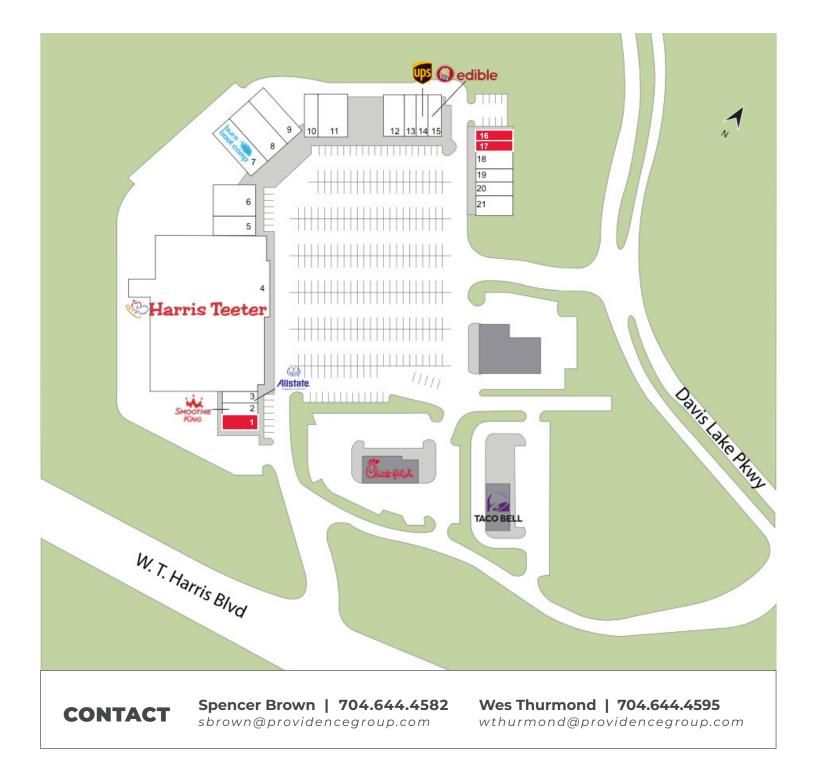

| Unit | Tenant                              | SF     |
|------|-------------------------------------|--------|
| 001  | AVAILABLE                           | 1,623  |
| 002  | Smoothie King                       | 1,168  |
| 003  | Allstate Insurance                  | 1,153  |
| 004  | Harris Teeter                       | 52,067 |
| 005  | Vietthai                            | 2,100  |
| 006  | US Nails Spa                        | 2,800  |
| 007  | Burn Boot Camp                      | 4,000  |
| 008  | All Uniform Wear                    | 5,000  |
| 009  | Modern Family<br>Dental Care        | 3,000  |
| 010  | United States Coast<br>Guard        | 1,625  |
| 011  | Golden Taipei<br>Chinese Restaurant | 2,925  |
| 012  | Davinci's Pizza Pasta<br>& Subs     | 1,950  |

| 013 | H&R Block                      | 1,300 |
|-----|--------------------------------|-------|
| 014 | The UPS Store                  | 1,300 |
| 015 | Edible Arrangements            | 1,300 |
| 016 | AVAILABLE                      | 900   |
| 017 | AVAILABLE                      | 1,200 |
| 018 | My Body Spa                    | 1,200 |
| 019 | Carolina Cremation             | 1,200 |
| 020 | Davis Lake Tobacco<br>And Vape | 1,200 |
| 021 | Chex Grill & Wings             | 1,800 |
| 022 | NTB                            | 0     |
| 023 | Harris Teeter Fuel             | 0     |
| 024 | Starbucks                      | 0     |
| 025 | Taco Bell                      | 0     |
| 026 | Chick-Fil-A                    | 0     |
|     |                                |       |