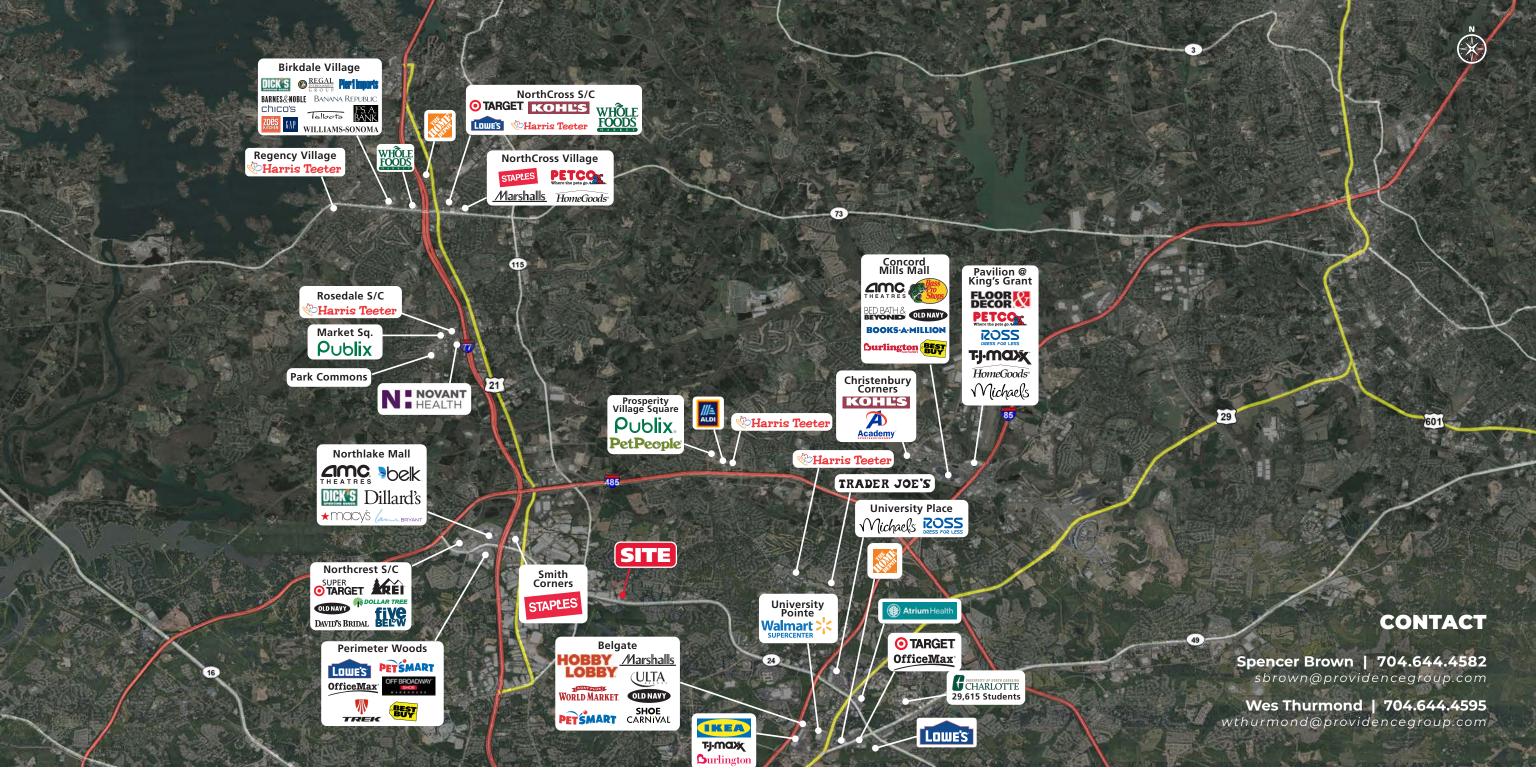

#### **PROPERTY HIGHLIGHTS**

The Shoppes at Davis Lake is a Harris Teeter anchored neighborhood center located at the intersection of WT Harris Blvd & Davis Lake Pkwy in north Charlotte. The center has strong demographics with a population over 170,000 in 5 miles and average household income over \$88,000. The new ~400 acre Griffith Lakes development across WT Harris Blvd will bring another 180 townhomes and 560 single family homes upon completion.