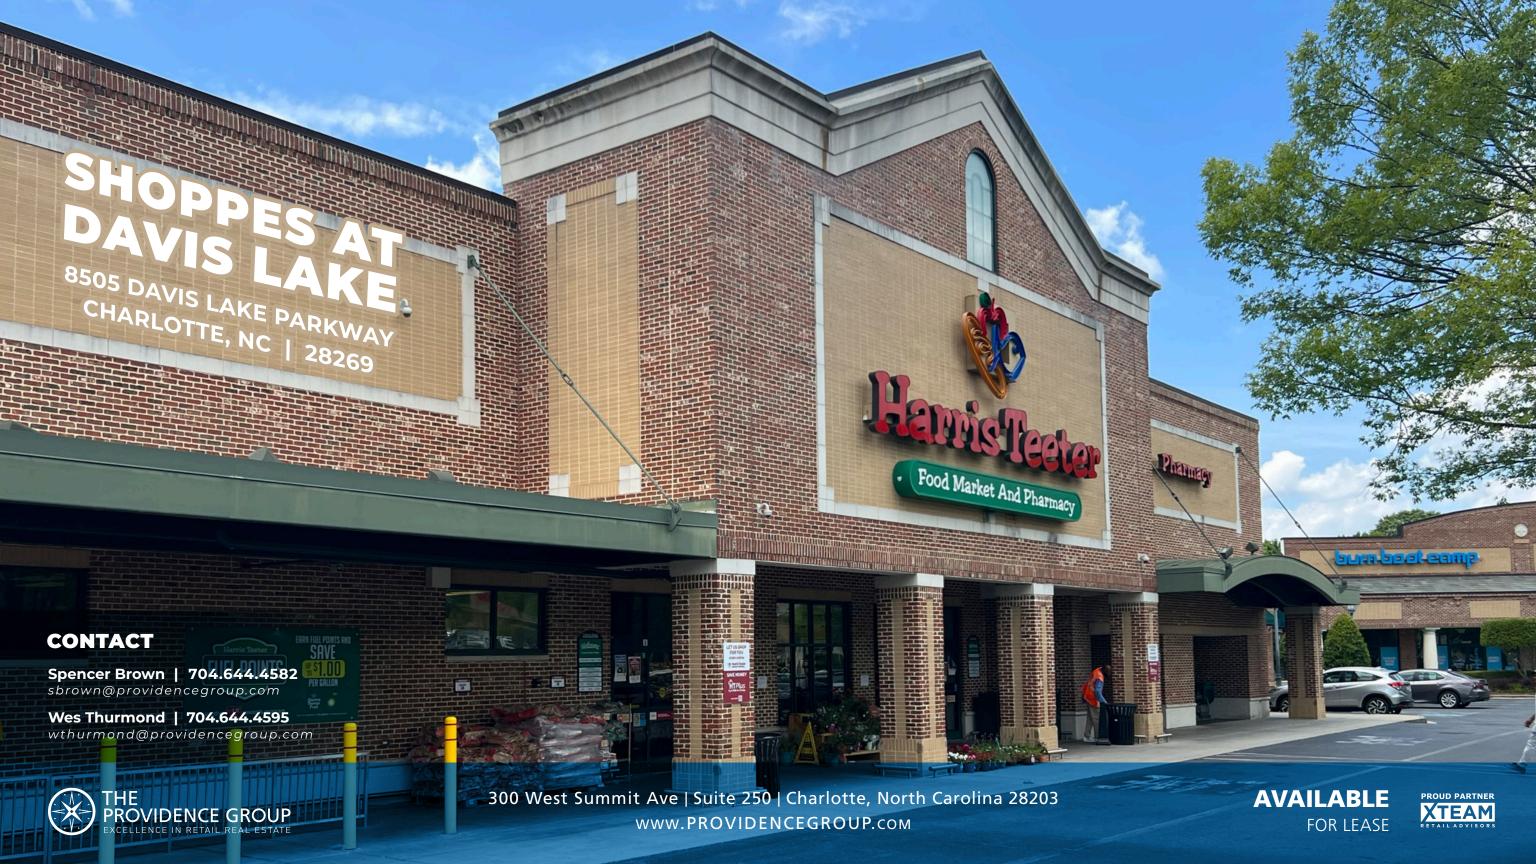

### **SHOPPES AT DAVIS LAKE**

8505 DAVIS LAKE PARKWAY | CHARLOTTE, NC | 28269

© 2023 The Providence Group. All rights reserved. The information above has been obtained by sources deemed reliable. While we do not doubt its accuracy, we have not verified it and make no guarantee, warranty, or representation of it. It is your responsibility to independently confirm its accuracy and completeness. You and your advisors should conduct a careful, independent investigation of the property to determine to your satisfaction the suitability of the property for your needs.

### **PROPERTY / LEASING INFORMATION**

Total GLA: 90,811 SF

Available space: 900 Up to 2,100 SF Available

Asking rate: Please call

Year Built: 2004

Traffic Counts: >36,000 on W.T. Harris

#### **PROPERTY HIGHLIGHTS**

The Shoppes at Davis Lake is a Harris Teeter anchored neighborhood center located at the intersection of WT Harris Blvd & Davis Lake Pkwy in north Charlotte. The center has strong demographics with a population over 170,000 in 5 miles and average household income over \$88,000. The new ~400 acre Griffith Lakes development across WT Harris Blvd will bring another 180 townhomes and 560 single family homes upon completion.