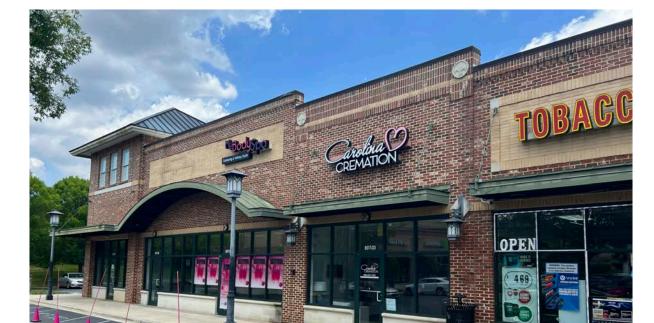

| 013 | H&R Block                      | 1,300 |
|-----|--------------------------------|-------|
| 014 | The UPS Store                  | 1,300 |
| 015 | Edible Arrangements            | 1,300 |
| 016 | AVAILABLE                      | 900   |
| 017 | AVAILABLE                      | 1,200 |
| 018 | My Body Spa                    | 1,200 |
| 019 | Carolina Cremation             | 1,200 |
| 020 | Davis Lake Tobacco<br>And Vape | 1,200 |
| 021 | Chex Grill & Wings             | 1,800 |
| 022 | NTB                            | 0     |
| 023 | Harris Teeter Fuel             | 0     |
| 024 | Starbucks                      | 0     |
| 025 | Taco Bell                      | 0     |
| 026 | Chick-Fil-A                    | 0     |
|     |                                |       |