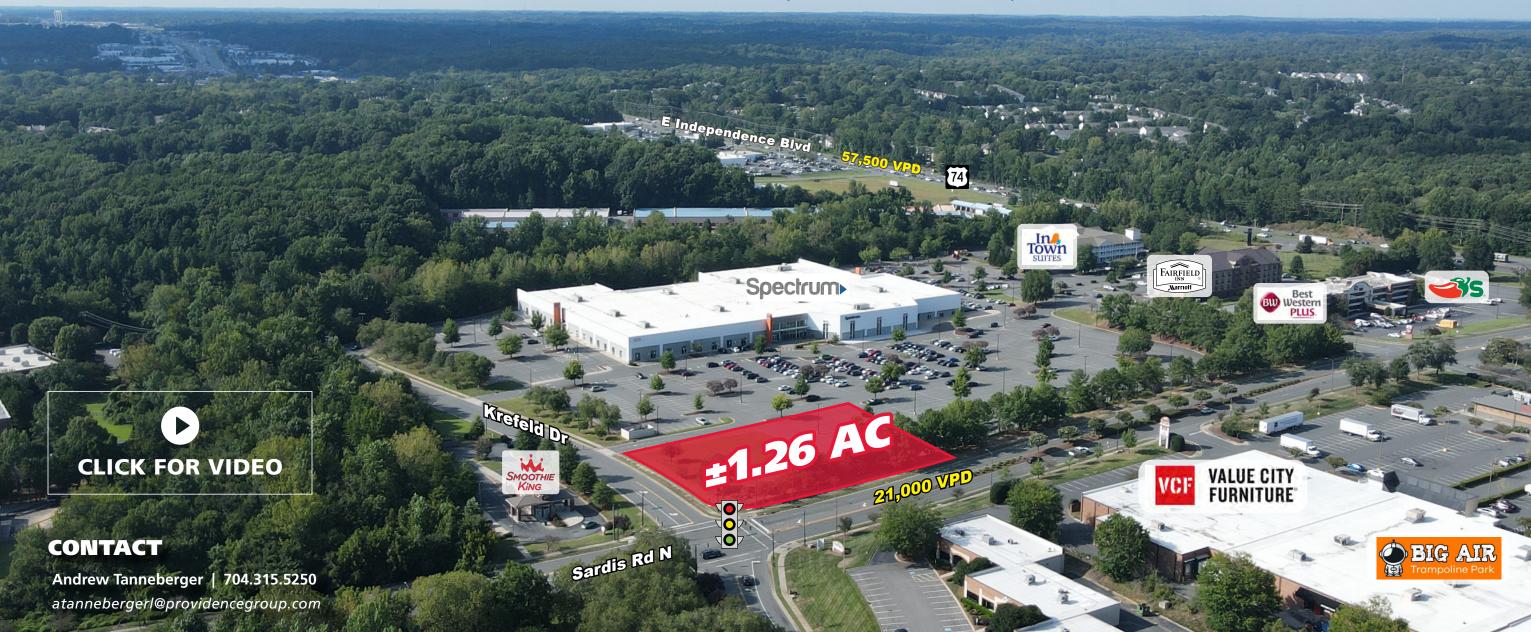

# **±1.26 ACRE OUTPARCEL AVAILABLE**

SARDIS RD & KREFELD DR | CHARLOTTE, NC | 28227

#### **PROPERTY / LEASING INFORMATION**

- Outparcel at fully signalized light
- Easy access to Highway 74 and Matthews
- First traffic light after Independence Blvd
- ±1.26 acre outparcel with excellent parking
- 21,000 VPD on Sardis Road North & 57,500 VPD on Hwy 74