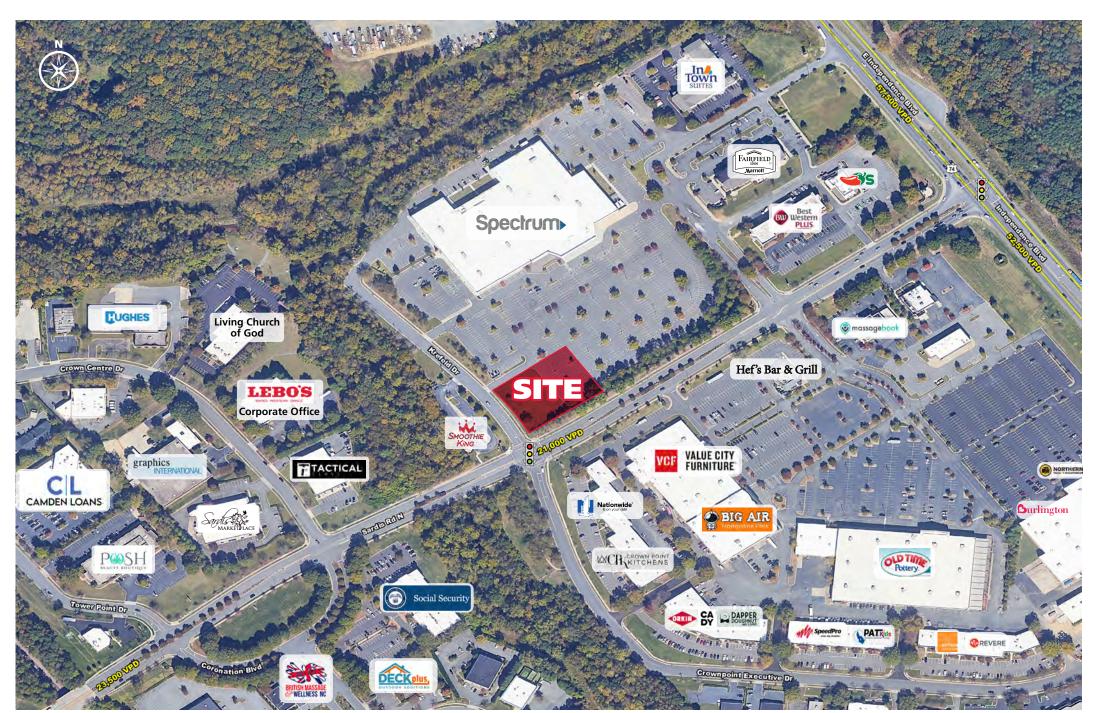

## **±1.26 ACRE OUTPARCEL AVAILABLE**

SARDIS RD & KREFELD DR | CHARLOTTE, NC | 28227

#### **PROPERTY / LEASING INFORMATION**

- Outparcel at fully signalized light
- Easy access to Highway 74 and Matthews
- First traffic light after Independence Blvd
- ±1.26 acre outparcel with excellent parking
- 21,000 VPD on Sardis Road North & 57,500 VPD on Hwy 74