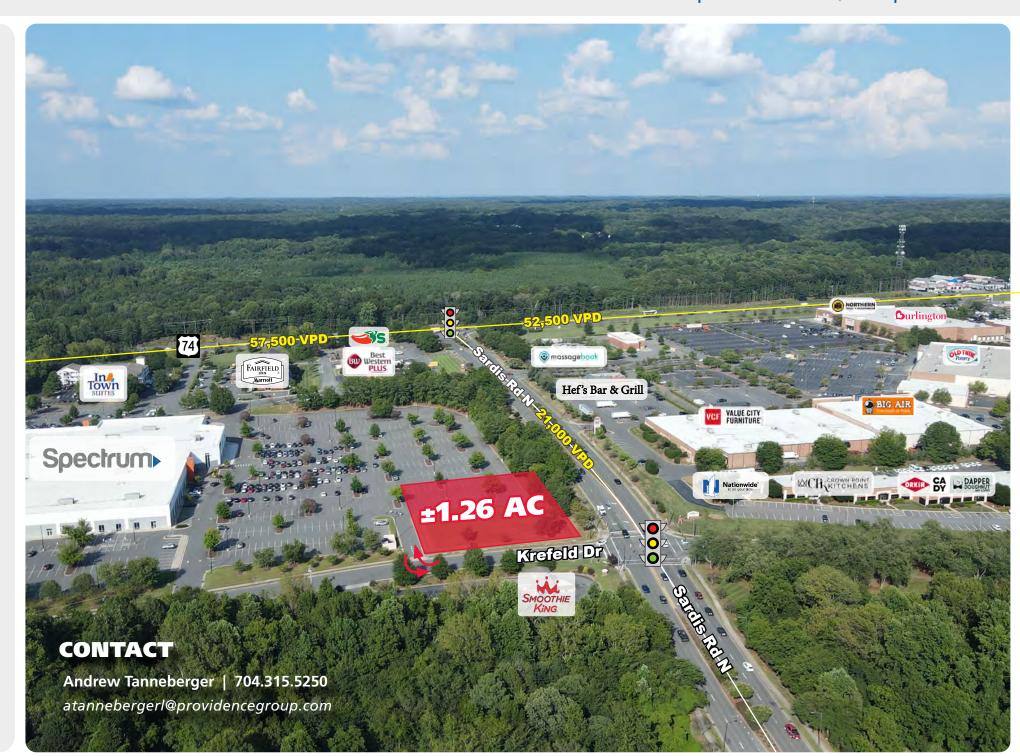

### **±1.26 ACRE OUTPARCEL AVAILABLE**

SARDIS RD & KREFELD DR | CHARLOTTE, NC | 28227

#### **PROPERTY / LEASING INFORMATION**

- Outparcel at fully signalized light
- Easy access to Highway 74 and Matthews
- First traffic light after Independence Blvd
- ±1.26 acre outparcel with excellent parking
- 21,000 VPD on Sardis Road North & 57,500 VPD on Hwy 74