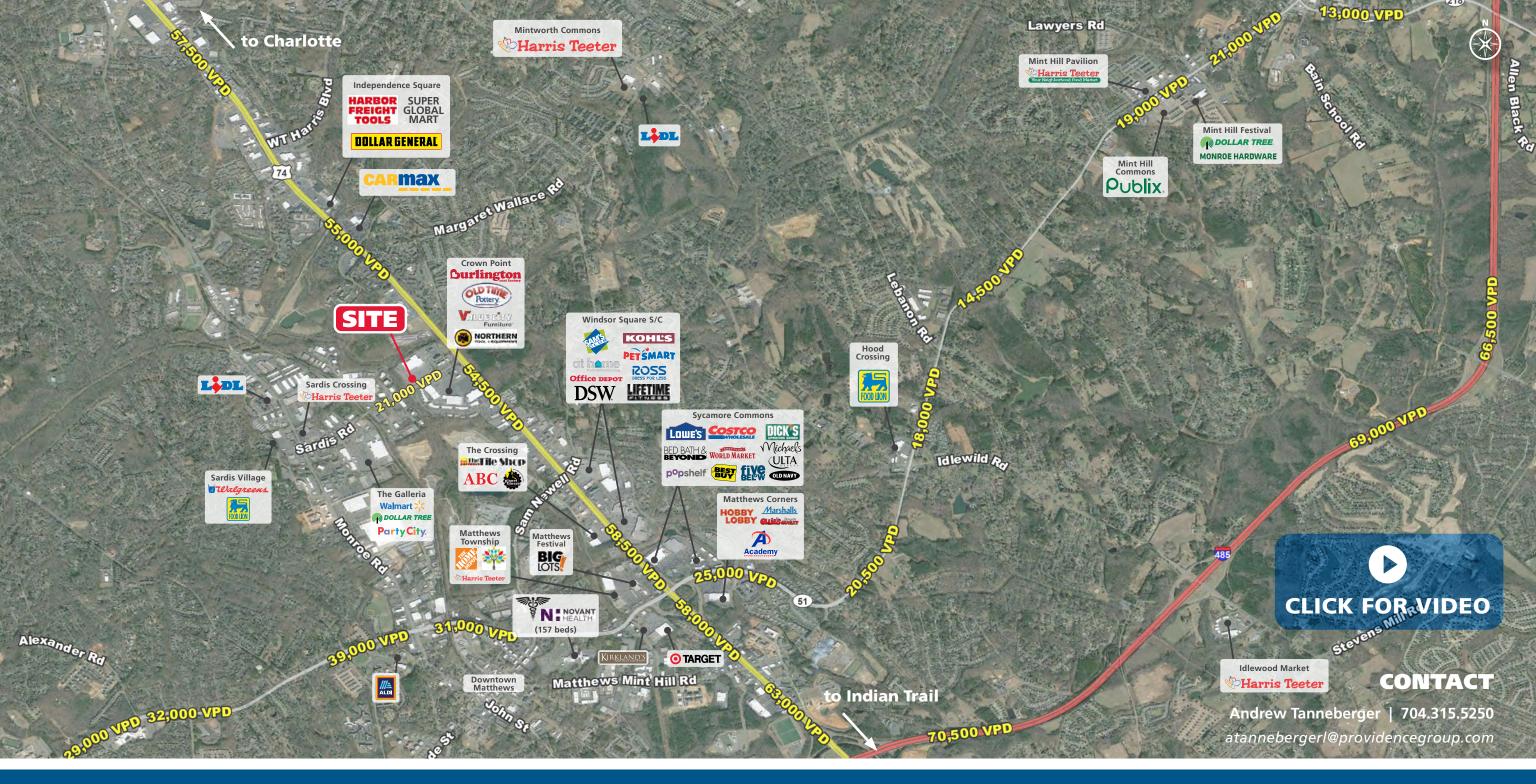

#### **PROPERTY / LEASING INFORMATION**

- Outparcel at fully signalized light
- Easy access to Highway 74 and Matthews
- First traffic light after Independence Blvd
- ±1.26 acre outparcel with excellent parking
- 21,000 VPD on Sardis Road North & 57,500 VPD on Hwy 74

#### CONTACT

**Andrew Tanneberger | 704.315.5250** *atannebergerl@providencegroup.com* 

© 2023 The Providence Group. All rights reserved. The information above has been obtained by sources deemed reliable. While we do not doubt its accuracy, we have not verified it and make no guarantee, warranty, or representation of it. It is your responsibility to independently confirm its accuracy and completeness. You and your advisors should conduct a careful, independent investigation of the property to determine to your satisfaction the suitability of the property for your needs.