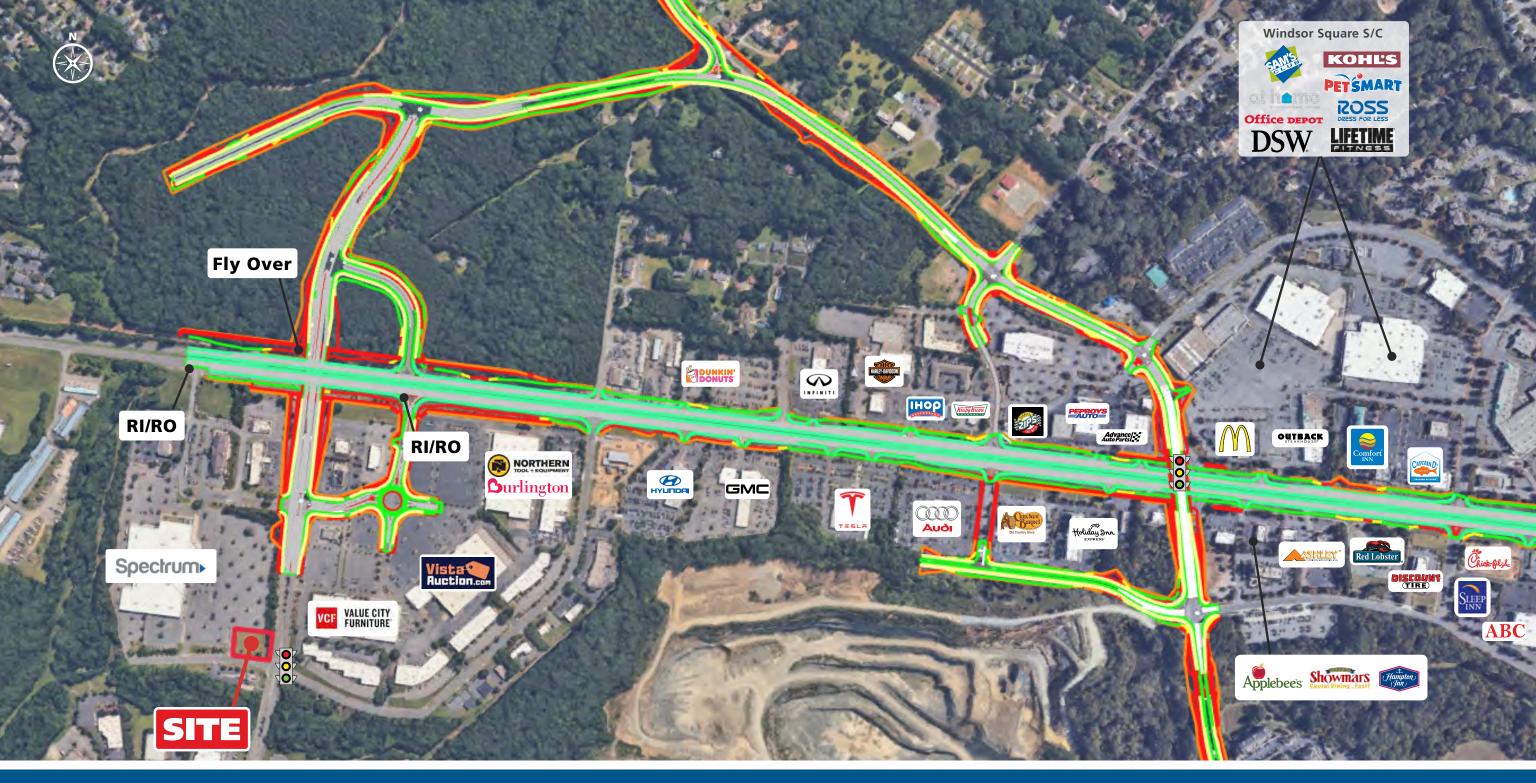

#### **PROPERTY / LEASING INFORMATION**

- Outparcel at fully signalized light
- Easy access to Highway 74 and Matthews
- First traffic light after Independence Blvd
- ±1.26 acre outparcel with excellent parking
- 21,000 VPD on Sardis Road North & 57,500 VPD on Hwy 74