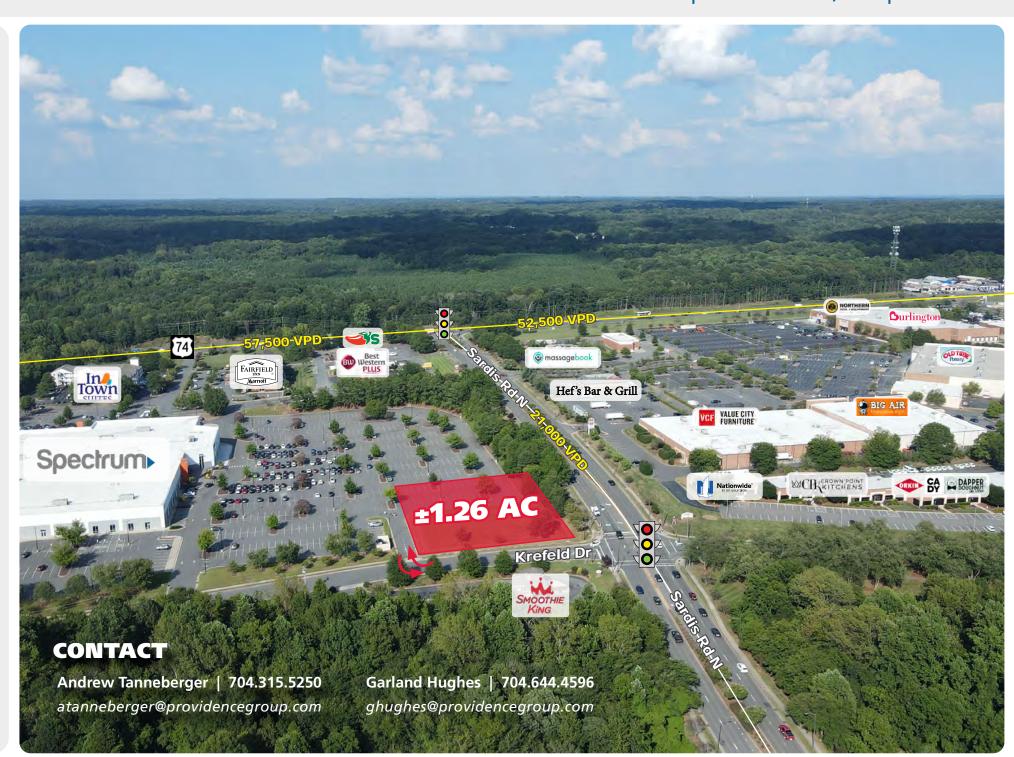

#### **PROPERTY / LEASING INFORMATION**

- Outparcel at fully signalized light
- Easy access to Highway 74 and Matthews
- First traffic light after Independence Blvd
- ±1.26 acre outparcel with excellent parking
- 21,000 VPD on Sardis Road North & 57,500 VPD on Hwy 74

## **±1.26 ACRE OUTPARCEL AVAILABLE**

SARDIS RD & KREFELD DR | CHARLOTTE, NC | 28227