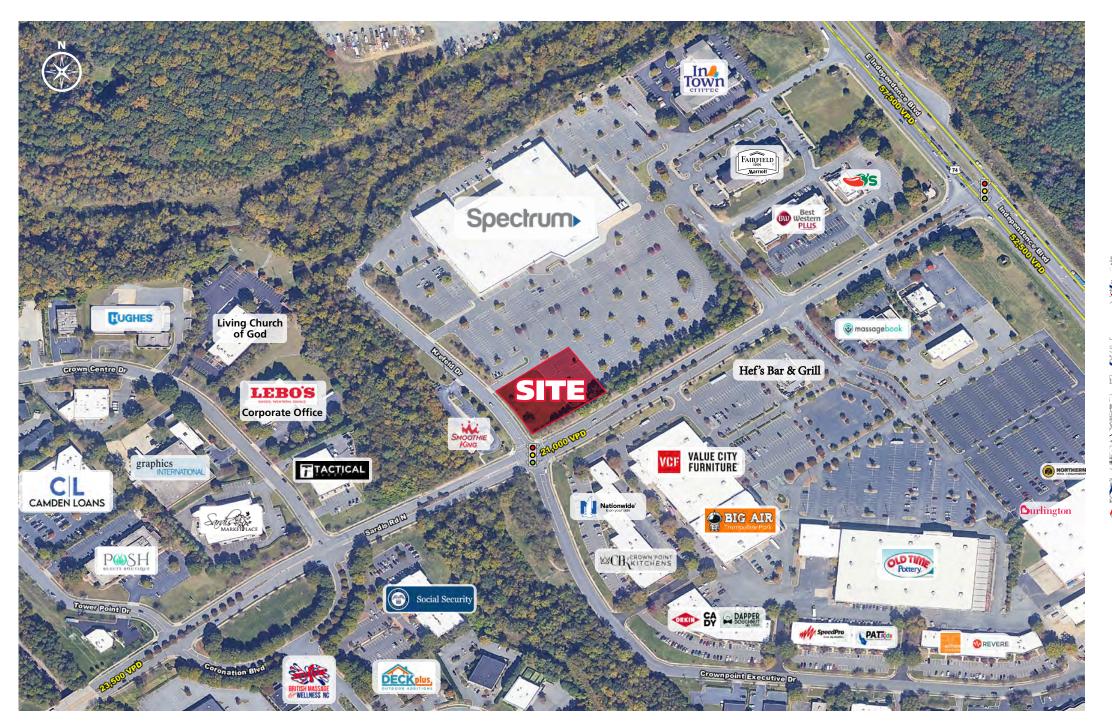

#### **PROPERTY / LEASING INFORMATION**

- Outparcel at fully signalized light
- Easy access to Highway 74 and Matthews
- First traffic light after Independence Blvd
- ±1.26 acre outparcel with excellent parking
- 21,000 VPD on Sardis Road North & 57,500 VPD on Hwy 74