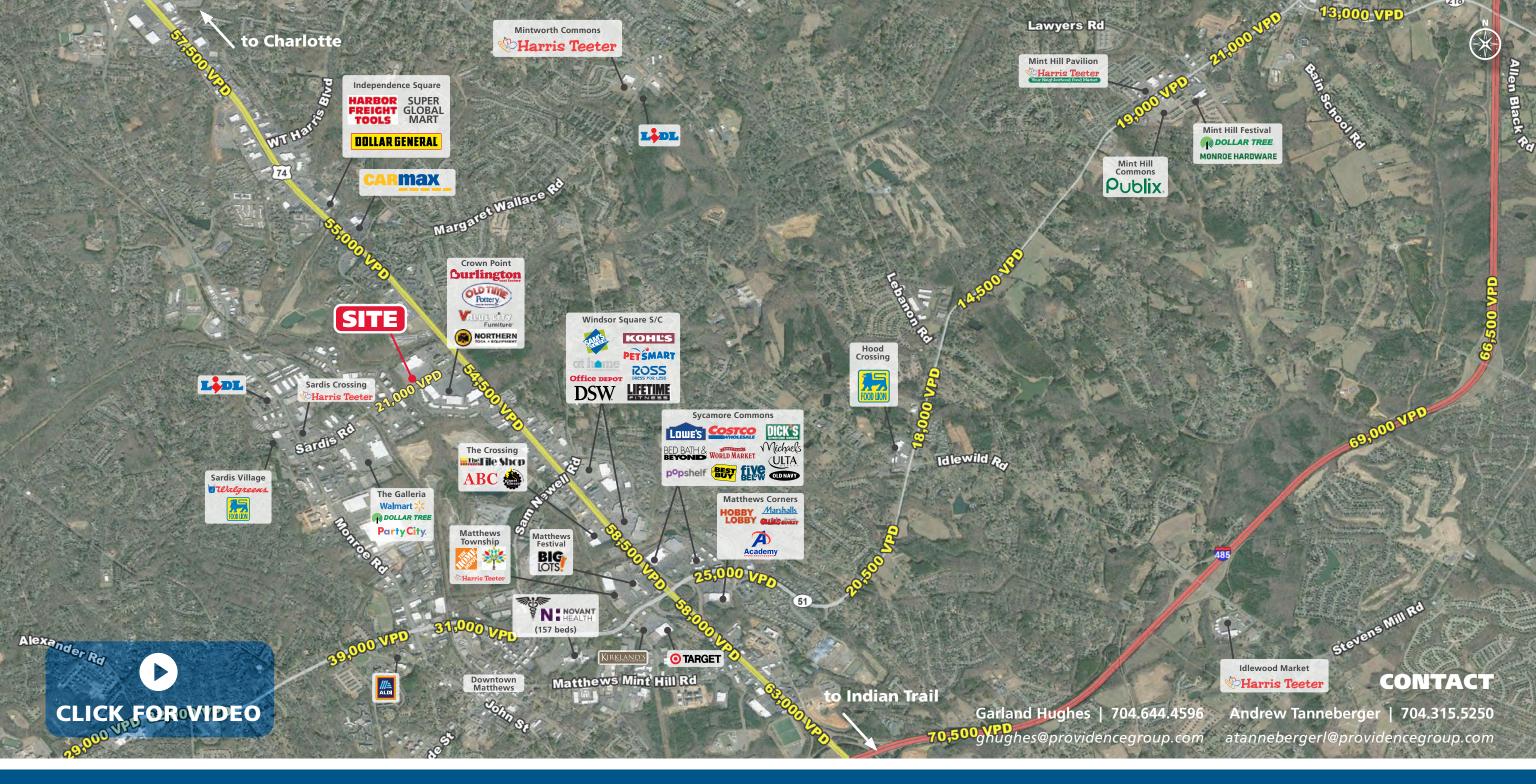

#### **PROPERTY / LEASING INFORMATION**

- Outparcel at fully signalized light
- Easy access to Highway 74 and Matthews
- First traffic light after Independence Blvd
- ±1.26 acre outparcel with excellent parking
- 21,000 VPD on Sardis Road North & 57,500 VPD on Hwy 74

### CONTACT

**Garland Hughes** | **704.644.4596** *ghughes@providencegroup.com* 

**Andrew Tanneberger** | **704.315.5250** *atanneberger@providencegroup.com* 

© 2025 The Providence Group. All rights reserved. The information above has been obtained by sources deemed reliable. While we do not doubt its accuracy, we have not verified it and make no guarantee, warranty, or representation of it. It is your responsibility to independently confirm its accuracy and completeness. You and your advisors should conduct a careful, independent investigation of the property to determine to your satisfaction the suitability of the property for your needs.