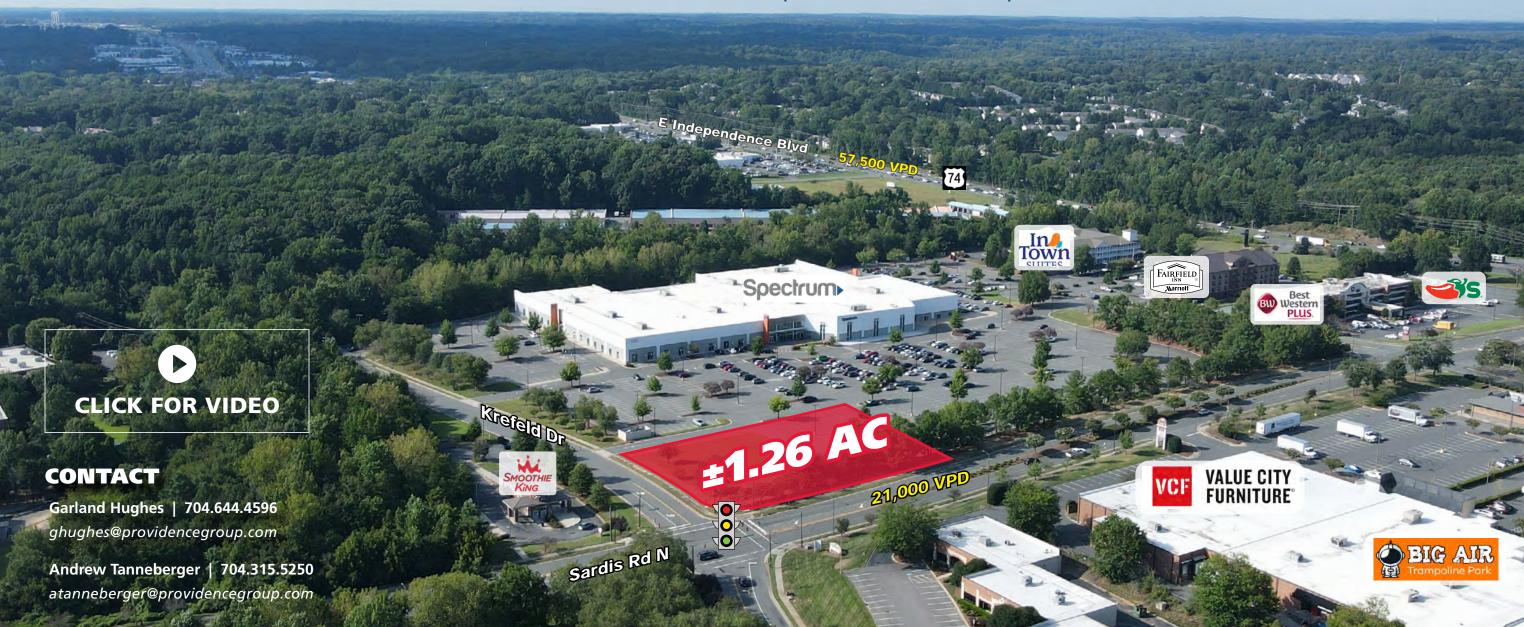

# **±1.26 ACRE OUTPARCEL AVAILABLE**

SARDIS RD & KREFELD DR | CHARLOTTE, NC | 28227

## **±1.26 ACRE OUTPARCEL AVAILABLE**

SARDIS RD & KREFELD DR | CHARLOTTE, NC | 28227

#### **PROPERTY / LEASING INFORMATION**

- Outparcel at fully signalized light
- Easy access to Highway 74 and Matthews
- First traffic light after Independence Blvd
- ±1.26 acre outparcel with excellent parking
- 21,000 VPD on Sardis Road North & 57,500 VPD on Hwy 74