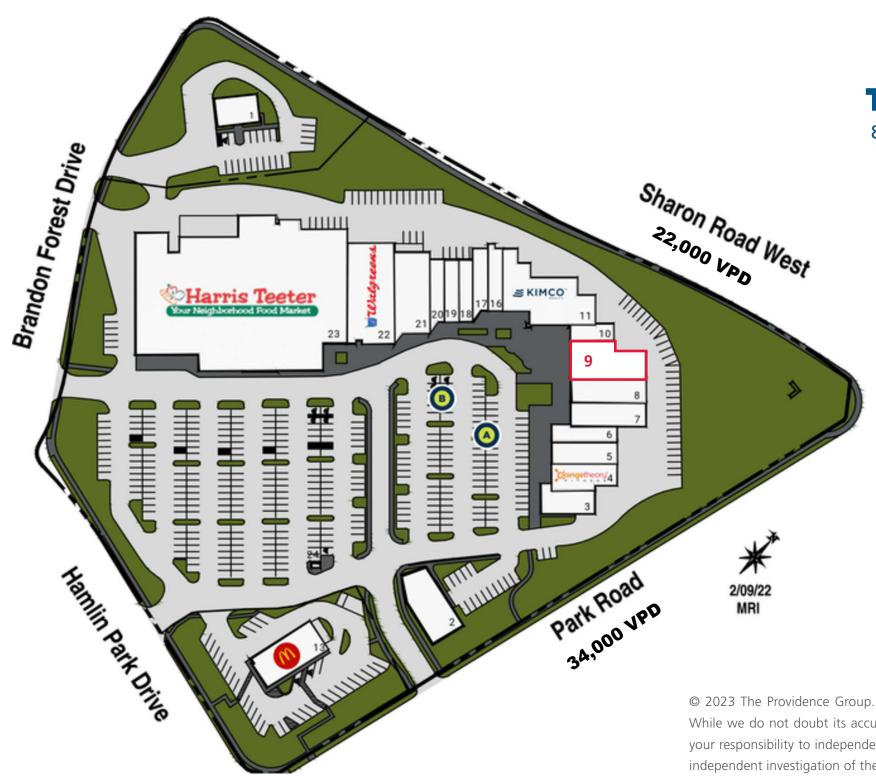

#### TENANT

- I Carolinas Tel
- 2 Novant Med
- 3 Salsarita's
- 4 Orangetheor
- 5 Quail Hollow
- 6 Quail Cleane
- 7 Taste of SHU
- 7 Taste OF SFI
- 8 Fresh Dental

### 9 AVAILABLE (F

- 10 Waterbean C
- II Kimco Office
- 13 McDonald's
- 16 Wolfman Pizz
- 17 Nail Tek
- 18 The UPS Stor
- 19 Domino's Piz
- 20 Rusty's Deli
- 20 Rusty's Dell
- 21 Queen City
- 22 Walgreens
- 23 Harris Teeter
- 24 Wells Fargo

|                       | SQFT   |
|-----------------------|--------|
| lco F.C.U.            | 2,300  |
| dical Group           | 4,000  |
|                       | 2,400  |
| ry Fitness            | 3,057  |
| w Veterinary Hospital | 2,972  |
| ers                   | 1,800  |
| J                     | 3,305  |
|                       | 3,661  |
| Former Restaurant)    | 4,673  |
| Coffee                | 1,242  |
| e                     | 7,960  |
|                       | 2,300  |
| zza                   | 1,665  |
|                       | 1,775  |
| ore                   | 1,700  |
| ZZA                   | 1,700  |
|                       | 1,775  |
| Dance                 | 5,368  |
|                       | 8,640  |
| r                     | 51,486 |
| ATM                   | 400    |
|                       |        |