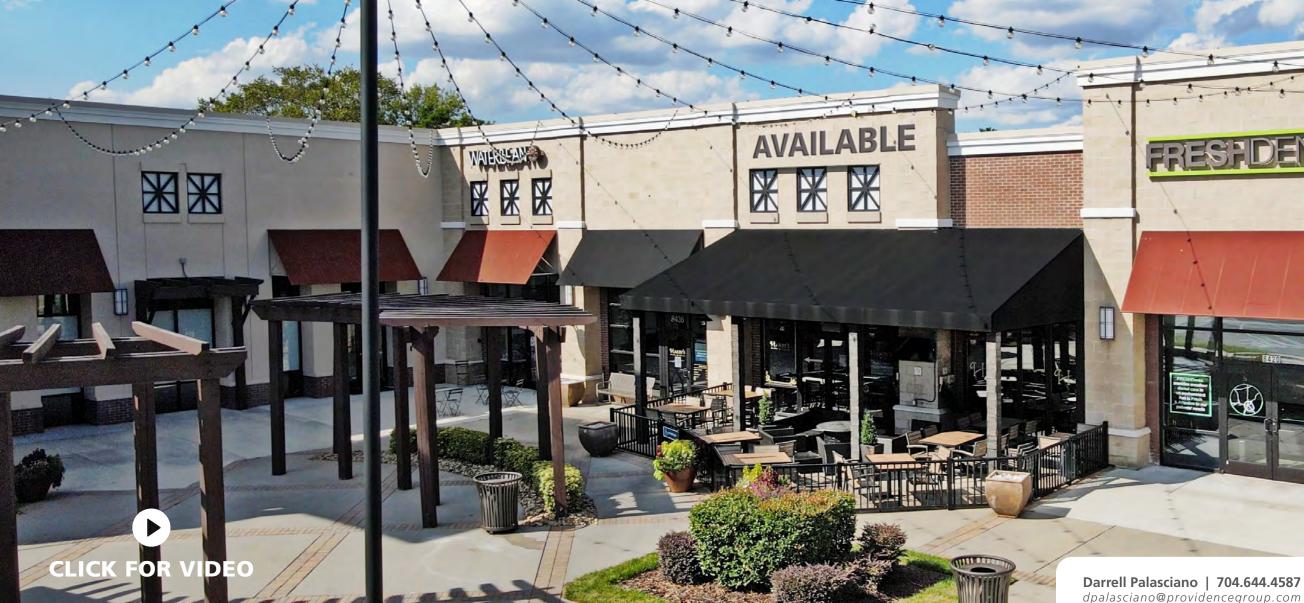

### **TURN KEY RESTAURANT SPACE**

8426 PARK ROAD | CHARLOTTE, NC 28210

### **PROPERTY / LEASING INFORMATION**

- Rare turn-key, full service restaurant opportunity
- 4,673 SF available for sub-lease with 8+ years of term plus options.
- All new first class build-out completed in 2022
- Large patio space
- Competitive lease rate
- Equipment package available.

### **CLICK FOR VIDEO**

TTTAL

ININALAL

300 West Summit Ave | Suite 250 | Charlotte, North Carolina 28203 www.PROVIDENCEGROUP.com

**QUAIL CORNERS** CHARLOTTE, NORTH CAROLINA