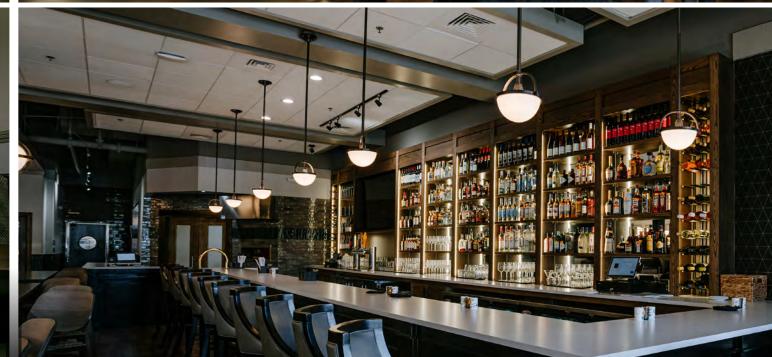

### **TURN KEY RESTAURANT SPACE**

8426 PARK ROAD | CHARLOTTE, NC 28210

### **PROPERTY / LEASING INFORMATION**

- Rare turn-key, full service restaurant opportunity
- 4,673 SF available for sub-lease with 8+ years of term plus options.
- All new first class build-out completed in 2022
- Large patio space
- Competitive lease rate
- Equipment package available.

### **PROPERTY HIGHLIGHTS**

- Desirable South Charlotte location 1/2 mile from Quail Hollow Club
- Well established, upscale, Harris Teeter Anchored shopping center
- High Traffic Park Road location