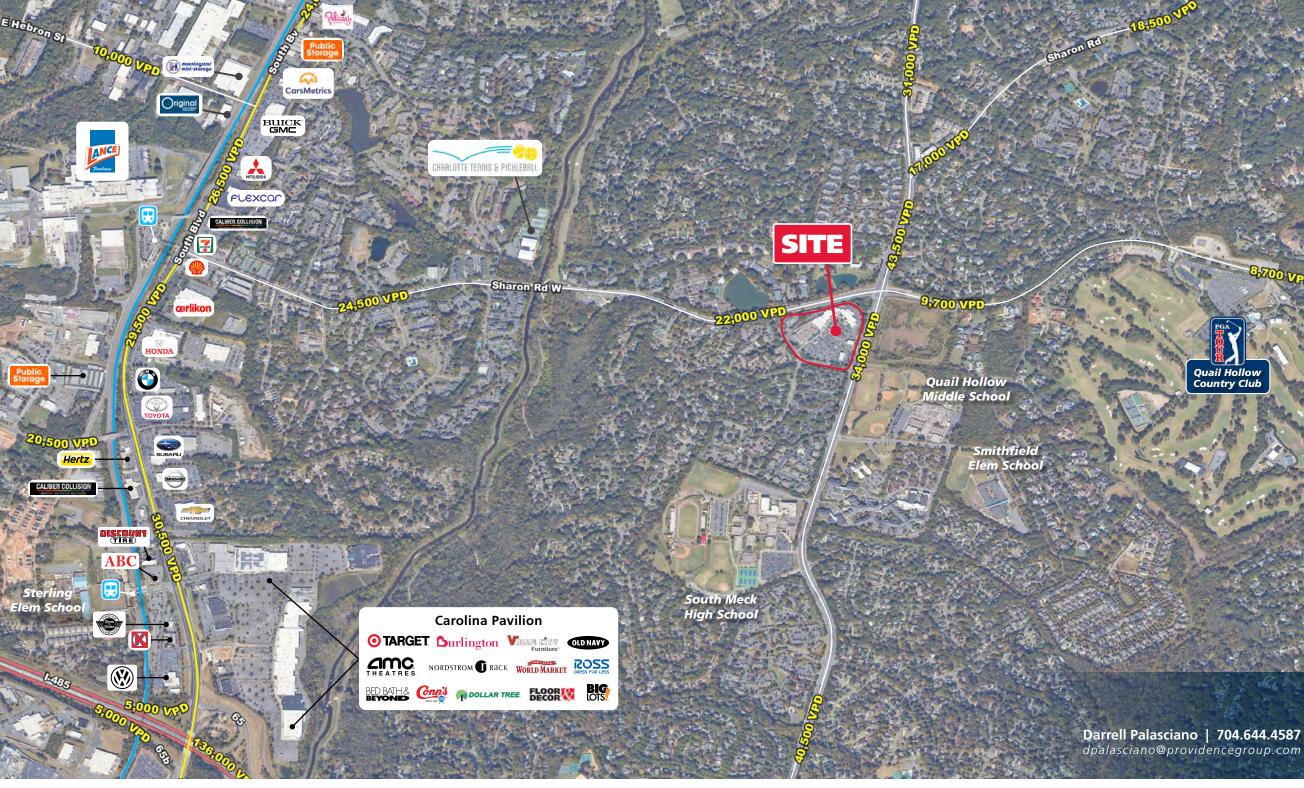

### **PROPERTY HIGHLIGHTS**

- Desirable South Charlotte location 1/2 mile from Quail Hollow Club
- Well established, upscale, Harris Teeter Anchored shopping center
- High Traffic Park Road location

Darrell Palasciano | 704.644.4587 dpalasciano@providencegroup.com

Salat Section 200

300 West Summit Ave | Suite 250 | Charlotte, North Carolina 28203 www.PROVIDENCEGROUP.com

South Park Mall

Quail Hollow Country Club