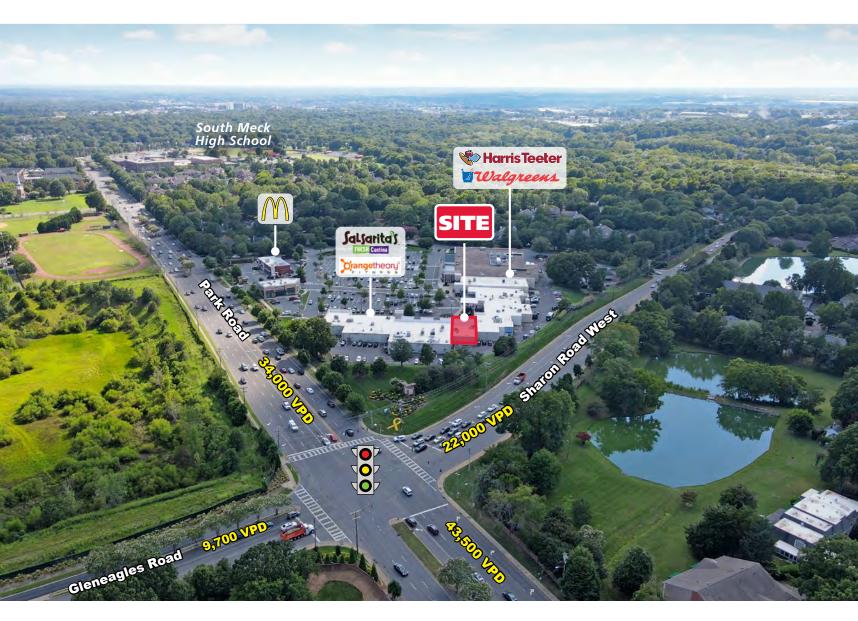

### **PROPERTY HIGHLIGHTS**

- Desirable South Charlotte location 1/2 mile from Quail Hollow Club
- Well established, upscale, Harris Teeter Anchored shopping center
- High Traffic Park Road location