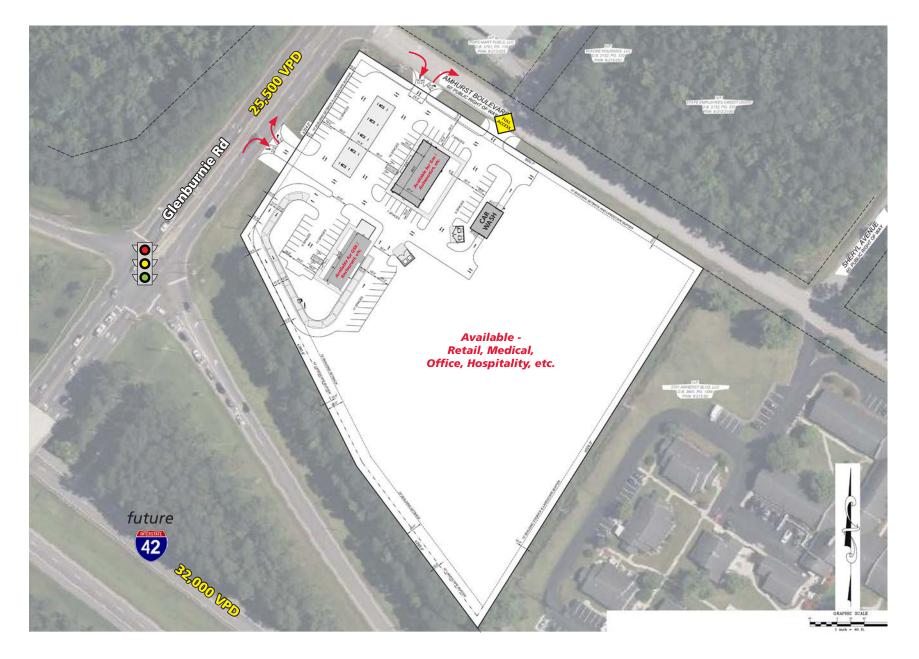

# **PROPERTY / LEASING INFORMATION**

Proposed retail development at the interchange of US 70 (future I-42) and Glenburnie Road in New Bern, NC

## **PROPERTY HIGHLIGHTS**

- US 70 being upgraded to I-42
- High profile highway interchange
- Retail, hotel and medical pads available for lease or build-to-suit
- 1/4 mile from Craven Community College
- Located within one mile of these major retailers: Target, Belk, Walmart, Lowes, Hobby Lobby, Academy Sports, TJ Maxx, Ross, Homegoods, Publix, and the largest Harris Teeter in the chain.
- Traffic Counts on US 70 (future I-42): 32,000 VPD
- Traffic Counts on Glenburnie Road: 25,500 VPD