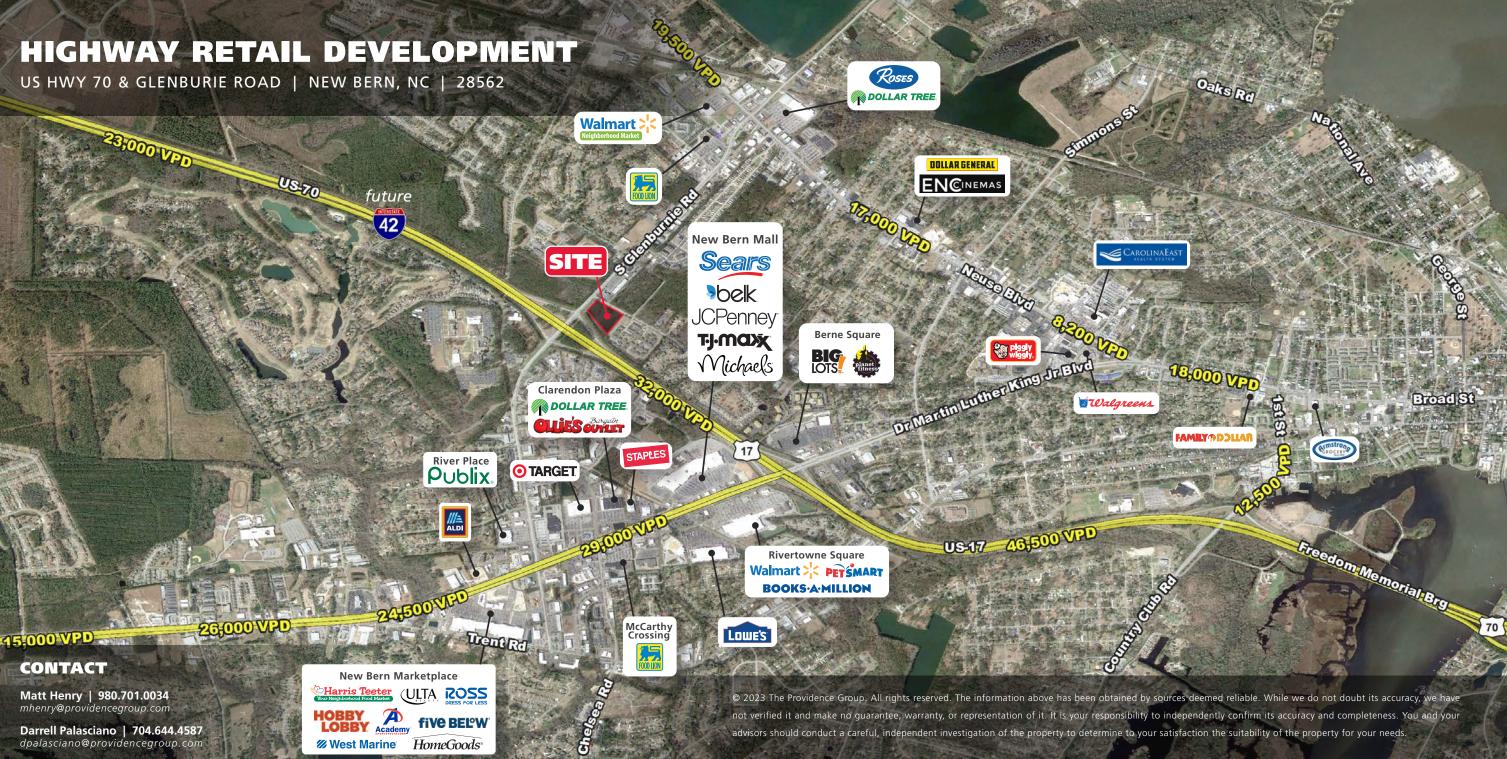

# **HIGHWAY RETAIL DEVELOPMENT**

US HWY 70 & GLENBURIE ROAD | NEW BERN, NC | 28562

## **PROPERTY HIGHLIGHTS**

- US 70 being upgraded to I-42
- High profile highway interchange
- Retail, hotel and medical pads available for lease or build-to-suit
- 1/4 mile from Craven Community College
- Located within one mile of these major retailers: Target, Belk, Walmart, Lowes, Hobby Lobby, Academy Sports, TJ Maxx, Ross, Homegoods, Publix, and the largest Harris Teeter in the chain.
- Traffic Counts on US 70 (future I-42): 32,000 VPD
- Traffic Counts on Glenburnie Road: 25,500 VPD