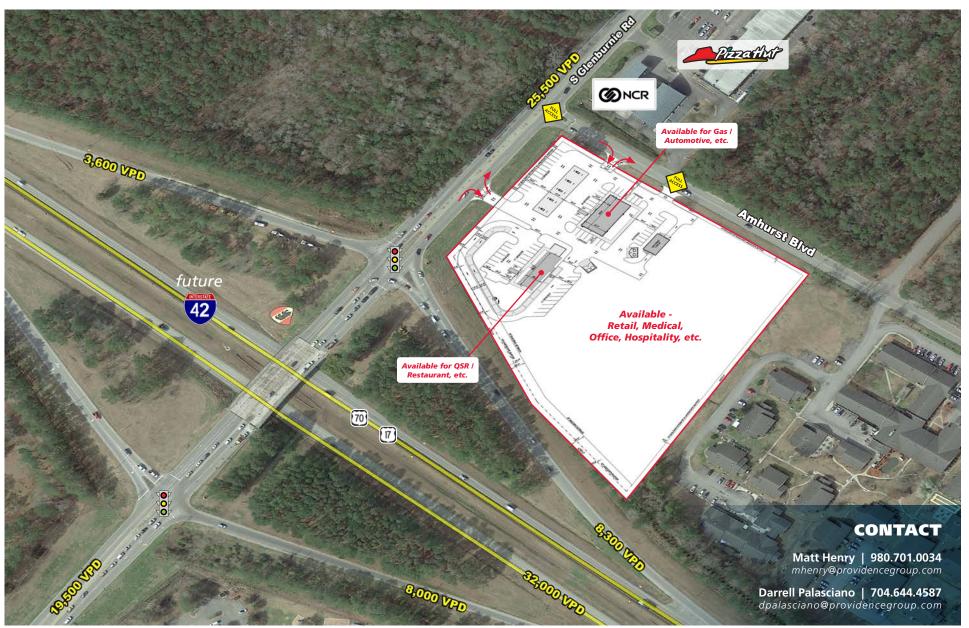

# **PROPERTY / LEASING INFORMATION**

Proposed retail development at the interchange of US 70 (future I-42) and Glenburnie Road in New Bern, NC

## **PROPERTY HIGHLIGHTS**

- US 70 being upgraded to I-42
- High profile highway interchange
- Retail, hotel and medical pads available for lease or build-to-suit
- 1/4 mile from Craven Community College
- Located within one mile of these major retailers: Target, Belk, Walmart, Lowes, Hobby Lobby, Academy Sports, TJ Maxx, Ross, Homegoods, Publix, and the largest Harris Teeter in the chain.
- Traffic Counts on US 70 (future I-42): 32,000 VPD
- Traffic Counts on Glenburnie Road: 25,500 VPD