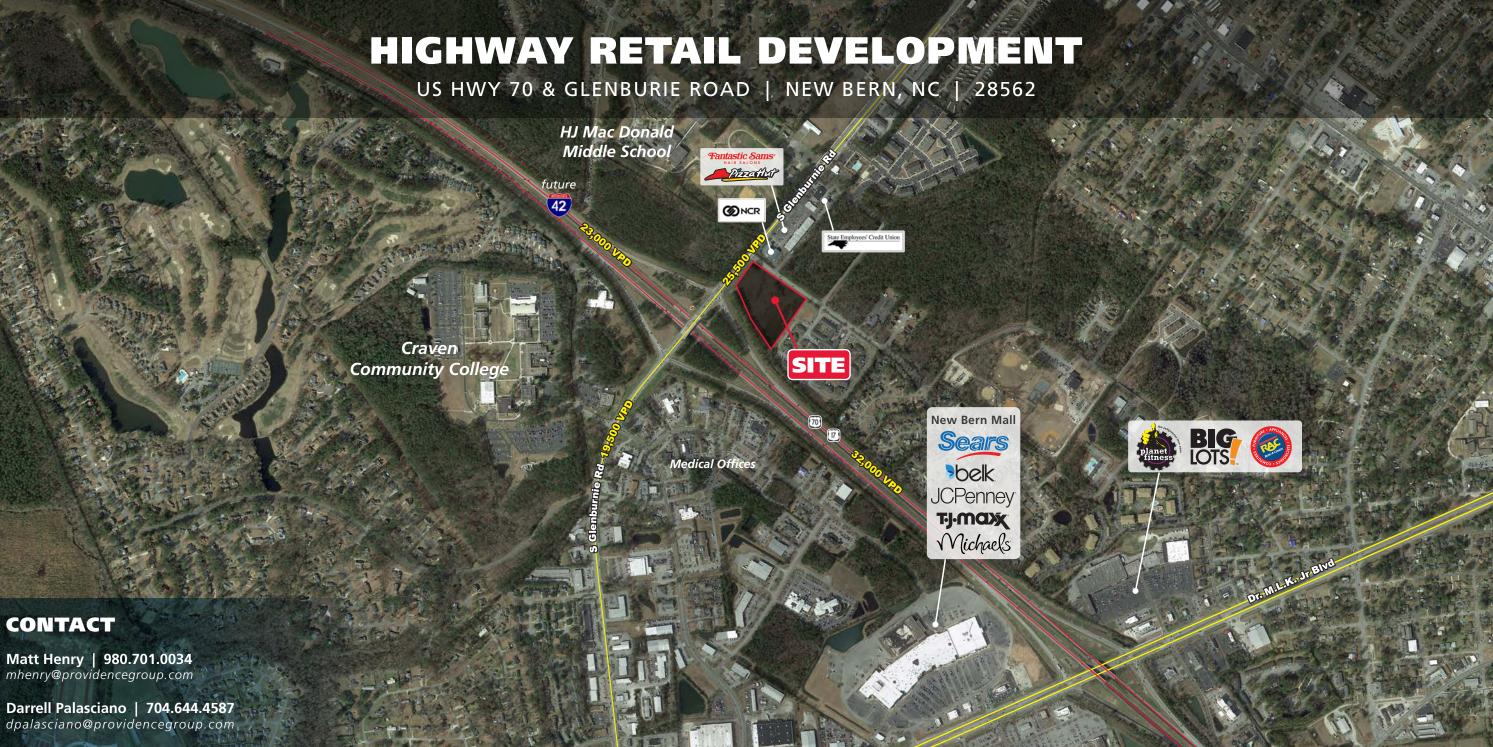

# **HIGHWAY RETAIL DEVELOPMENT**

US HWY 70 & GLENBURIE ROAD | NEW BERN, NC | 28562

# **PROPERTY / LEASING INFORMATION**

Proposed retail development at the interchange of US 70 (future I-42) and Glenburnie Road in New Bern, NC

## **PROPERTY HIGHLIGHTS**

- US 70 being upgraded to I-42
- High profile highway interchange
- Retail, hotel and medical pads available for lease or build-to-suit
- 1/4 mile from Craven Community College
- Located within one mile of these major retailers: Target, Belk, Walmart, Lowes, Hobby Lobby, Academy Sports, TJ Maxx, Ross, Homegoods, Publix, and the largest Harris Teeter in the chain.
- Traffic Counts on US 70 (future I-42): 32,000 VPD
- Traffic Counts on Glenburnie Road: 25,500 VPD