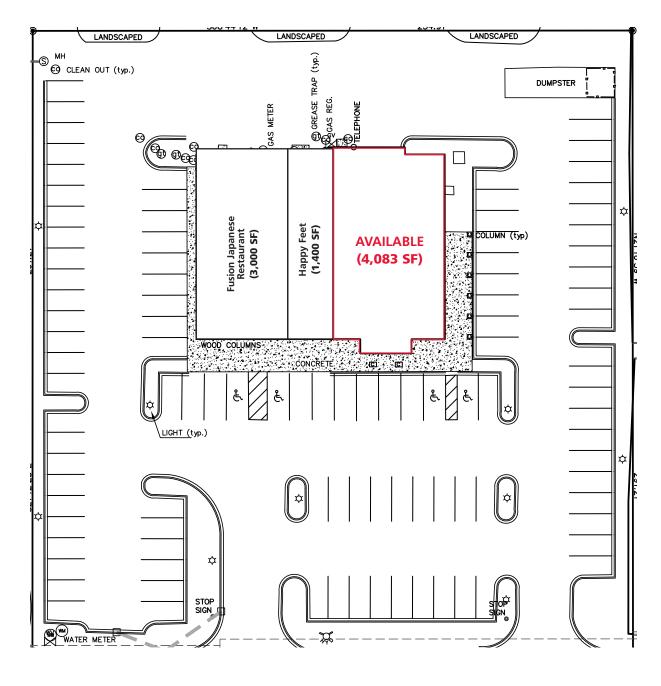

### 4,083 SF up to 8,483 SF Available for Lease OR 1.75 acres for Lease or Sale

300 West Summit Ave | Suite 250 | Charlotte, North Carolina 28203 www.PROVIDENCEGROUP.com

**GameStor** 

#### **PROPERTY / LEASING INFORMATION**

FOR SALE OR LEASE - Pricing: Please Call

Available Space: 4,083 SF - 8,483 SF

Acres:  $\pm 1.7$ 