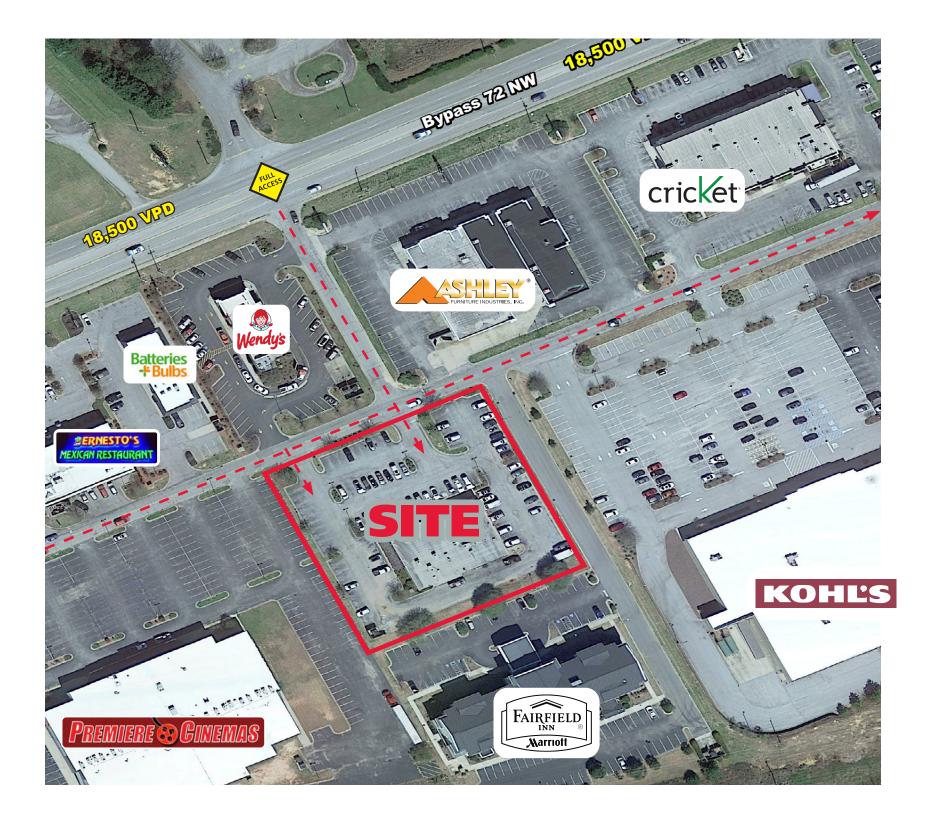

#### **PROPERTY HIGHLIGHTS**

- 2nd Generation Restaurant Space with Patio
- Prime location with a significant amount of foot and vehicle traffic
- The Site is strategically located off the Hwy 72 Bypass, providing easy access and high visibility for retail businesses
- The Hwy 72 Bypass is well-served by infrastructure and amenities, including ample parking facilities, well-maintained roads, and nearby commercial establishments
- Greenwood's economic stability contributes to a strong consumer base with disposable income to spend on retail goods and services
- Nearby retailers include:

### **RETAIL SPACE FOR SALE OR LEASE** 529 BYPASS HWY 72 NW | GREENWOOD, SC | 29649