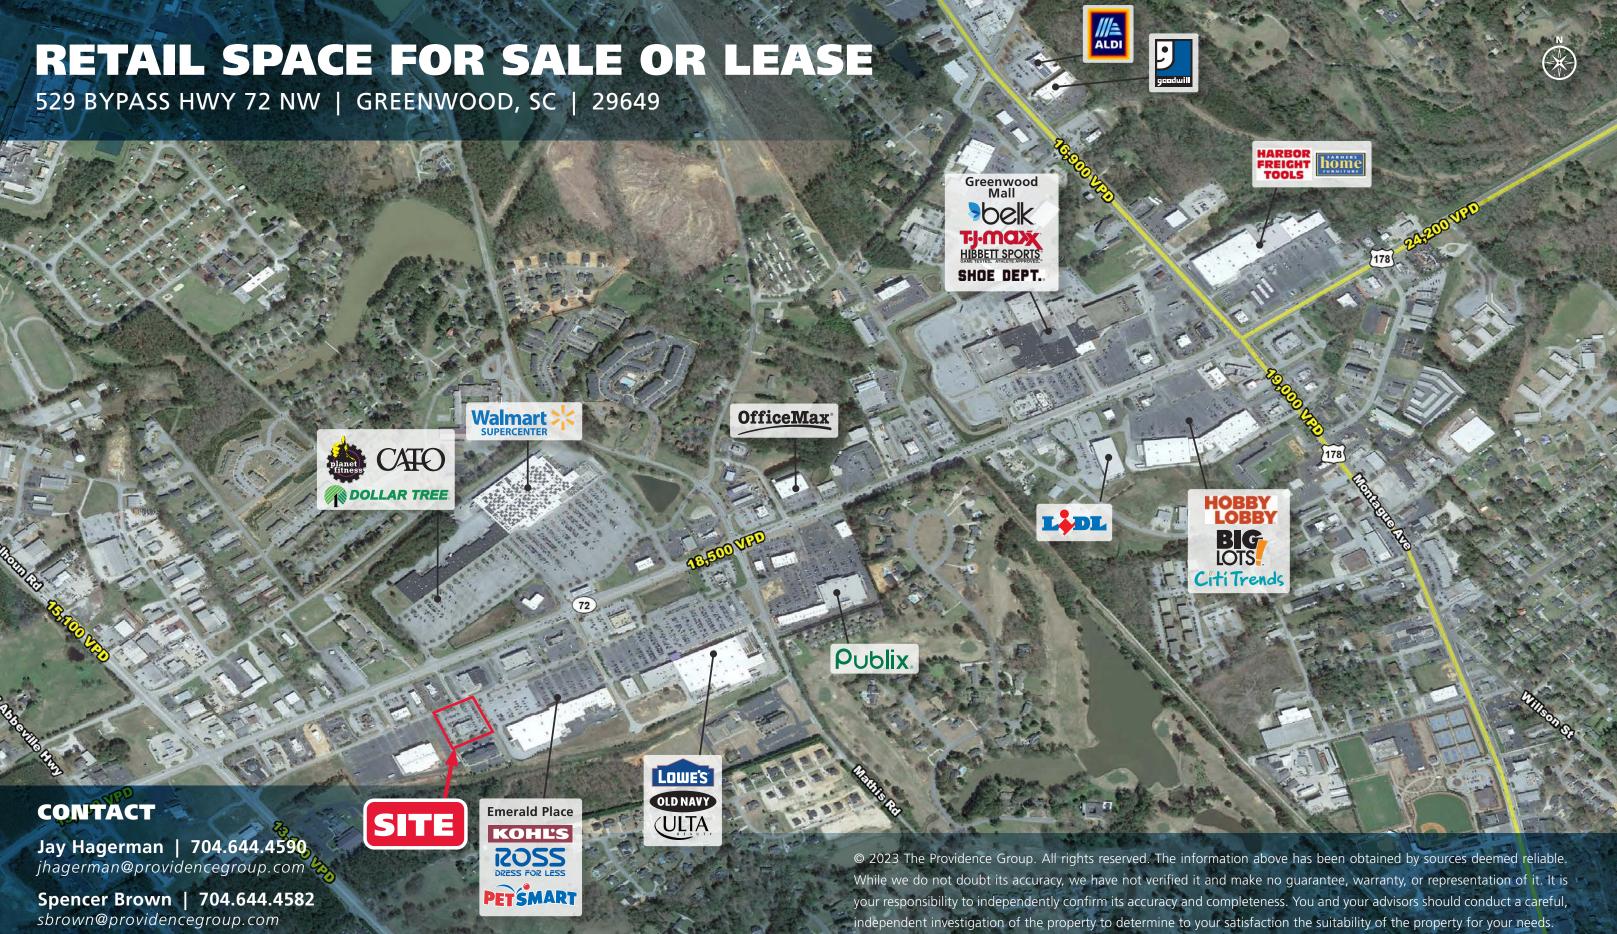

#### **PROPERTY HIGHLIGHTS**

- 2nd Generation Restaurant Space with Patio
- Prime location with a significant amount of foot and vehicle traffic
- The Site is strategically located off the Hwy 72 Bypass, providing easy access and high visibility for retail businesses
- The Hwy 72 Bypass is well-served by infrastructure and amenities, including ample parking facilities, well-maintained roads, and nearby commercial establishments
- Greenwood's economic stability contributes to a strong consumer base with disposable income to spend on retail goods and services
- Nearby retailers include:

### **RETAIL SPACE FOR SALE OR LEASE** 529 BYPASS HWY 72 NW | GREENWOOD, SC | 29649