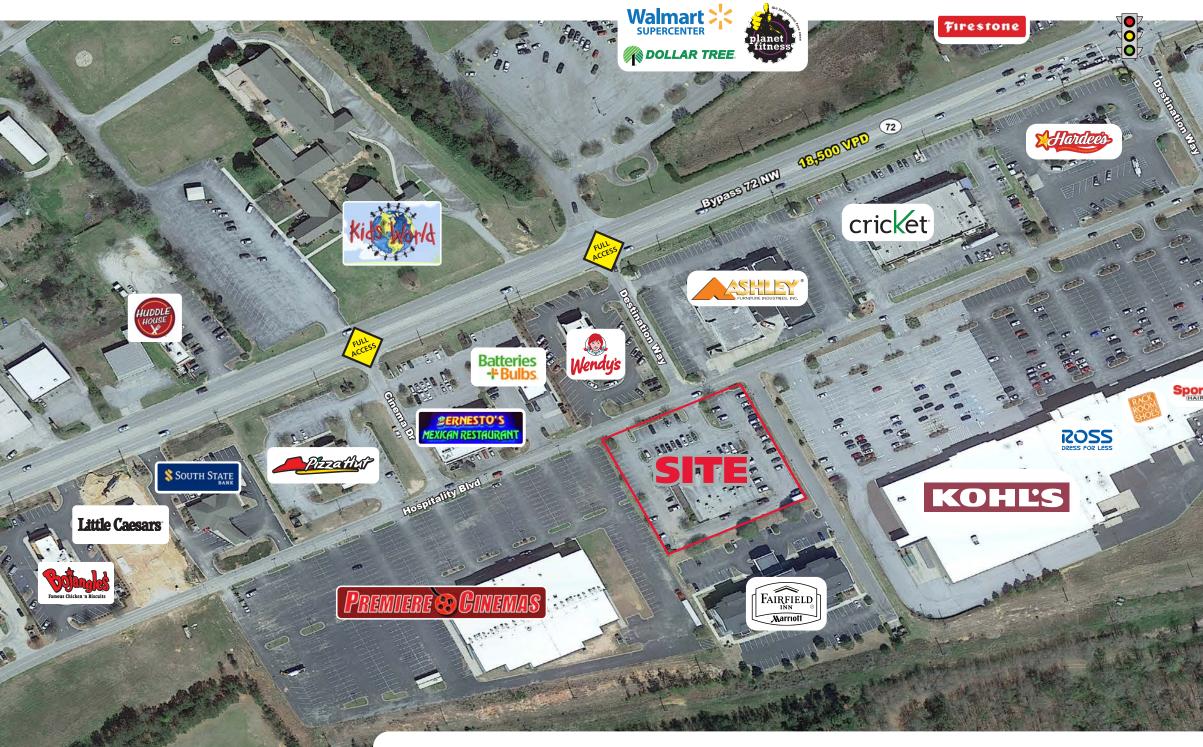

# **2ND GEN RESTAURANT SPACE AVAILABLE FOR SALE OR LEASE**

529 BYPASS HWY 72 NW | GREENWOOD, SC | 29649

#### **PROPERTY / LEASING INFORMATION**

FOR SALE OR LEASE - Pricing: Please Call

Available Space: 4,083 SF - 8,483 SF

Acres:  $\pm 1.7$ 

#### **PROPERTY HIGHLIGHTS**

- 2nd Generation Restaurant Space with Patio
- Prime location with a significant amount of foot and vehicle traffic
- The Site is strategically located off the Hwy 72 Bypass, providing easy access and high visibility for retail businesses
- The Hwy 72 Bypass is well-served by infrastructure and amenities, including ample parking facilities, well-maintained roads, and nearby commercial establishments
- Greenwood's economic stability contributes to a strong consumer base with disposable income to spend on retail goods and services
- Nearby retailers include: