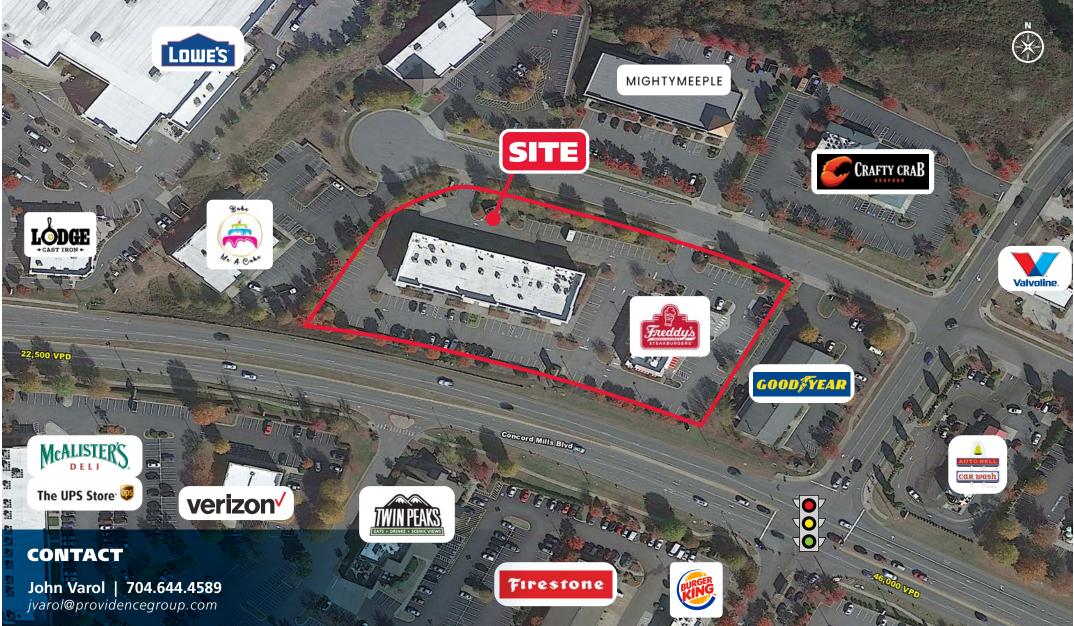

#### **PROPERTY / LEASE INFORMATION** Lowe's Space Available: 1,200 - 3,500 SF Asking Rate: Please Call Asking Rate: Please Call **PROPERTY IMPROVEMENTS**

- New Paint 2024
- Ability to do the following:
  - 1. Leave as-is
  - 2. Extend the patio area
  - 3. Add drive-thru or pickup window

#### **2022 TRAFFIC COUNTS (NCDOT)**

46,000 VPD on Concord Mills Blvd

© 2023 The Providence Group. All rights reserved. The information above has been obtained by sources deemed reliable. While we do not doubt its accuracy, we have not verified it and make no guarantee, warranty, or representation of it. It is your responsibility to independently confirm its accuracy and completeness. You and your advisors should conduct a careful, independent investigation of the property to determine to your satisfaction the suitability of the property for your needs.