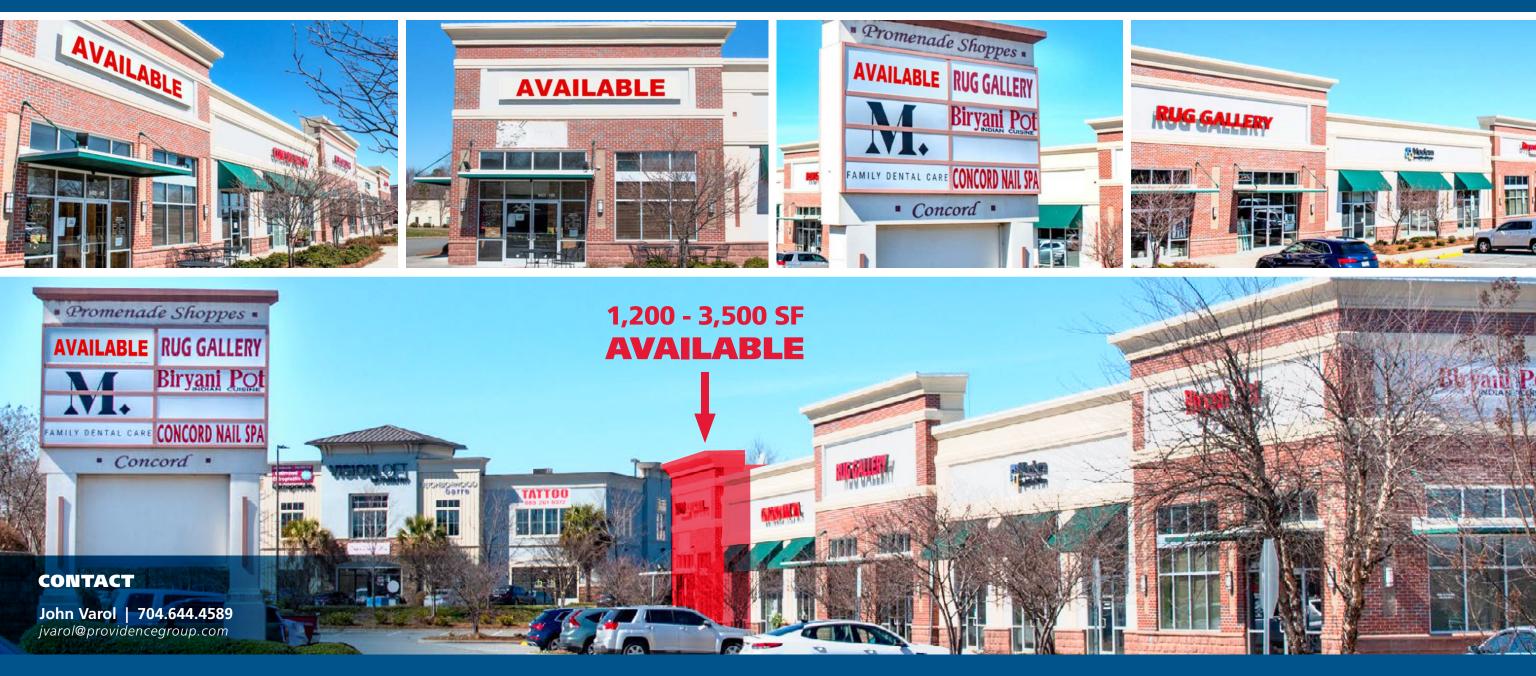

### **PROMENADE SHOPS AT CONCORD MILLS MALL** 8455 PIT STOP COURT NW | CONCORD, NC | 28027

#### **PROPERTY / LEASE INFORMATION** Lowe's Space Available: 1,200 - 3,500 SF Asking Rate: Please Call Asking Rate: Please Call **PROPERTY IMPROVEMENTS**

- New Paint 2024
- Ability to do the following:
  - 1. Leave as-is
  - 2. Extend the patio area
  - 3. Add drive-thru or pickup window