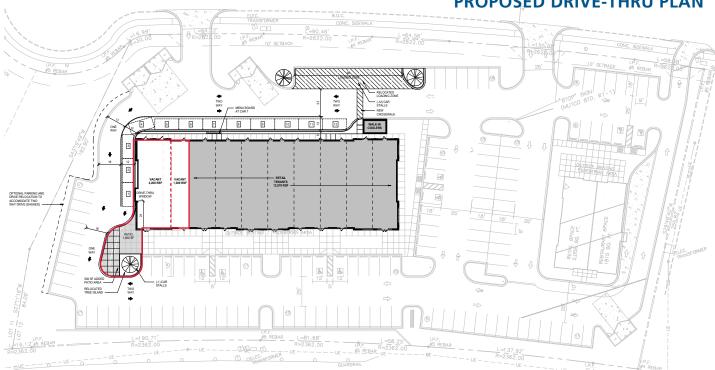

#### **PROPERTY / LEASE INFORMATION** Lowe's Space Available: 1,200 - 3,500 SF Asking Rate: Please Call Asking Rate: Please Call **PROPERTY IMPROVEMENTS**

- New Paint 2024
- Ability to do the following:
  - 1. Leave as-is
  - 2. Extend the patio area
  - 3. Add drive-thru or pickup window