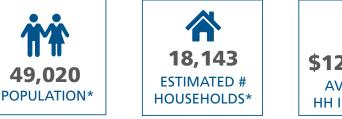

# **PROMENADE SHOPS AT CONCORD MILLS MALL**

8455 PIT STOP COURT NW | CONCORD, NC | 28027

| <b>DEMOGRAPHICS (2023)</b> | 1 MILE    | 3 MILE    | 5 MILE    |  |
|----------------------------|-----------|-----------|-----------|--|
| POPULATION                 | 5,707     | 49,020    | 149,051   |  |
| AVERAGE HH INCOME          | \$93,738  | \$127,827 | \$113,212 |  |
| MEDIAN HH INCOME           | \$101,085 | \$111,888 | \$93,482  |  |
| BUSINESS ESTABLISHMENTS    | 387       | 2,018     | 5,812     |  |
| DAYTIME EMPLOYMENT         | 4,469     | 17,636    | 42,247    |  |