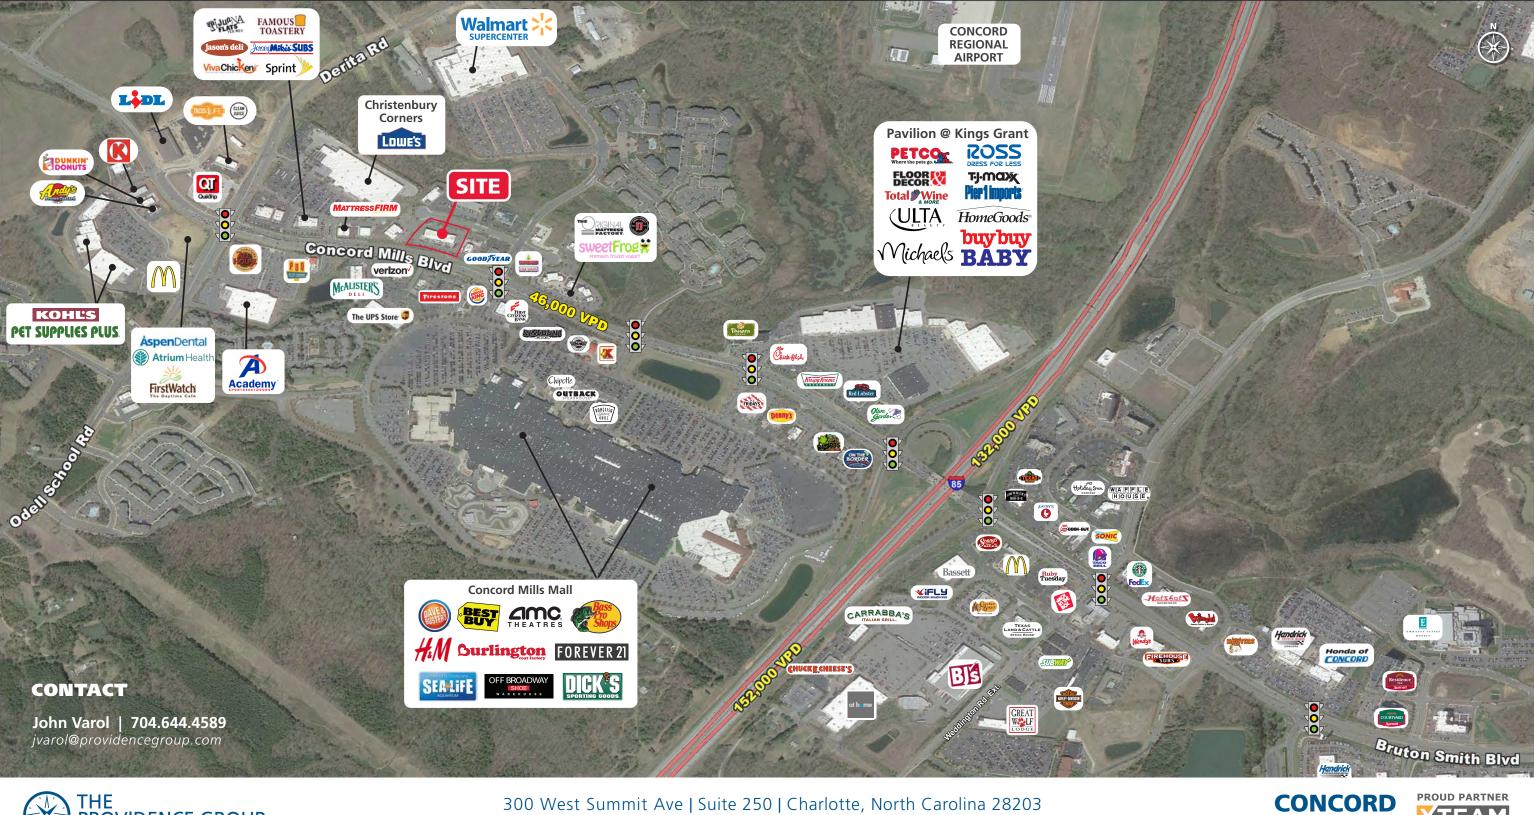

#### **2022 TRAFFIC COUNTS (NCDOT)**

46,000 VPD on Concord Mills Blvd

© 2023 The Providence Group. All rights reserved. The information above has been obtained by sources deemed reliable. While we do not doubt its accuracy, we have not verified it and make no guarantee, warranty, or representation of it. It is your responsibility to independently confirm its accuracy and completeness. You and your advisors should conduct a careful, independent investigation of the property to determine to your satisfaction the suitability of the property for your needs.

#### **UPDATED PAINT RENDERINGS**

CONTACT

John Varol | 704.644.4589 jvarol@providencegroup.com

300 West Summit Ave | Suite 250 | Charlotte, North Carolina 28203 www.PROVIDENCEGROUP.coм

NORTH CAROLINA