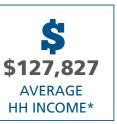

# **PROMENADE SHOPS AT CONCORD MILLS MALL**

8455 PIT STOP COURT NW | CONCORD, NC | 28027

| <b>DEMOGRAPHICS (2023)</b> | 1 MILE    | 3 MILE    | 5 MILE    |  |
|----------------------------|-----------|-----------|-----------|--|
| POPULATION                 | 5,707     | 49,020    | 149,051   |  |
| AVERAGE HH INCOME          | \$93,738  | \$127,827 | \$113,212 |  |
| MEDIAN HH INCOME           | \$101,085 | \$111,888 | \$93,482  |  |
| BUSINESS ESTABLISHMENTS    | 387       | 2,018     | 5,812     |  |
| DAYTIME EMPLOYMENT         | 4,469     | 17,636    | 42,247    |  |