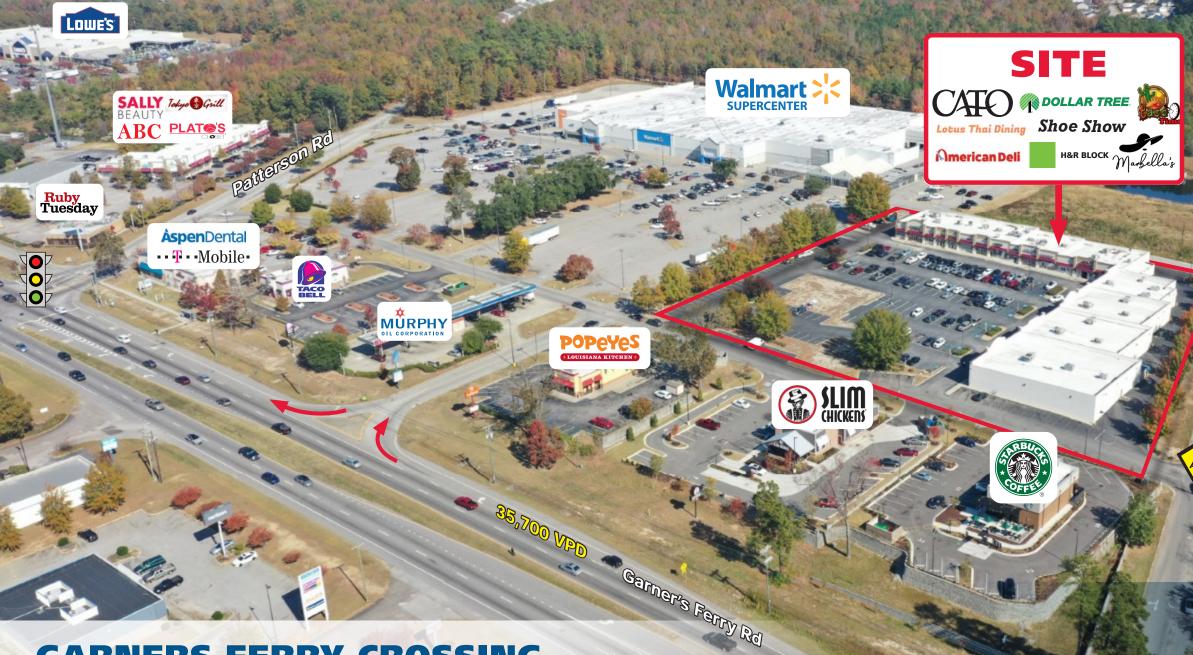

# **GARNERS FERRY CROSSING** (WALMART SUPERCENTER ANCHORED RETAIL)

7546 GARNERS FERRY RD | COLUMBIA, SC | 29209

#### **PROPERTY / LEASING INFORMATION**

High profile Walmart Supercenter anchored shopping center located at the heart of Columbia's well established Garners Ferry regional retail corridor. Join the brand new Starbucks and Slim Chickens immediately adjacent to the shopping center.

#### **PROPERTY HIGHLIGHTS**

- 45,270 square foot first class retail shops beside Walmart Supercenter
- High traffic, well established retail corridor
- First class national and regional co-tenancy
- 3/4 mile from I77
- Brand new Starbucks and Slim Chickens on adjacent pad
- Other co-tenants include Cato, Shoe Show, Dollar Tree, Aspen Dental, Taco Bell, & Popeye's.