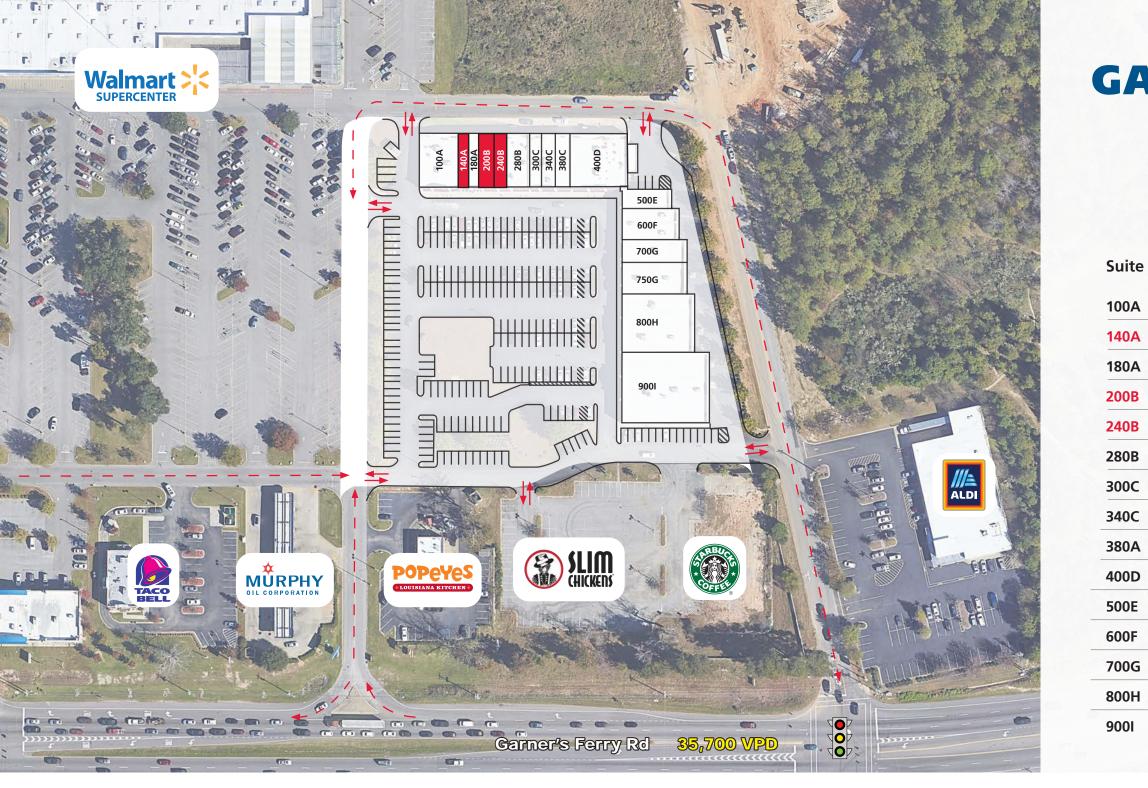

## **GARNERS FERRY** CROSSING

7546 GARNERS FERRY RD COLUMBIA, SC 29209

| Tenant                   | Sq Ft     |
|--------------------------|-----------|
| Taco Time                | 3,600 SF  |
| AVAILABLE                | 1,000 SF  |
| H & R Block              | 1,000 SF  |
| AVAILABLE                | 1,400 SF  |
| AVAILABLE                | 1,200 SF  |
| Lotus Thai Dining        | 1,600 SF  |
| Marbella's               | 980 SF    |
| American Deli            | 1,400 SF  |
| Kathy's Nails            | 1,400 SF  |
| JD's Fashion             | 5,042 SF  |
| Dream Vapour             | 1,500 SF  |
| Regional Finance         | 2,800 SF  |
| Direct General Insurance | 3,600 SF  |
| Shoe Show                | 6,750 SF  |
| Dollar Tree              | 10,000 SF |