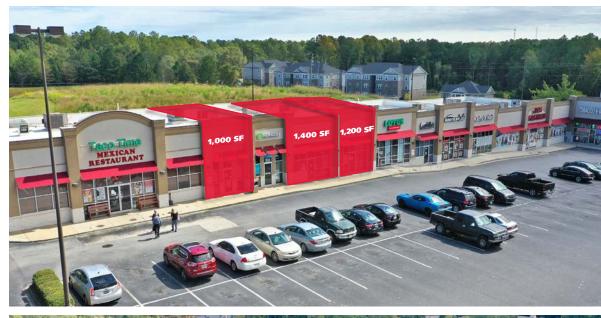

## **GARNERS FERRY** CROSSING

7546 GARNERS FERRY RD COLUMBIA, SC 29209

| Tenant                   | Sq Ft     |
|--------------------------|-----------|
| Taco Time                | 3,600 SF  |
| AVAILABLE                | 1,000 SF  |
| H & R Block              | 1,000 SF  |
| AVAILABLE                | 1,400 SF  |
| AVAILABLE                | 1,200 SF  |
| Lotus Thai Dining        | 1,600 SF  |
| Marbella's               | 980 SF    |
| American Deli            | 1,400 SF  |
| Kathy's Nails            | 1,400 SF  |
| JD's Fashion             | 5,042 SF  |
| Dream Vapour             | 1,500 SF  |
| Regional Finance         | 2,800 SF  |
| Direct General Insurance | 3,600 SF  |
| Shoe Show                | 6,750 SF  |
| Dollar Tree              | 10,000 SF |