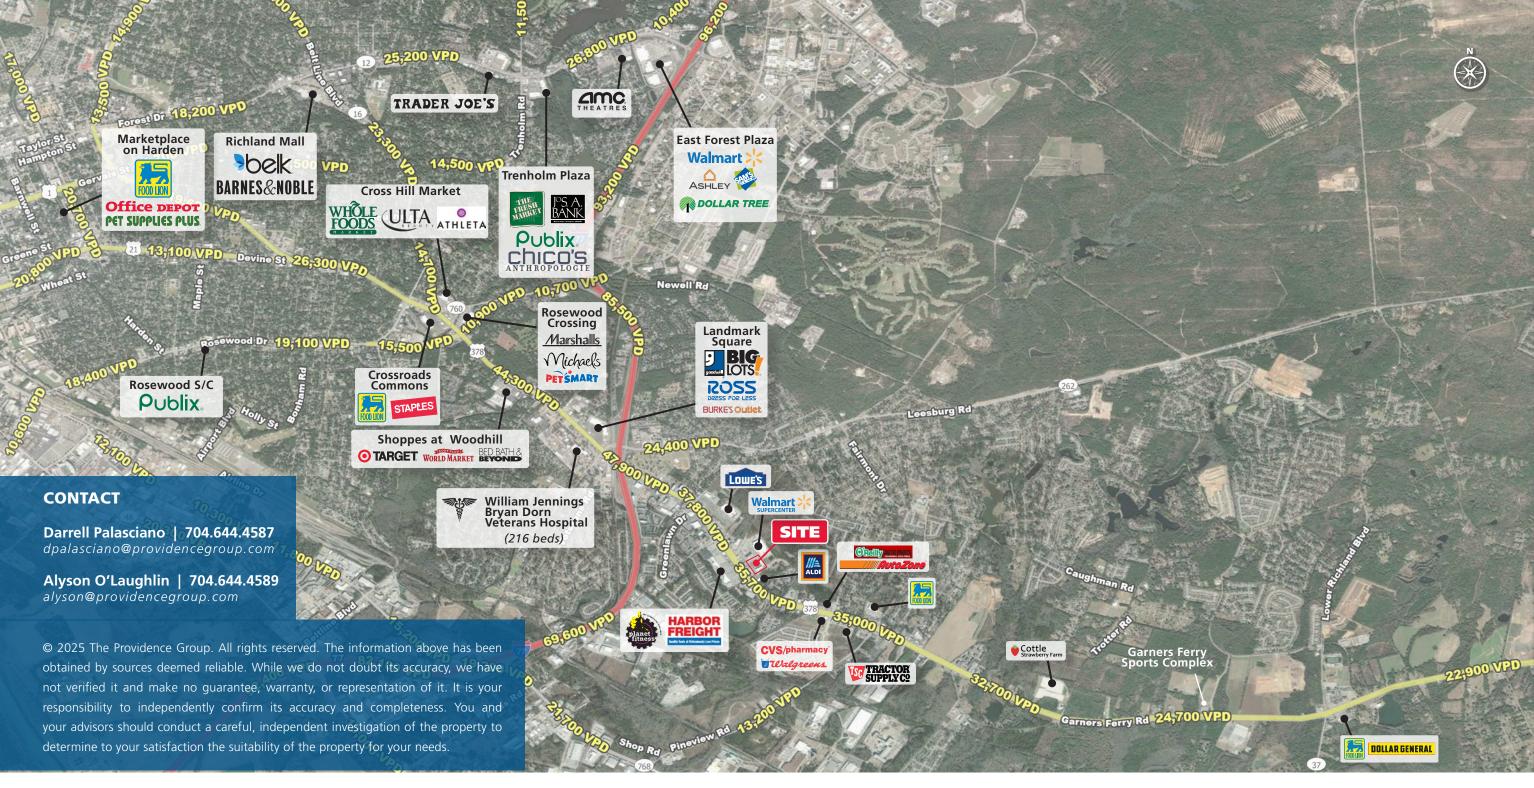

#### **PROPERTY / LEASING INFORMATION**

High profile Walmart Supercenter anchored shopping center located at the heart of Columbia's well established Garners Ferry regional retail corridor. Join the brand new Starbucks and Slim Chickens immediately adjacent to the shopping center.

#### **PROPERTY HIGHLIGHTS**

- 45,270 square foot first class retail shops beside Walmart Supercenter
- High traffic, well established retail corridor
- First class national and regional co-tenancy
- 3/4 mile from I77
- Brand new Starbucks and Slim Chickens on adjacent pad
- Other co-tenants include Cato, Shoe Show, Dollar Tree, Aspen Dental, Taco Bell, & Popeye's.