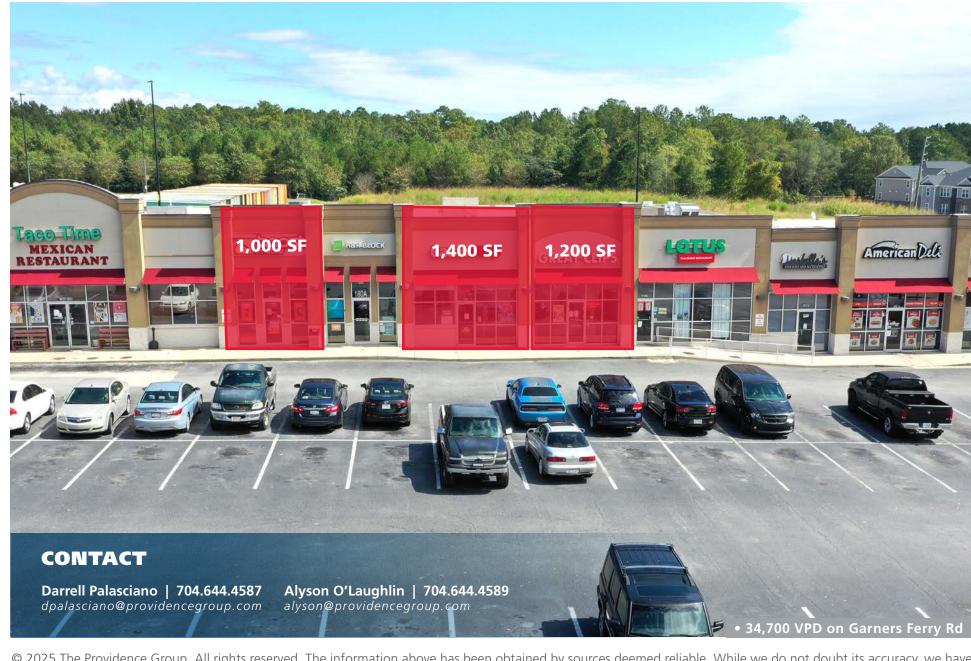

#### CONTACT

Darrell Palasciano | 704.644.4587 dpalasciano@providencegroup.com

Alyson O'Laughlin | 704.644.4589 alyson@providencegroup.com

## **GARNERS FERRY** CROSSING

7546 GARNERS FERRY RD COLUMBIA, SC 29209

| Tenant                   | Sq Ft     |
|--------------------------|-----------|
| Taco Time                | 3,600 SF  |
| AVAILABLE                | 1,000 SF  |
| H & R Block              | 1,000 SF  |
| AVAILABLE                | 1,400 SF  |
| AVAILABLE                | 1,200 SF  |
| Lotus Thai Dining        | 1,600 SF  |
| Marbella's               | 980 SF    |
| American Deli            | 1,400 SF  |
| Kathy's Nails            | 1,400 SF  |
| JD's Fashion             | 5,042 SF  |
| Dream Vapour             | 1,500 SF  |
| Regional Finance         | 2,800 SF  |
| Direct General Insurance | 3,600 SF  |
| Shoe Show                | 6,750 SF  |
| Dollar Tree              | 10,000 SF |