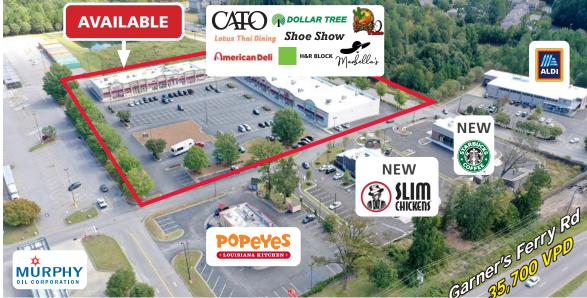

#### **PROPERTY / LEASING INFORMATION**

High profile Walmart Supercenter anchored shopping center located at the heart of Columbia's well established Garners Ferry regional retail corridor. Join the brand new Starbucks and Slim Chickens immediately adjacent to the shopping center.

#### **PROPERTY HIGHLIGHTS**

- 45,270 square foot first class retail shops beside Walmart Supercenter
- High traffic, well established retail corridor
- First class national and regional co-tenancy
- 3/4 mile from I77
- Brand new Starbucks and Slim Chickens on adjacent pad
- Other co-tenants include Cato, Shoe Show, Dollar Tree, Aspen Dental, Taco Bell, & Popeye's.