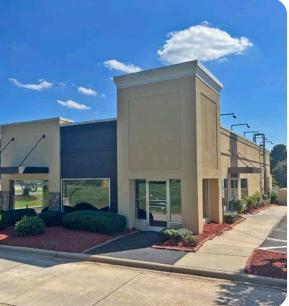

### **2ND GENERATION RESTAURANT** WITH DRIVE-THRU AVAILABLE

9030 LAWYERS RD | MINT HILL, NC 29227

**Spencer Brown** | 704.644.4582 sbrown@providencegroup.com

300 West Summit Ave | Suite 250 | Charlotte, North Carolina 28203 www.PROVIDENCEGROUP.coм

### 2ND GENERATION RESTAURANT WITH DRIVE-THRU AVAILABLE

9030 LAWYERS RD | MINT HILL, NC 29227

#### **PROPERTY / LEASING INFORMATION**

- ± 2,664 SF available for lease or redevelopment
- Freestanding 2nd generation restaurant space with drive-thru
- Multiple points of ingress/egress on Lawyers Rd & Lebanon Rd
- Monument sign available
- Please call for asking rate
- 0.5 mi from Independence High School