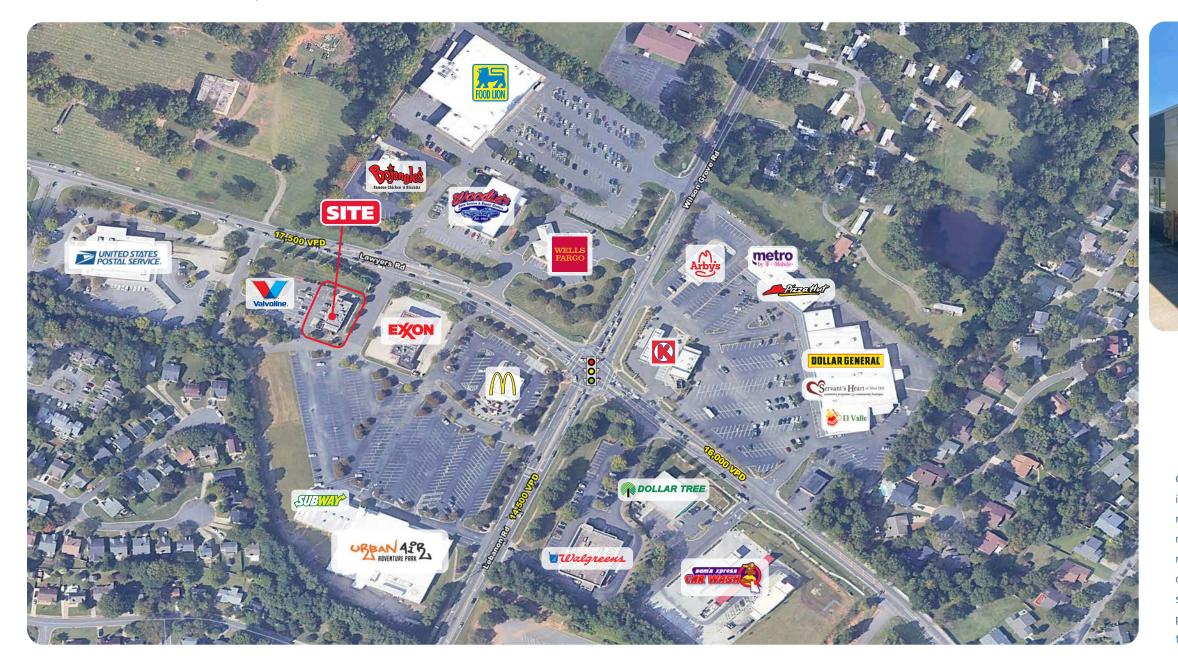

#### **PROPERTY / LEASING INFORMATION**

- ± 2,664 SF available for lease or redevelopment
- Freestanding 2nd generation restaurant space with drive-thru
- Multiple points of ingress/egress on Lawyers Rd & Lebanon Rd
- Monument sign available
- Please call for asking rate
- 0.5 mi from Independence High School

### **TRAFFIC COUNTS**

• Lawyers Rd: 17,500 VPD • Lebanon Rd: 14,500 VPD

| <b>DEMOGRAPHICS (2022)</b> | 1 MILE   | 3 MILE   | 5 MILE   |
|----------------------------|----------|----------|----------|
| POPULATION                 | 7,073    | 69,888   | 174,460  |
| AVERAGE HH INCOME          | \$77,592 | \$77,415 | \$77,884 |
| MEDIAN HH INCOME           | \$77,744 | \$62,058 | \$63,667 |
| BUSINESS ESTABLISHMENTS    | 203      | 2,336    | 7,144    |
| DAYTIME EMPLOYMENT         | 1,670    | 14,864   | 50,105   |