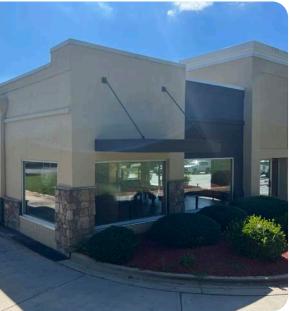

## **2ND GENERATION RESTAURANT WITH DRIVE-THRU AVAILABLE**

9030 LAWYERS RD | MINT HILL, NC 29227

300 West Summit Ave | Suite 250 | Charlotte, North Carolina 28203 www.PROVIDENCEGROUP.com

#### **PROPERTY / LEASING INFORMATION**

- ± 2,664 SF available for lease or redevelopment
- Freestanding 2nd generation restaurant space with drive-thru
- Multiple points of ingress/egress on Lawyers Rd & Lebanon Rd
- Monument sign available
- Please call for asking rate
- 0.5 mi from Independence High School