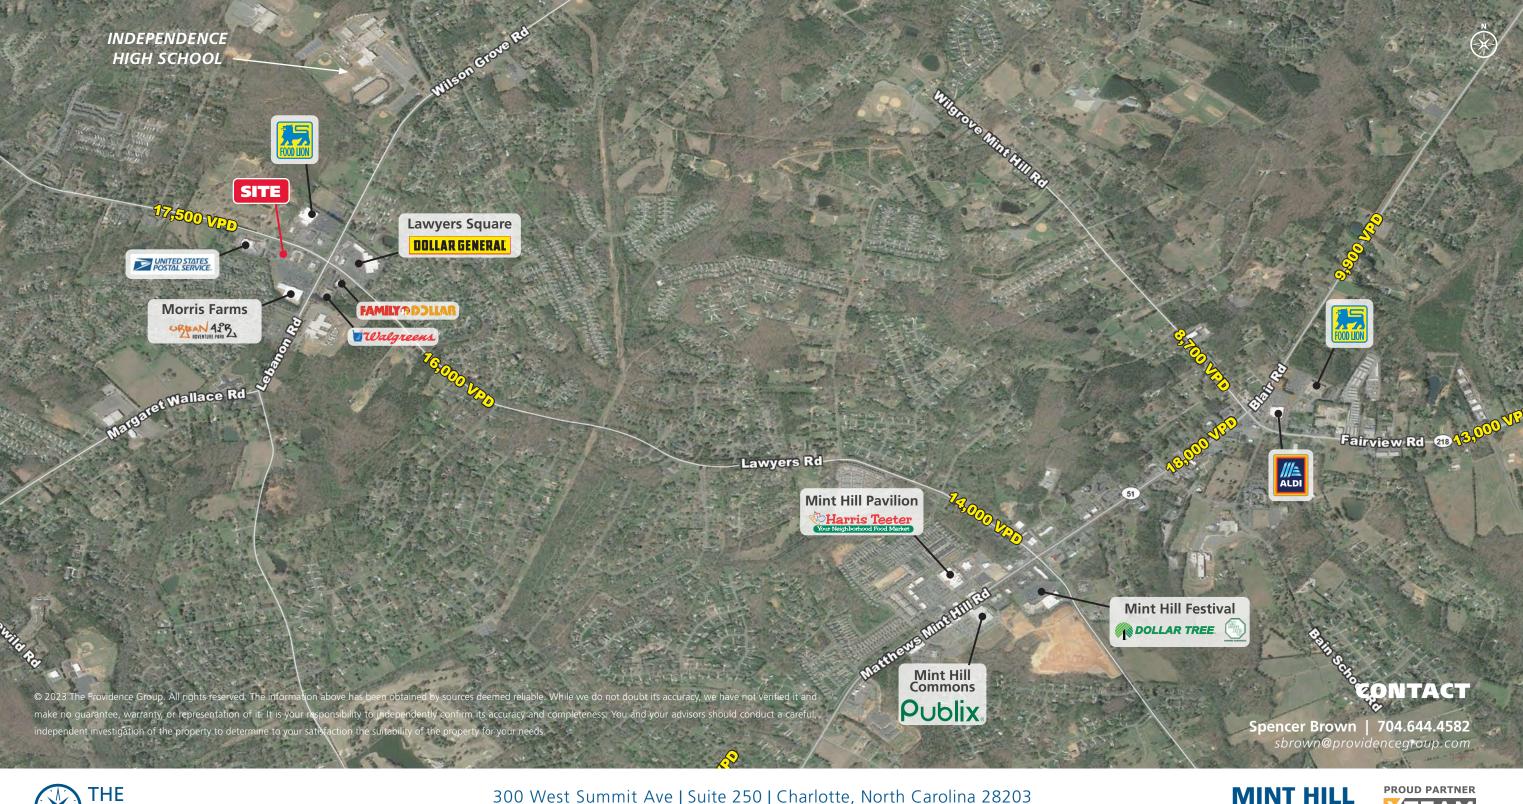

### CONTACT

Spencer Brown | 980.701.0034 sbrown@providencegroup.com

© 2023 The Providence Group. All rights reserved. The information above has been obtained by sources deemed reliable. While we do not doubt its accuracy, we have not verified it and make no guarantee, warranty, or representation of it. It is your responsibility to independently confirm its accuracy and completeness. You and your advisors should conduct a careful, independent investigation of the property to determine to your satisfaction the suitability of the property for your needs.

#### **PROPERTY / LEASING INFORMATION**

- ± 2,664 SF available for lease or redevelopment
- Freestanding 2nd generation restaurant space with drive-thru
- Multiple points of ingress/egress on Lawyers Rd & Lebanon Rd
- Monument sign available
- Please call for asking rate
- 0.5 mi from Independence High School

### **TRAFFIC COUNTS**

• Lawyers Rd: 17,500 VPD • Lebanon Rd: 14,500 VPD

| <b>DEMOGRAPHICS (2022)</b> | 1 MILE   | 3 MILE   | 5 MILE   |
|----------------------------|----------|----------|----------|
| POPULATION                 | 7,073    | 69,888   | 174,460  |
| AVERAGE HH INCOME          | \$77,592 | \$77,415 | \$77,884 |
| MEDIAN HH INCOME           | \$77,744 | \$62,058 | \$63,667 |
| BUSINESS ESTABLISHMENTS    | 203      | 2,336    | 7,144    |
| DAYTIME EMPLOYMENT         | 1,670    | 14,864   | 50,105   |