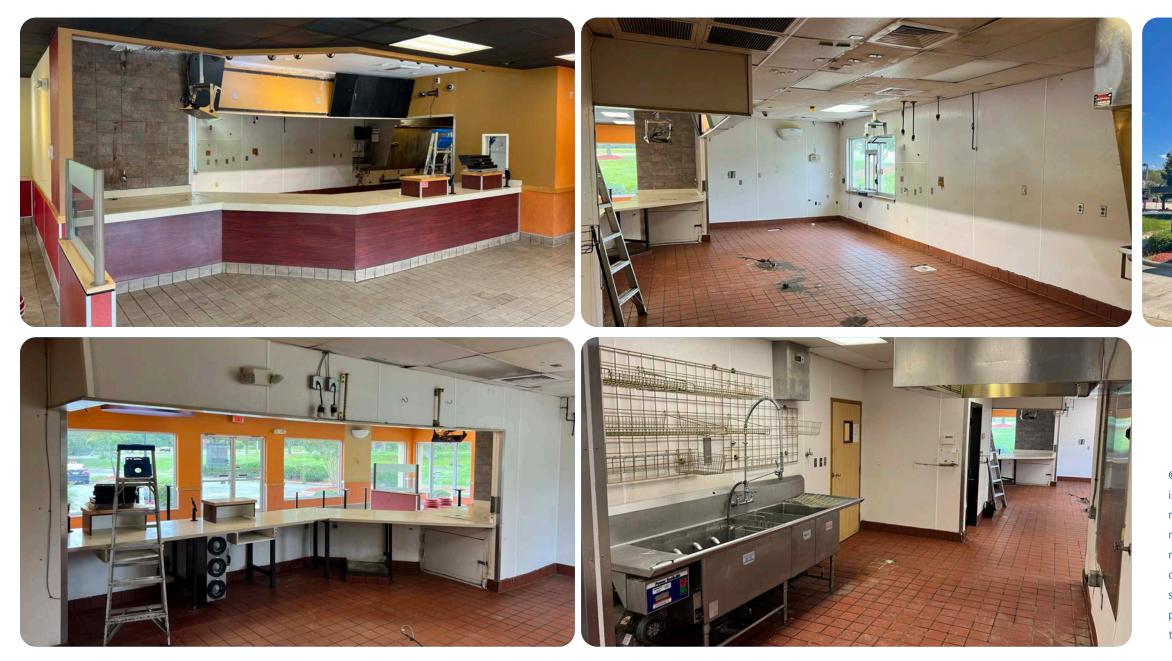

# **2ND GENERATION RESTAURANT WITH DRIVE-THRU AVAILABLE**

9030 LAWYERS RD | MINT HILL, NC 29227

300 West Summit Ave | Suite 250 | Charlotte, North Carolina 28203 WWW.PROVIDENCEGROUP.COM

### CONTACT

Spencer Brown | 980.701.0034 sbrown@providencegroup.com

© 2023 The Providence Group. All rights reserved. The information above has been obtained by sources deemed reliable. While we do not doubt its accuracy, we have not verified it and make no guarantee, warranty, or representation of it. It is your responsibility to independently confirm its accuracy and completeness. You and your advisors should conduct a careful, independent investigation of the property to determine to your satisfaction the suitability of the property for your needs.