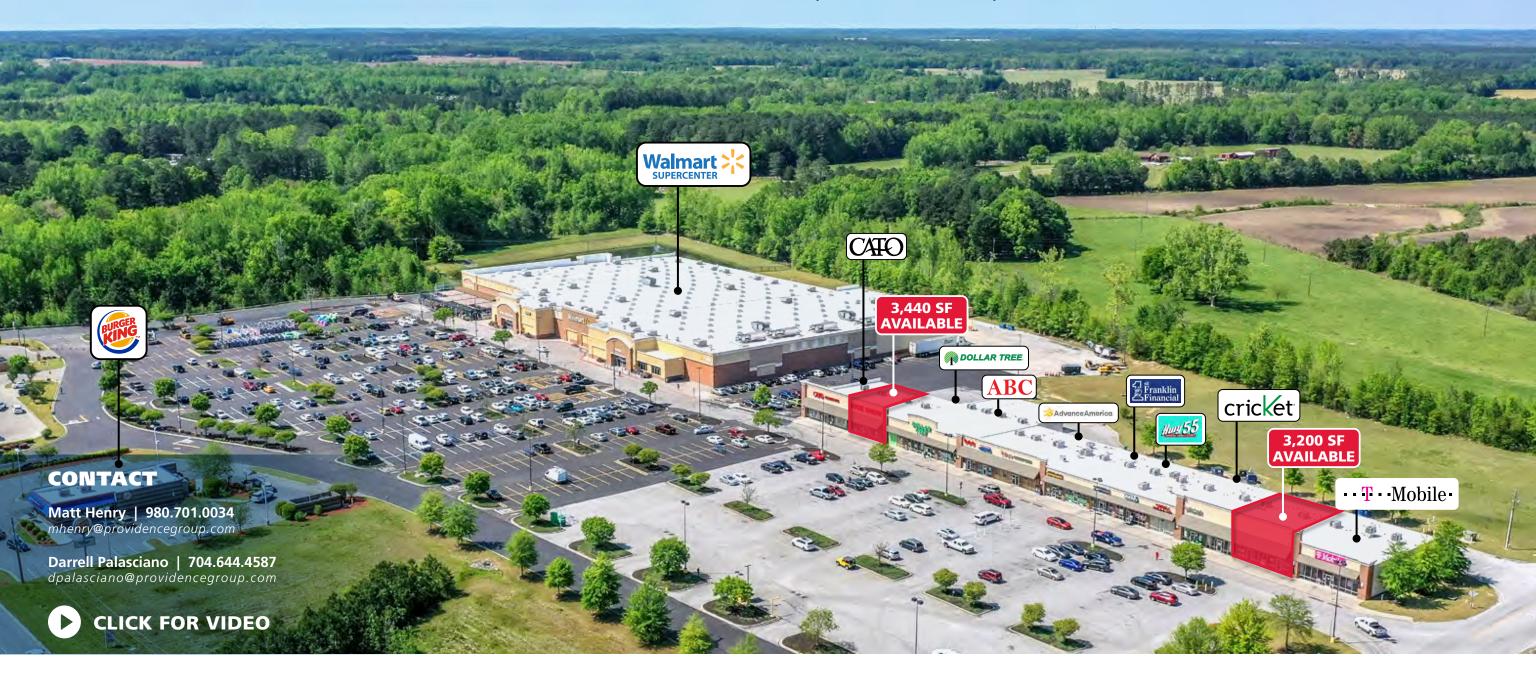

#### **PROPERTY / LEASING INFORMATION**

High profile Walmart Supercenter anchored shopping center serving the broader Chesterfield County market.

### **PROPERTY HIGHLIGHTS**

- High traffic, well established retail corridor
- First class national and regional co-tenancy
- Less than a mile from Northeastern Tech College, McLeod Heath Hospital, and Cheraw High School
- Two miles from downtown Cheraw
- Other co-tenants include:

## **WALMART SUPERCENTER ANCHORED RETAIL**

1040 CHESTERFIELD HIGHWAY | CHERAW, SC | 29520

| Suite | Tenant                 | Square Feet |
|-------|------------------------|-------------|
| 01    | Cato                   | 4,160 SF    |
| 02    | AVAILABLE              | 3,440 SF    |
| 03    | Dollar Tree            | 8,532 SF    |
| 04    | Liquor Store           | 1,440 SF    |
| 05    | Southern Finance       | 1,200 SF    |
| 06    | Tokyo Japan Cuisine    | 3,600 SF    |
| 08    | Advance America        | 1,200 SF    |
| 09    | Hemp+                  | 1,600 SF    |
| 10    | 1st Franklin Financial | 1,600 SF    |
| 11    | Hwy 55 Burger          | 2,000 SF    |
| 12    | Perfect Nail & Spa     | 1,600 SF    |
| 13    | Cricket Wireless       | 1,600 SF    |
| 14    | Security Finance Corp  | 1,546 SF    |
| 15    | AVAILABLE              | 3,200 SF    |
| 17    | T-Mobile               | 3,200 SF    |
| 18    | Wells Fargo Bank       | 0           |
|       |                        |             |