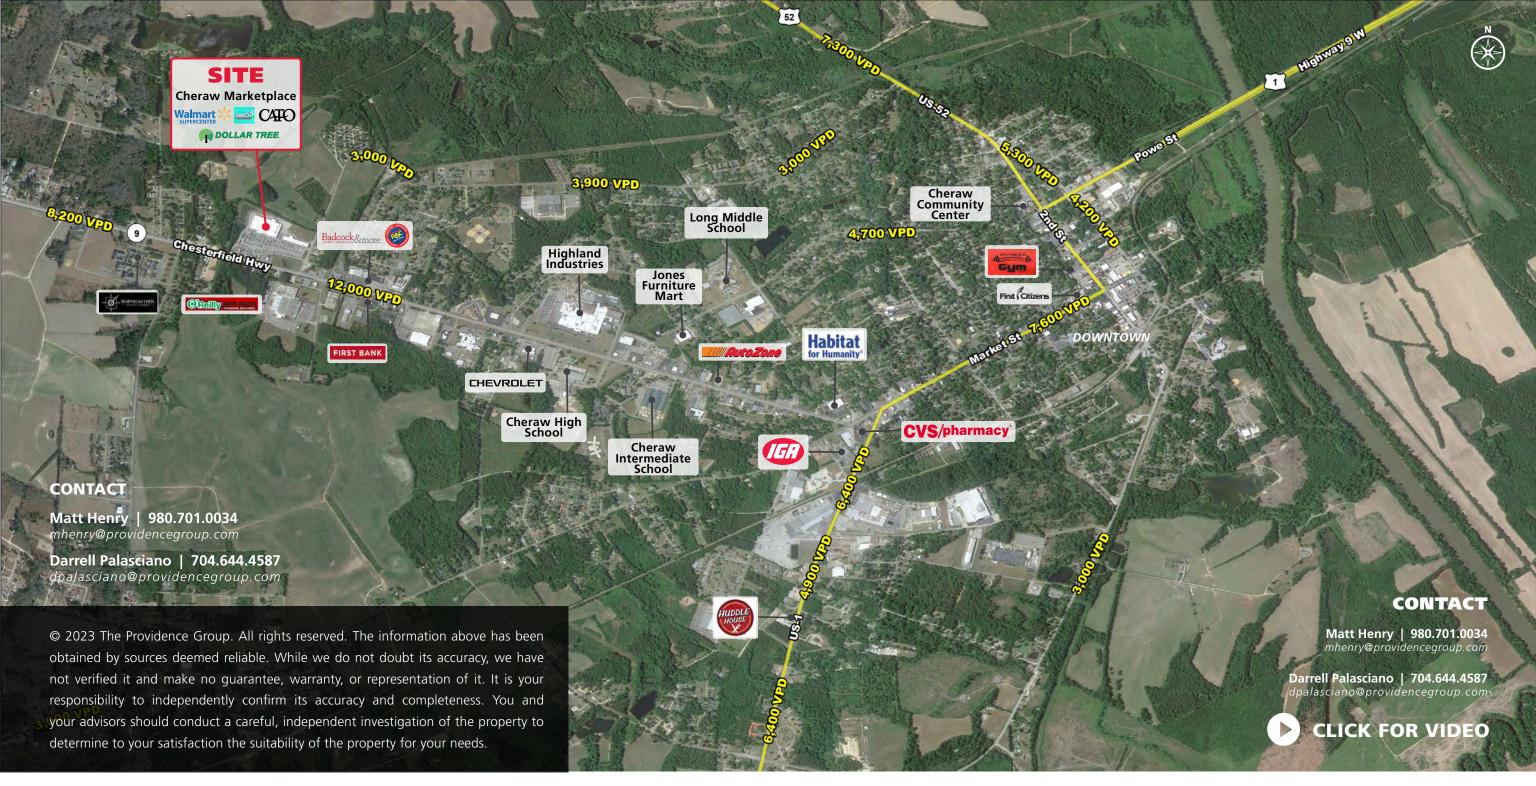

### **PROPERTY HIGHLIGHTS**

- High traffic, well established retail corridor
- First class national and regional co-tenancy
- Less than a mile from Northeastern Tech College, McLeod Heath Hospital, and Cheraw High School
- Two miles from downtown Cheraw
- Other co-tenants include: