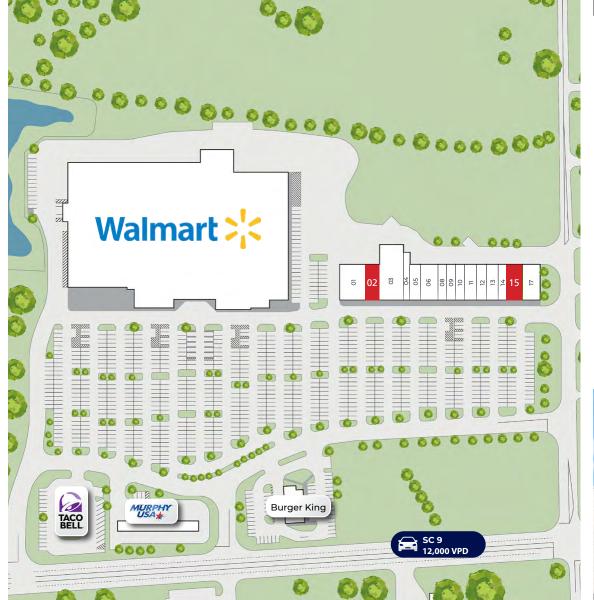

## **WALMART SUPERCENTER ANCHORED RETAIL**

1040 CHESTERFIELD HIGHWAY | CHERAW, SC | 29520

| Suite | Tenant                 | Square Feet |
|-------|------------------------|-------------|
| 01    | Cato                   | 4,160 SF    |
| 02    | AVAILABLE              | 3,440 SF    |
| 03    | Dollar Tree            | 8,532 SF    |
| 04    | Liquor Store           | 1,440 SF    |
| 05    | Southern Finance       | 1,200 SF    |
| 06    | Tokyo Japan Cuisine    | 3,600 SF    |
| 08    | Advance America        | 1,200 SF    |
| 09    | Hemp+                  | 1,600 SF    |
| 10    | 1st Franklin Financial | 1,600 SF    |
| 11    | Hwy 55 Burger          | 2,000 SF    |
| 12    | Perfect Nail & Spa     | 1,600 SF    |
| 13    | Cricket Wireless       | 1,600 SF    |
| 14    | Security Finance Corp  | 1,546 SF    |
| 15    | AVAILABLE              | 3,200 SF    |
| 17    | T-Mobile               | 3,200 SF    |
| 18    | Wells Fargo Bank       | 0           |
|       |                        |             |