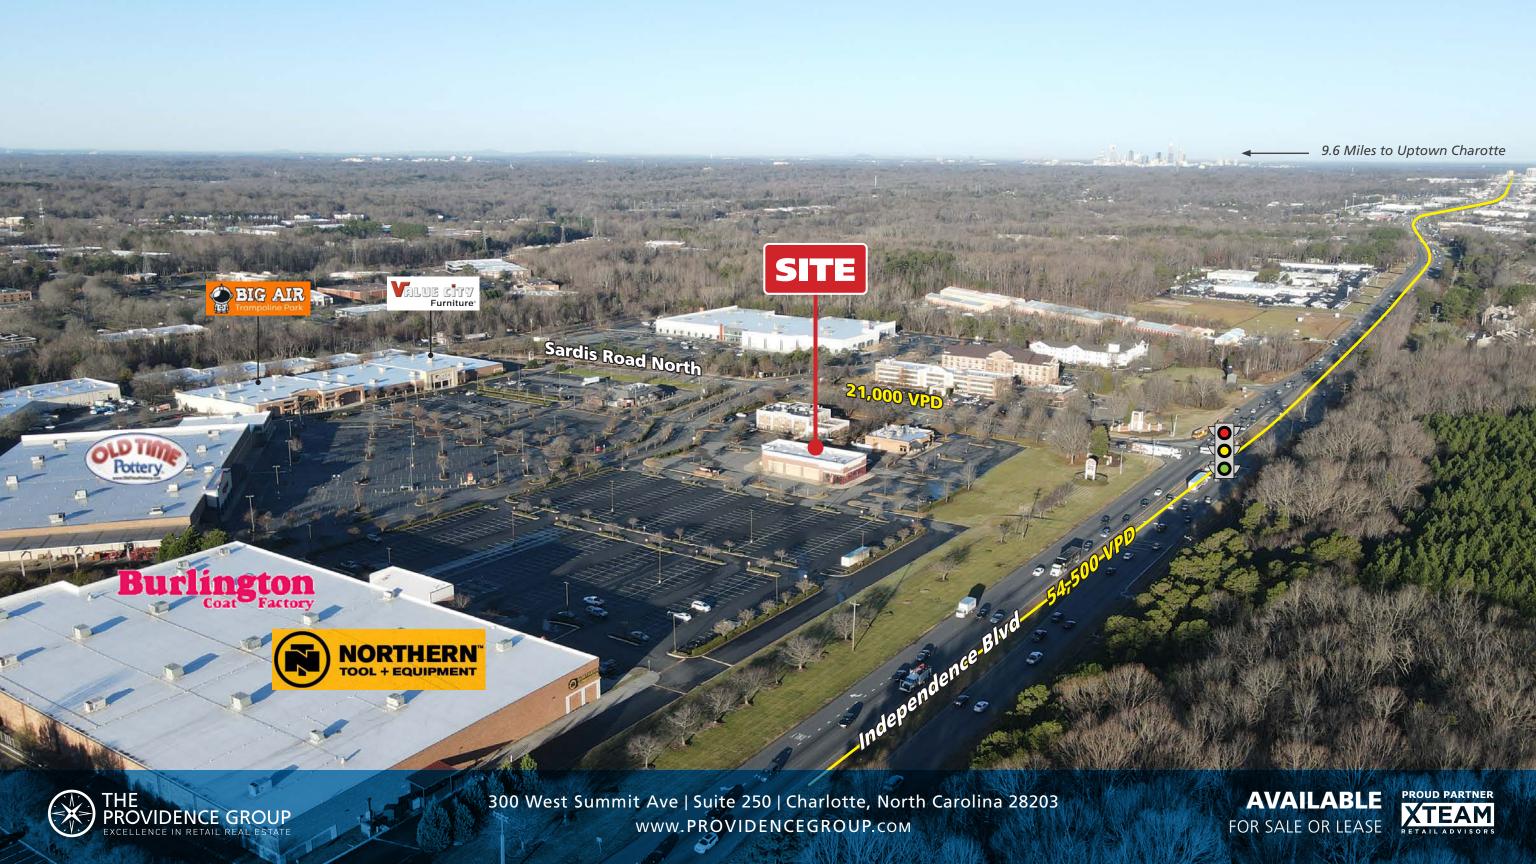

## **PROPERTY HIGHLIGHTS**

This is a former Discount Tire location. The building is located near the busy signalized corner of Independence Blvd. & Sardis Road North and is an outparcel to Crown Point Shopping Center. The NC DOT has a project (U-2509) along Independence Blvd (Hwy 74) that may impact this property in the future.