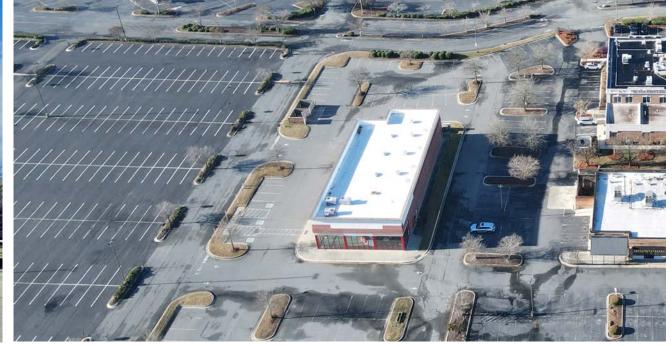

## **PROPERTY HIGHLIGHTS**

This is a former Discount Tire location. The building is located near the busy signalized corner of Independence Blvd. & Sardis Road North and is an outparcel to Crown Point Shopping Center. The NC DOT has a project (U-2509) along Independence Blvd (Hwy 74) that may impact this property in the future.