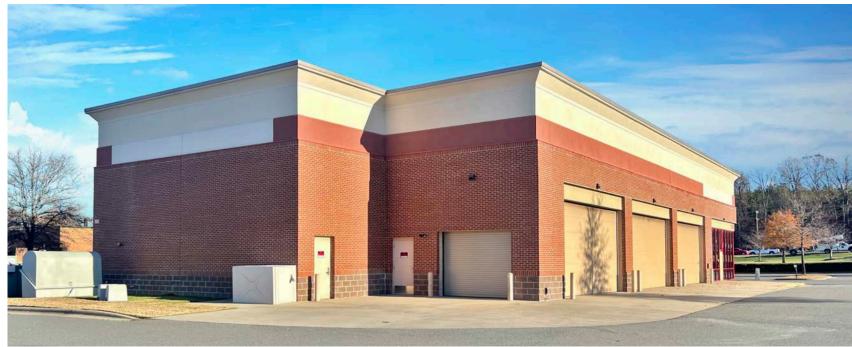

## **PROPERTY HIGHLIGHTS**

This is a former Discount Tire location. The building is located near the busy signalized corner of Independence Blvd. & Sardis Road North and is an outparcel to Crown Point Shopping Center. The NC DOT has a project (U-2509) along Independence Blvd (Hwy 74) that may impact this property in the future.