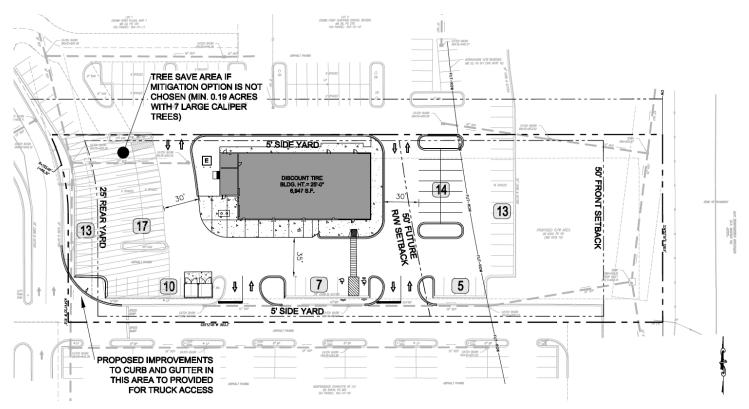

## **SALE / LEASE INFORMATION OVERVIEW**

ASKING PRICE: \$2.3M - Sale

LEASE RATE: \$191,000 / YEAR - NNN

PARCEL SIZE: 1.844 AC.
BUILDING SIZE: 6,947 SF

PARKING: 79 SPACES

PROPERTY TAXES: \$21,336.15 (2022)

ZONING: B-1SCD

## **PROPERTY HIGHLIGHTS**

This is a former Discount Tire location. The building is located near the busy signalized corner of Independence Blvd. & Sardis Road North and is an outparcel to Crown Point Shopping Center. The NC DOT has a project (U-2509) along Independence Blvd (Hwy 74) that may impact this property in the future.