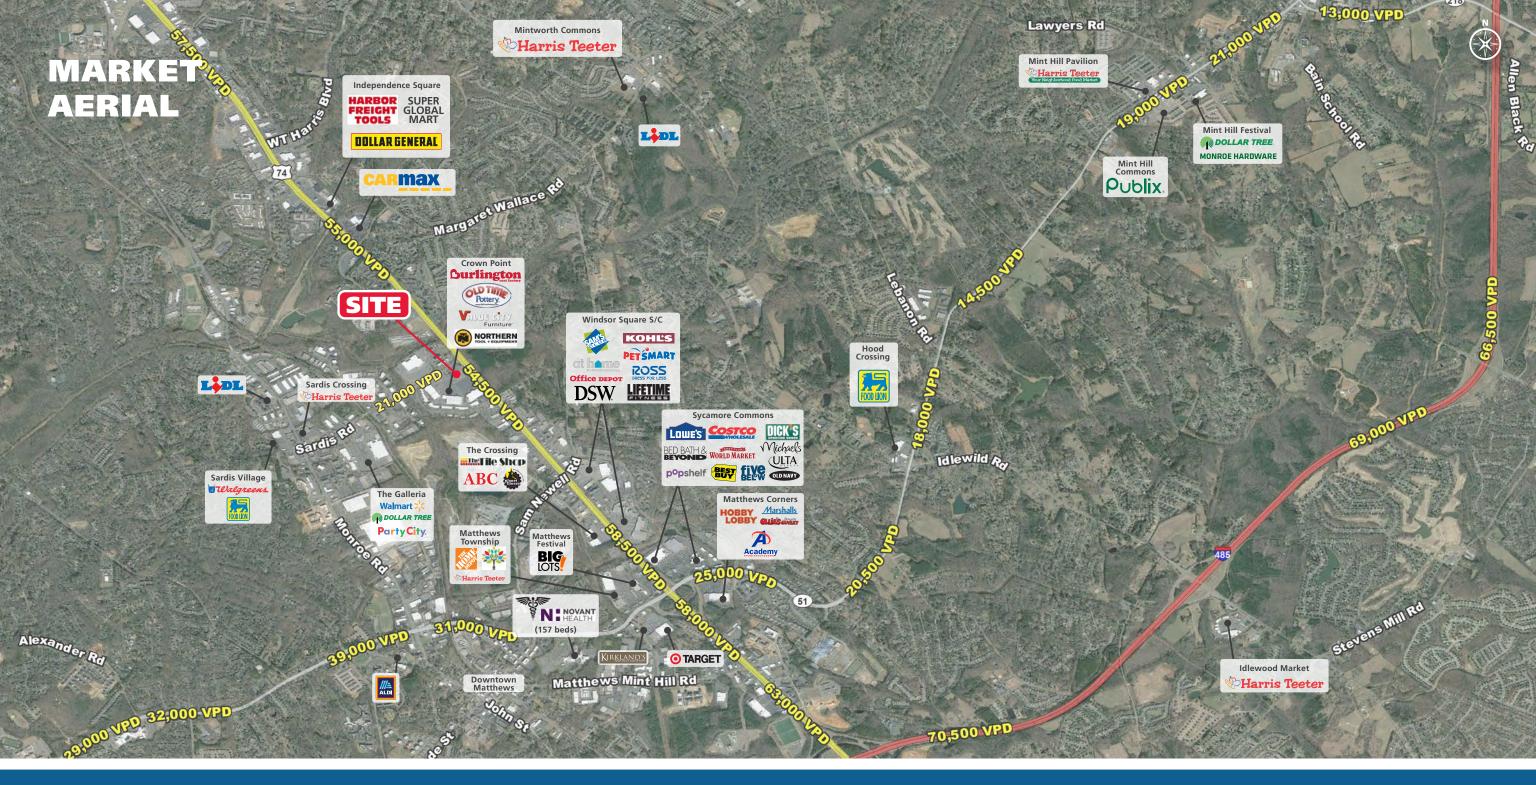

## **PROPERTY HIGHLIGHTS**

This is a former Discount Tire location. The building is located near the busy signalized corner of Independence Blvd. & Sardis Road North and is an outparcel to Crown Point Shopping Center. The NC DOT has a project (U-2509) along Independence Blvd (Hwy 74) that may impact this property in the future.