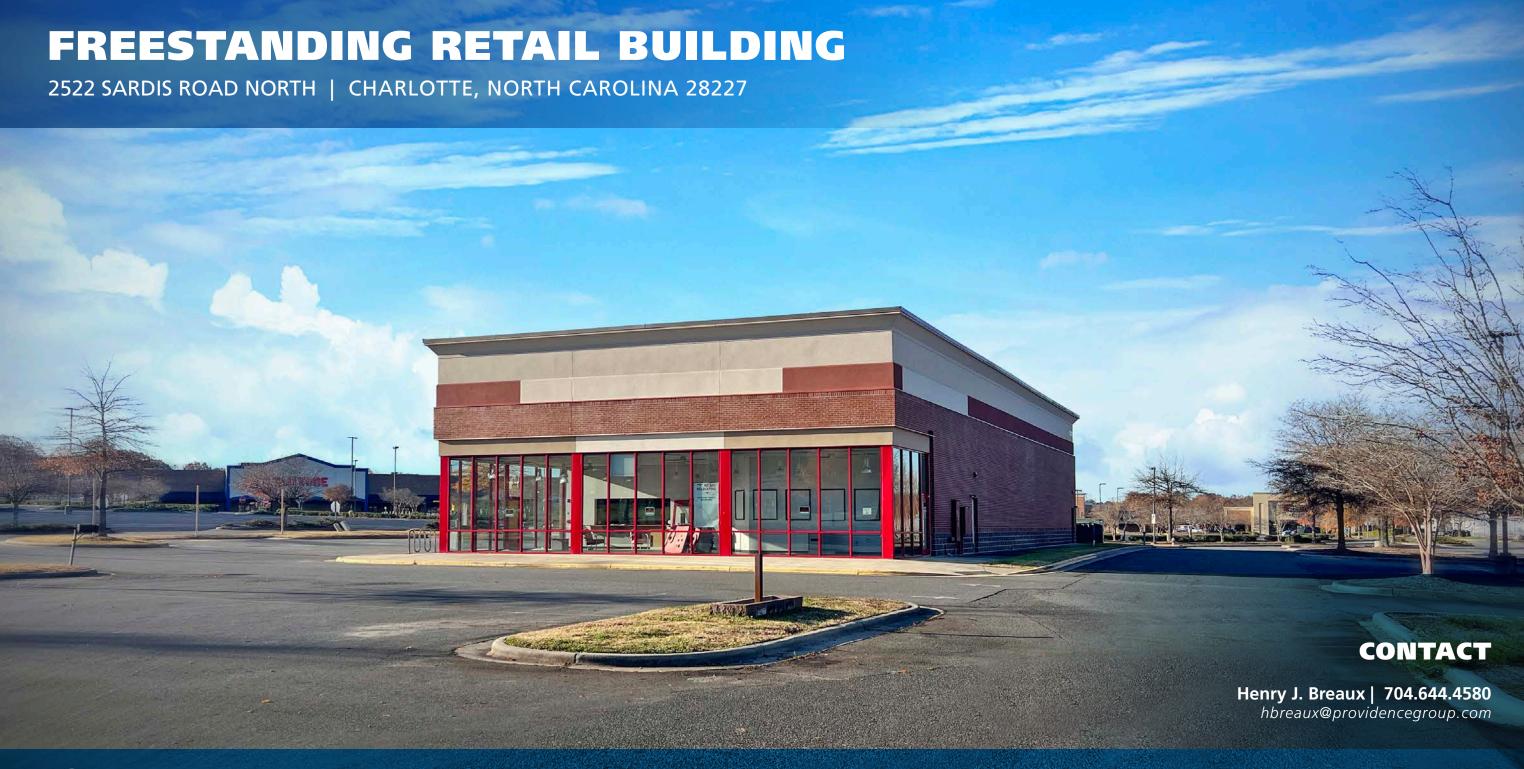

## FREESTANDING RETAIL BUILDING

2522 SARDIS ROAD NORTH | CHARLOTTE, NC 28227

## **PROPERTY HIGHLIGHTS**

This is a former Discount Tire location. The building is located near the busy signalized corner of Independence Blvd. & Sardis Road North and is an outparcel to Crown Point Shopping Center. The NC DOT has a project (U-2509) along Independence Blvd (Hwy 74) that may impact this property in the future.