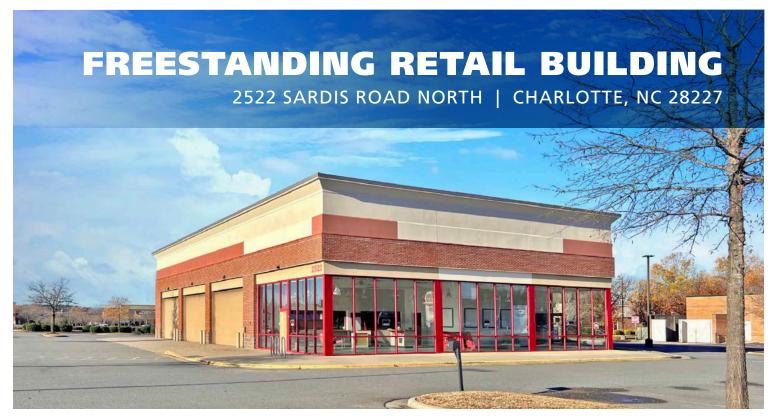

## FREESTANDING RETAIL BUILDING

2522 SARDIS ROAD NORTH | CHARLOTTE, NC 28227

## **PROPERTY HIGHLIGHTS**

This is a former Discount Tire location. The building is located near the busy signalized corner of Independence Blvd. & Sardis Road North and is an outparcel to Crown Point Shopping Center. The NC DOT has a project (U-2509) along Independence Blvd (Hwy 74) that may impact this property in the future.