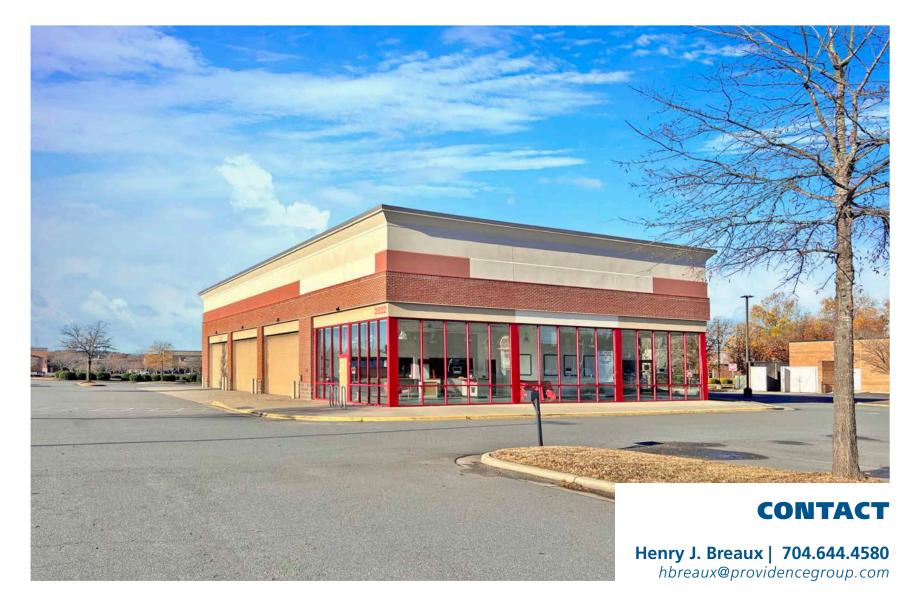

## FREESTANDING RETAIL BUILDING

2522 SARDIS ROAD NORTH | CHARLOTTE, NC 28227

#### **PROPERTY HIGHLIGHTS**

PARKING:

This is a former tire store location. The building is located near the busy signalized corner of Independence Blvd. & Sardis Road North and is an outparcel to Crown Point Shopping Center. The NC DOT has a project (U-2509AB) along Independence Blvd (Hwy 74) that may impact this property in the future.