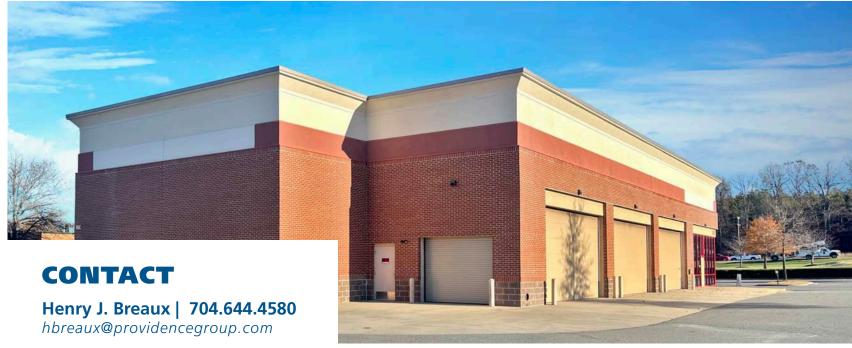

#### **PROPERTY HIGHLIGHTS**

PARKING:

This is a former tire store location. The building is located near the busy signalized corner of Independence Blvd. & Sardis Road North and is an outparcel to Crown Point Shopping Center. The NC DOT has a project (U-2509AB) along Independence Blvd (Hwy 74) that may impact this property in the future.