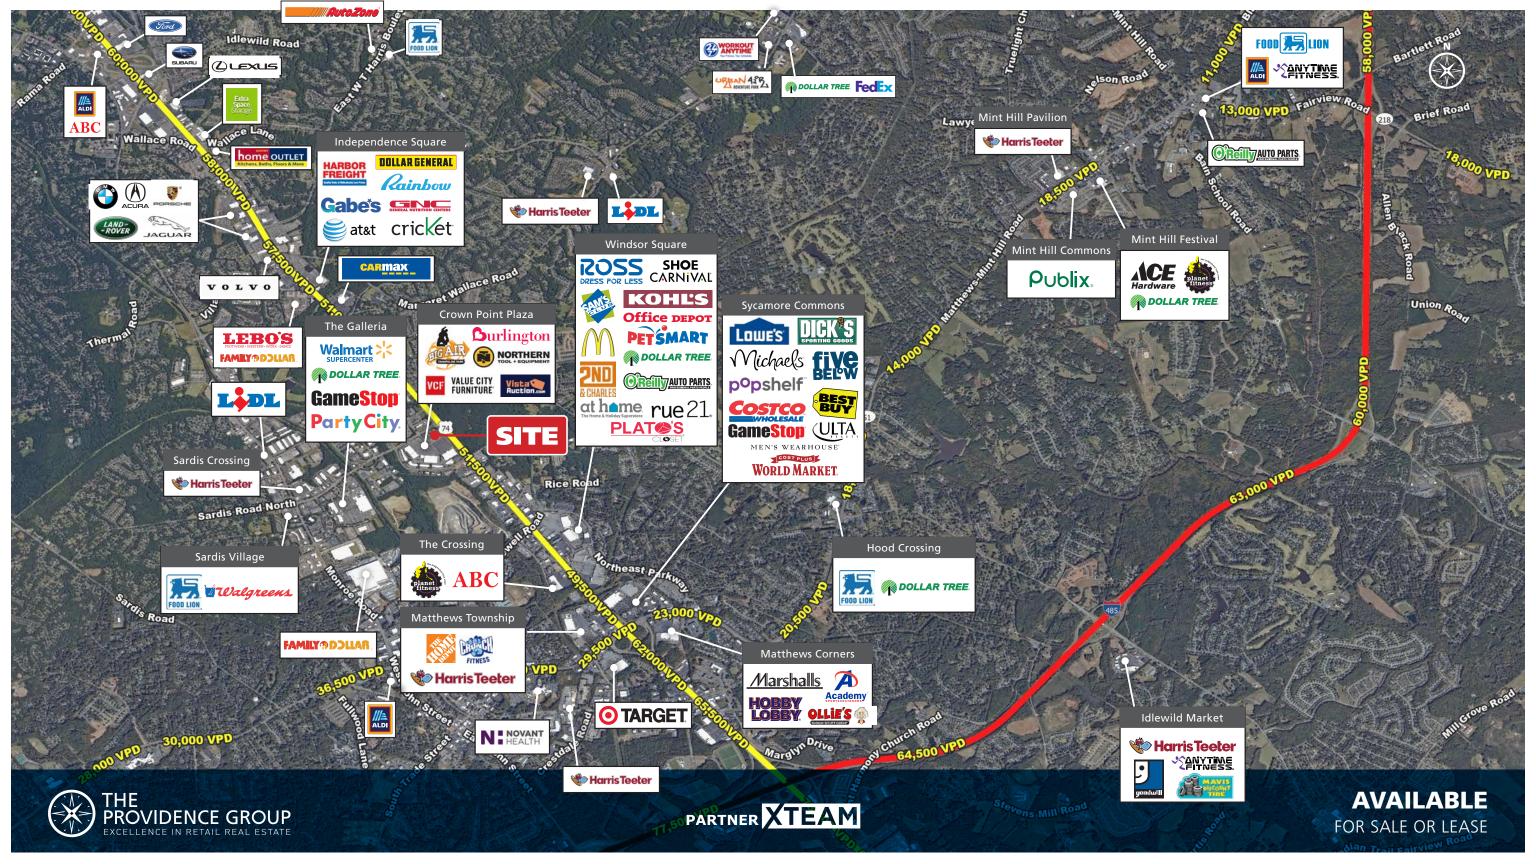

#### **PROPERTY HIGHLIGHTS**

PARKING:

This is a former tire store location. The building is located near the busy signalized corner of Independence Blvd. & Sardis Road North and is an outparcel to Crown Point Shopping Center. The NC DOT has a project (U-2509AB) along Independence Blvd (Hwy 74) that may impact this property in the future.