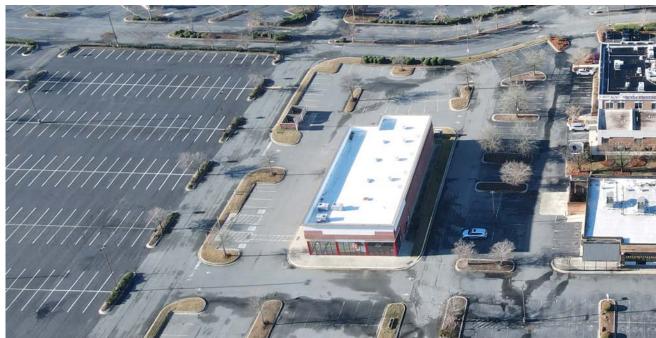

#### **PROPERTY HIGHLIGHTS**

PARKING:

This is a former tire store location. The building is located near the busy signalized corner of Independence Blvd. & Sardis Road North and is an outparcel to Crown Point Shopping Center. The NC DOT has a project (U-2509AB) along Independence Blvd (Hwy 74) that may impact this property in the future.