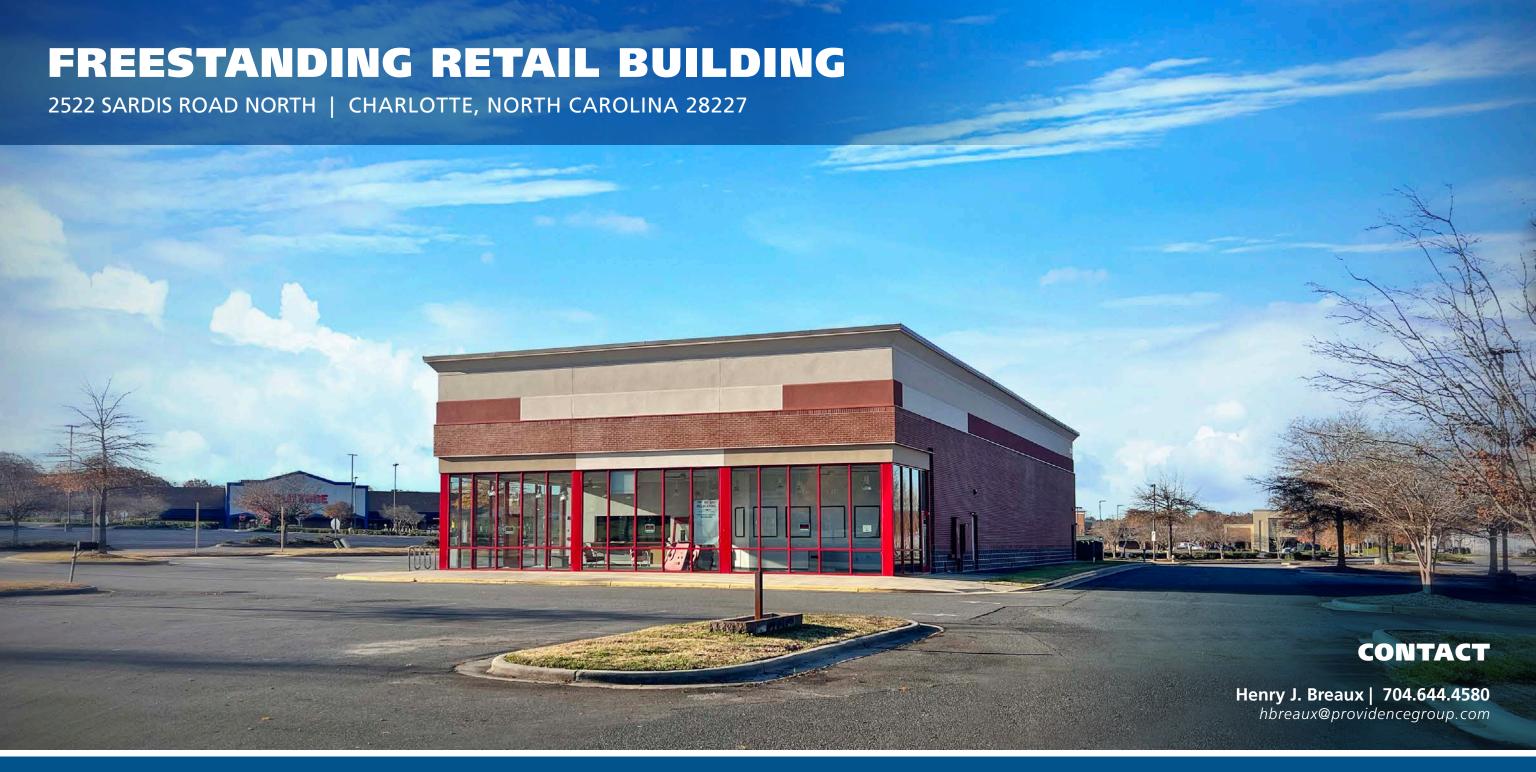

## FREESTANDING RETAIL BUILDING

2522 SARDIS ROAD NORTH | CHARLOTTE, NC 28227

#### **PROPERTY HIGHLIGHTS**

PARKING:

This is a former tire store location. The building is located near the busy signalized corner of Independence Blvd. & Sardis Road North and is an outparcel to Crown Point Shopping Center. The NC DOT has a project (U-2509AB) along Independence Blvd (Hwy 74) that may impact this property in the future.