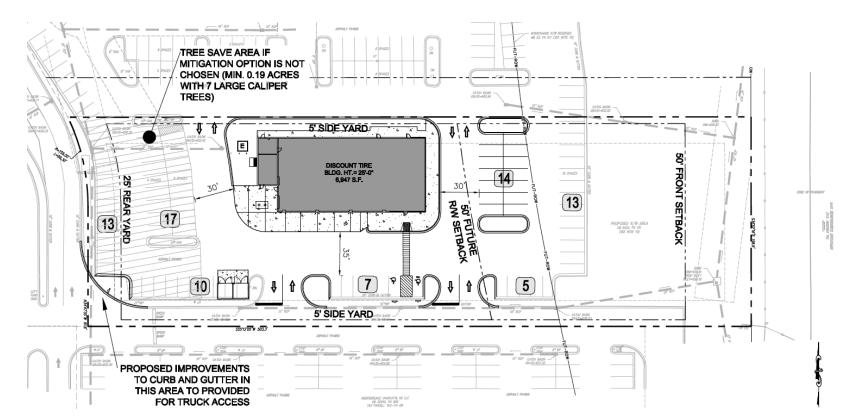

### **SALE / LEASE INFORMATION OVERVIEW**

ASKING PRICE: \$2,300,000 - Sale

LEASE RATE: \$191,000 / YEAR - NNN

PARCEL SIZE: 1.844 AC.
BUILDING SIZE: 6,947 SF

PROPERTY TAXES: \$24,300.07 (2024)

ZONING: B-1SCD

79 SPACES

| <b>DEMOGRAPHICS (2024)</b> | 1 MILE   | 3 MILE    | 5 MILE    |
|----------------------------|----------|-----------|-----------|
| POPULATION                 | 5,902    | 68,166    | 198,233   |
| AVERAGE HH INCOME          | \$85,531 | \$110,315 | \$132,984 |
| MEDIAN HH INCOME           | \$75,232 | \$88,163  | \$98,302  |
| DAYTIME EMPLOYMENT         | 6,784    | 26,964    | 62,969    |
| COMBINED POPULATION        | 12,686   | 95,130    | 261,202   |