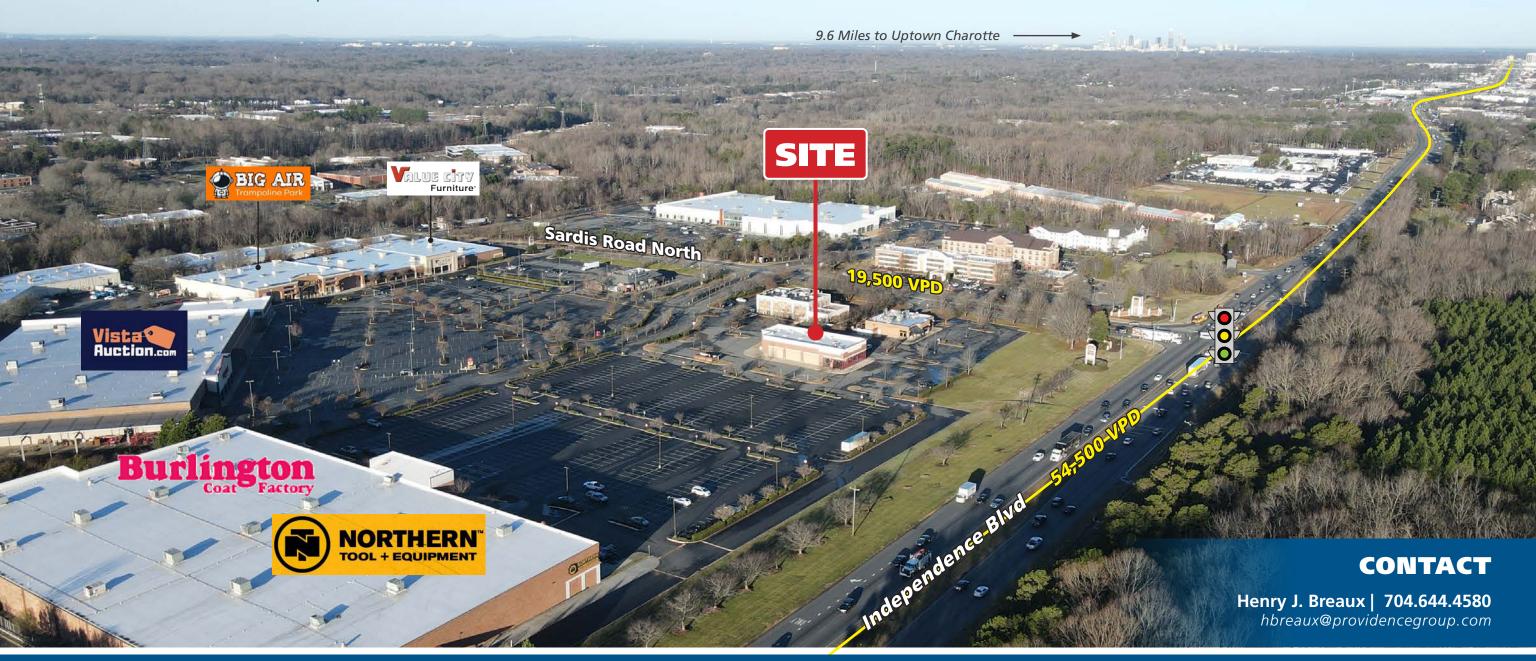

#### **PROPERTY HIGHLIGHTS**

PARKING:

This is a former tire store location. The building is located near the busy signalized corner of Independence Blvd. & Sardis Road North and is an outparcel to Crown Point Shopping Center. The NC DOT has a project (U-2509AB) along Independence Blvd (Hwy 74) that may impact this property in the future.