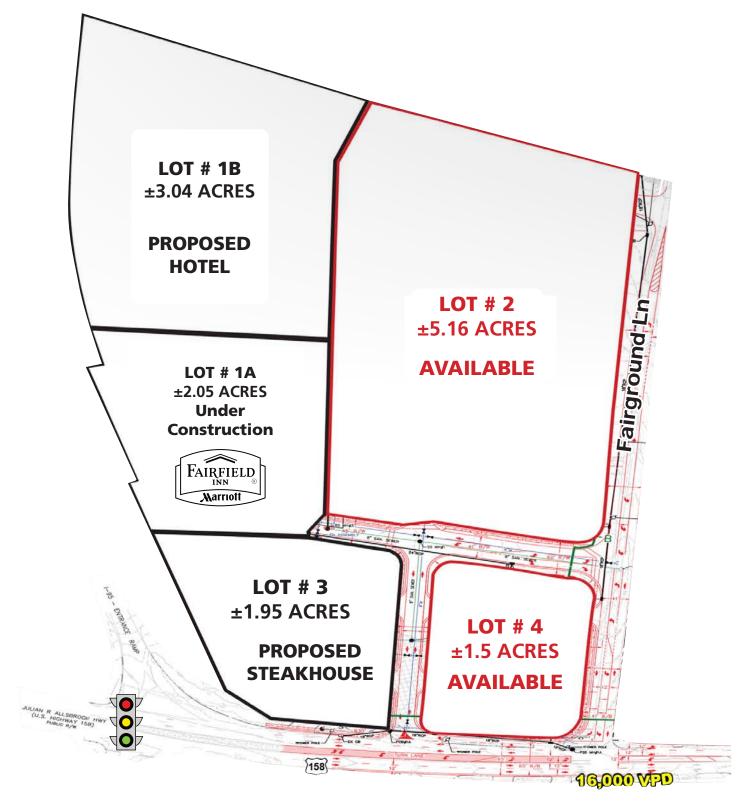

## **HIGHWAY RETAIL PADS AVAILABLE**

INTERSECTION OF I-95 & US-158 | WELDON (ROANOKE RAPIDS), NC | 27890

## **PROPERTY HIGHLIGHTS**

- 8.6 acre retail retail site can subdivide
- At the primary regional retail node serving the Roanoke Rapids Market
- Ground Lease and Build-to-Suit available
- Adjacent to proposed new Fairfield by Marriott
- 1/2 mile from Halifax Community College
- Nearby retailers include Walmart Supercenter, Lowes, Belk, Food Lion, Walgreens
- 44,000 VPD on I-95; 16,000 VPD on US-Hwy 158