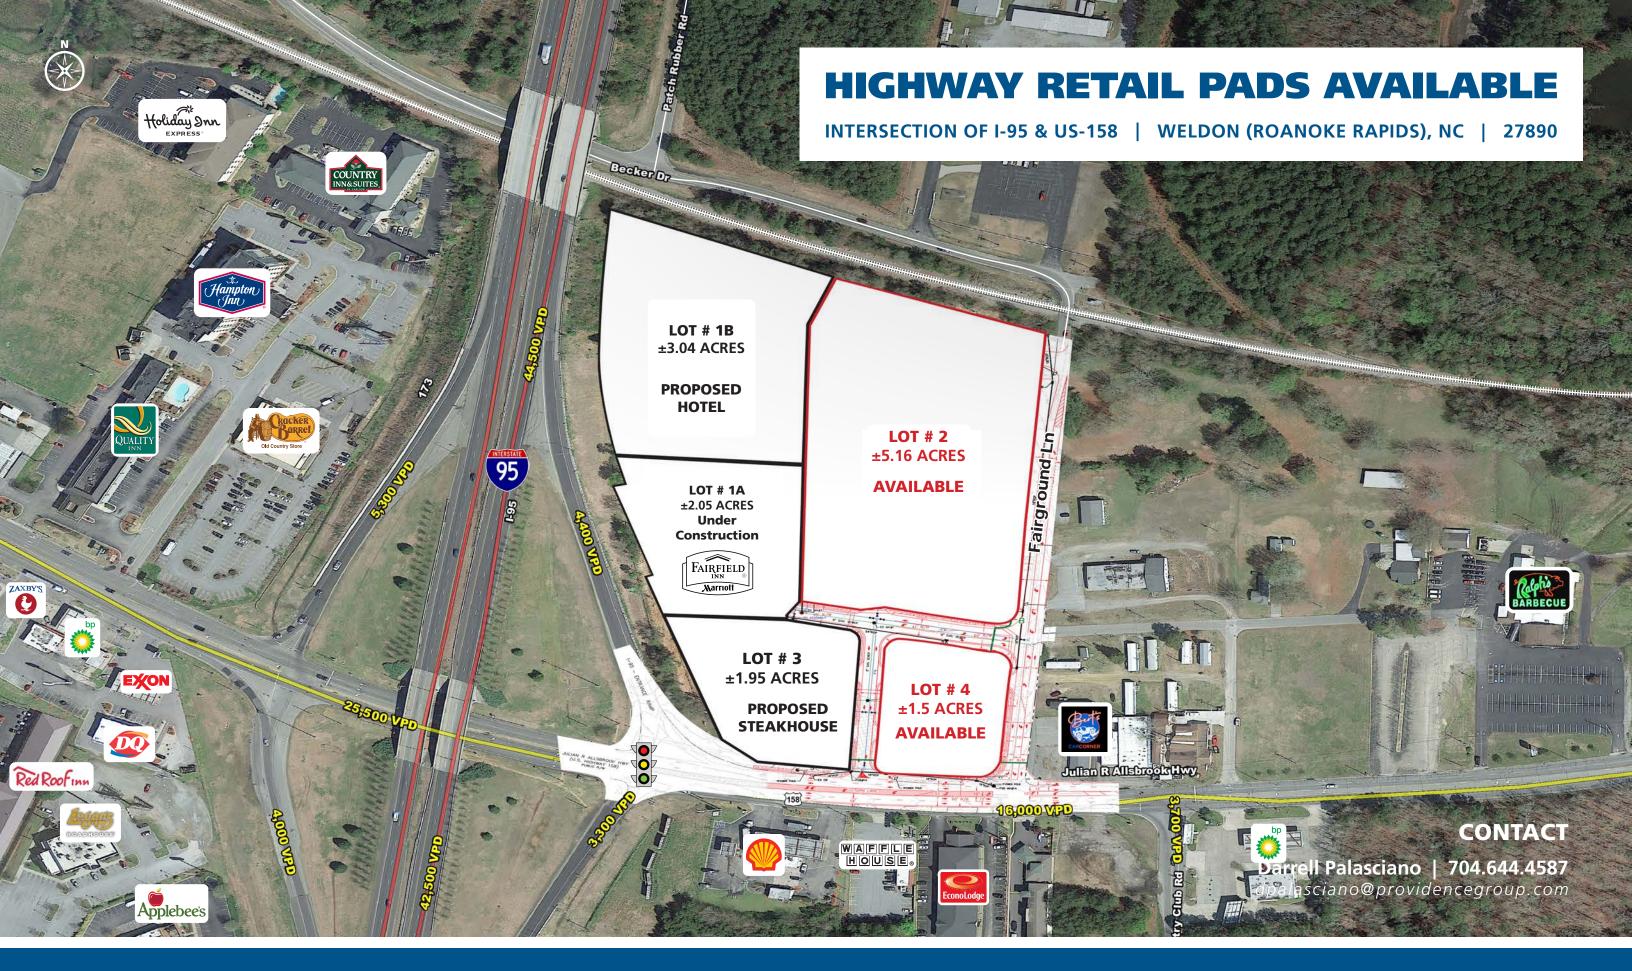

## **HIGHWAY RETAIL PADS AVAILABLE**

INTERSECTION OF I-95 & US-158 | WELDON (ROANOKE RAPIDS), NC | 27890

## **PROPERTY HIGHLIGHTS**

- 8.6 acre retail retail site can subdivide
- At the primary regional retail node serving the Roanoke Rapids Market
- Ground Lease and Build-to-Suit available
- Adjacent to proposed new Fairfield by Marriott
- 1/2 mile from Halifax Community College
- Nearby retailers include Walmart Supercenter, Lowes, Belk, Food Lion, Walgreens
- 44,000 VPD on I-95; 16,000 VPD on US-Hwy 158