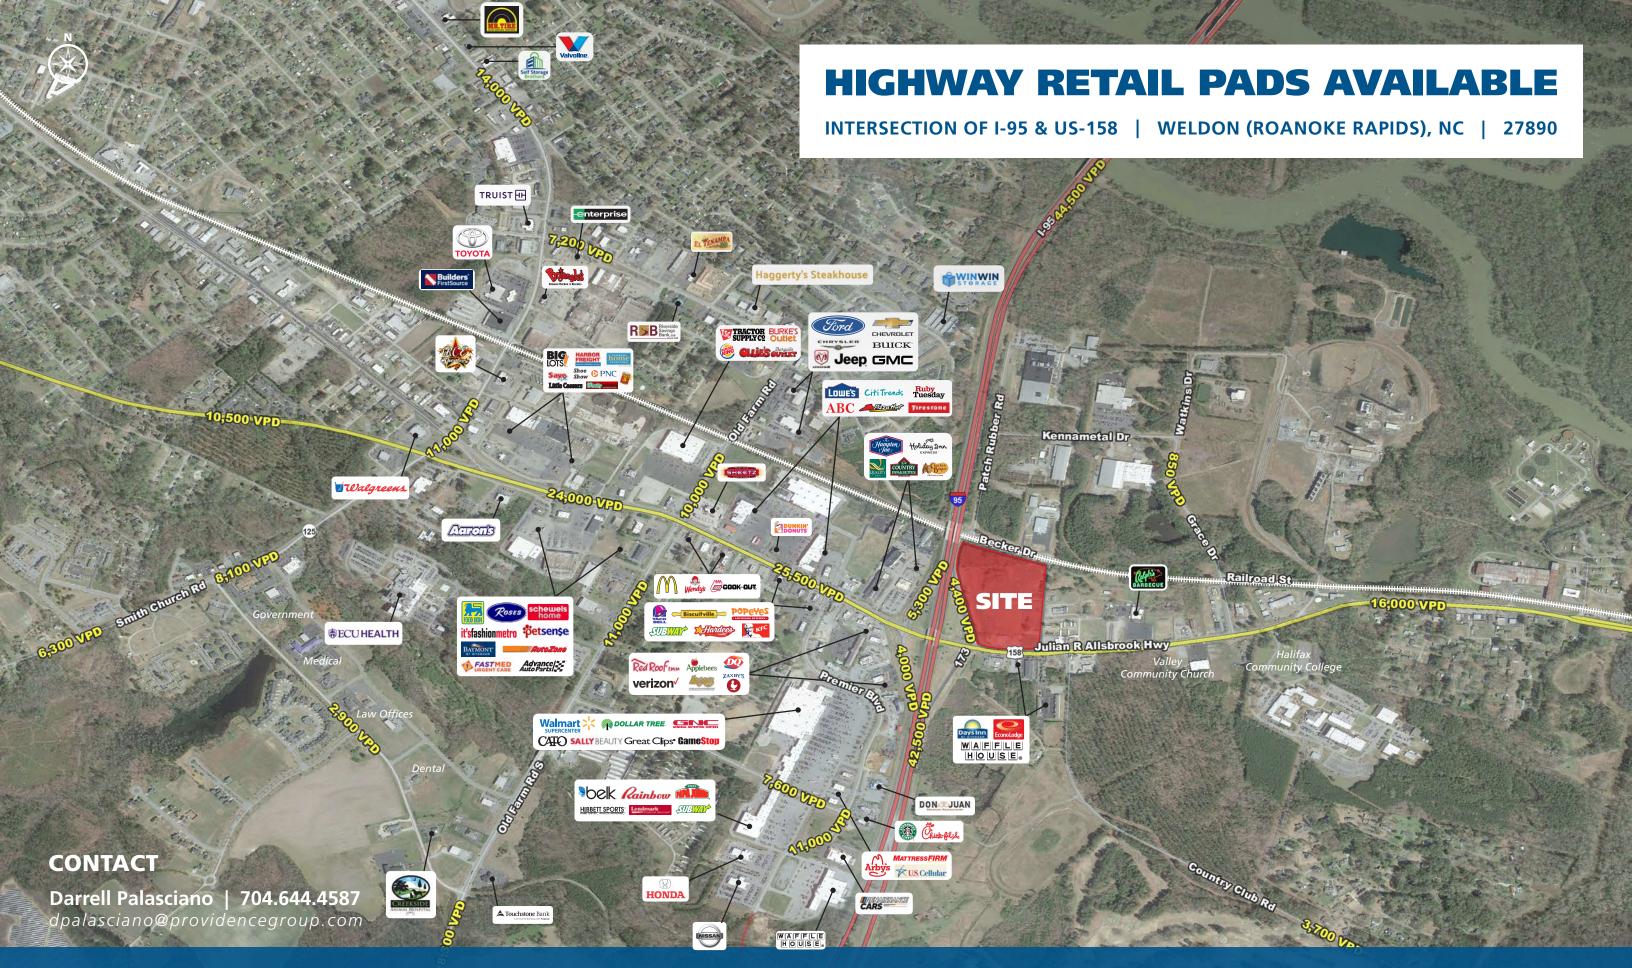

## **HIGHWAY RETAIL PADS AVAILABLE**

INTERSECTION OF I-95 & US-158 | WELDON (ROANOKE RAPIDS), NC | 27890

## **PROPERTY HIGHLIGHTS**

- 8.6 acre retail retail site can subdivide
- At the primary regional retail node serving the Roanoke Rapids Market
- Ground Lease and Build-to-Suit available
- Adjacent to proposed new Fairfield by Marriott
- 1/2 mile from Halifax Community College
- Nearby retailers include Walmart Supercenter, Lowes, Belk, Food Lion, Walgreens
- 44,000 VPD on I-95; 16,000 VPD on US-Hwy 158