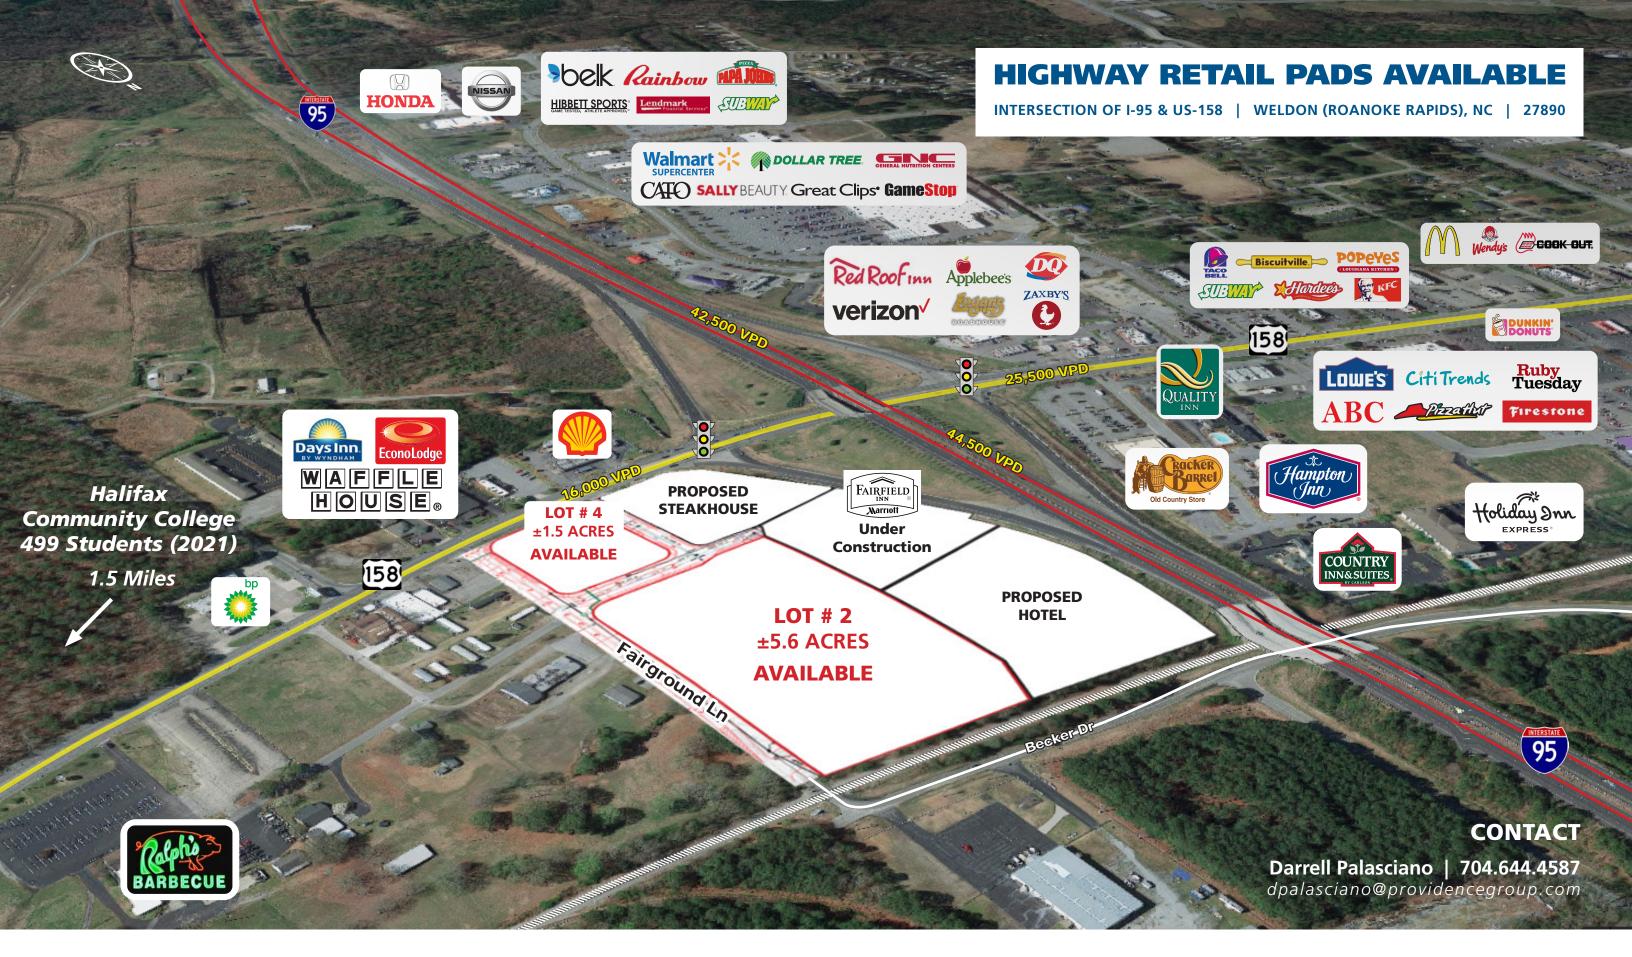

## **HIGHWAY RETAIL PADS AVAILABLE**

INTERSECTION OF I-95 & US-158 | WELDON (ROANOKE RAPIDS), NC | 27890

## **PROPERTY HIGHLIGHTS**

- 8.6 acre retail retail site can subdivide
- At the primary regional retail node serving the Roanoke Rapids Market
- Ground Lease and Build-to-Suit available
- Adjacent to proposed new Fairfield by Marriott
- 1/2 mile from Halifax Community College
- Nearby retailers include Walmart Supercenter, Lowes, Belk, Food Lion, Walgreens
- 44,000 VPD on I-95; 16,000 VPD on US-Hwy 158