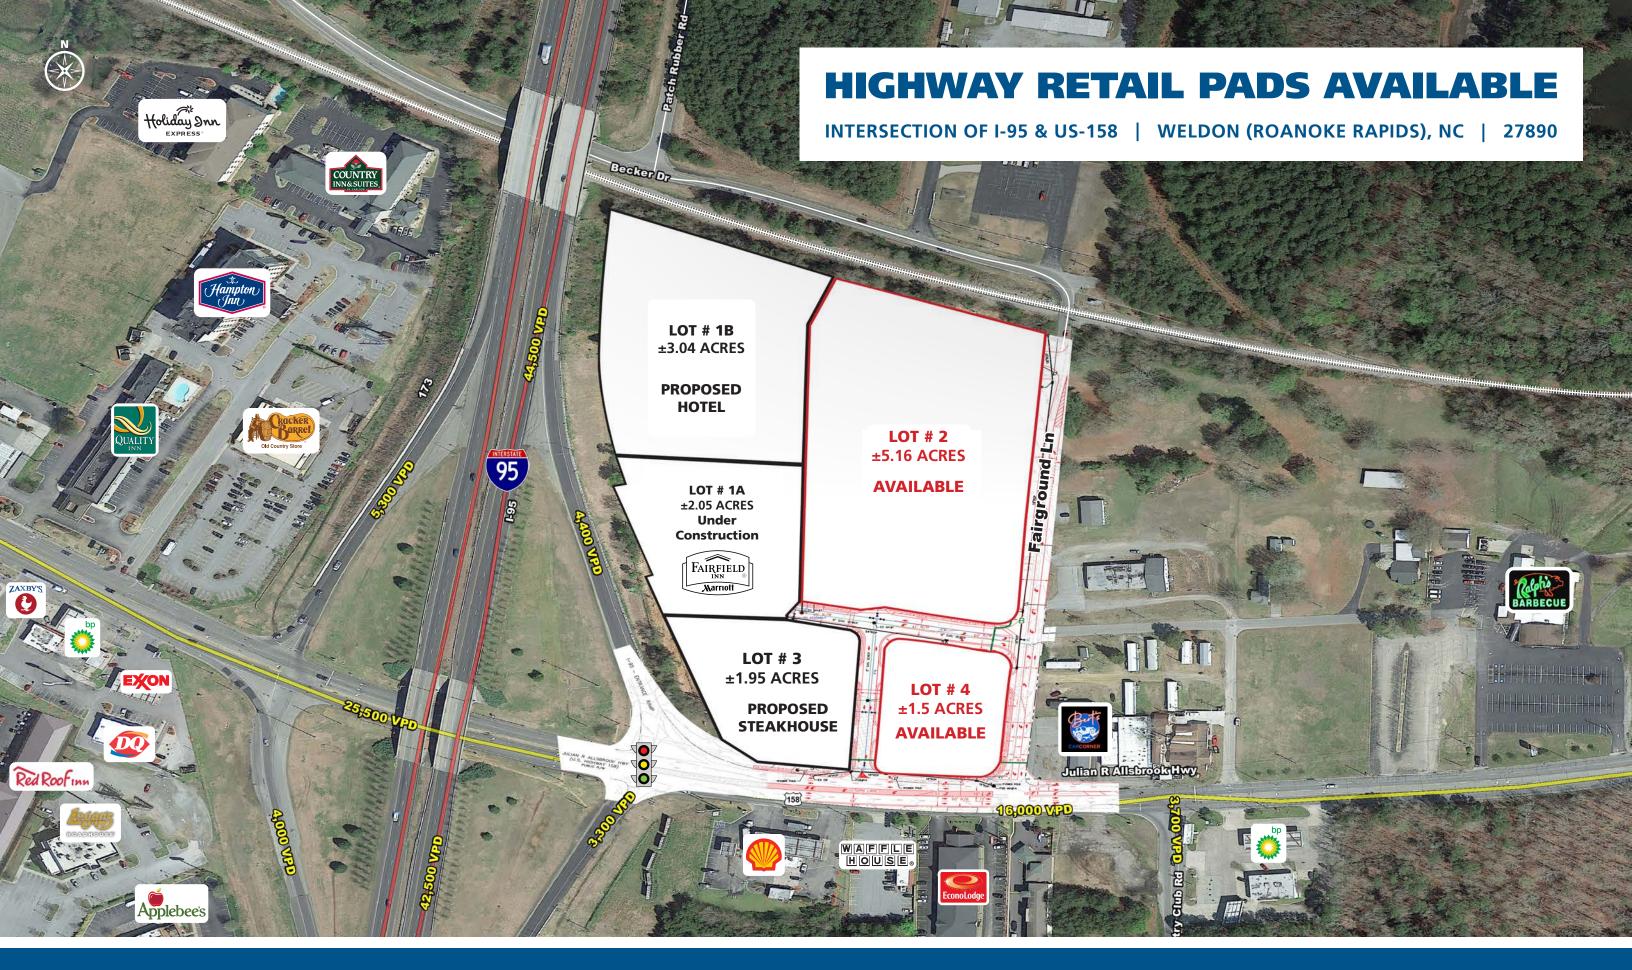

# **HIGHWAY RETAIL PADS AVAILABLE**

#### INTERSECTION OF I-95 & US-158 | WELDON (ROANOKE RAPIDS), NC | 27890

## **PROPERTY HIGHLIGHTS**

- 8.6 acre retail retail site can subdivide
- At the primary regional retail node serving the Roanoke Rapids Market
- Ground Lease and Build-to-Suit available
- Adjacent to proposed new Fairfield by Marriott
- 1/2 mile from Halifax Community College
- Nearby retailers include Walmart Supercenter, Lowes, Belk, Food Lion, Walgreens
- 44,000 VPD on I-95; 16,000 VPD on US-Hwy 158