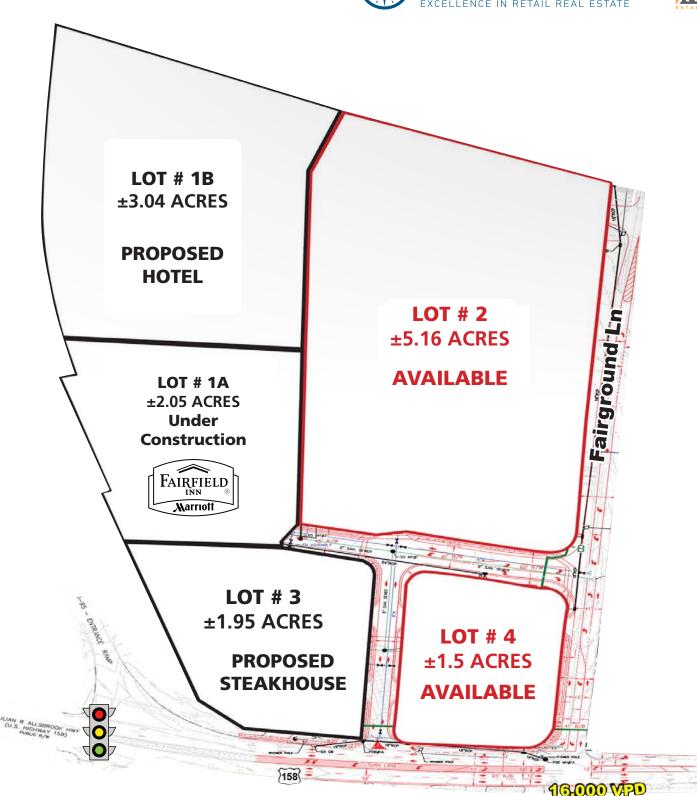

## **PROPERTY HIGHLIGHTS**

- 8.6 acre retail retail site can subdivide
- At the primary regional retail node serving the Roanoke Rapids Market
- Ground Lease and Build-to-Suit available
- Adjacent to proposed new Fairfield by Marriott
- 1/2 mile from Halifax Community College
- Nearby retailers include Walmart Supercenter, Lowes, Belk, Food Lion, Walgreens
- 44,000 VPD on I-95; 16,000 VPD on US-Hwy 158