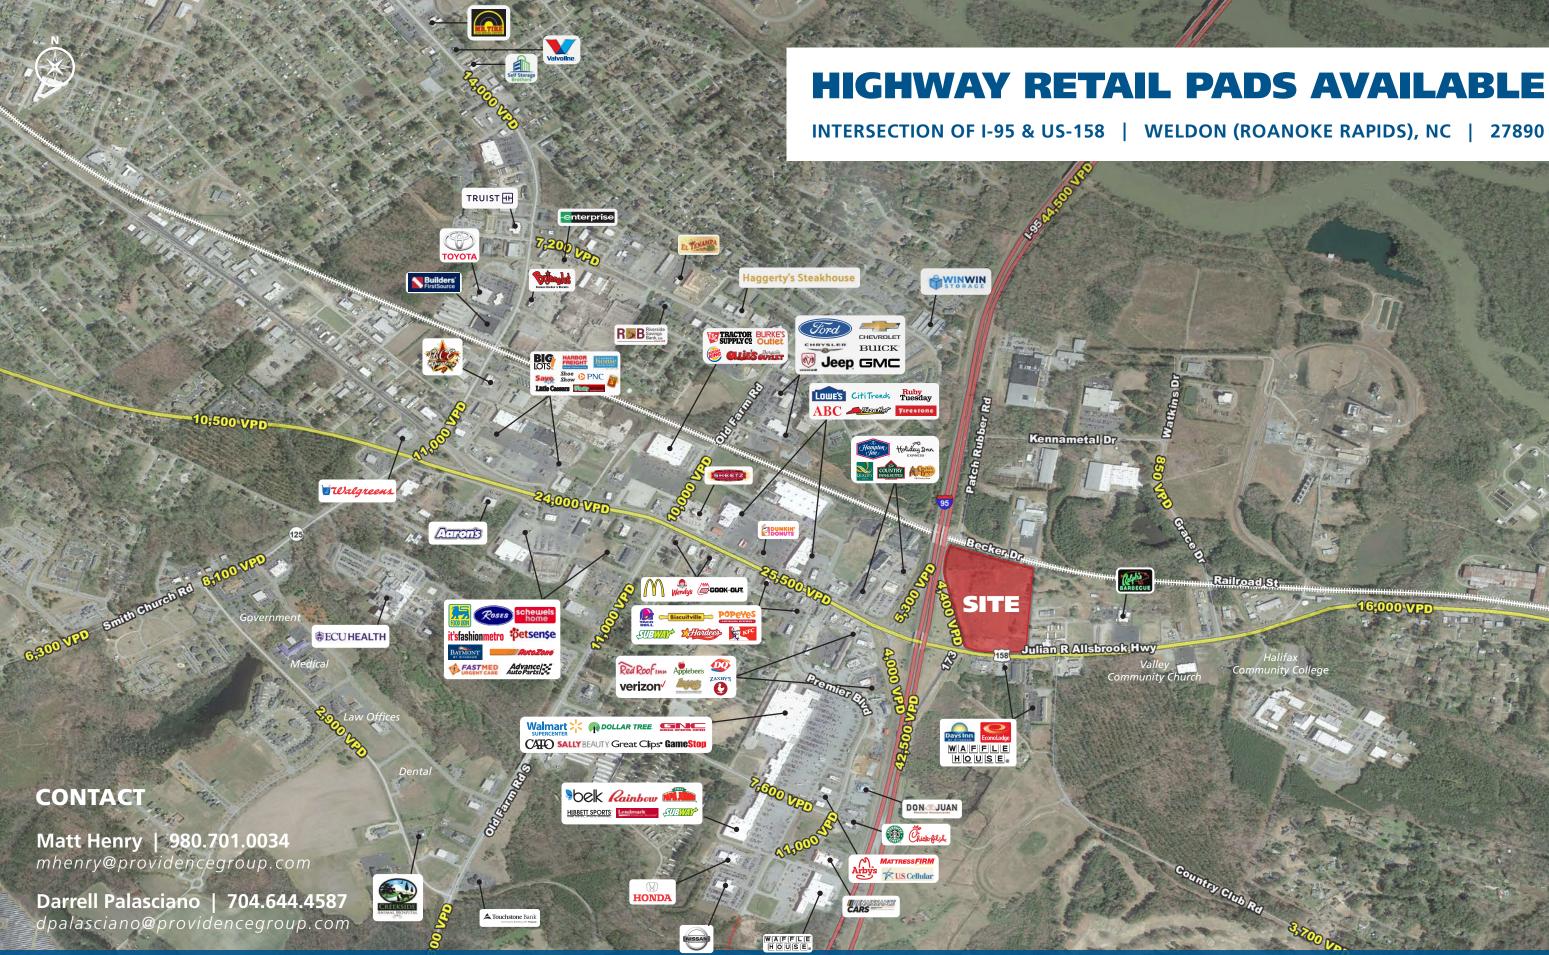

# **HIGHWAY RETAIL PADS AVAILABLE**

#### INTERSECTION OF I-95 & US-158 | WELDON (ROANOKE RAPIDS), NC | 27890

## **PROPERTY HIGHLIGHTS**

- 8.6 acre retail retail site can subdivide
- At the primary regional retail node serving the Roanoke Rapids Market
- Ground Lease and Build-to-Suit available
- Adjacent to proposed new Fairfield by Marriott
- 1/2 mile from Halifax Community College
- Nearby retailers include Walmart Supercenter, Lowes, Belk, Food Lion, Walgreens
- 44,000 VPD on I-95; 16,000 VPD on US-Hwy 158

## CONTACT

Matt Henry | 980.701.0034 mhenry@providencegroup.com Darrell Palasciano | 704.644.4587 dpalasciano@providencegroup.com

| <b>DEMOGRAPHICS (2022)</b> | 1 MILE   | 3 MILE   | 5 MILE   |
|----------------------------|----------|----------|----------|
| POPULATION                 | 2,062    | 14,992   | 26,584   |
| AVERAGE HH INCOME          | \$54,620 | \$56,836 | \$59,895 |
| BUSINESS ESTABLISHMENTS    | 266      | 859      | 1,097    |
| DAYTIME EMPLOYMENT         | 3,324    | 9,955    | 12,633   |