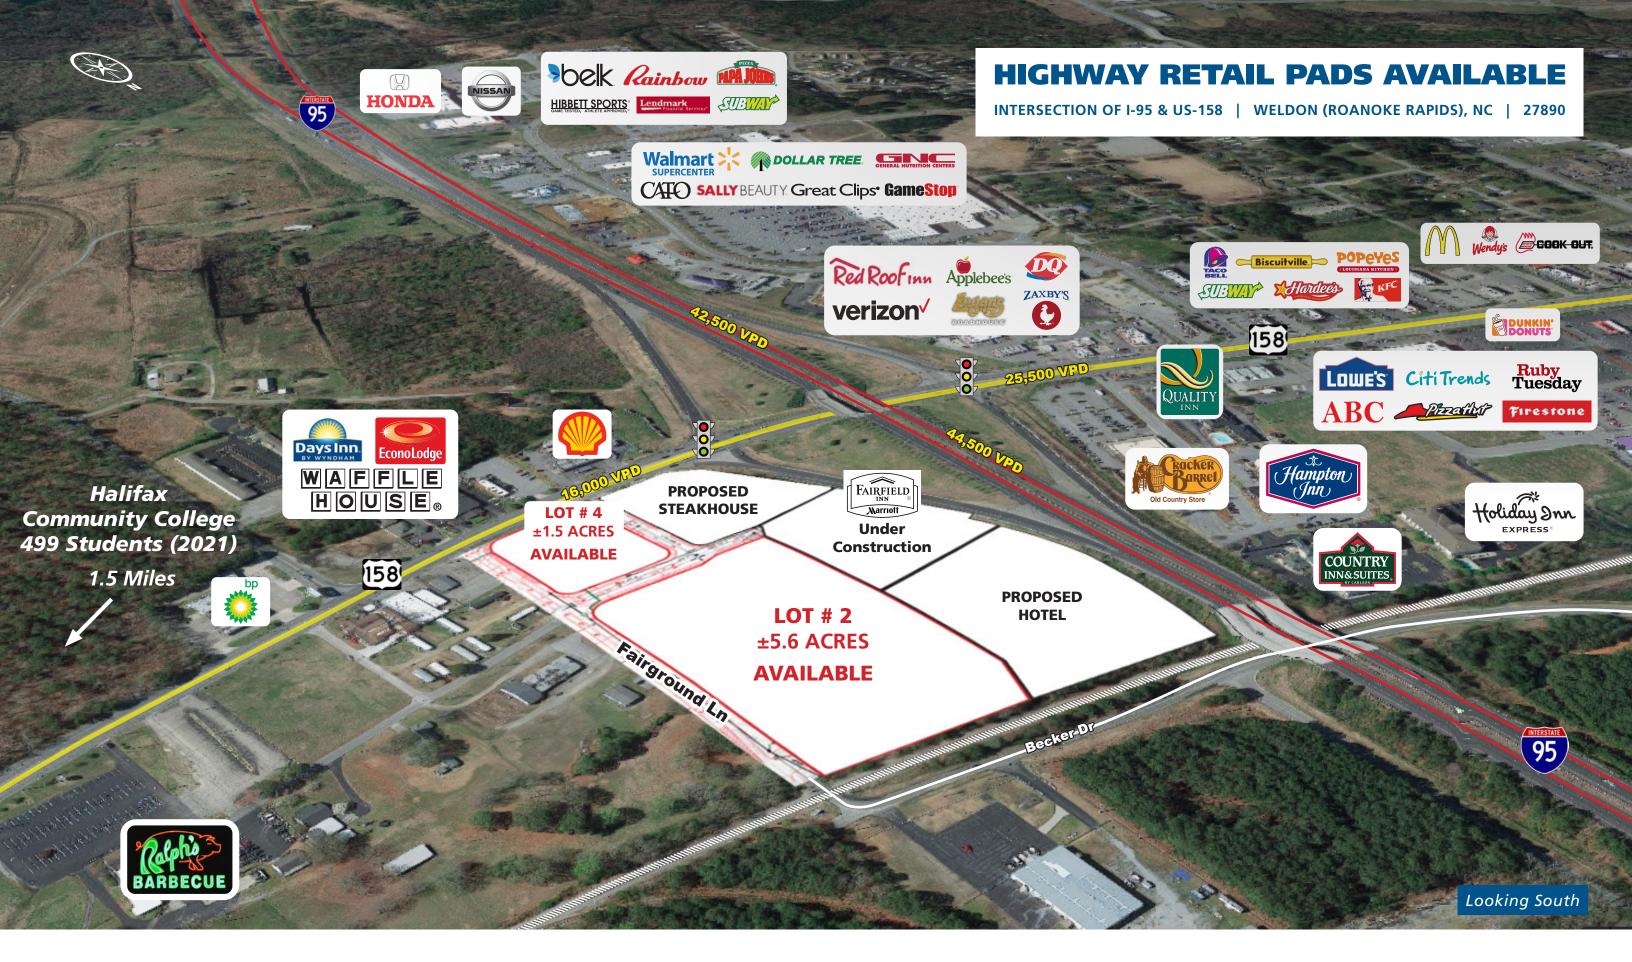

# **HIGHWAY RETAIL PADS AVAILABLE**

#### INTERSECTION OF I-95 & US-158 | WELDON (ROANOKE RAPIDS), NC | 27890

## **PROPERTY HIGHLIGHTS**

- 8.6 acre retail retail site can subdivide
- At the primary regional retail node serving the Roanoke Rapids Market
- Ground Lease and Build-to-Suit available
- Adjacent to proposed new Fairfield by Marriott
- 1/2 mile from Halifax Community College
- Nearby retailers include Walmart Supercenter, Lowes, Belk, Food Lion, Walgreens
- 44,000 VPD on I-95; 16,000 VPD on US-Hwy 158