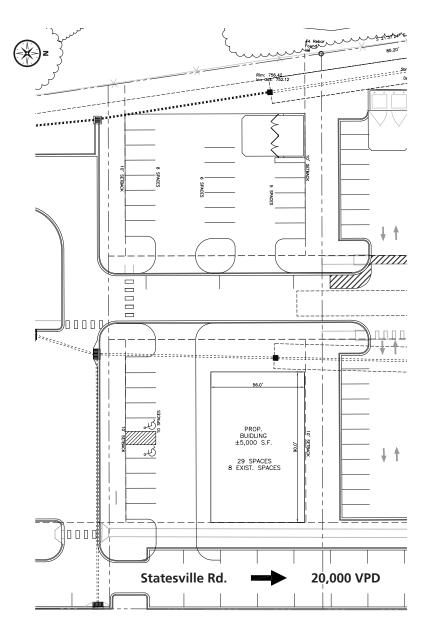

#### ±0.95 Acre Outparcel

- Last highway commercial zoned parcel remaining in the immediate trade area
- Convieniently located at the intersection of Gilead Rd. & Statesville Rd.
- Withing walking distance of the Novant Regional Hospital
- Retailers at this interchange (Exit 23 @ I-77) include:

### **2002 TRAFFIC COUNTS (NCDOT)**

20,000 VPD on Statesville Rd 103,000 VPD on NC-Interstate 77

© 2023 The Providence Group. All rights reserved. The information above has been obtained by sources deemed reliable. While we do not doubt its accuracy, we have not verified it and make no guarantee, warranty, or representation of it. It is your responsibility to independently confirm its accuracy and completeness. You and your advisors should conduct a careful, independent investigation of the property to determine to your satisfaction the suitability of the property for your needs.