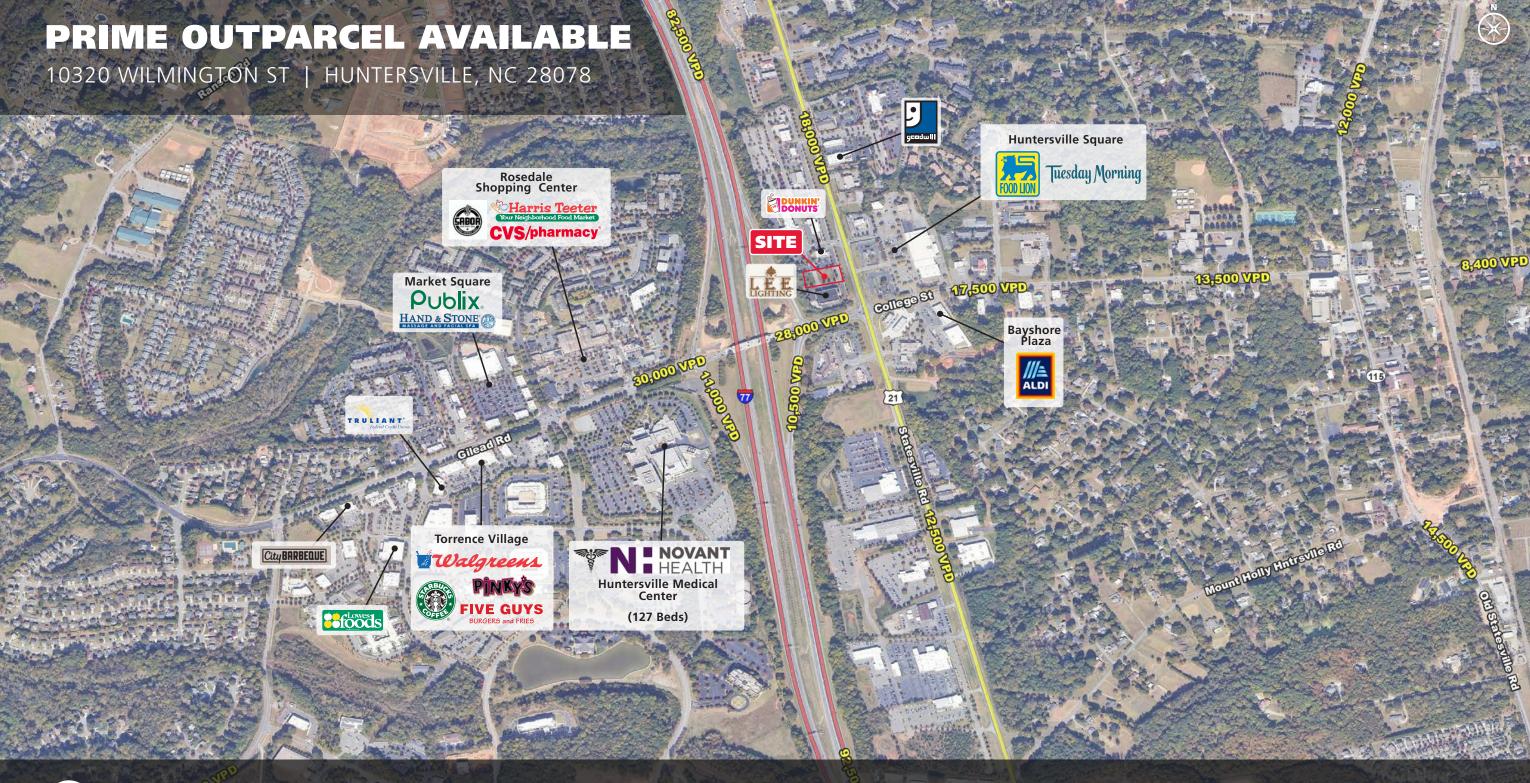

#### ±0.95 Acre Outparcel

- Last highway commercial zoned parcel remaining in the immediate trade area
- Convieniently located at the intersection of Gilead Rd. & Statesville Rd.
- Withing walking distance of the Novant Regional Hospital
- Retailers at this interchange (Exit 23 @ I-77) include:

### **2002 TRAFFIC COUNTS (NCDOT)**

20,000 VPD on Statesville Rd 103,000 VPD on NC-Interstate 77

© 2023 The Providence Group. All rights reserved. The information above has been obtained by sources deemed reliable. While we do not doubt its accuracy, we have not verified it and make no guarantee, warranty, or representation of it. It is your responsibility to independently confirm its accuracy and completeness. You and your advisors should conduct a careful, independent investigation of the property to determine to your satisfaction the suitability of the property for your needs.