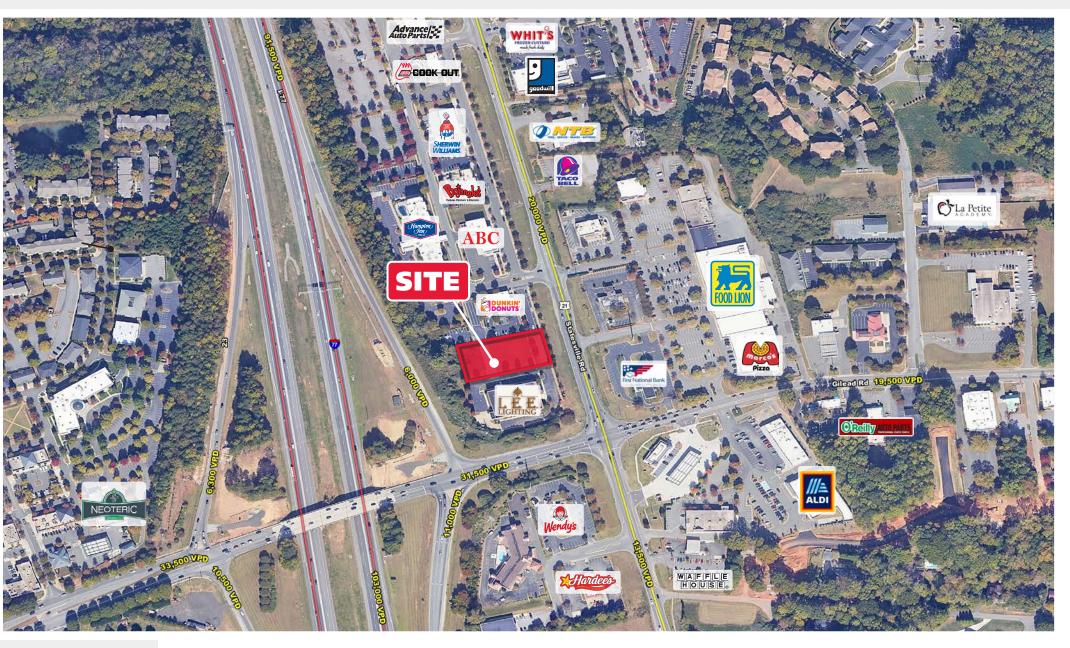

#### ±0.95 Acre Outparcel

- Last highway commercial zoned parcel remaining in the immediate trade area
- Convieniently located at the intersection of Gilead Rd. & Statesville Rd.
- Withing walking distance of the Novant Regional Hospital
- Retailers at this interchange (Exit 23 @ I-77) include: