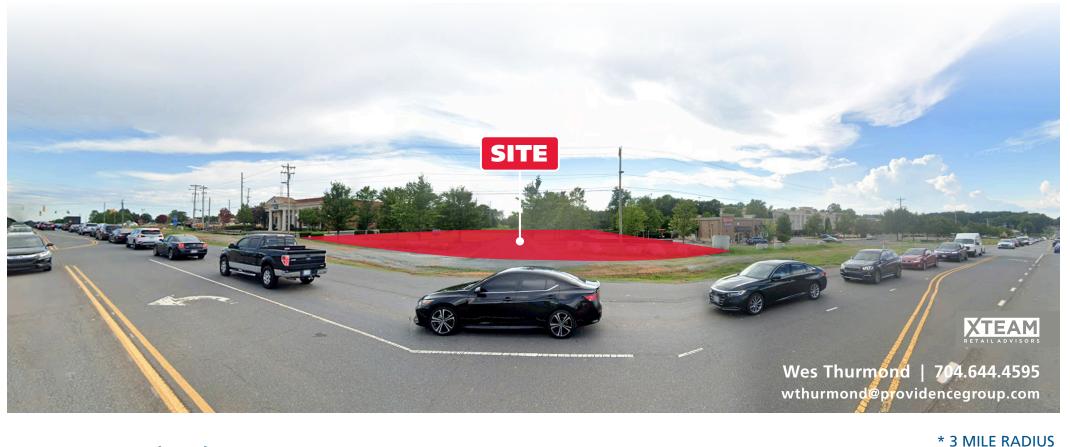

#### ±0.95 Acre Outparcel

- Last highway commercial zoned parcel remaining in the immediate trade area
- Convieniently located at the intersection of Gilead Rd. & Statesville Rd.
- Withing walking distance of the Novant Regional Hospital
- Retailers at this interchange (Exit 23 @ I-77) include: