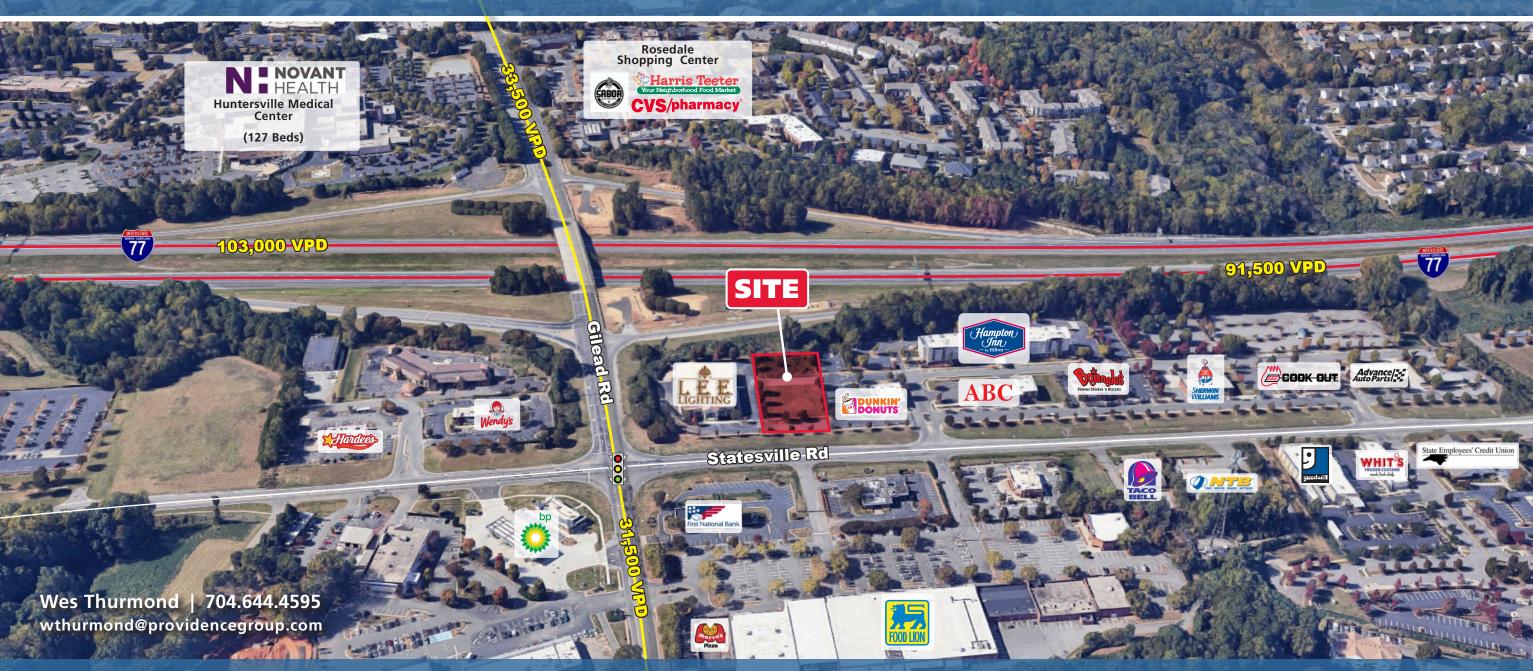

# PRIME OUTPARCEL AVAILABLE - HUNTERSVILLE

10320 WILMINGTON STREET | HUNTERSVILLE, NORTH CAROLINA 28078

#### ±0.95 Acre Outparcel

- Last highway commercial zoned parcel remaining in the immediate trade area
- Convieniently located at the intersection of Gilead Rd. & Statesville Rd.
- Withing walking distance of the Novant Regional Hospital
- Retailers at this interchange (Exit 23 @ I-77) include:

### **2002 TRAFFIC COUNTS (NCDOT)**

20,000 VPD on Statesville Rd 103,000 VPD on NC-Interstate 77

© 2023 The Providence Group. All rights reserved. The information above has been obtained by sources deemed reliable. While we do not doubt its accuracy, we have not verified it and make no guarantee, warranty, or representation of it. It is your responsibility to independently confirm its accuracy and completeness. You and your advisors should conduct a careful, independent investigation of the property to determine to your satisfaction the suitability of the property for your needs.