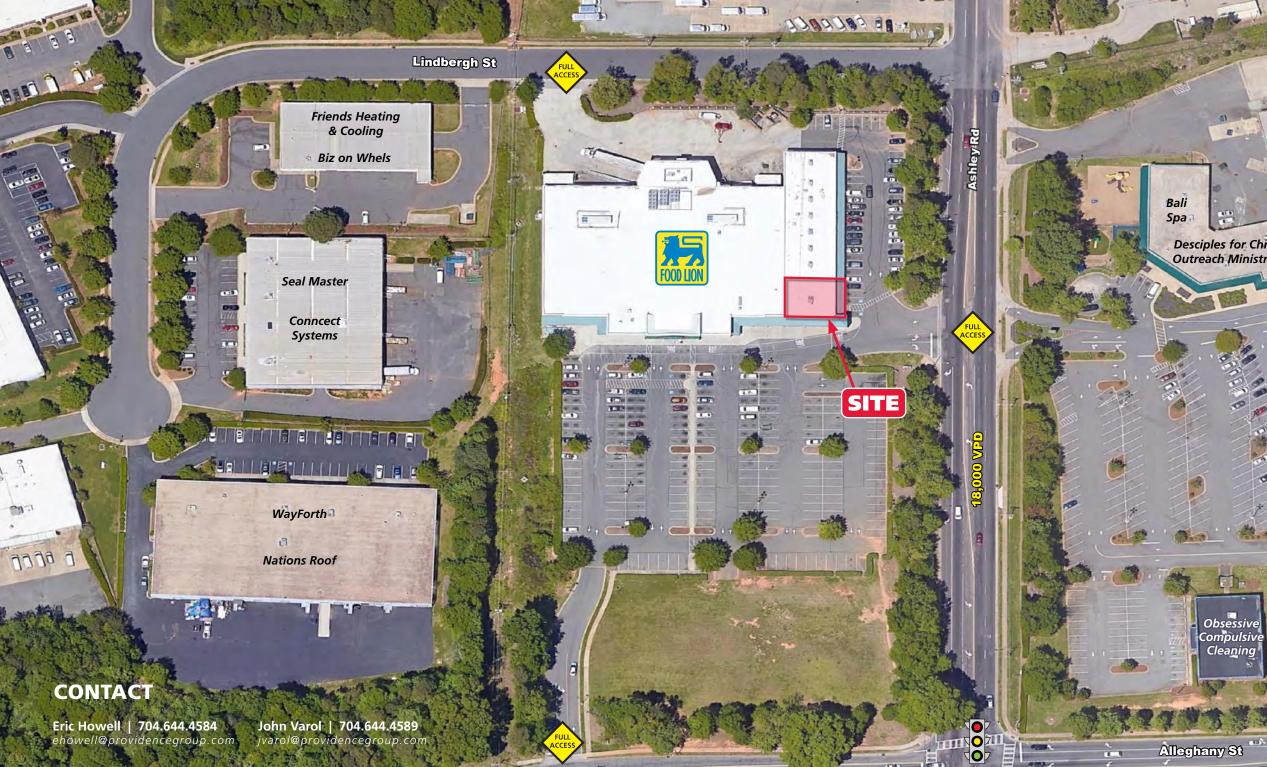

### **PROPERTY / LEASING OVERVIEW**

Ashley Road Plaza is a 52,104 square feet Food Lion anchored shopping center on the highly trafficked Ashley Road. The Plaza is located in the center of the rapidly growing Ashley Park neighborhood which is comprised of multi-family and single-family residences.

## **PROPERTY HIGHLIGHTS**

- Excellent visibility from Ashley Road (18,000 VPD) with a full access point
- 2,500 SF space available on the corner end cap facing the primary Food Lion entrance
- Area employers include: 180,000 SF Valerie C. Woodard Government Center and Charlotte Douglas International Airport