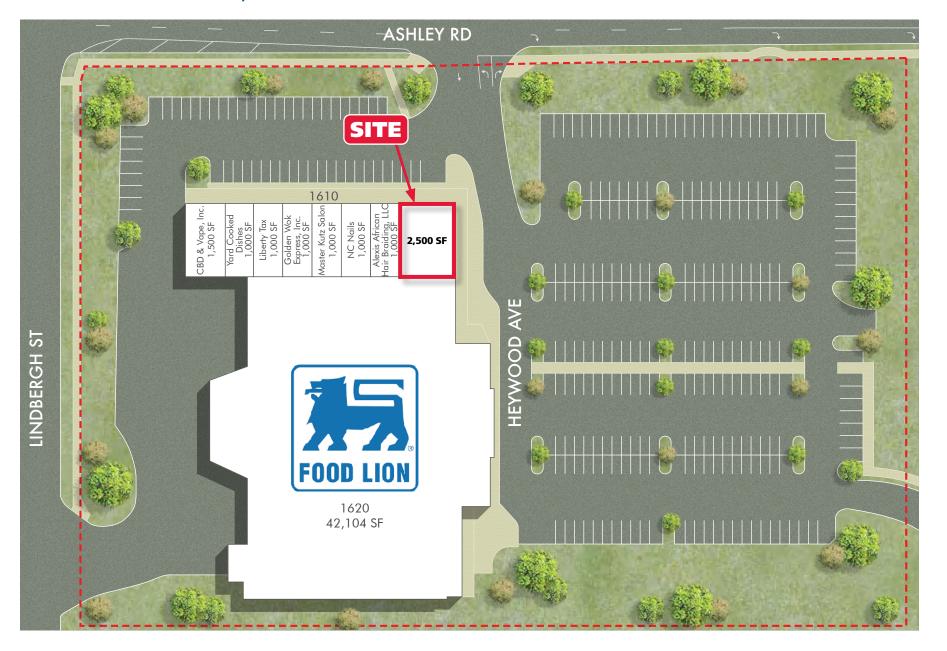

### **PROPERTY / LEASING OVERVIEW**

Ashley Road Plaza is a 52,104 square feet Food Lion anchored shopping center on the highly trafficked Ashley Road. The Plaza is located in the center of the rapidly growing Ashley Park neighborhood which is comprised of multi-family and single-family residences.

## **PROPERTY HIGHLIGHTS**

- Excellent visibility from Ashley Road (18,000 VPD) with a full access point
- 2,500 SF space available on the corner end cap facing the primary Food Lion entrance
- Area employers include: 180,000 SF Valerie C. Woodard Government Center and Charlotte Douglas International Airport