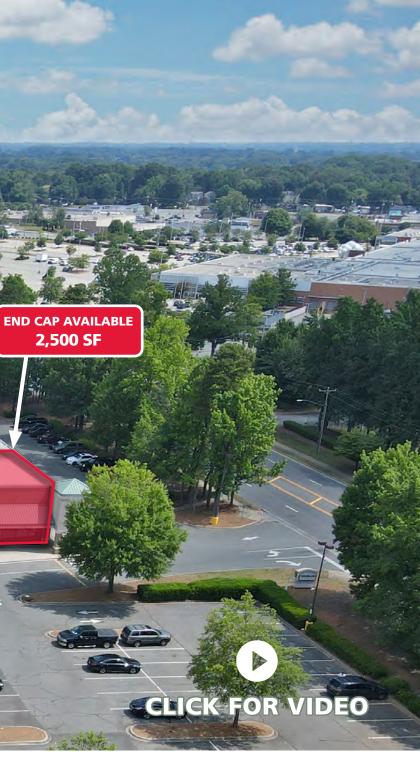

## **PROPERTY HIGHLIGHTS**

- Excellent visibility from Ashley Road (18,000 VPD) with a full access point
- 2,500 SF space available on the corner end cap facing the primary Food Lion entrance
- Area employers include: 180,000 SF Valerie C. Woodard Government Center and Charlotte Douglas International Airport