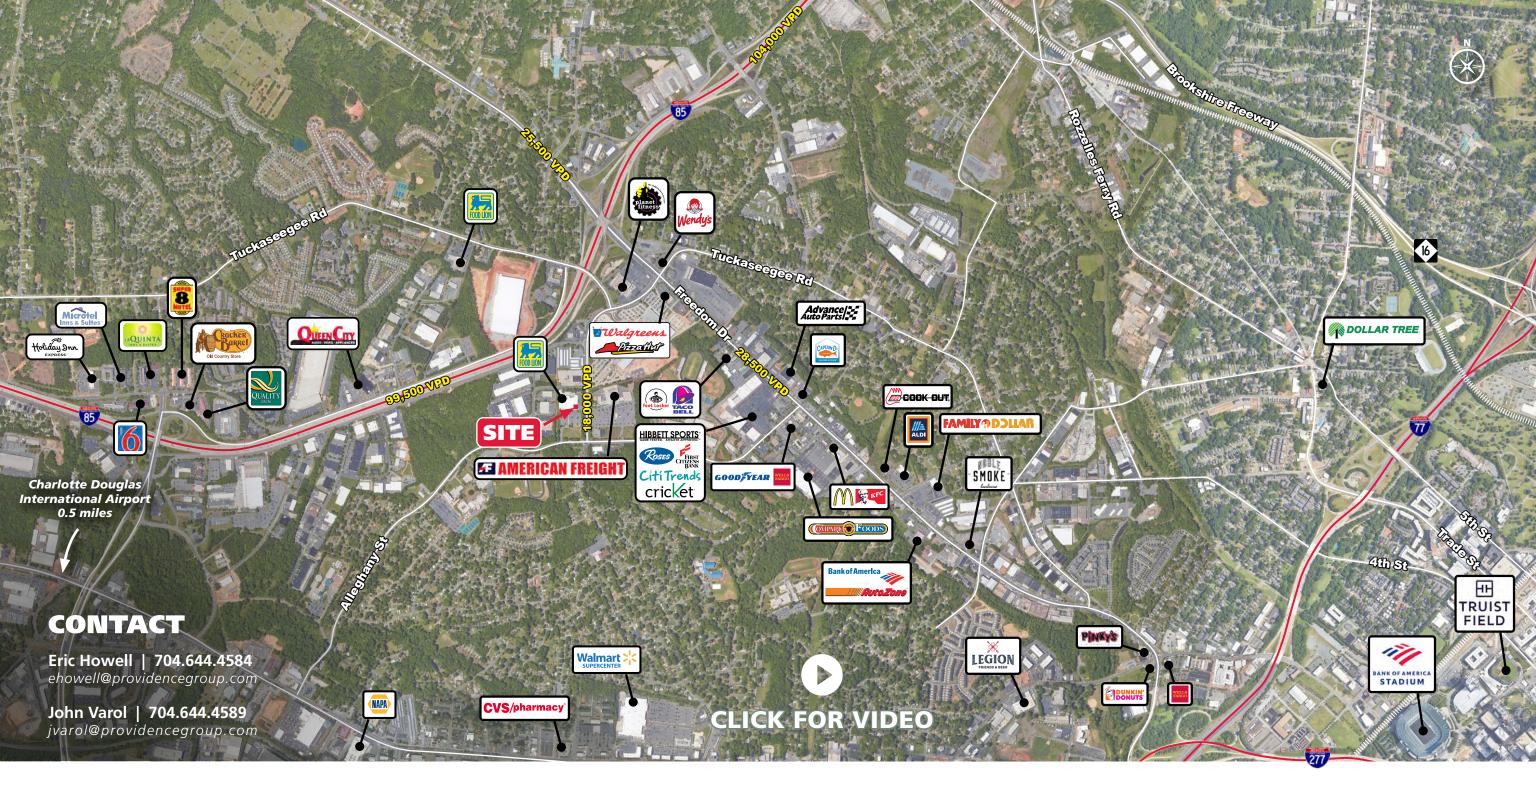

### **PROPERTY / LEASING OVERVIEW**

Ashley Road Plaza is a 52,104 square feet Food Lion anchored shopping center on the highly trafficked Ashley Road. The Plaza is located in the center of the rapidly growing Ashley Park neighborhood which is comprised of multi-family and single-family residences.

## **PROPERTY HIGHLIGHTS**

- Excellent visibility from Ashley Road (18,000 VPD) with a full access point
- 2,500 SF space available on the corner end cap facing the primary Food Lion entrance
- Area employers include: 180,000 SF Valerie C. Woodard Government Center and Charlotte Douglas International Airport

#### **AMERICAN FREIGHT**

 $\bigotimes$ 

Desciples for Christ Outreach Ministries

-

300 West Summit Ave | Suite 250 | Charlotte, North Carolina 28203 www.PROVIDENCEGROUP.coм