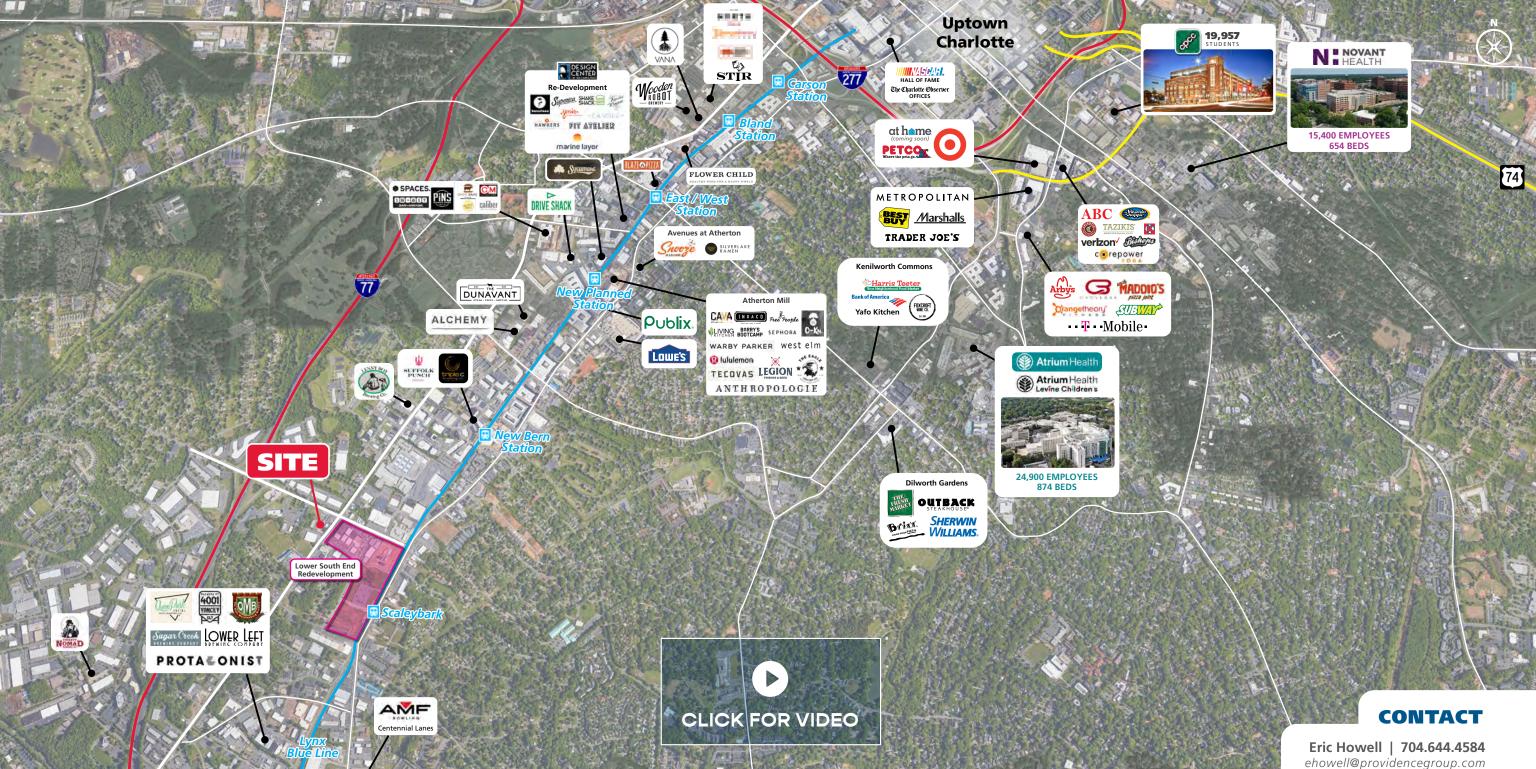

## **SPACE AVAILABLE FOR LEASE**

3514 SOUTH TRYON ST | CHARLOTTE, NC 28217

300 West Summit Ave | Suite 250 | Charlotte, North Carolina 28203 www.PROVIDENCEGROUP.coм

### SPACE AVAILABLE FOR LEASE 3514 SOUTH TRYON ST | CHARLOTTE, NC 28217