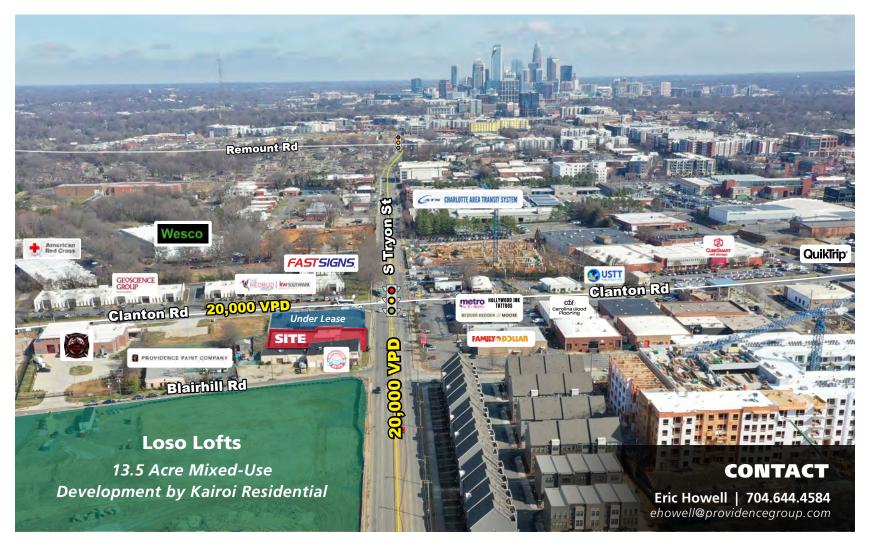

# SPACE AVAILABLE FOR LEASE

3514 SOUTH TRYON ST | CHARLOTTE, NC 28217

REDBUD | KW SOUTHPARK

**Under** Lease

Clanton Rd

PROVIDENCE PAINT COMPANY

**Loso Lofts** 13.5 Acre Mixed-Use Development by Kairoi Residential

Blairhill Rd

300 West Summit Ave | Suite 250 | Charlotte, North Carolina 28203 www.PROVIDENCEGROUP.com

Eric Howell | 704.644.4584 ehowell@providencegroup.com

CHARLOTTE NORTH CAROLINA

300 West Summit Ave | Suite 250 | Charlotte, North Carolina 28203 www.PROVIDENCEGROUP.com