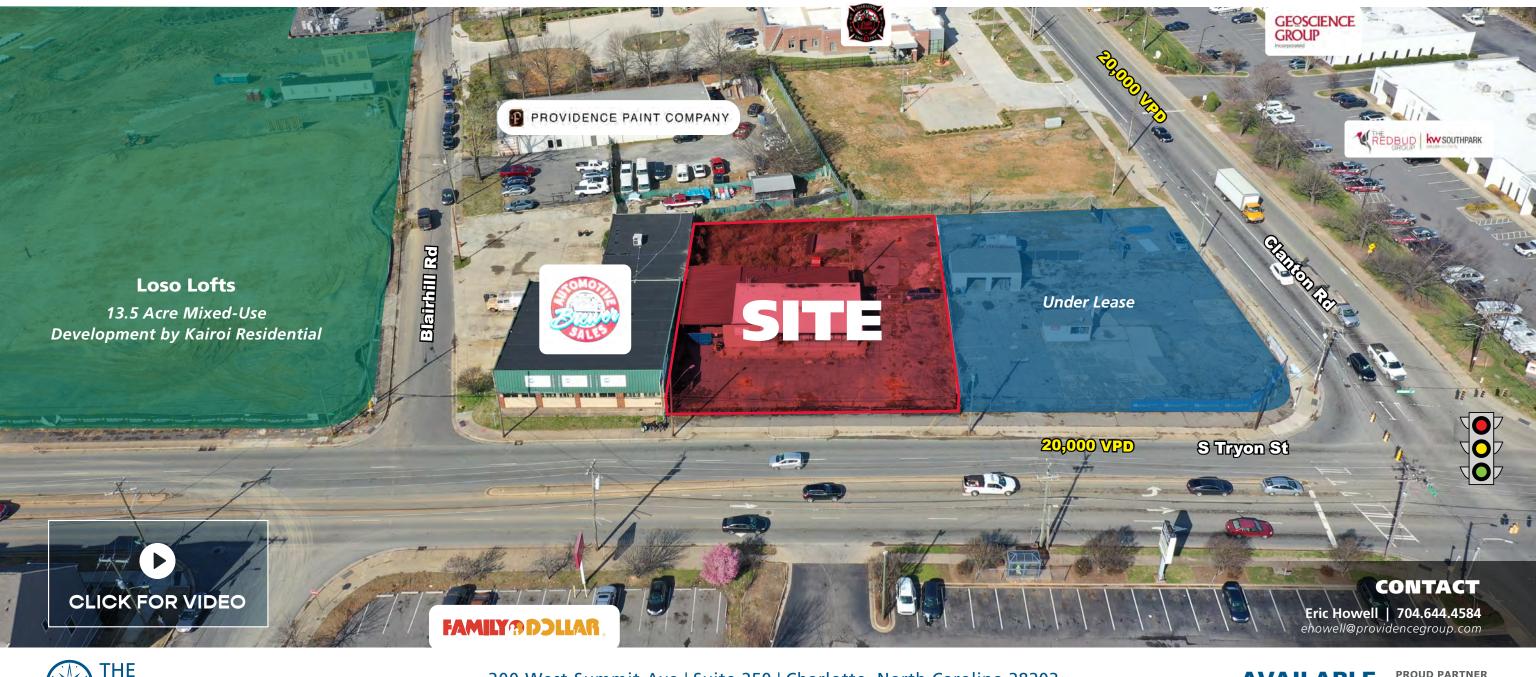

## **SPACE AVAILABLE FOR LEASE**

3514 SOUTH TRYON ST | CHARLOTTE, NC 28217

300 West Summit Ave | Suite 250 | Charlotte, North Carolina 28203 www.PROVIDENCEGROUP.coм

### **PROPERTY HIGHLIGHTS**

- Located near the intersection of S Tryon St and Clanton Road
- Prominent street presence
- Gated Access from S Tryon
- Approximately 1,800 SF of covered outdoor space
- Easy access to I-77
- Open front showroom with private office, conference room, kitchen & storage room

# SPACE AVAILABLE FOR LEASE

3514 SOUTH TRYON ST | CHARLOTTE, NC 28217

REDBUD | KW SOUTHPARK

**Under** Lease

Clanton Rd

PROVIDENCE PAINT COMPANY

**Loso Lofts** 13.5 Acre Mixed-Use Development by Kairoi Residential