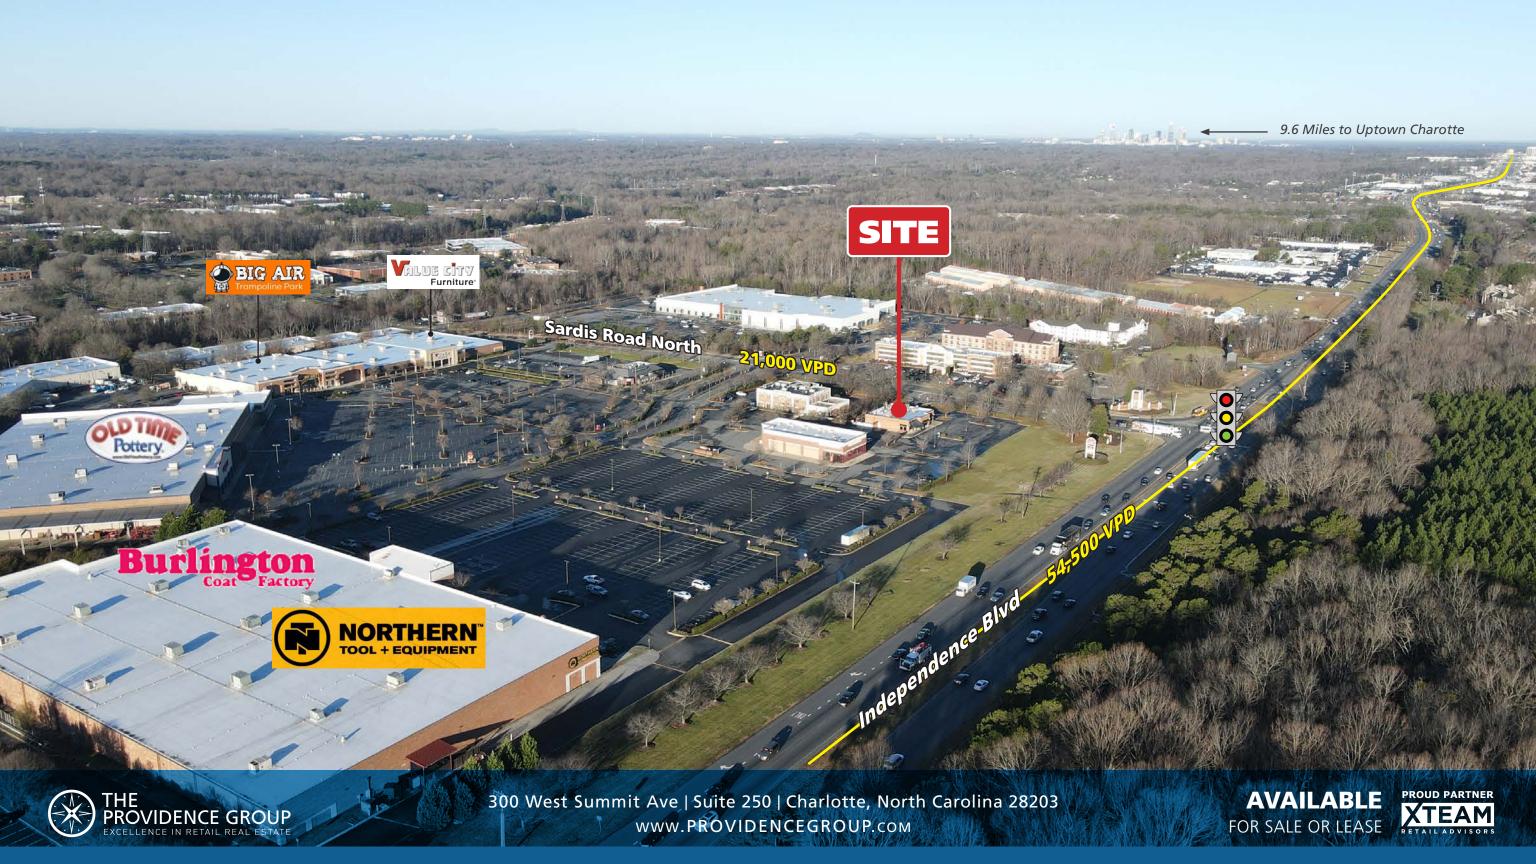

## **PROPERTY HIGHLIGHTS**

This is a former Buffalo Wild Wings location that became available in February 2023. The building is located on the busy signalized corner of Independence Blvd. & Sardis Road North, and an outparcel toCrown Point Shopping Center. The restaurant offers an outdoor patio. All FF&E has been removed except for the coolers, freezers, and hoods. The NC DOT has a project (U-2509) along Independence Blvd (Hwy 74) that may impact this property in the future.