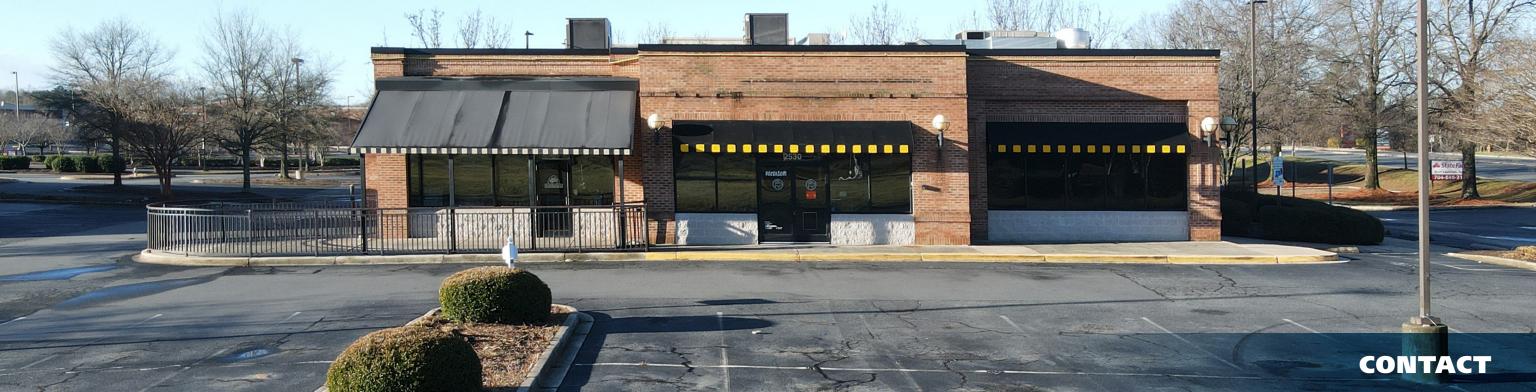

## **2ND GENERATION RESTAURANT**

2530 SARDIS ROAD NORTH | CHARLOTTE, NC 28227

## **PROPERTY HIGHLIGHTS**

This is a former Buffalo Wild Wings location that became available in February 2023. The building is located on the busy signalized corner of Independence Blvd. & Sardis Road North, and an outparcel toCrown Point Shopping Center. The restaurant offers an outdoor patio. All FF&E has been removed except for the coolers, freezers, and hoods. The NC DOT has a project (U-2509) along Independence Blvd (Hwy 74) that may impact this property in the future.