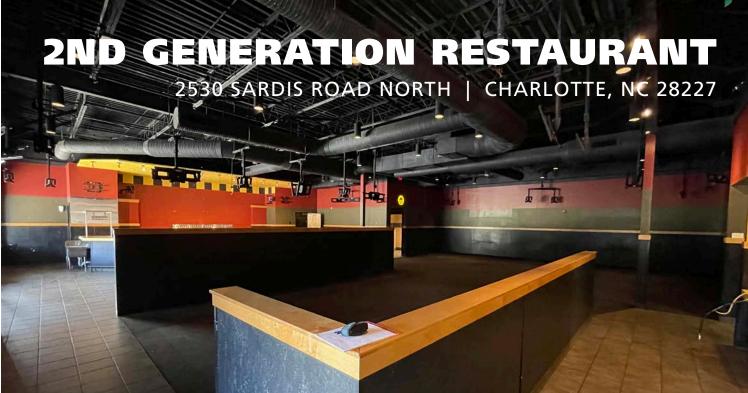

## **2ND GENERATION RESTAURANT**

2530 SARDIS ROAD NORTH | CHARLOTTE, NC 28227

## **PROPERTY HIGHLIGHTS**

This is a former Buffalo Wild Wings location that became available in February 2023. The building is located on the busy signalized corner of Independence Blvd. & Sardis Road North, and an outparcel toCrown Point Shopping Center. The restaurant offers an outdoor patio. All FF&E has been removed except for the coolers, freezers, and hoods. The NC DOT has a project (U-2509) along Independence Blvd (Hwy 74) that may impact this property in the future.