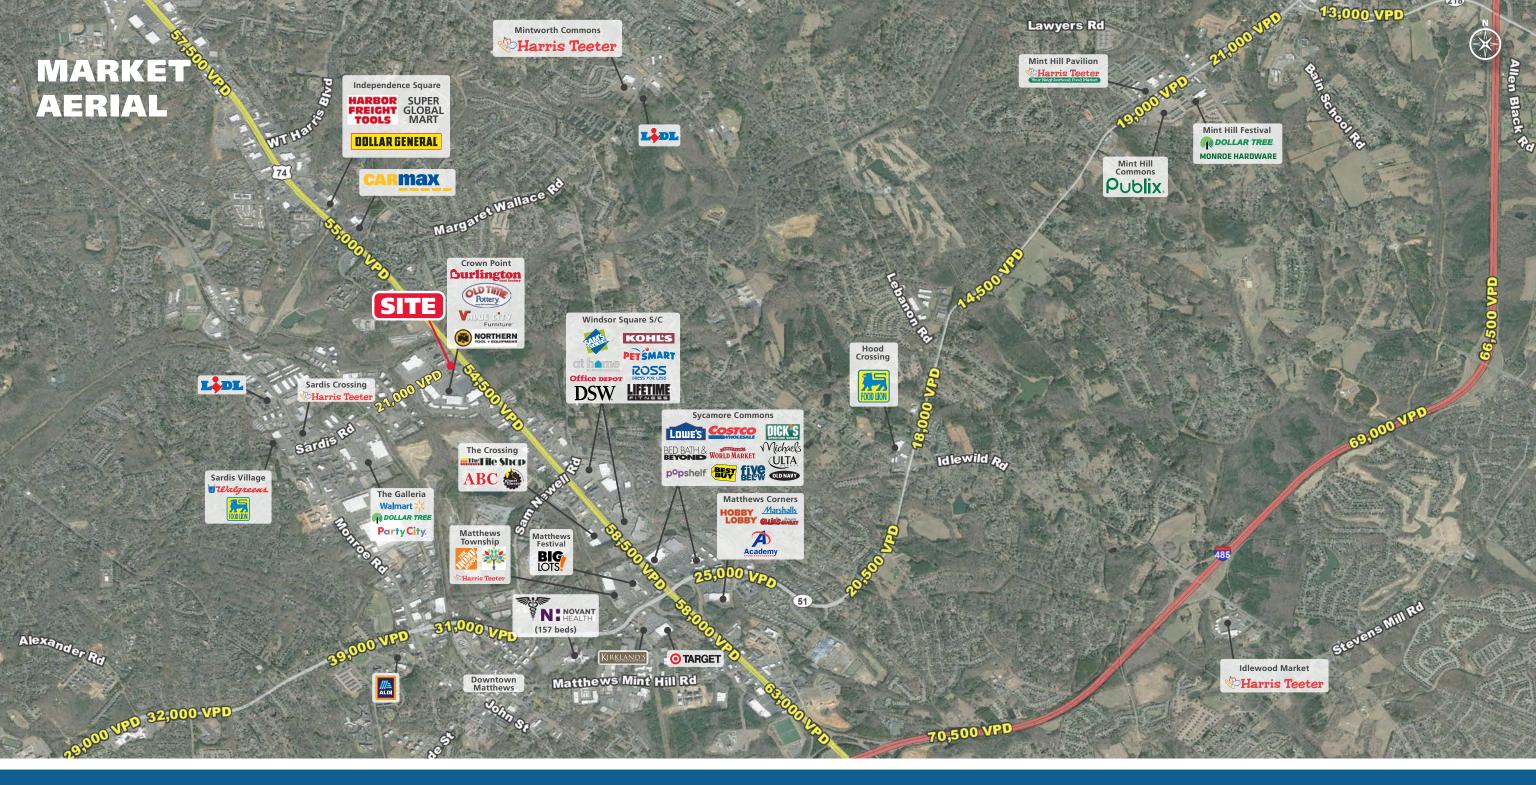

## **PROPERTY HIGHLIGHTS**

This is a former Buffalo Wild Wings location that became available in February 2023. The building is located on the busy signalized corner of Independence Blvd. & Sardis Road North, and an outparcel toCrown Point Shopping Center. The restaurant offers an outdoor patio. All FF&E has been removed except for the coolers, freezers, and hoods. The NC DOT has a project (U-2509) along Independence Blvd (Hwy 74) that may impact this property in the future.