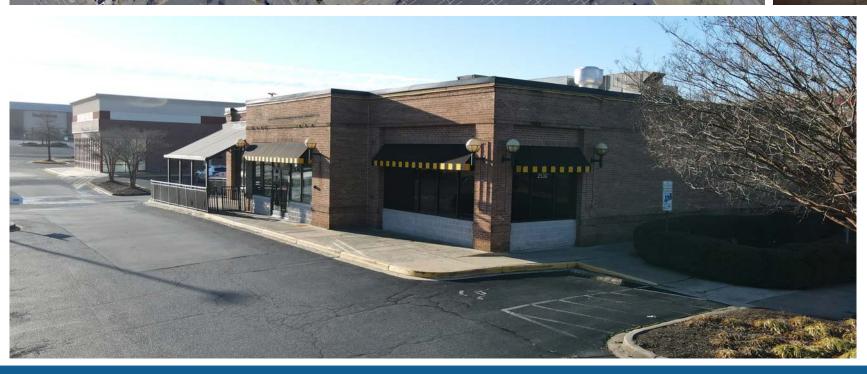

## **2ND GENERATION RESTAURANT**

2530 SARDIS ROAD NORTH | CHARLOTTE, NC 28227

## **PROPERTY HIGHLIGHTS**

This is a former Buffalo Wild Wings location that became available in February 2023. The building is located on the busy signalized corner of Independence Blvd. & Sardis Road North, and an outparcel toCrown Point Shopping Center. The restaurant offers an outdoor patio. All FF&E has been removed except for the coolers, freezers, and hoods. The NC DOT has a project (U-2509) along Independence Blvd (Hwy 74) that may impact this property in the future.