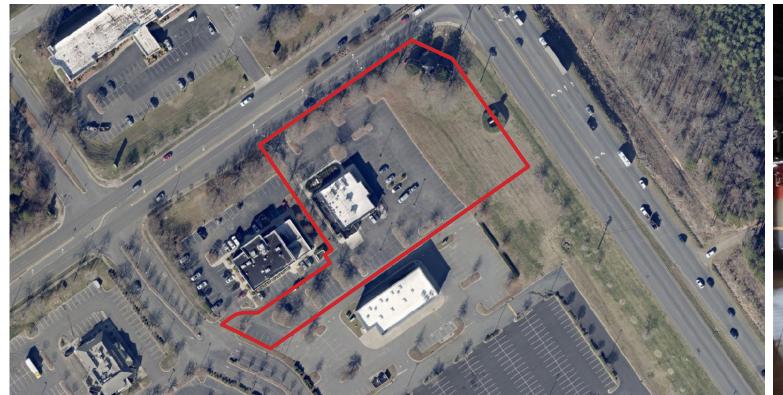

## **SALE / LEASE INFORMATION OVERVIEW**

ASKING PRICE: \$1,900,000 or \$145,000 / year - NNN

PARCEL SIZE: 2.59 AC.

BUILDING SIZE: 4,968 SF

PARKING: 102 SPACES

PROPERTY TAXES (ESTIMATED): \$20,050.77

ZONING: B-1 CD

## **PROPERTY HIGHLIGHTS**

This is a former Buffalo Wild Wings location that became available in February 2023. The building is located on the busy signalized corner of Independence Blvd. & Sardis Road North, and an outparcel toCrown Point Shopping Center. The restaurant offers an outdoor patio. All FF&E has been removed except for the coolers, freezers, and hoods. The NC DOT has a project (U-2509) along Independence Blvd (Hwy 74) that may impact this property in the future.