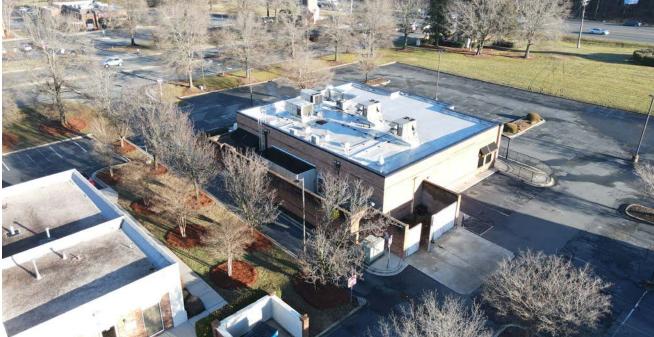

## **2ND GENERATION RESTAURANT**

2530 SARDIS ROAD NORTH | CHARLOTTE, NC 28227

## **PROPERTY HIGHLIGHTS**

This is a former Buffalo Wild Wings location that became available in February 2023. The building is located on the busy signalized corner of Independence Blvd. & Sardis Road North, and an outparcel toCrown Point Shopping Center. The restaurant offers an outdoor patio. All FF&E has been removed except for the coolers, freezers, and hoods. The NC DOT has a project (U-2509) along Independence Blvd (Hwy 74) that may impact this property in the future.