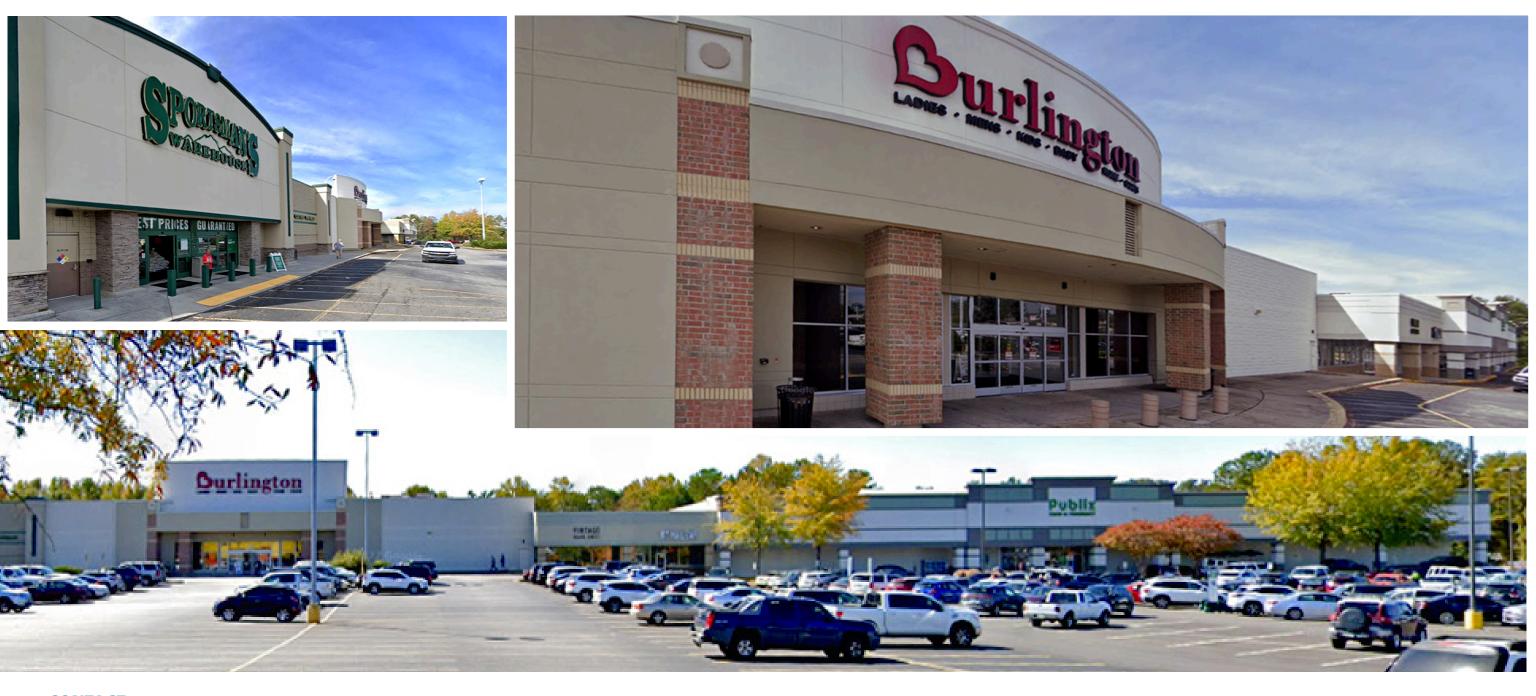

# **MARKET FAIR SHOPPING CENTER**

3801 CLEMSON BLVD | ANDERSON, SC 29621

### **PROPERTY / LEASING INFORMATION**

Adjoining retailers include Publix