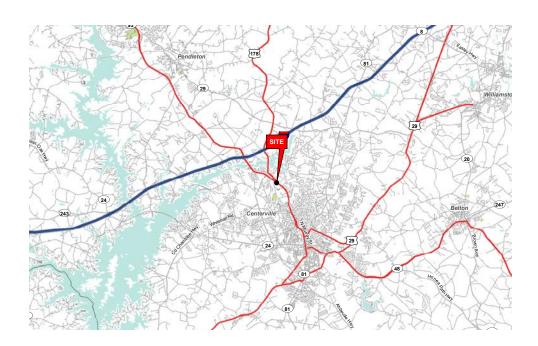

# **MARKET FAIR SHOPPING CENTER**

3801 CLEMSON BLVD | ANDERSON, SC 29621





### **PROPERTY / LEASING INFORMATION**

Adjoining retailers include Publix

## **CONTACT**

Wes Thurmond | 704.644.4595 | John Varol | 704.644.4589 | wthurmond@providencegroup.com | jvarol@providencegroup.com

| <b>DEMOGRAPHICS (2022)</b> | 1 MILE   | 3 MILE   | 5 MILE   |
|----------------------------|----------|----------|----------|
| POPULATION                 | 3,360    | 28,446   | 66,890   |
| AVERAGE HH INCOME          | \$52,093 | \$78,430 | \$76,317 |
| MEDIAN HH INCOME           | \$50,799 | \$63,888 | \$62,291 |
| BUSINESS ESTABLISHMENTS    | 376      | 1,275    | 2,736    |
| DAYTIME EMPLOYMENT         | 4,202    | 15,577   | 33,434   |





# MARKET FAIR SHOPPING CENTER 3801 CLEMSON BLVD | ANDERSON, SC 29621





## **CONTACT**

**Wes Thurmond** | 704.644.4595 wthurmond@providencegroup.com

John Varol | 704.644.4589 jvarol@providencegroup.com









## **CONTACT**

**Wes Thurmond** | 704.644.4595 wthurmond@providencegroup.com

John Varol | 704.644.4589 jvarol@providencegroup.com











## **CONTACT**

**Wes Thurmond** | 704.644.4595 wthurmond@providencegroup.com

John Varol | 704.644.4589 jvarol@providencegroup.com