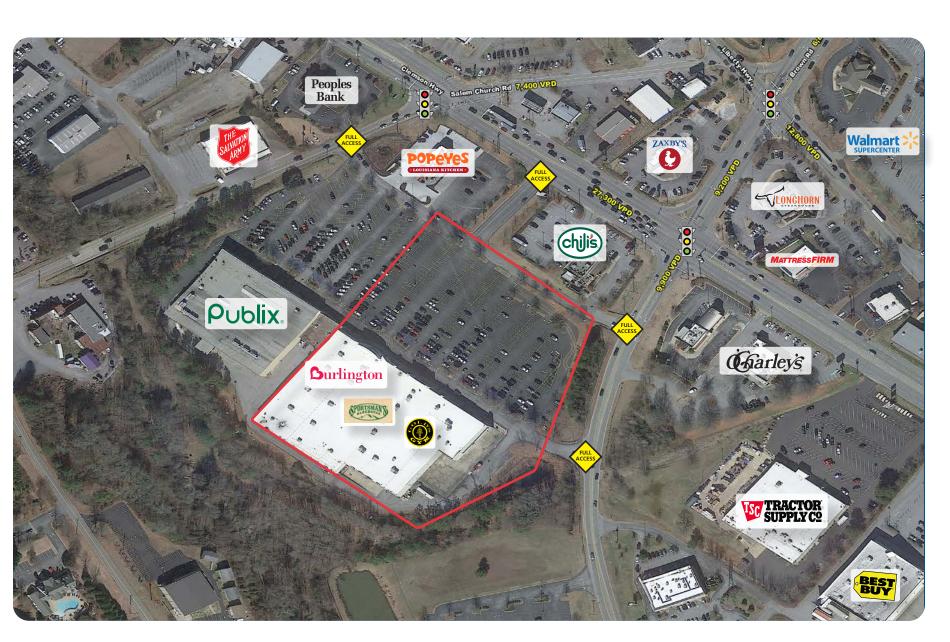

# **MARKET FAIR SHOPPING CENTER**

3801 CLEMSON BLVD | ANDERSON, SC 29621





### **PROPERTY / LEASING INFORMATION**

Adjoining retailers include Publix

## **CONTACT**

Wes Thurmond | 704.644.4595 | John Varol | 704.644.4589 | wthurmond@providencegroup.com | jvarol@providencegroup.com

| <b>DEMOGRAPHICS (2022)</b> | 1 MILE   | 3 MILE   | 5 MILE   |
|----------------------------|----------|----------|----------|
| POPULATION                 | 3,360    | 28,446   | 66,890   |
| AVERAGE HH INCOME          | \$52,093 | \$78,430 | \$76,317 |
| MEDIAN HH INCOME           | \$50,799 | \$63,888 | \$62,291 |
| BUSINESS ESTABLISHMENTS    | 376      | 1,275    | 2,736    |
| DAYTIME EMPLOYMENT         | 4,202    | 15,577   | 33,434   |





# MARKET FAIR SHOPPING CENTER 3801 CLEMSON BLVD | ANDERSON, SC 29621





## **CONTACT**

**Wes Thurmond** | 704.644.4595 wthurmond@providencegroup.com

John Varol | 704.644.4589 jvarol@providencegroup.com









## **CONTACT**

**Wes Thurmond** | 704.644.4595 wthurmond@providencegroup.com

John Varol | 704.644.4589 jvarol@providencegroup.com











## **CONTACT**

**Wes Thurmond** | 704.644.4595 wthurmond@providencegroup.com

John Varol | 704.644.4589 jvarol@providencegroup.com