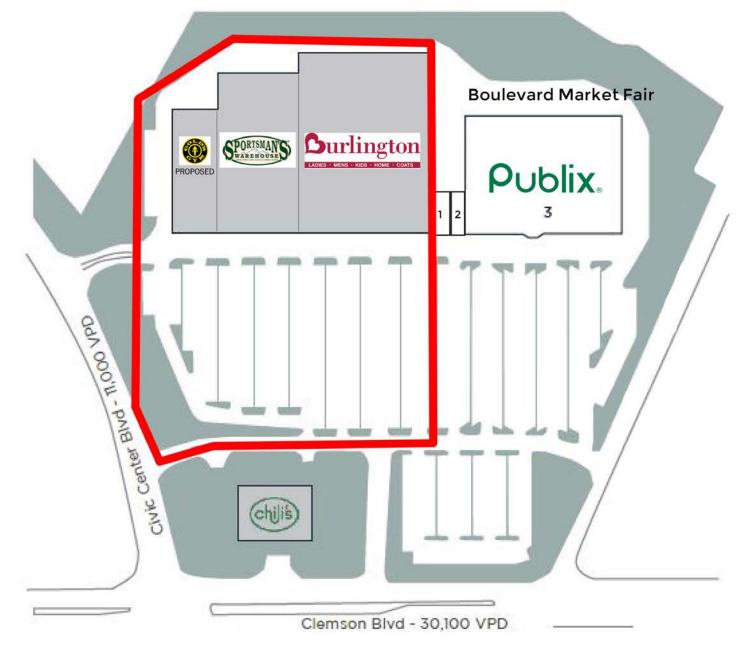

GRAPHICS (2022)</b> | 1 MILE   | 3 MILE   | 5 MILE   |
|----------------------------|----------|----------|----------|
| POPULATION                 | 3,360    | 28,446   | 66,890   |
| AVERAGE HH INCOME          | \$52,093 | \$78,430 | \$76,317 |
| MEDIAN HH INCOME           | \$50,799 | \$63,888 | \$62,291 |
| BUSINESS ESTABLISHMENTS    | 376      | 1,275    | 2,736    |
| DAYTIME EMPLOYMENT         | 4,202    | 15,577   | 33,434   |





# MARKET FAIR SHOPPING CENTER 3801 CLEMSON BLVD | ANDERSON, SC 29621





## **CONTACT**

**Wes Thurmond** | 704.644.4595 wthurmond@providencegroup.com

John Varol | 704.644.4589 jvarol@providencegroup.com









## **CONTACT**

**Wes Thurmond** | 704.644.4595 wthurmond@providencegroup.com

John Varol | 704.644.4589 jvarol@providencegroup.com











## **CONTACT**

**Wes Thurmond** | 704.644.4595 wthurmond@providencegroup.com

John Varol | 704.644.4589 jvarol@providencegroup.com