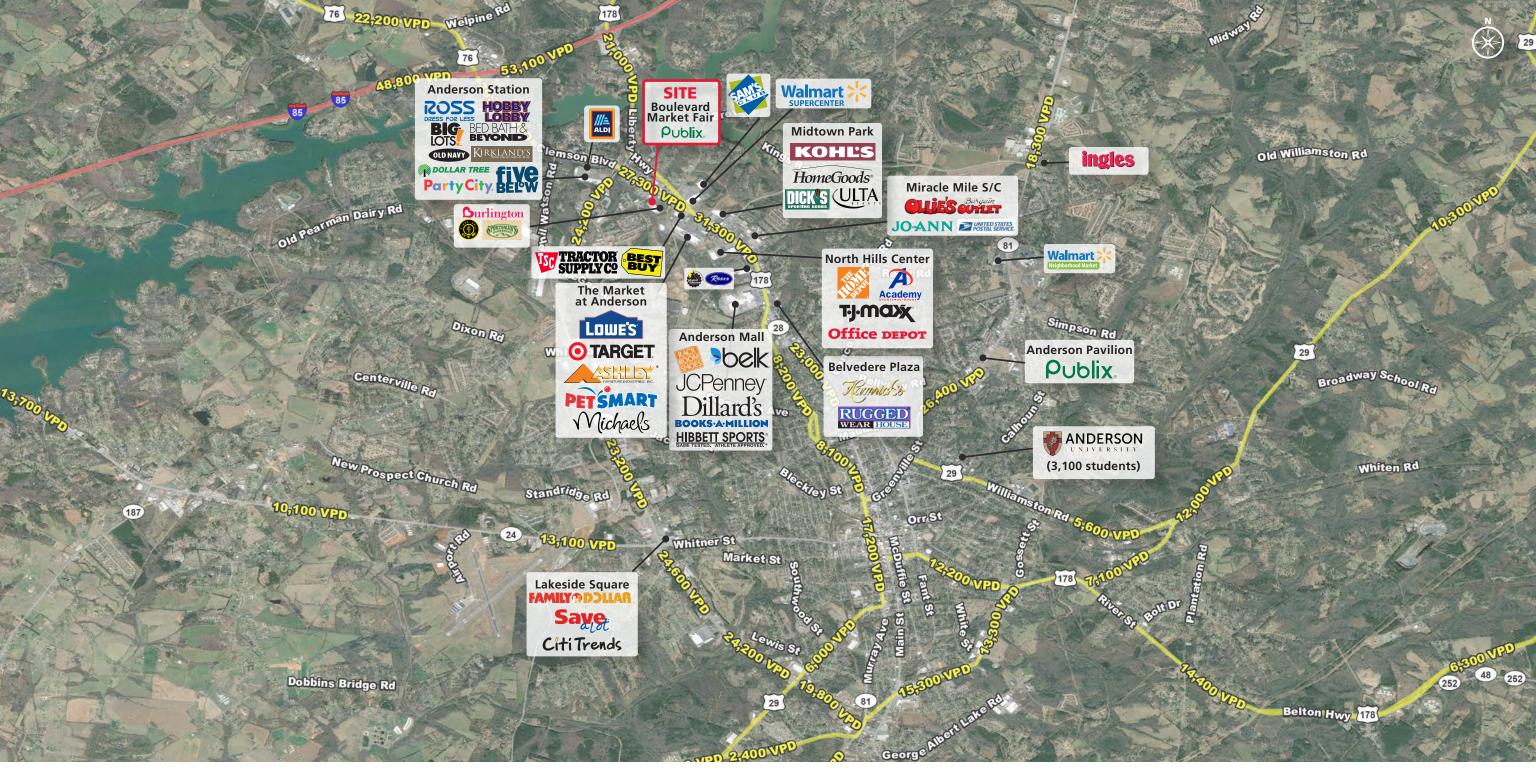

### **PROPERTY / LEASING INFORMATION**

Adjoining retailers include Publix

## **CONTACT**

Wes Thurmond | 704.644.4595 | John Varol | 704.644.4589 | wthurmond@providencegroup.com | jvarol@providencegroup.com

| <b>DEMOGRAPHICS (2022)</b> | 1 MILE   | 3 MILE   | 5 MILE   |
|----------------------------|----------|----------|----------|
| POPULATION                 | 3,360    | 28,446   | 66,890   |
| AVERAGE HH INCOME          | \$52,093 | \$78,430 | \$76,317 |
| MEDIAN HH INCOME           | \$50,799 | \$63,888 | \$62,291 |
| BUSINESS ESTABLISHMENTS    | 376      | 1,275    | 2,736    |
| DAYTIME EMPLOYMENT         | 4,202    | 15,577   | 33,434   |