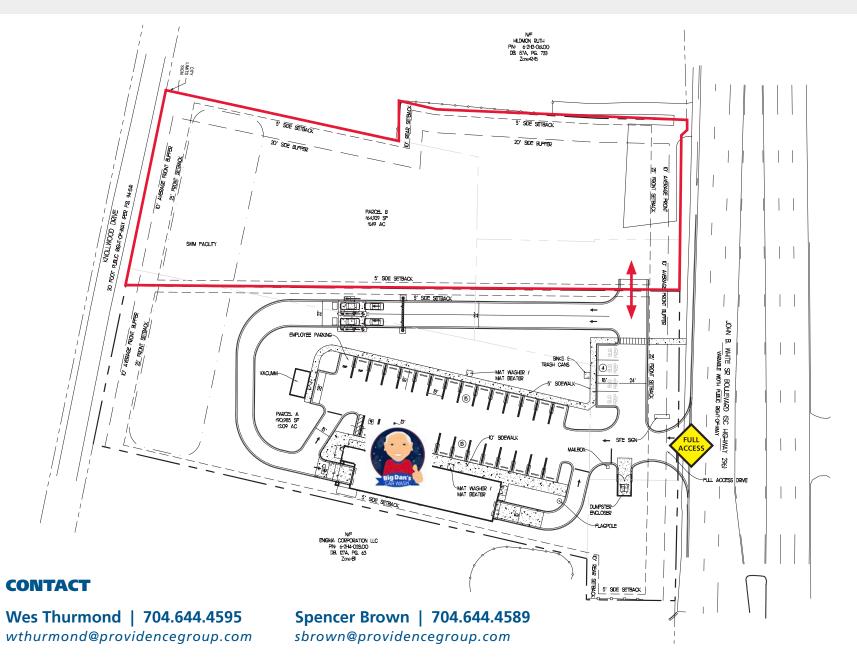

## **PROPERTY / LEASE INFORMATION**

- +/- 1.5 acres available for GL or BTS
- +/- 200' frontage on John B White Sr Blvd
- 1/2 mi from I-26
- Monument signage available
- Site has full movement access to John B White Sr Blvd via cross access easement with the adjacent property.
- High traffic area 31,600 VPD on John B White Sr Blvd
- Site is part of a new development with Big Dan's Car Wash