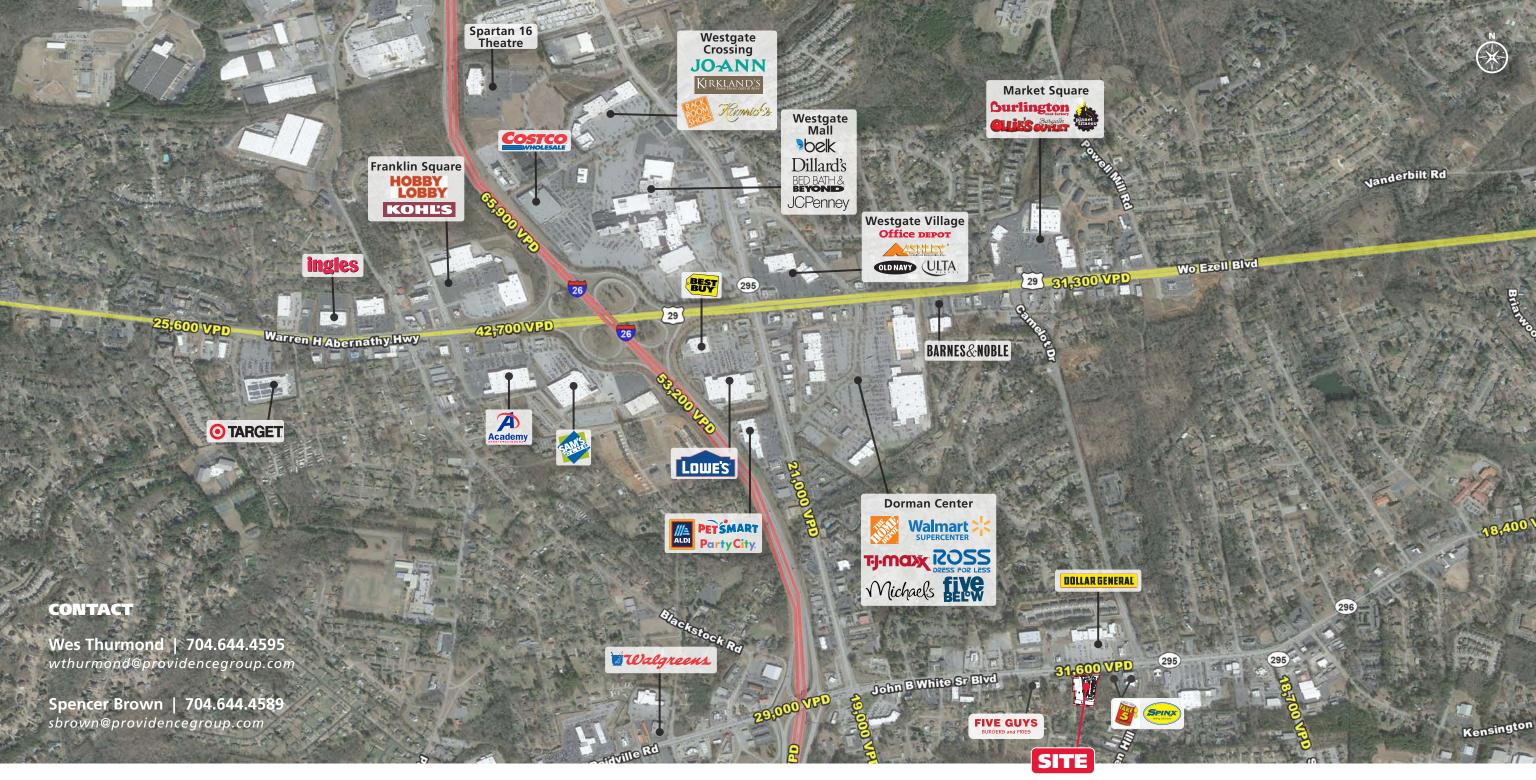

## **PROPERTY / LEASE INFORMATION**

- +/- 1.5 acres available for GL or BTS
- +/- 200' frontage on John B White Sr Blvd
- 1/2 mi from I-26
- Monument signage available
- Site has full movement access to John B White Sr Blvd via cross access easement with the adjacent property.
- High traffic area 31,600 VPD on John B White Sr Blvd
- Site is part of a new development with Big Dan's Car Wash