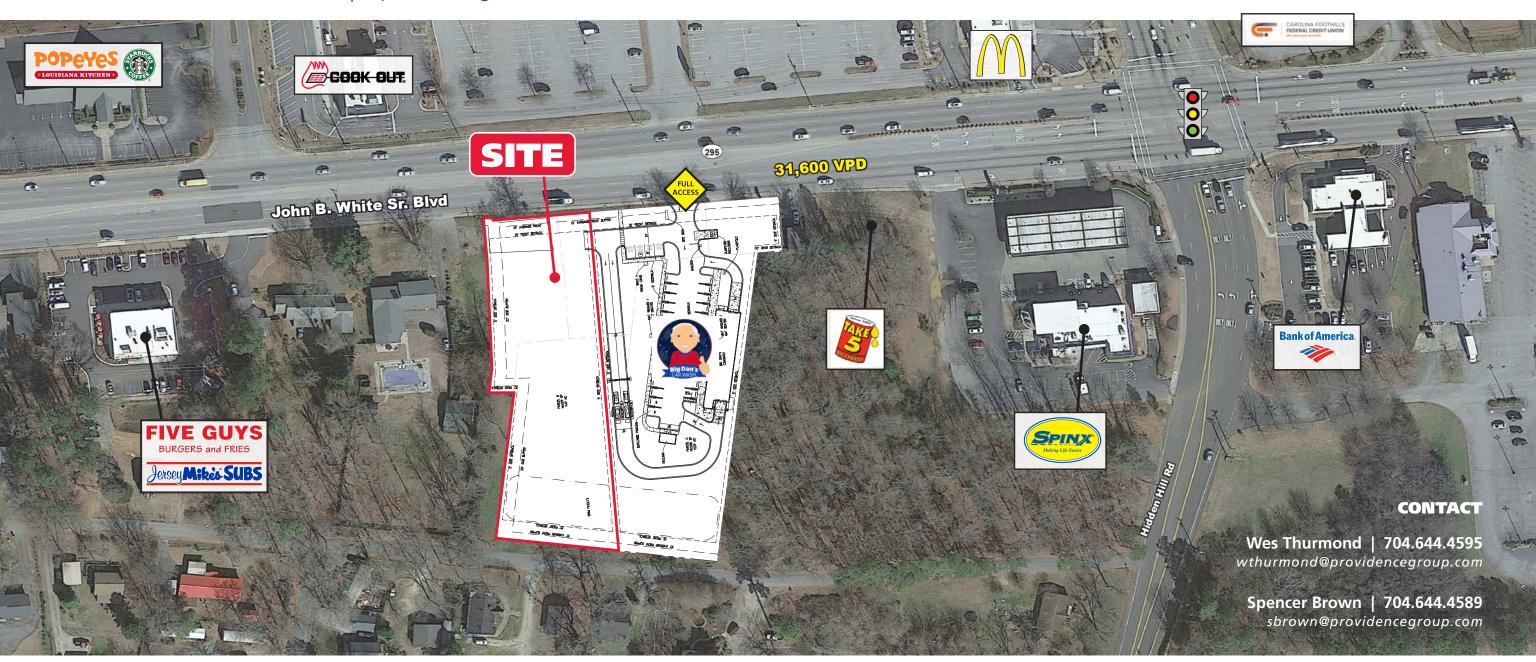

## **PROPERTY / LEASE INFORMATION**

- +/- 1.5 acres available for GL or BTS
- +/- 200' frontage on John B White Sr Blvd
- 1/2 mi from I-26
- Monument signage available
- Site has full movement access to John B White Sr Blvd via cross access easement with the adjacent property.
- High traffic area 31,600 VPD on John B White Sr Blvd
- Site is part of a new development with Big Dan's Car Wash