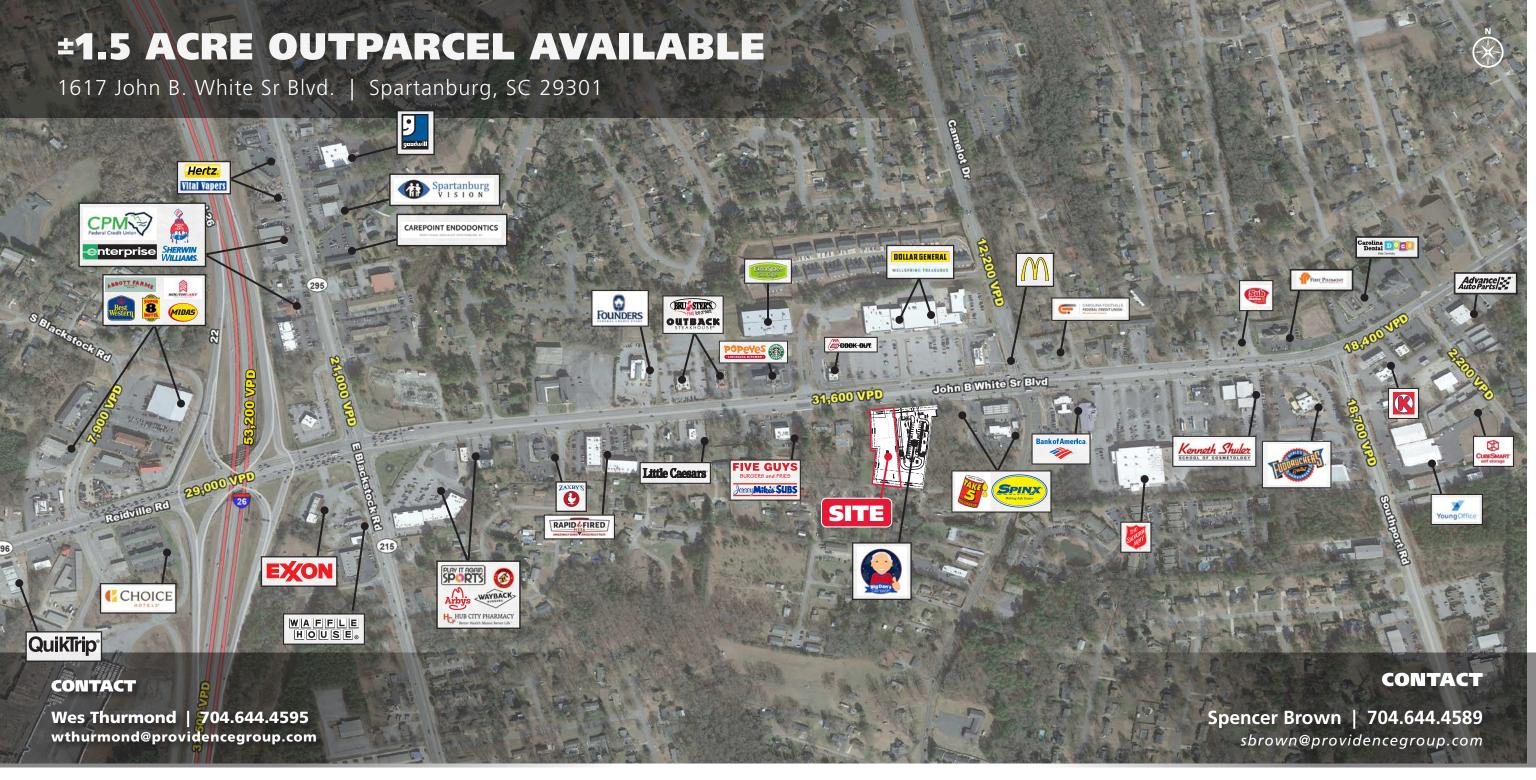

## **±1.5 ACRE OUTPARCEL AVAILABLE**

1617 John B. White Sr Blvd. | Spartanburg, SC 29301

## **PROPERTY / LEASE INFORMATION**

- +/- 1.5 acres available for GL or BTS
- +/- 200' frontage on John B White Sr Blvd
- 1/2 mi from I-26
- Monument signage available
- Site has full movement access to John B White Sr Blvd via cross access easement with the adjacent property.
- High traffic area 31,600 VPD on John B White Sr Blvd
- Site is part of a new development with Big Dan's Car Wash