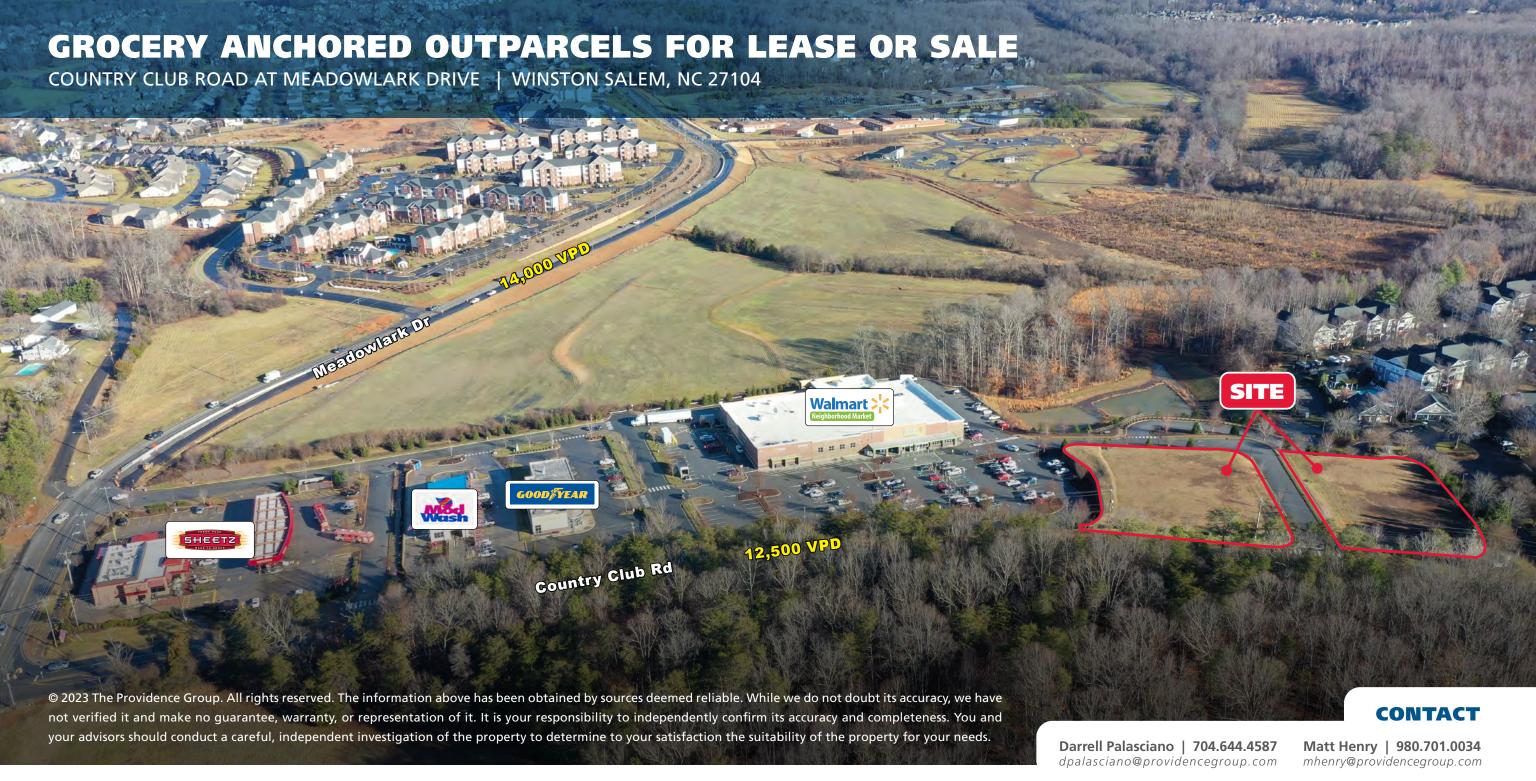

## **GROCERY ANCHORED OUTPARCELS FOR LEASE OR SALE**

COUNTRY CLUB ROAD AT MEADOWLARK DRIVE | WINSTON SALEM, NC 27104

#### **LOCATION OVERVIEW**

+/- 1.13 ac & 1.34 ac outparcels just off signalized intersection of Country Club Drive and Meadowlark Drive.

#### **PROPERTY HIGHLIGHTS**

- Located at the Northeast intersection of Meadowlark Dr & Country Club Rd in Winston-Salem at the heart of new & existing residential developments
- Site is located infront of Walmart Neighborhood Market and the 900 acre Brookberry Farms master planned community
- Zoned for drive-thru and Highway-Business (HB-S)
- Major area tenant: Harris Teeter, Walmart Neighborhood Market, Food Lion, CVS, Walgreens, Sheetz
- Traffic Counts: Meadowlark Dr: 14,000 VPD Country Club Rd: 12,500 AADT