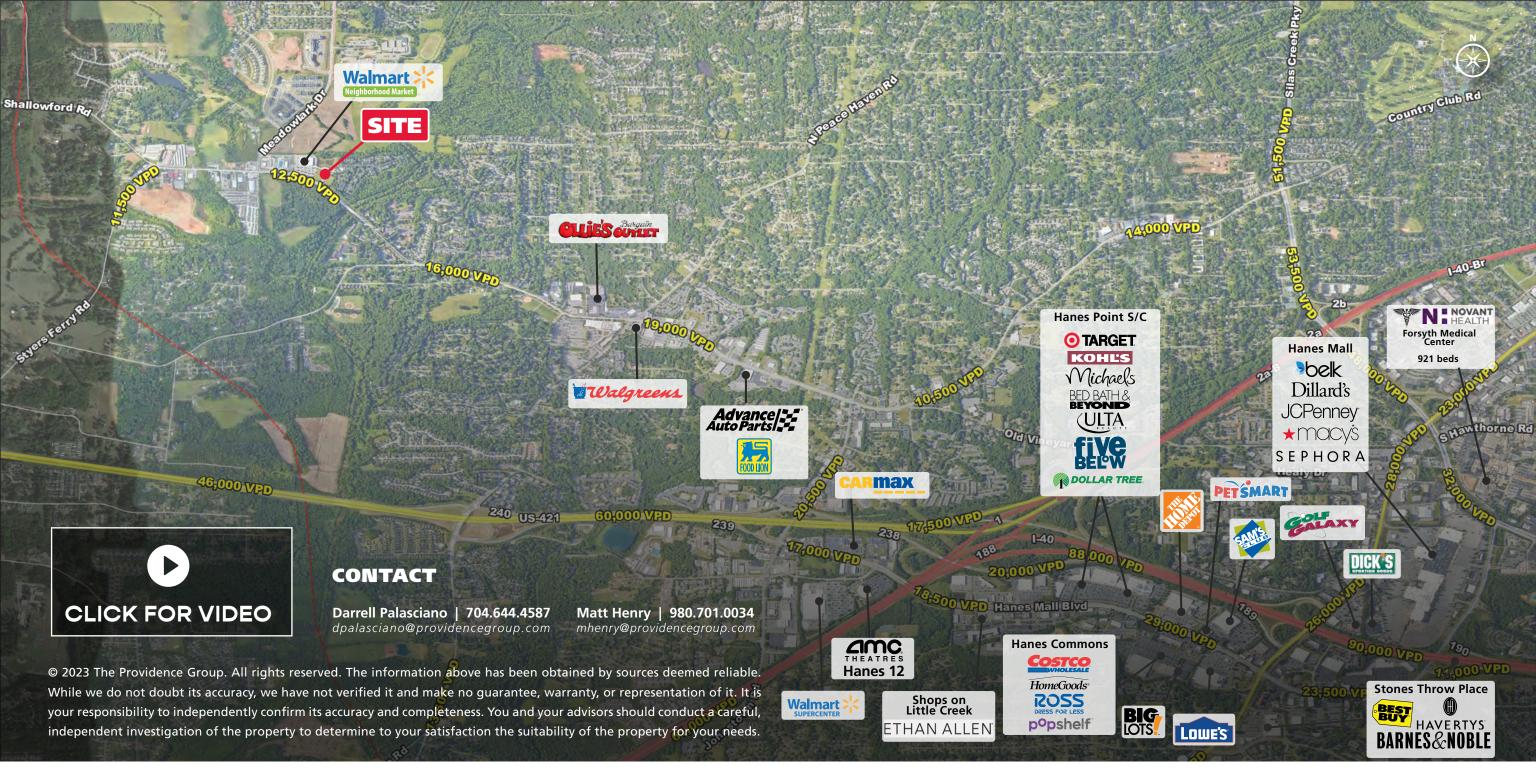

# **GROCERY ANCHORED OUTPARCELS FOR LEASE OR SALE**

COUNTRY CLUB ROAD AT MEADOWLARK DRIVE | WINSTON SALEM, NC 27104

#### **PROPERTY HIGHLIGHTS**

- Located at the Northeast intersection of Meadowlark Dr & Country Club Rd in Winston-Salem at the heart of new & existing residential developments
- Site is located infront of Walmart Neighborhood Market and the 900 acre Brookberry Farms master planned community
- Zoned for drive-thru and Highway-Business (HB-S)
- Major area tenant: Harris Teeter, Walmart Neighborhood Market, Food Lion, CVS, Walgreens, Sheetz
- Traffic Counts: Meadowlark Dr: 14,000 VPD Country Club Rd: 12,500 AADT