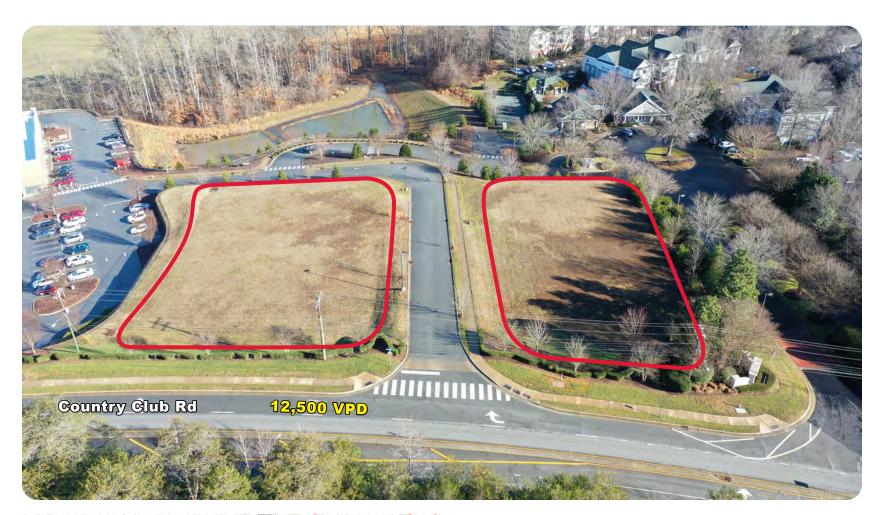

#### **LOCATION OVERVIEW**

+/- 1.13 ac & 1.34 ac outparcels just off signalized intersection of Country Club Drive and Meadowlark Drive.

#### **PROPERTY HIGHLIGHTS**

- Located at the Northeast intersection of Meadowlark Dr & Country Club Rd in Winston-Salem at the heart of new & existing residential developments
- Site is located infront of Walmart Neighborhood Market and the 900 acre Brookberry Farms master planned community
- Zoned for drive-thru and Highway-Business (HB-S)
- Major area tenant: Harris Teeter, Walmart Neighborhood Market, Food Lion, CVS, Walgreens, Sheetz
- Traffic Counts: Meadowlark Dr: 14,000 VPD Country Club Rd: 12,500 AADT