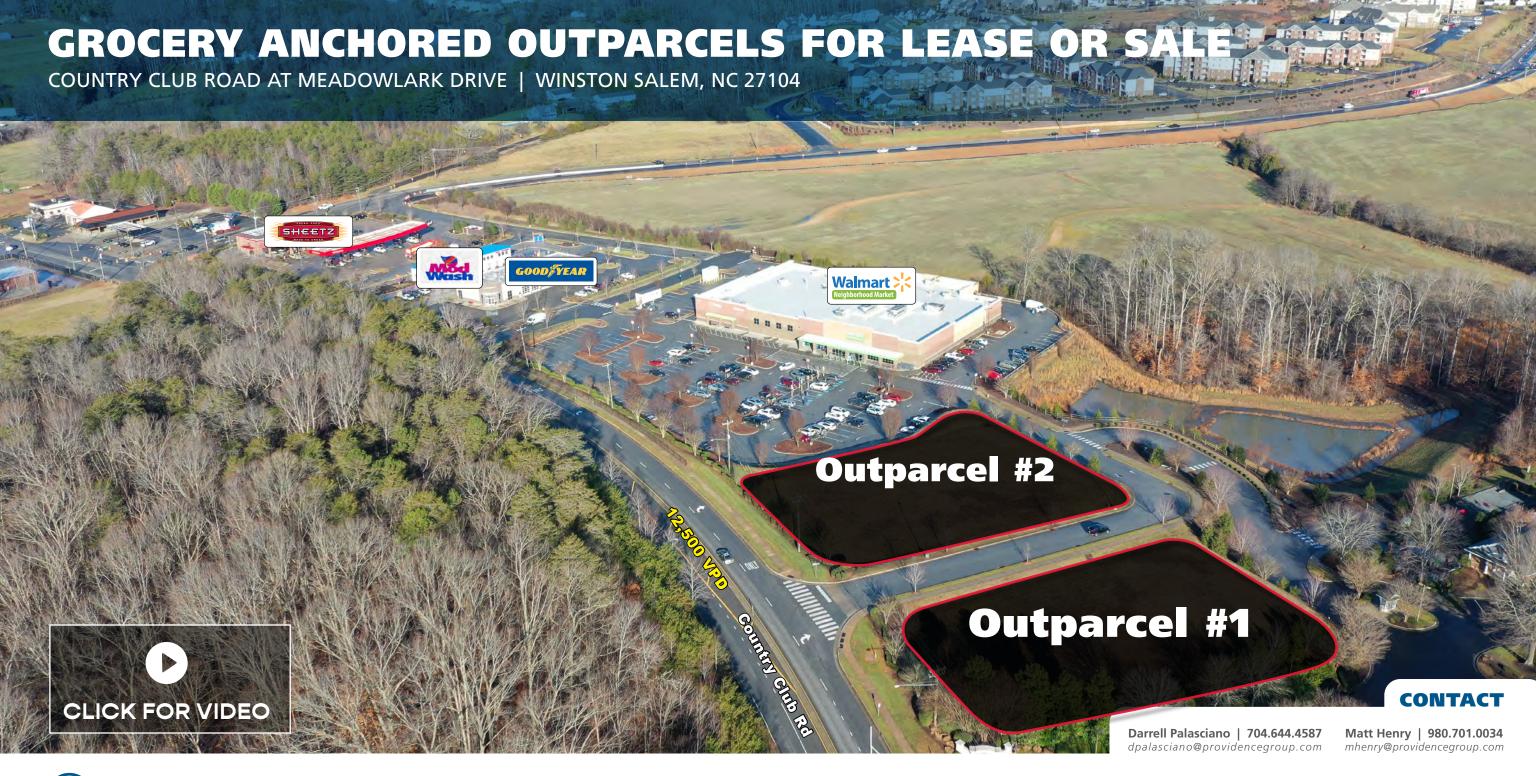

## **GROCERY ANCHORED OUTPARCELS FOR LEASE OR SALE**

COUNTRY CLUB ROAD AT MEADOWLARK DRIVE | WINSTON SALEM, NC 27104

#### **LOCATION OVERVIEW**

+/- 1.13 ac & 1.34 ac outparcels just off signalized intersection of Country Club Drive and Meadowlark Drive.

#### **PROPERTY HIGHLIGHTS**

- Located at the Northeast intersection of Meadowlark Dr & Country Club Rd in Winston-Salem at the heart of new & existing residential developments
- Site is located infront of Walmart Neighborhood Market and the 900 acre Brookberry Farms master planned community
- Zoned for drive-thru and Highway-Business (HB-S)
- Major area tenant: Harris Teeter, Walmart Neighborhood Market, Food Lion, CVS, Walgreens, Sheetz
- Traffic Counts: Meadowlark Dr: 14,000 VPD Country Club Rd: 12,500 AADT