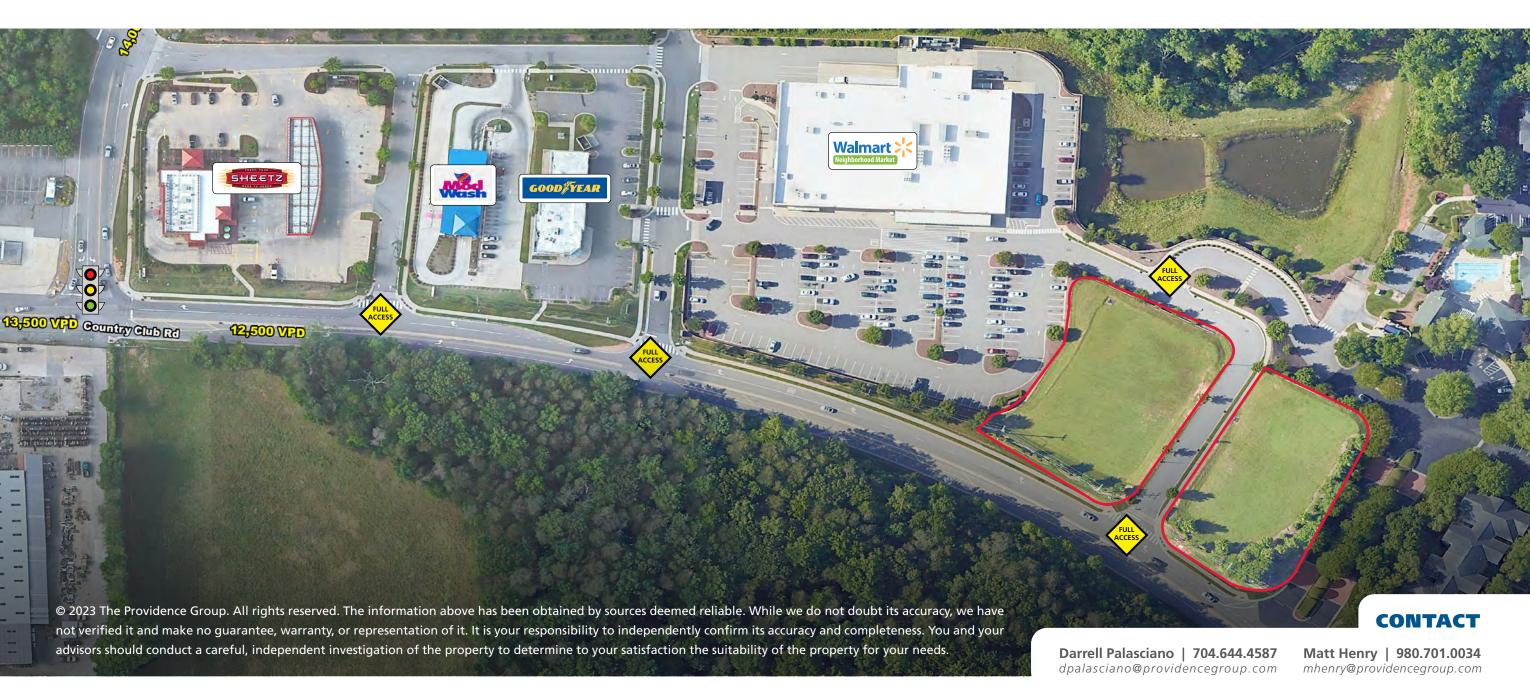

#### **LOCATION OVERVIEW**

+/- 1.13 ac & 1.34 ac outparcels just off signalized intersection of Country Club Drive and Meadowlark Drive.

#### **PROPERTY HIGHLIGHTS**

- Located at the Northeast intersection of Meadowlark Dr & Country Club Rd in Winston-Salem at the heart of new & existing residential developments
- Site is located infront of Walmart Neighborhood Market and the 900 acre Brookberry Farms master planned community
- Zoned for drive-thru and Highway-Business (HB-S)
- Major area tenant: Harris Teeter, Walmart Neighborhood Market, Food Lion, CVS, Walgreens, Sheetz
- Traffic Counts: Meadowlark Dr: 14,000 VPD Country Club Rd: 12,500 AADT