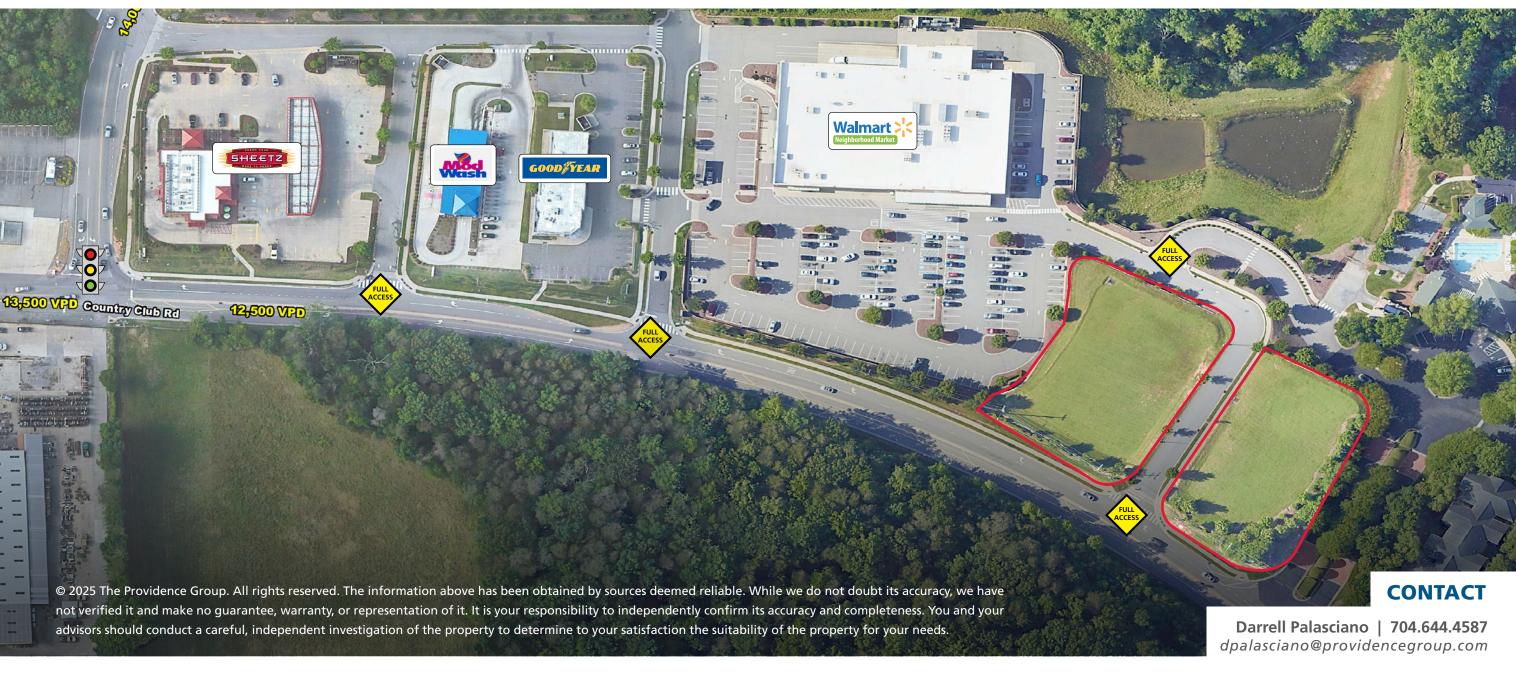

#### **LOCATION OVERVIEW**

+/- 1.13 ac & 1.34 ac outparcels just off signalized intersection of Country Club Drive and Meadowlark Drive.

For Sale Price: \$449,000

### **PROPERTY HIGHLIGHTS**

- Located at the Northeast intersection of Meadowlark Dr & Country Club Rd in Winston-Salem at the heart of new & existing residential developments
- Site is located infront of Walmart Neighborhood Market and the 900 acre Brookberry Farms master planned community
- Zoned for drive-thru and Highway-Business (HB-S)
- Major area tenant: Harris Teeter, Walmart Neighborhood Market, Food Lion, CVS, Walgreens, Sheetz
- Traffic Counts: Meadowlark Dr: 14,000 VPD Country Club Rd: 12,500 AADT