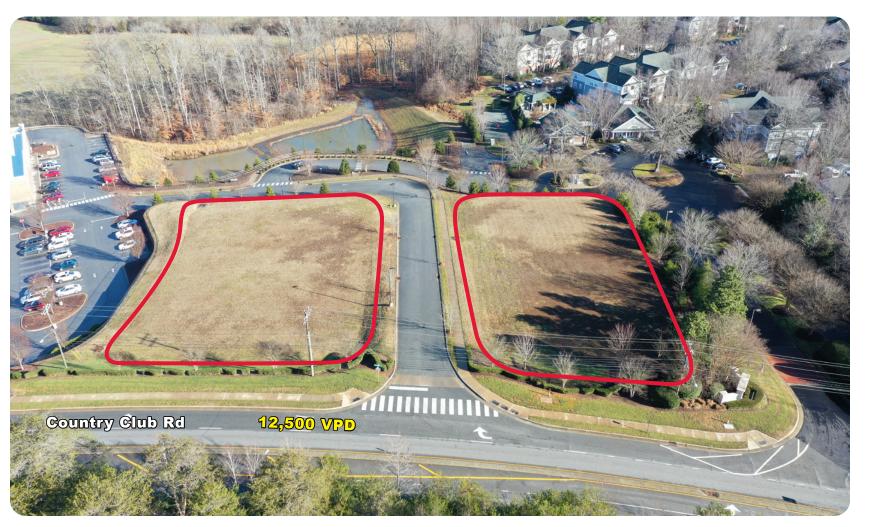

#### **LOCATION OVERVIEW**

+/- 1.13 ac & 1.34 ac outparcels just off signalized intersection of Country Club Drive and Meadowlark Drive.

For Sale Price: \$449,000

### **PROPERTY HIGHLIGHTS**

- Located at the Northeast intersection of Meadowlark Dr & Country Club Rd in Winston-Salem at the heart of new & existing residential developments
- Site is located infront of Walmart Neighborhood Market and the 900 acre Brookberry Farms master planned community
- Zoned for drive-thru and Highway-Business (HB-S)
- Major area tenant: Harris Teeter, Walmart Neighborhood Market, Food Lion, CVS, Walgreens, Sheetz
- Traffic Counts: Meadowlark Dr: 14,000 VPD Country Club Rd: 12,500 AADT