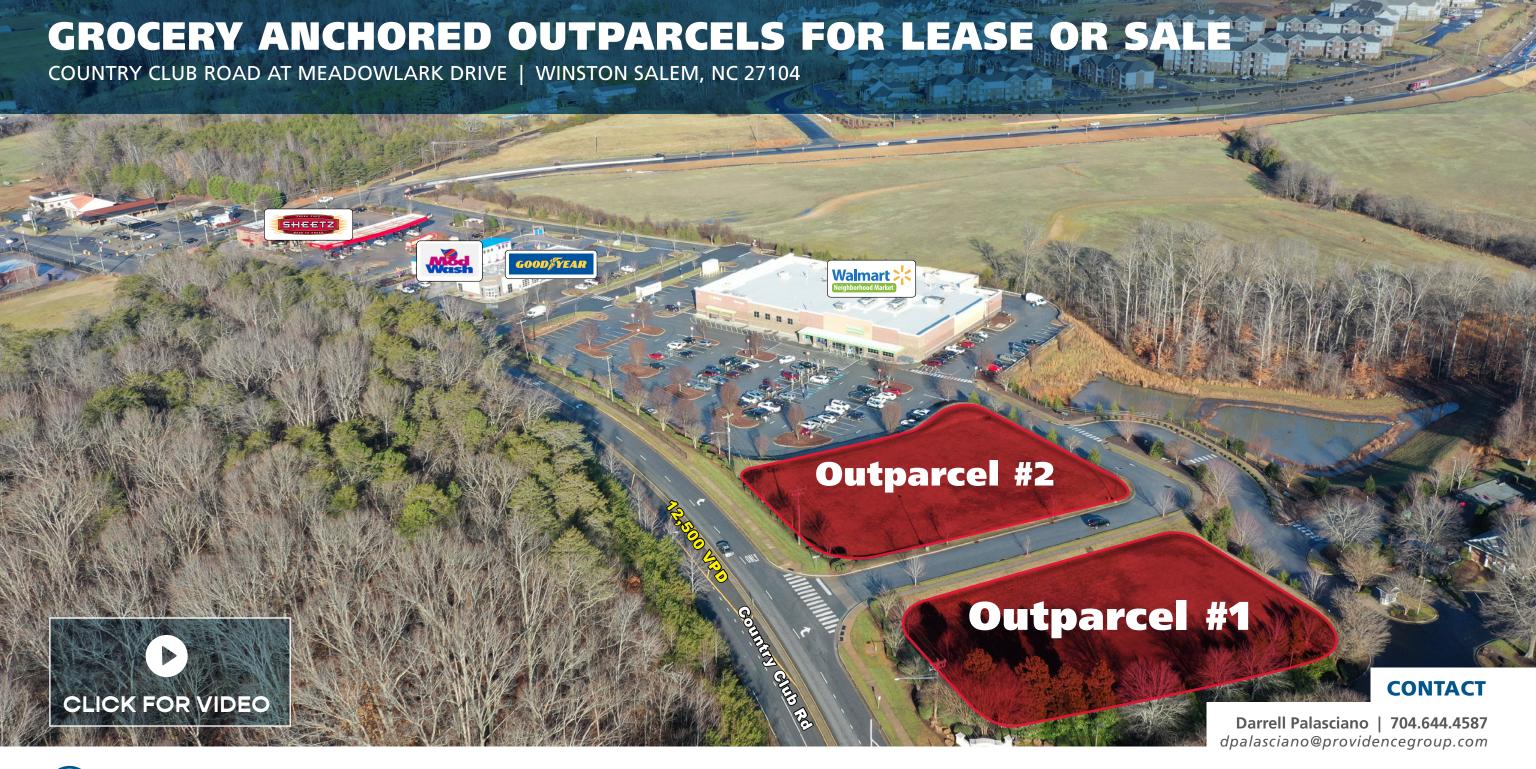

## **GROCERY ANCHORED OUTPARCELS FOR LEASE OR SALE**

COUNTRY CLUB ROAD AT MEADOWLARK DRIVE | WINSTON SALEM, NC 27104

#### **LOCATION OVERVIEW**

+/- 1.13 ac & 1.34 ac outparcels just off signalized intersection of Country Club Drive and Meadowlark Drive.

For Sale Price: \$449,000

### **PROPERTY HIGHLIGHTS**

- Located at the Northeast intersection of Meadowlark Dr & Country Club Rd in Winston-Salem at the heart of new & existing residential developments
- Site is located infront of Walmart Neighborhood Market and the 900 acre Brookberry Farms master planned community
- Zoned for drive-thru and Highway-Business (HB-S)
- Major area tenant: Harris Teeter, Walmart Neighborhood Market, Food Lion, CVS, Walgreens, Sheetz
- Traffic Counts: Meadowlark Dr: 14,000 VPD Country Club Rd: 12,500 AADT