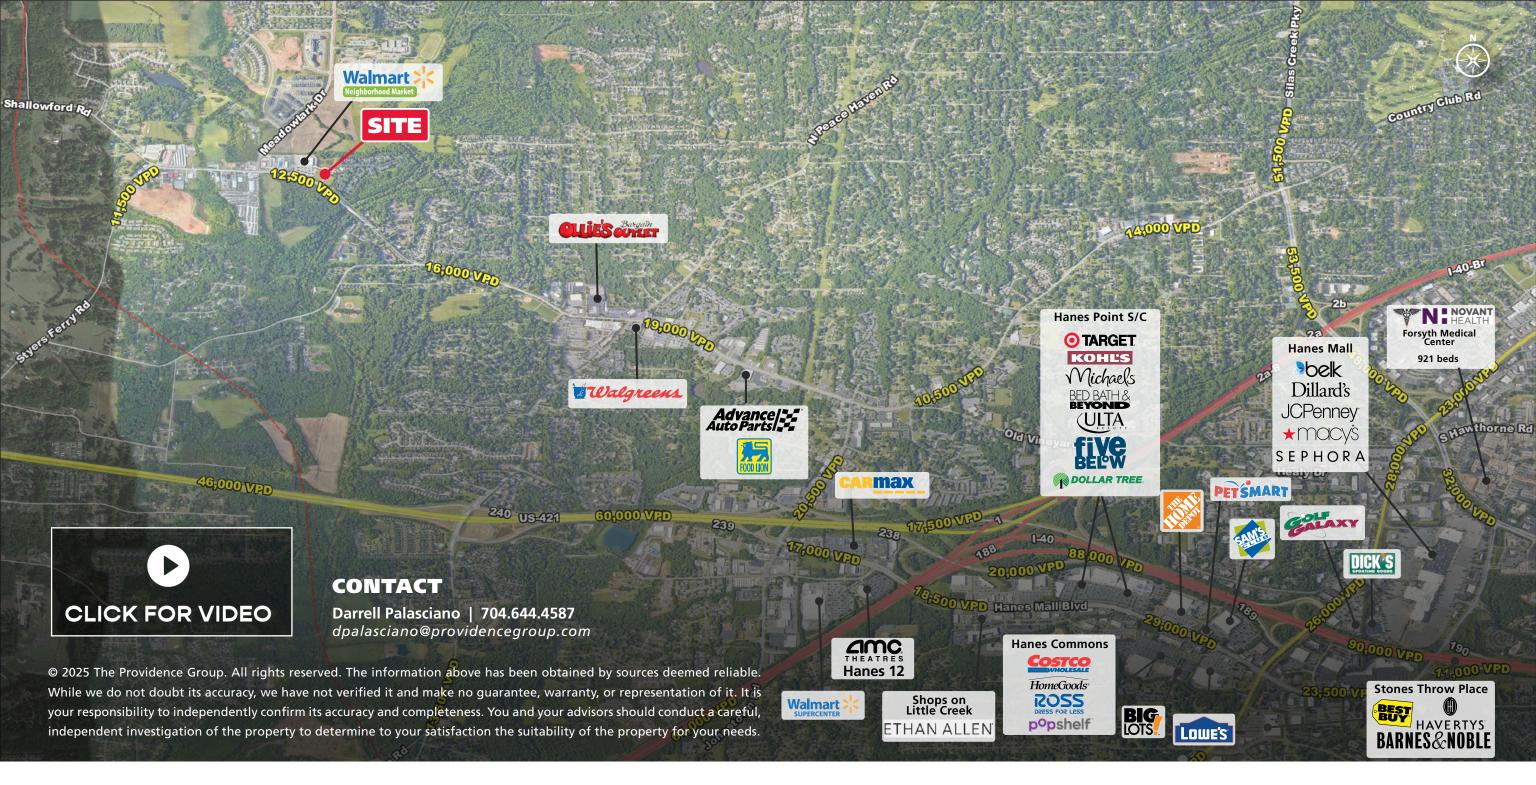

### **PROPERTY HIGHLIGHTS**

- Located at the Northeast intersection of Meadowlark Dr & Country Club Rd in Winston-Salem at the heart of new & existing residential developments
- Site is located infront of Walmart Neighborhood Market and the 900 acre Brookberry Farms master planned community
- Zoned for drive-thru and Highway-Business (HB-S)
- Major area tenant: Harris Teeter, Walmart Neighborhood Market, Food Lion, CVS, Walgreens, Sheetz
- Traffic Counts: Meadowlark Dr: 14,000 VPD Country Club Rd: 12,500 AADT

# **GROCERY ANCHORED OUTPARCELS FOR LEASE OR SALE**

COUNTRY CLUB ROAD AT MEADOWLARK DRIVE | WINSTON SALEM, NC 27104