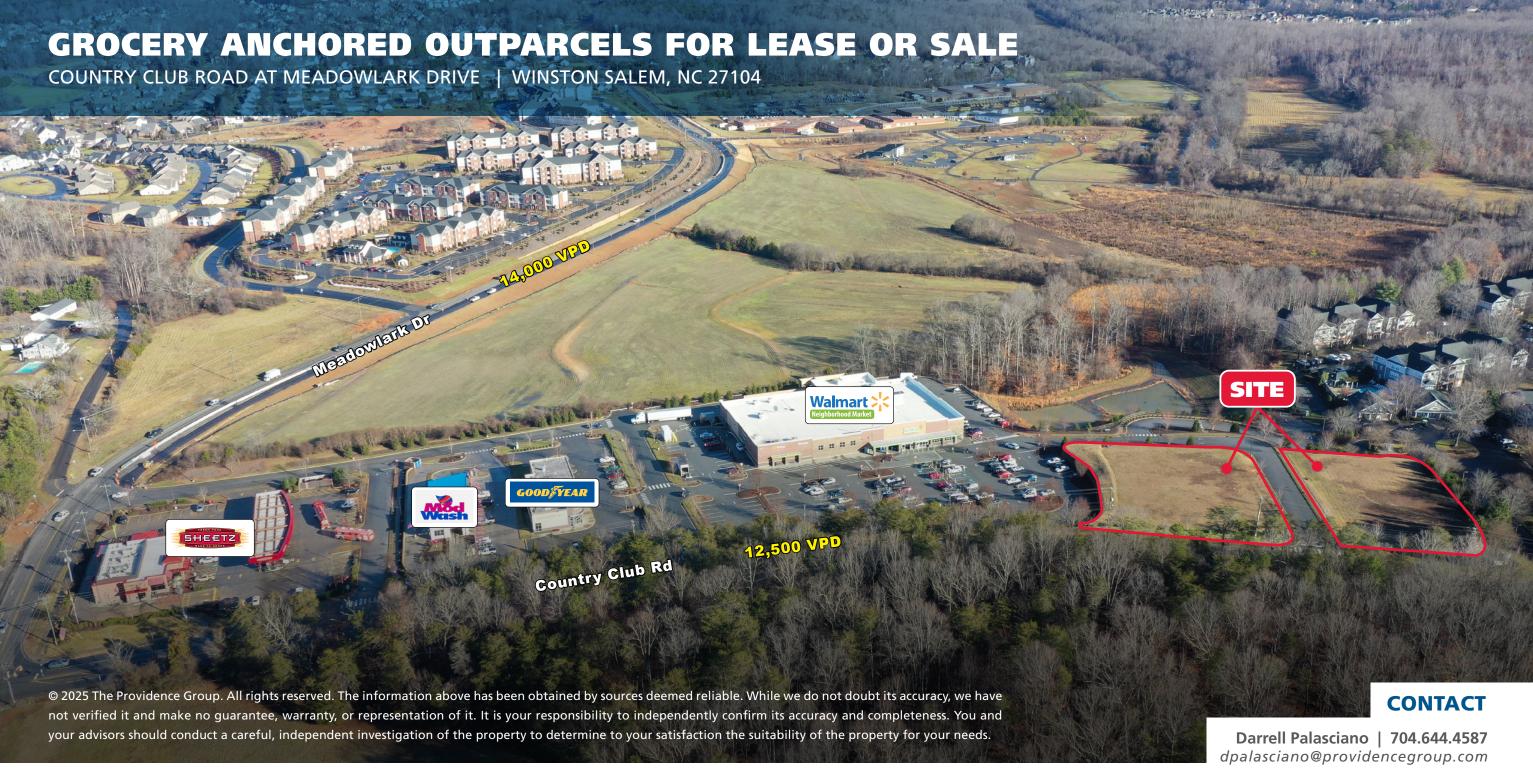

## **GROCERY ANCHORED OUTPARCELS FOR LEASE OR SALE**

COUNTRY CLUB ROAD AT MEADOWLARK DRIVE | WINSTON SALEM, NC 27104

#### **LOCATION OVERVIEW**

+/- 1.13 ac & 1.34 ac outparcels just off signalized intersection of Country Club Drive and Meadowlark Drive.

For Sale Price: \$449,000

### **PROPERTY HIGHLIGHTS**

- Located at the Northeast intersection of Meadowlark Dr & Country Club Rd in Winston-Salem at the heart of new & existing residential developments
- Site is located infront of Walmart Neighborhood Market and the 900 acre Brookberry Farms master planned community
- Zoned for drive-thru and Highway-Business (HB-S)
- Major area tenant: Harris Teeter, Walmart Neighborhood Market, Food Lion, CVS, Walgreens, Sheetz
- Traffic Counts: Meadowlark Dr: 14,000 VPD Country Club Rd: 12,500 AADT