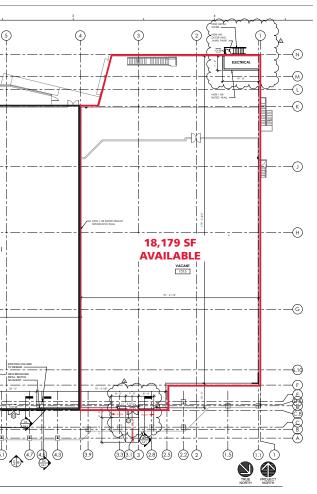

## **PROPERTY INFORMATION**

| AVAILABLE SPACE:    | 18,179 SF            |  |
|---------------------|----------------------|--|
|                     | (approx. 90' x 204') |  |
| LEASE RATE & TICAM: | Please call          |  |