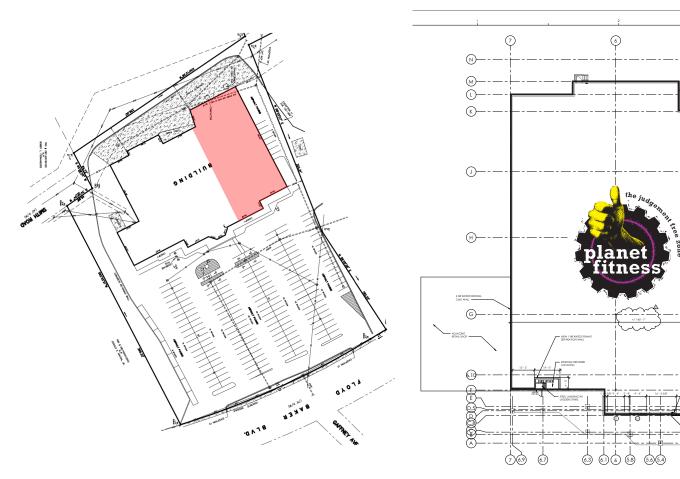

## **PROPERTY INFORMATION**

| AVAILABLE SPACE:    | 18,179 SF            |  |
|---------------------|----------------------|--|
|                     | (approx. 90' x 204') |  |
| LEASE RATE & TICAM: | Please call          |  |