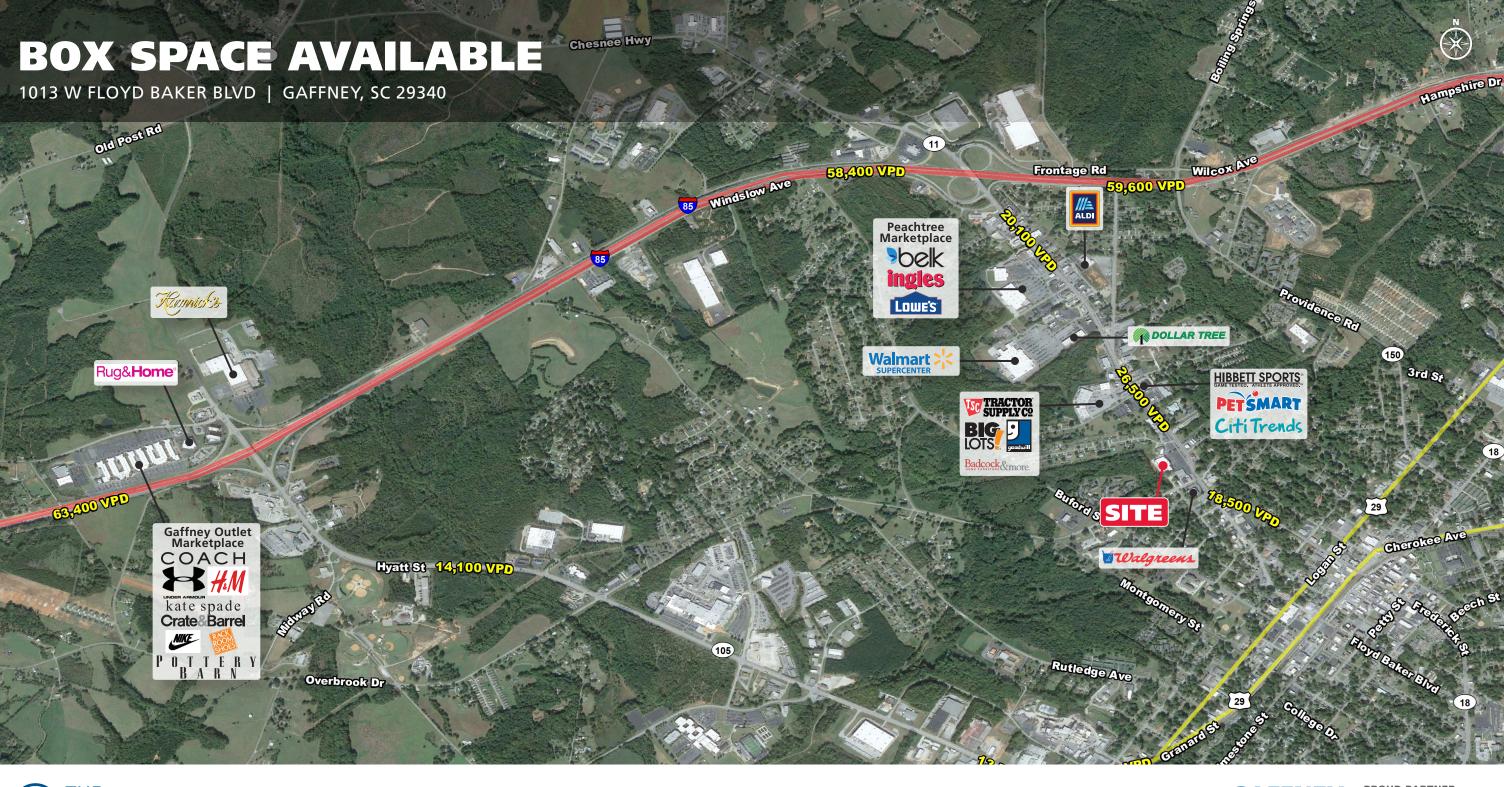

## **BOX SPACE AVAILABLE**

1013 W FLOYD BAKER BLVD | GAFFNEY, SC 29340

300 West Summit Ave | Suite 250 | Charlotte, North Carolina 28203 www.PROVIDENCEGROUP.coм

WESTERN

AVAILABLE

## **PROPERTY INFORMATION**

| AVAILABLE SPACE:    | 18,179 SF            |  |
|---------------------|----------------------|--|
|                     | (approx. 90' x 204') |  |
| LEASE RATE & TICAM: | Please call          |  |