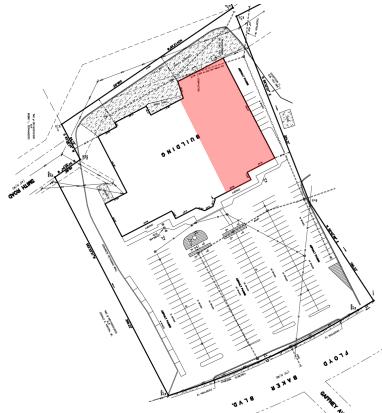

## **PROPERTY INFORMATION**

**AVAILABLE SPACE**: 18,179 SF

(approx. 90' x 204')

LEASE RATE & TICAM: Please call

| <b>DEMOGRAPHICS (2023)</b> | 1 MILE   | 3 MILE   | 5 MILE   |
|----------------------------|----------|----------|----------|
| POPULATION                 | 4,686    | 19,900   | 28,257   |
| AVERAGE HH INCOME          | \$42,892 | \$54,652 | \$61,512 |
| MEDIAN HH INCOME           | \$27,005 | \$35,422 | \$40,430 |
| BUSINESS ESTABLISHMENTS    | 375      | 830      | 976      |
| DAYTIME EMPLOYEES          | 3,281    | 11,734   | 13,863   |