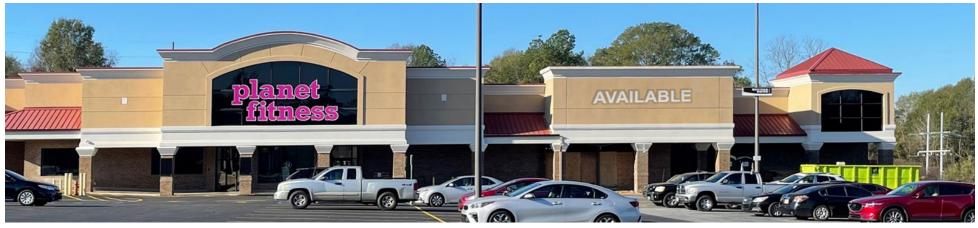

## **BOX SPACE AVAILABLE**

1013 W FLOYD BAKER BLVD | GAFFNEY, SC 29340

## **PROPERTY INFORMATION**

**AVAILABLE SPACE**: 18,179 SF

(approx. 90' x 204')

LEASE RATE & TICAM: Please call

| <b>DEMOGRAPHICS (2023)</b> | 1 MILE   | 3 MILE   | 5 MILE   |
|----------------------------|----------|----------|----------|
| POPULATION                 | 4,686    | 19,900   | 28,257   |
| AVERAGE HH INCOME          | \$42,892 | \$54,652 | \$61,512 |
| MEDIAN HH INCOME           | \$27,005 | \$35,422 | \$40,430 |
| BUSINESS ESTABLISHMENTS    | 375      | 830      | 976      |
| DAYTIME EMPLOYEES          | 3,281    | 11,734   | 13,863   |