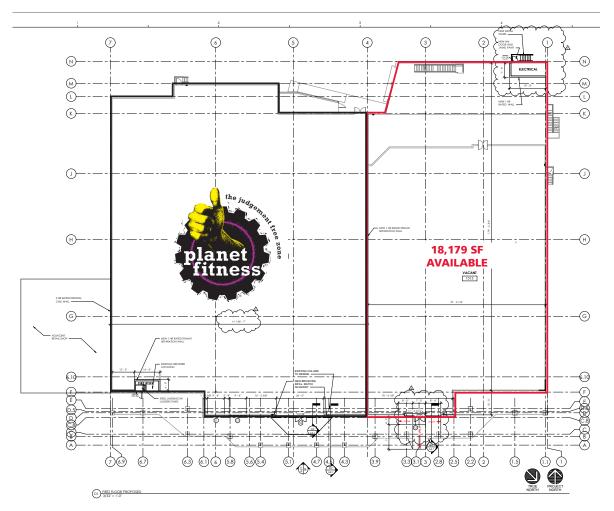

## **PROPERTY INFORMATION**

**AVAILABLE SPACE**: 18,179 SF

(approx. 90' x 204')

LEASE RATE & TICAM: Please call

| <b>DEMOGRAPHICS (2023)</b> | 1 MILE   | 3 MILE   | 5 MILE   |
|----------------------------|----------|----------|----------|
| POPULATION                 | 4,686    | 19,900   | 28,257   |
| AVERAGE HH INCOME          | \$42,892 | \$54,652 | \$61,512 |
| MEDIAN HH INCOME           | \$27,005 | \$35,422 | \$40,430 |
| BUSINESS ESTABLISHMENTS    | 375      | 830      | 976      |
| DAYTIME EMPLOYEES          | 3,281    | 11,734   | 13,863   |