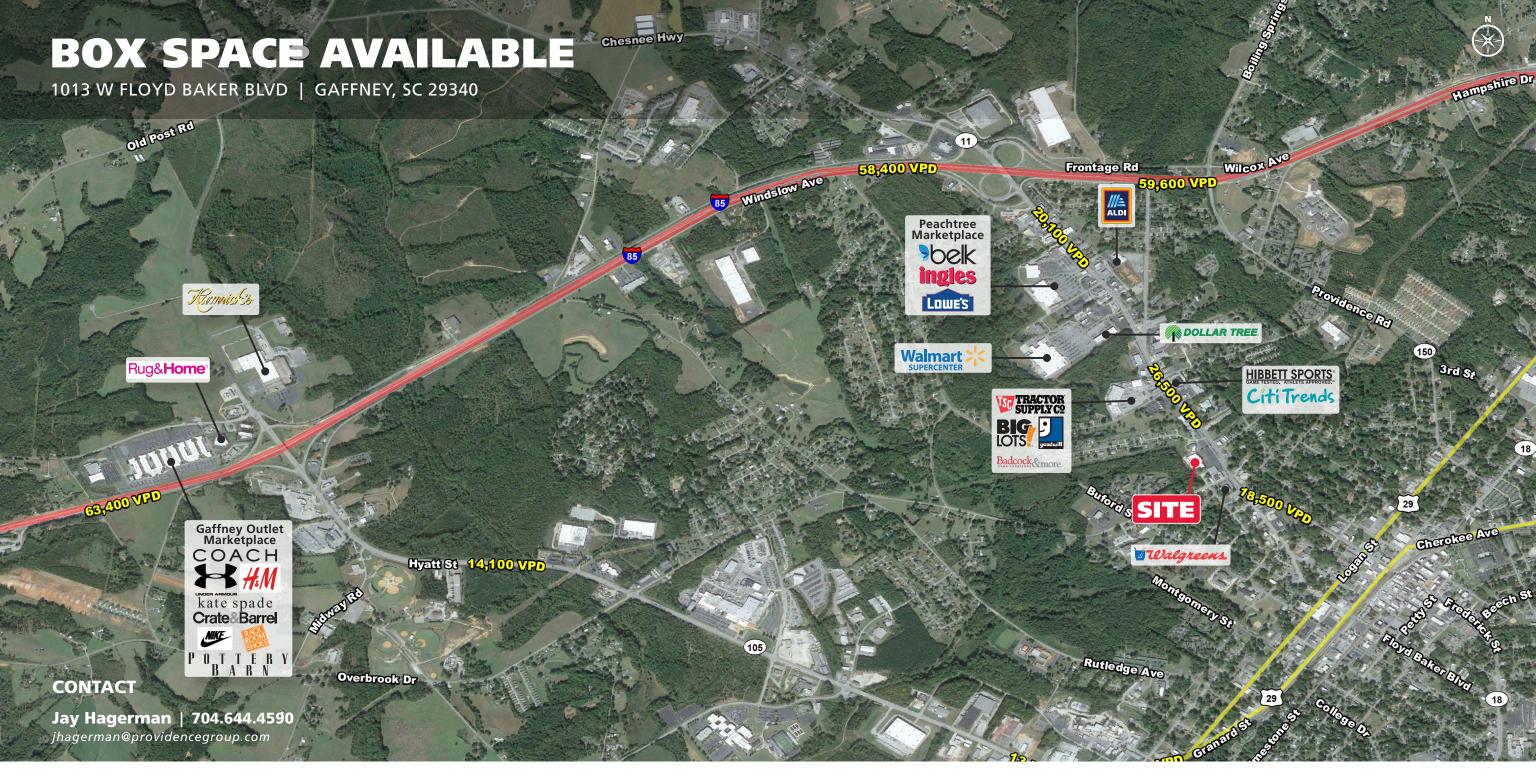

## **BOX SPACE AVAILABLE**

1013 W FLOYD BAKER BLVD | GAFFNEY, SC 29340

## **CONTACT**

**Jay Hagerman** | **704.644.4590** *jhagerman@providencegroup.com* 

© 2024 The Providence Group. All rights reserved. The information above has been obtained by sources deemed reliable. While we do not doubt its accuracy, we have not verified it and make no guarantee, warranty, or representation of it. It is your responsibility to independently confirm its accuracy and completeness. You and your advisors should conduct a careful, independent investigation of the property to determine to your satisfaction the suitability of the property for your needs.