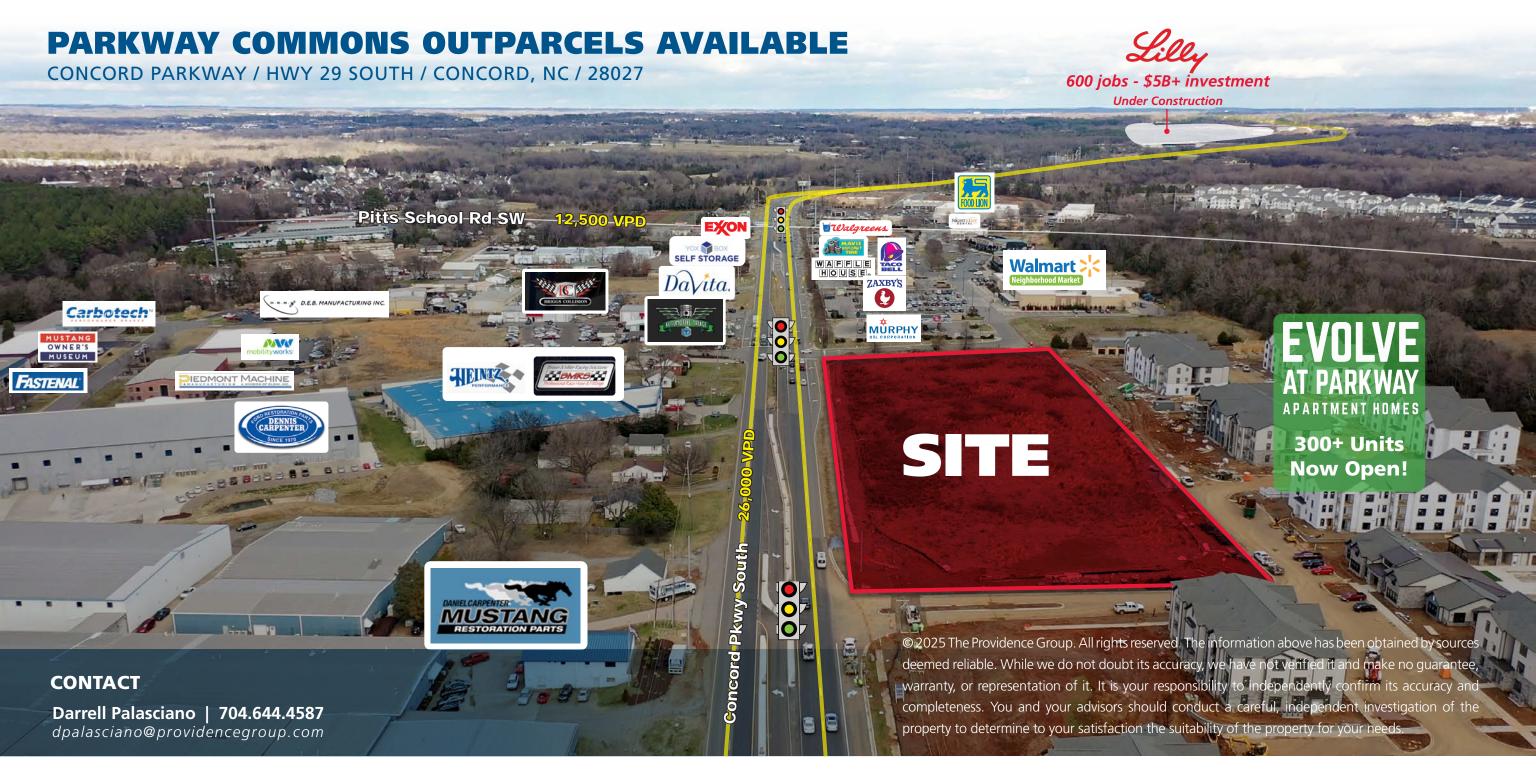

## **PARKWAY COMMONS OUTPARCELS AVAILABLE**

CONCORD PARKWAY / HWY 29 SOUTH / CONCORD, NC / 28027

## **LOCATION OVERVIEW**

High profile outparcels available for lease or build-to-suit on Concord Parkway/Highway 29 near Pitts School Road in Concord.

## **PROPERTY HIGHLIGHTS**

- Last remaining out parcels at Walmart Neighborhood Market anchored shopping center
- Project is fully approved by the City of Concord including Sewer allocation
- 300 new apartments now open behind the property
- Excellent access with two full access traffic signals
- 1.5 miles from new \$5B Elly Lilly campus (now under construction)
- ½ mile from Charlotte Motor Speedway
- Traffic counts 26,000 VPD
- Nearby retailers include: