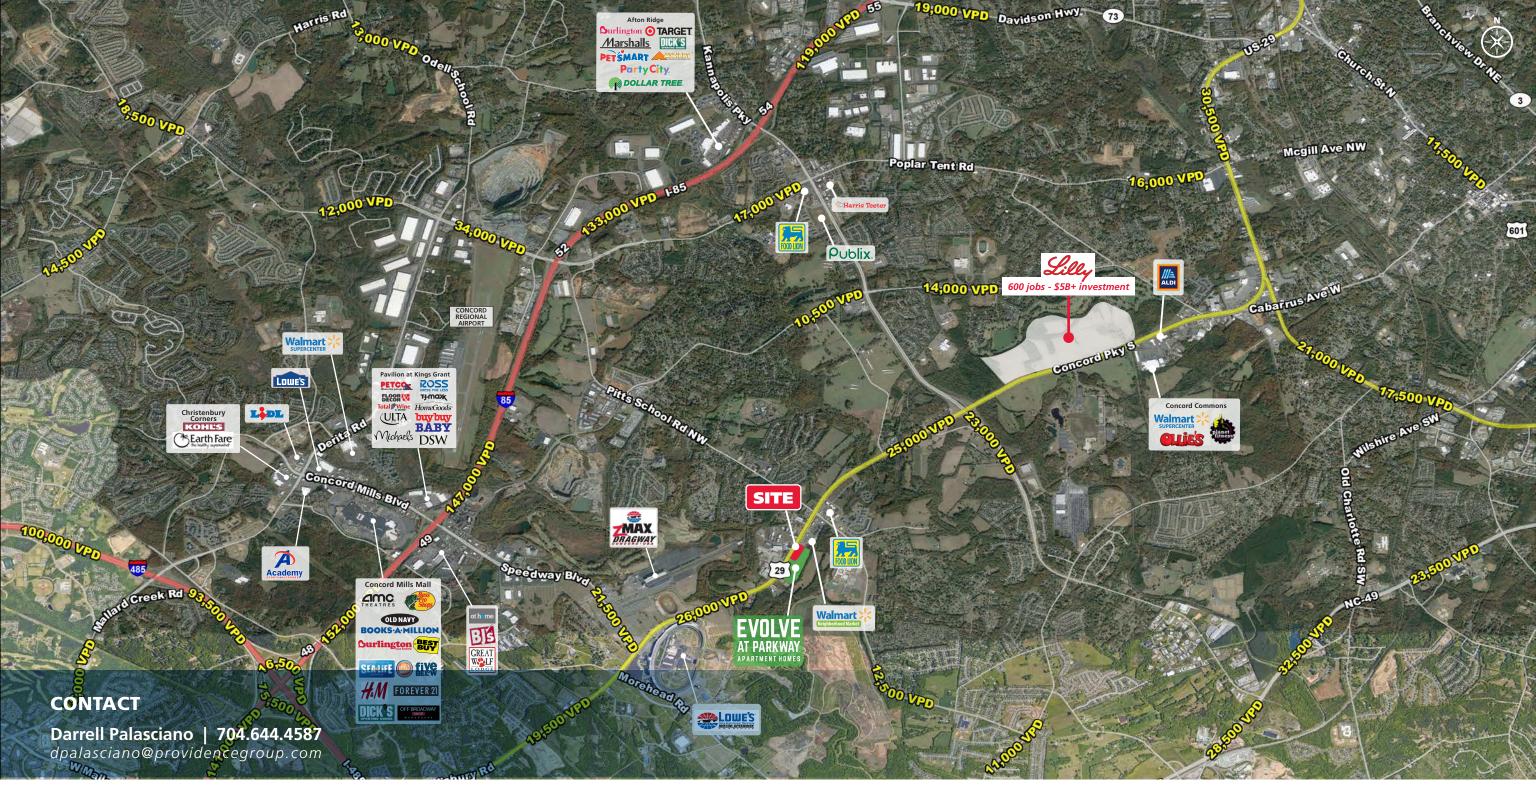

## **LOCATION OVERVIEW**

High profile outparcels available for lease or build-to-suit on Concord Parkway/Highway 29 near Pitts School Road in Concord.

## **PROPERTY HIGHLIGHTS**

- Last remaining out parcels at Walmart Neighborhood Market anchored shopping center
- Project is fully approved by the City of Concord including Sewer allocation
- 300 new apartments now open behind the property
- Excellent access with two full access traffic signals
- 1.5 miles from new \$5B Elly Lilly campus (now under construction)
- ½ mile from Charlotte Motor Speedway
- Traffic counts 26,000 VPD
- Nearby retailers include: