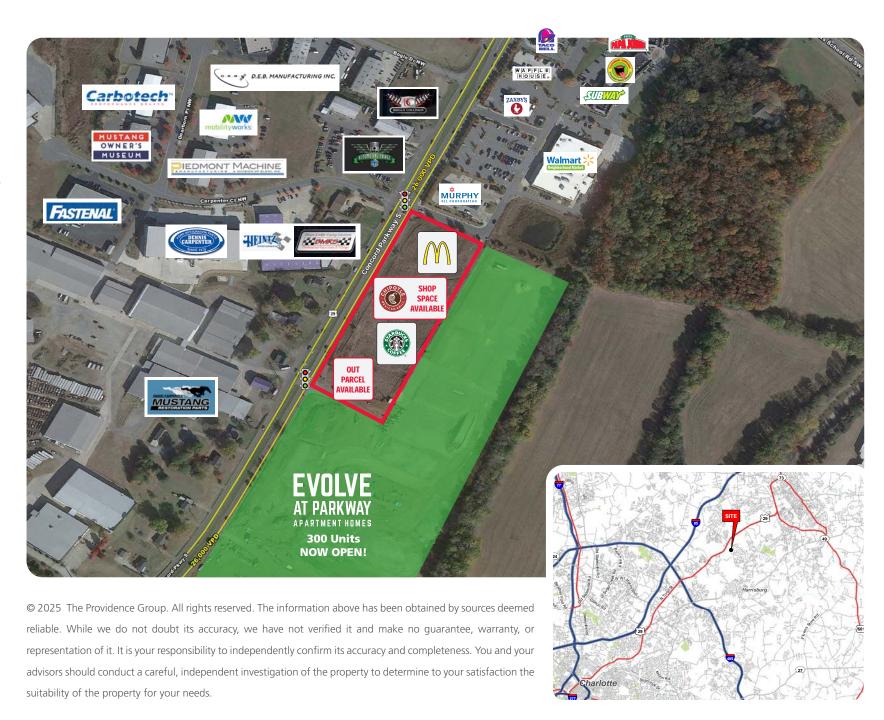

## **LOCATION OVERVIEW**

High profile outparcels available for lease or build-to-suit on Concord Parkway/Highway 29 near Pitts School Road in Concord.

## **PROPERTY HIGHLIGHTS**

- Last remaining out parcels at Walmart Neighborhood Market anchored shopping center
- Project is fully approved by the City of Concord including Sewer allocation
- 300 new apartments now open behind the property
- Excellent access with two full access traffic signals
- 1.5 miles from new \$5B Elly Lilly campus (now under construction)
- ½ mile from Charlotte Motor Speedway
- Traffic counts 26,000 VPD
- Nearby retailers include: