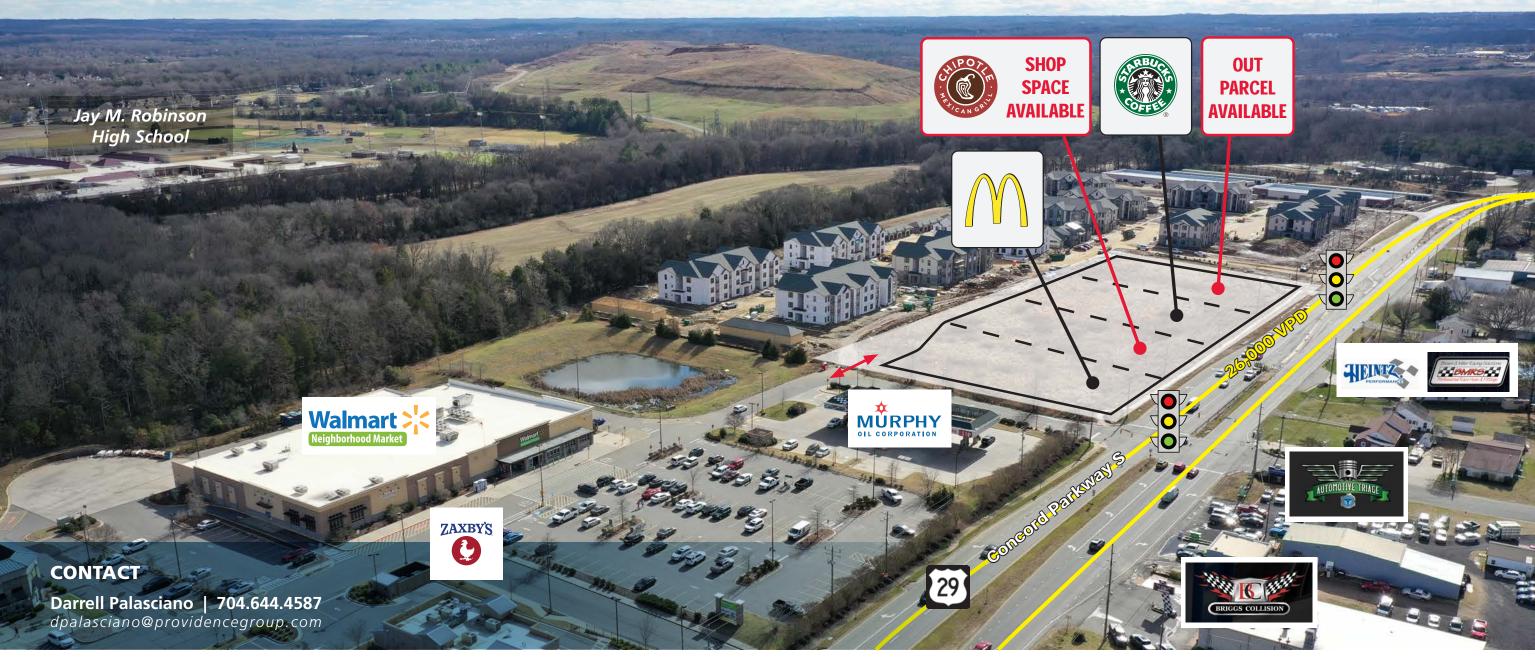

## **LOCATION OVERVIEW**

High profile outparcels available for lease or build-to-suit on Concord Parkway/Highway 29 near Pitts School Road in Concord.

## **PROPERTY HIGHLIGHTS**

- Last remaining out parcels at Walmart Neighborhood Market anchored shopping center
- Project is fully approved by the City of Concord including Sewer allocation
- 300 new apartments now open behind the property
- Excellent access with two full access traffic signals
- 1.5 miles from new \$5B Elly Lilly campus (now under construction)
- ½ mile from Charlotte Motor Speedway
- Traffic counts 26,000 VPD
- Nearby retailers include: