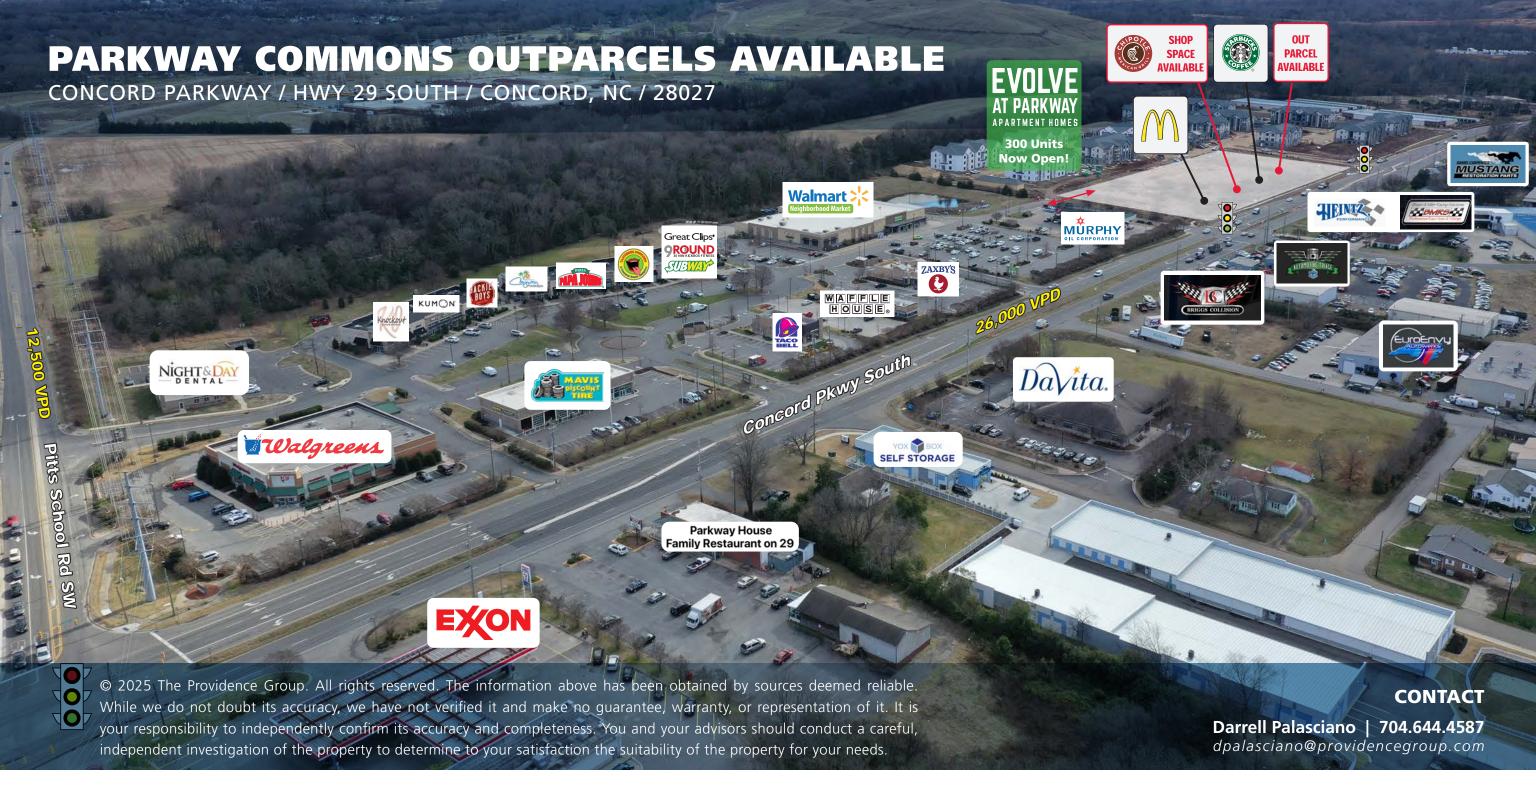

## **PARKWAY COMMONS OUTPARCELS AVAILABLE**

CONCORD PARKWAY / HWY 29 SOUTH / CONCORD, NC / 28027

## **LOCATION OVERVIEW**

High profile outparcels available for lease or build-to-suit on Concord Parkway/Highway 29 near Pitts School Road in Concord.

## **PROPERTY HIGHLIGHTS**

- Last remaining out parcels at Walmart Neighborhood Market anchored shopping center
- Project is fully approved by the City of Concord including Sewer allocation
- 300 new apartments now open behind the property
- Excellent access with two full access traffic signals
- 1.5 miles from new \$5B Elly Lilly campus (now under construction)
- ½ mile from Charlotte Motor Speedway
- Traffic counts 26,000 VPD
- Nearby retailers include: