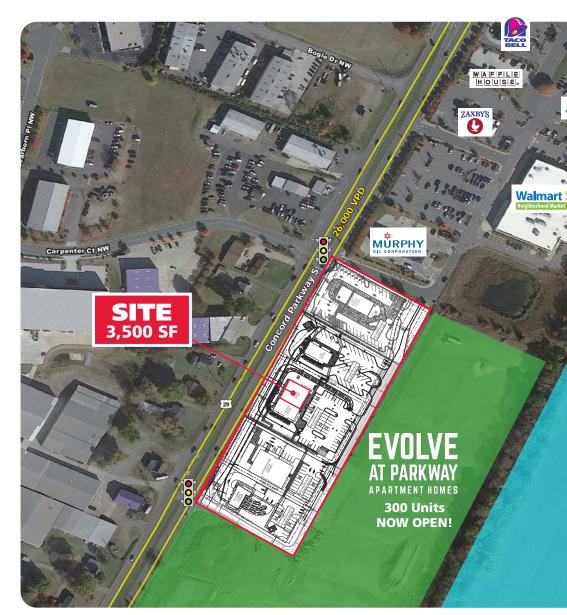

#### CONTACT

Darrell Palasciano | 704.644.4587 dpalasciano@providencegroup.com

300 West Summit Ave | Suite 250 | Charlotte, North Carolina 28203 www.PROVIDENCEGROUP.coм

29

AVAILABLE 3,500 SF

Concord Parkson

#### **PROPERTY HIGHLIGHTS**

- Last space available next to Starbucks
- Project is fully approved by the City of Concord including Sewer allocation
- In front of Concord Commerce Center 49 Acres Industrial Park under construction
- 300 new apartments now open behind the property
- Excellent access with two full access traffic signals
- 1.5 miles from new \$5B Elly Lilly campus
- 1/2 mile from Charlotte Motor Speedway
- Traffic counts 26,000 VPD
- Nearby retailers include: