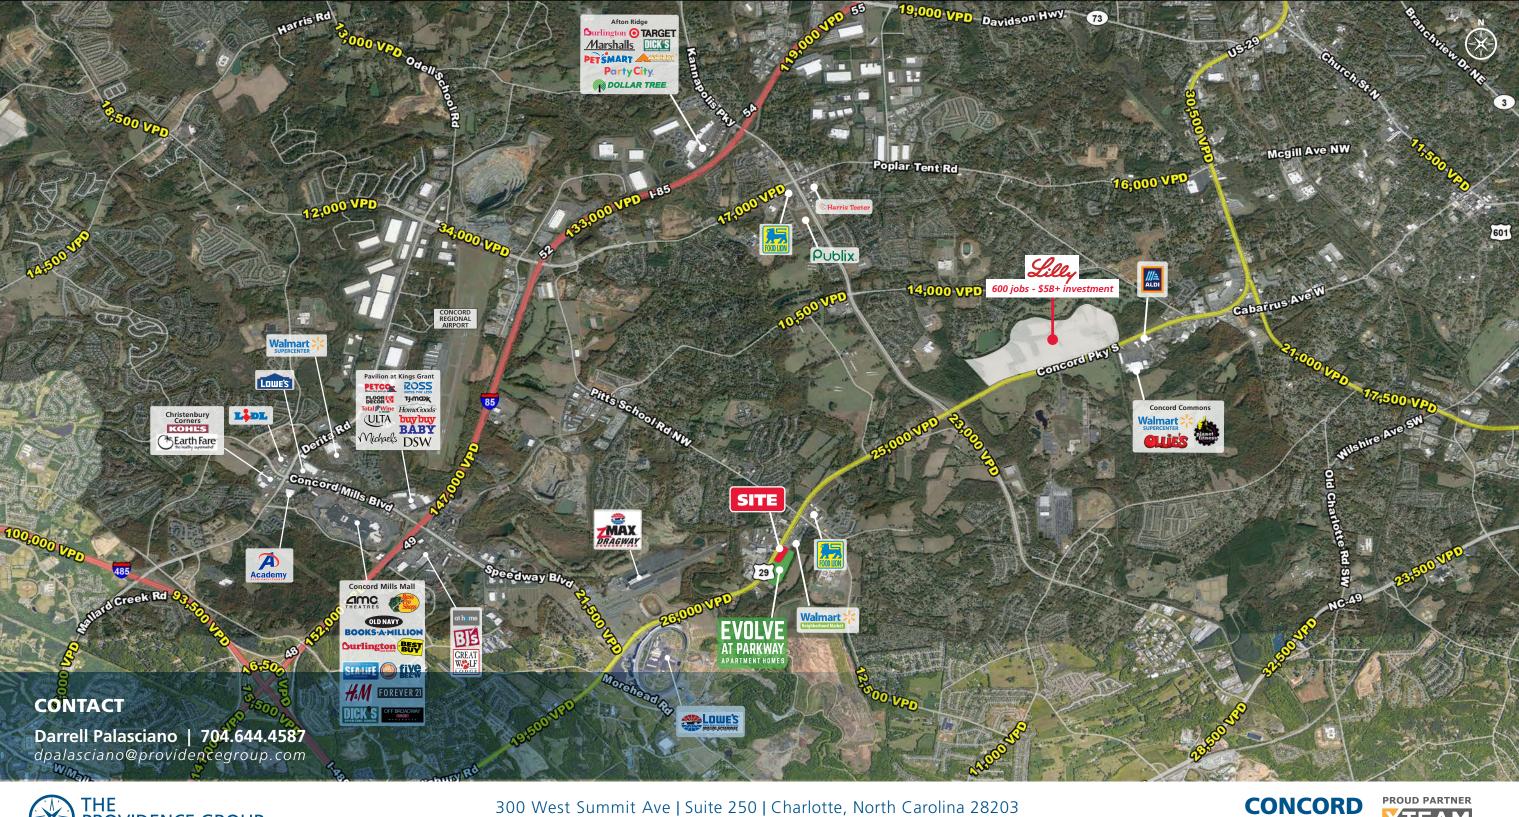

#### **LOCATION OVERVIEW**

High profile outparcels available for lease or build-to-suit on Concord Parkway/Highway 29 near Pitts School Road in Concord.

#### **PROPERTY HIGHLIGHTS**

- Last space available next to Starbucks
- Project is fully approved by the City of Concord including Sewer allocation
- In front of Concord Commerce Center 49 Acres Industrial Park under construction
- 300 new apartments now open behind the property
- Excellent access with two full access traffic signals
- 1.5 miles from new \$5B Elly Lilly campus
- 1/2 mile from Charlotte Motor Speedway
- Traffic counts 26,000 VPD
- Nearby retailers include: