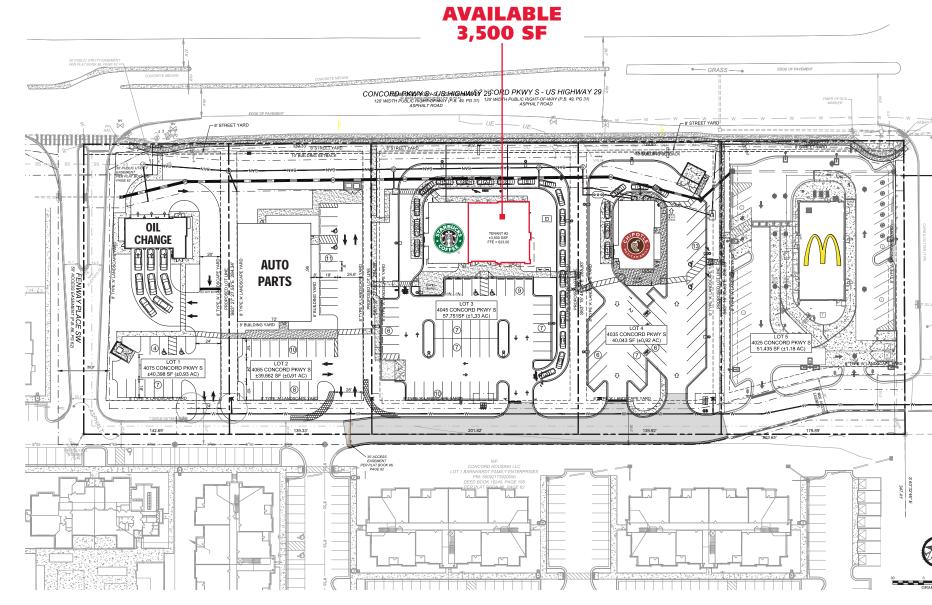

### **PARKWAY COMMONS RETAIL SPACE** CONCORD PARKWAY / HWY 29 SOUTH / CONCORD, NC / 28027

#### **PROPERTY HIGHLIGHTS**

- Last space available next to Starbucks
- Project is fully approved by the City of Concord including Sewer allocation
- In front of Concord Commerce Center 49 Acres Industrial Park under construction
- 300 new apartments now open behind the property
- Excellent access with two full access traffic signals
- 1.5 miles from new \$5B Elly Lilly campus
- 1/2 mile from Charlotte Motor Speedway
- Traffic counts 26,000 VPD
- Nearby retailers include: