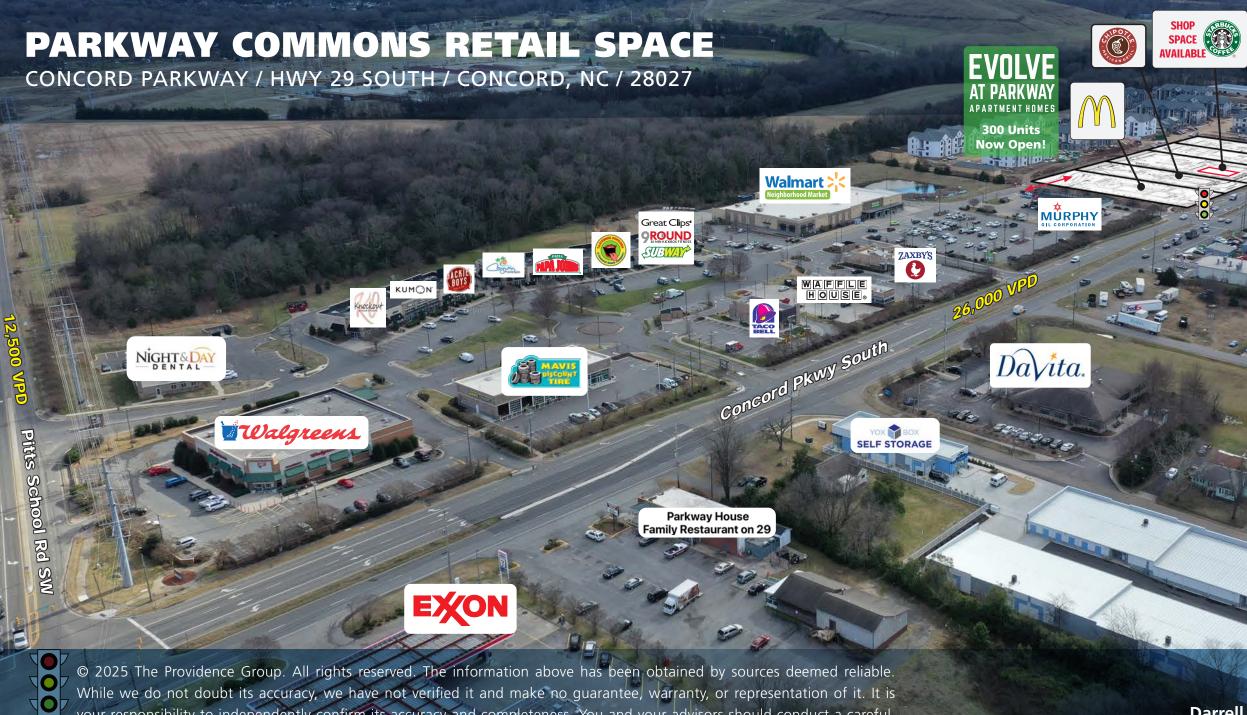

### **PARKWAY COMMONS RETAIL SPACE** CONCORD PARKWAY / HWY 29 SOUTH / CONCORD, NC / 28027

#### **LOCATION OVERVIEW**

High profile outparcels available for lease or build-to-suit on Concord Parkway/Highway 29 near Pitts School Road in Concord.

#### **PROPERTY HIGHLIGHTS**

- Last space available next to Starbucks
- Project is fully approved by the City of Concord including Sewer allocation
- In front of Concord Commerce Center 49 Acres Industrial Park under construction
- 300 new apartments now open behind the property
- Excellent access with two full access traffic signals
- 1.5 miles from new \$5B Elly Lilly campus
- 1/2 mile from Charlotte Motor Speedway
- Traffic counts 26,000 VPD
- Nearby retailers include: