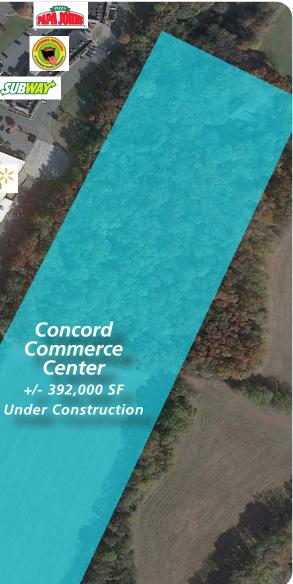

# **PARKWAY COMMONS RETAIL SPACE**

CONCORD PARKWAY / HWY 29 SOUTH / CONCORD, NC / 28027

Jay M. Robinson High School

> **Concord Commerce Center** +/- 392,000 SF Under Construction

ZAXBYS

#### **PROPERTY HIGHLIGHTS**

- Last space available next to Starbucks
- Project is fully approved by the City of Concord including Sewer allocation
- In front of Concord Commerce Center 49 Acres Industrial Park under construction
- 300 new apartments now open behind the property
- Excellent access with two full access traffic signals
- 1.5 miles from new \$5B Elly Lilly campus
- 1/2 mile from Charlotte Motor Speedway
- Traffic counts 26,000 VPD
- Nearby retailers include: