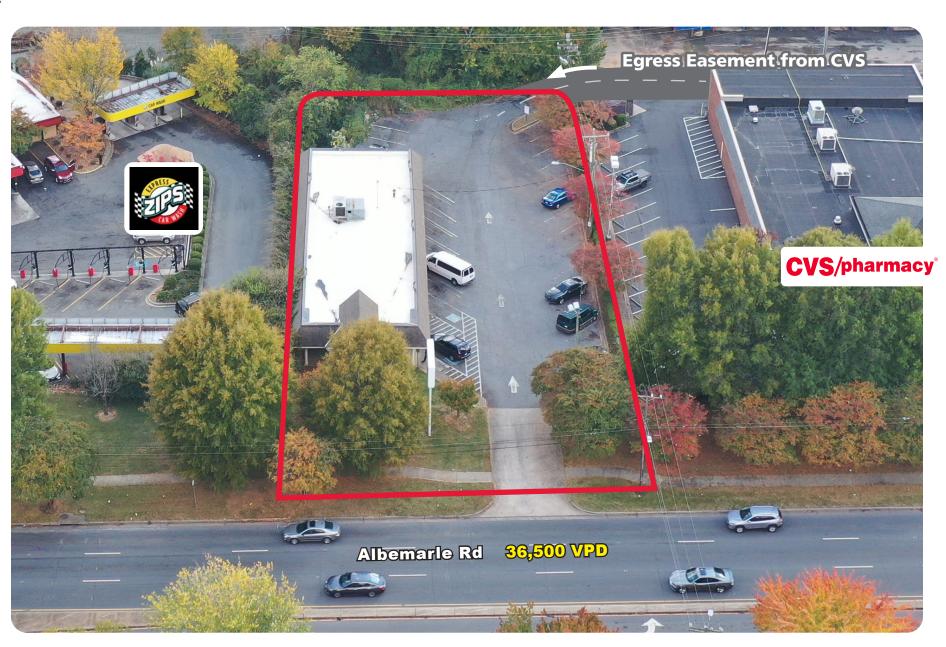

#### **PROPERTY / LEASING INFORMATION**

Freestanding building with ample parking, excellent visibility and large monument sign on Albemarle Road with traffic signal egress.

#### **LEASING INFO:**

- Call for lease rate
- \$2.00/SF NN charges
- Approx 3,500 SF
- Located on 0.54 acres
- 27 Parking Spaces
- Ground Lease Opportunity