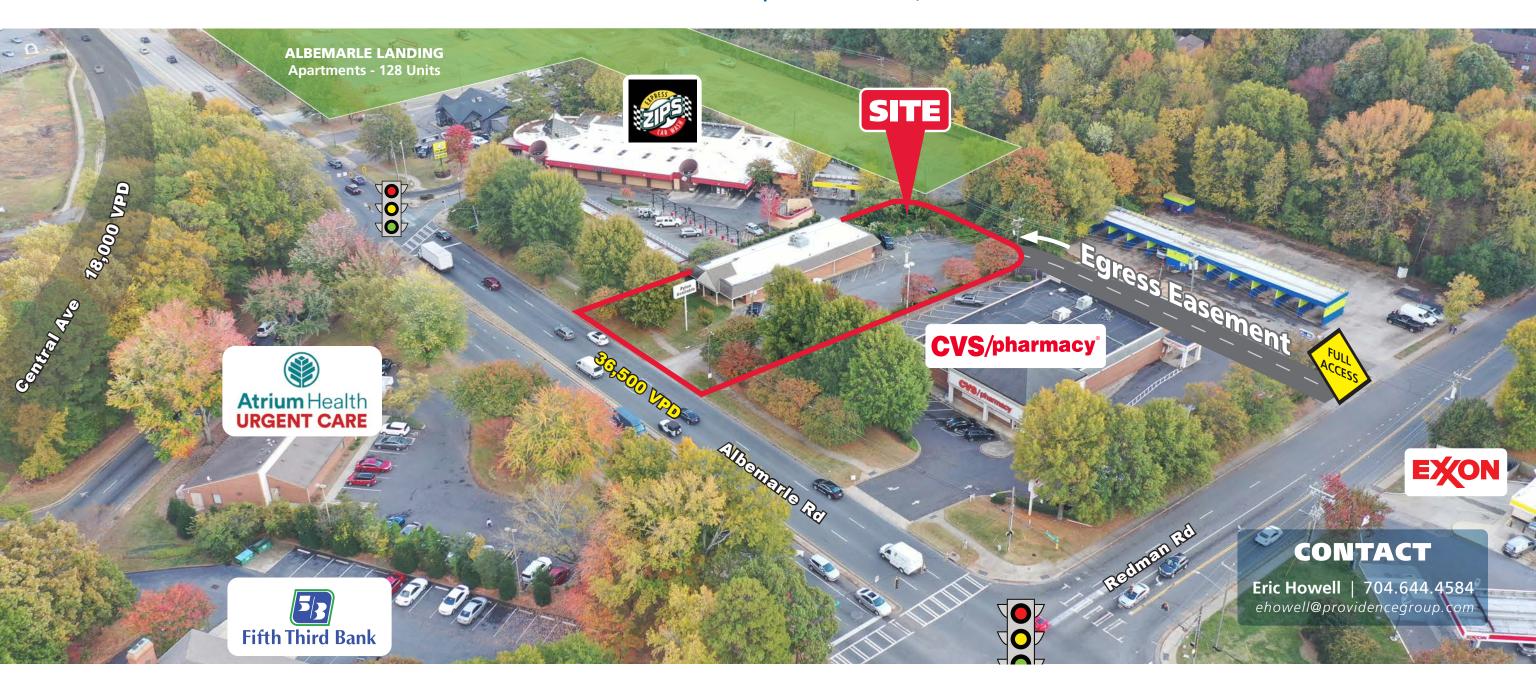

#### **PROPERTY / LEASING INFORMATION**

Freestanding building with ample parking, excellent visibility and large monument sign on Albemarle Road with traffic signal egress.

#### **PROPERTY HIGHLIGHTS**

- Located adjacent to CVS Pharmacy and bordering the new 128 unit multi-family development currently under construction, Albemarle Landing.
- Across from Eastland Yards 80 acre master planned development with plans for over 550 Single Family and multi-family residences along with 160k SF of office and retail space
- Convenient access to Highway 74
- Traffic Counts Albemarle Road: 36,500 AADT
- Egress easement to signalized intersection (Redman Rd & Albemarle Rd)