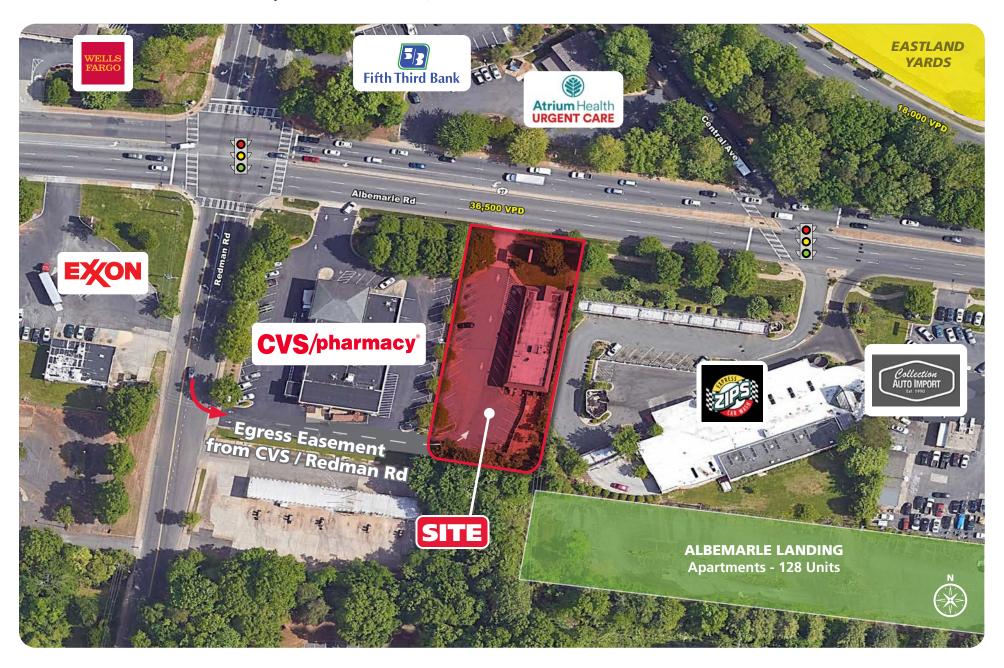

#### **PROPERTY / LEASING INFORMATION**

Freestanding building with ample parking, excellent visibility and large monument sign on Albemarle Road with traffic signal egress.

#### **PROPERTY HIGHLIGHTS**

- Located adjacent to CVS Pharmacy and bordering the new 128 unit multi-family development currently under construction, Albemarle Landing.
- Across from Eastland Yards 80 acre master planned development with plans for over 550 Single Family and multi-family residences along with 160k SF of office and retail space
- Convenient access to Highway 74
- Traffic Counts Albemarle Road: 36,500 AADT
- Egress easement to signalized intersection (Redman Rd & Albemarle Rd)