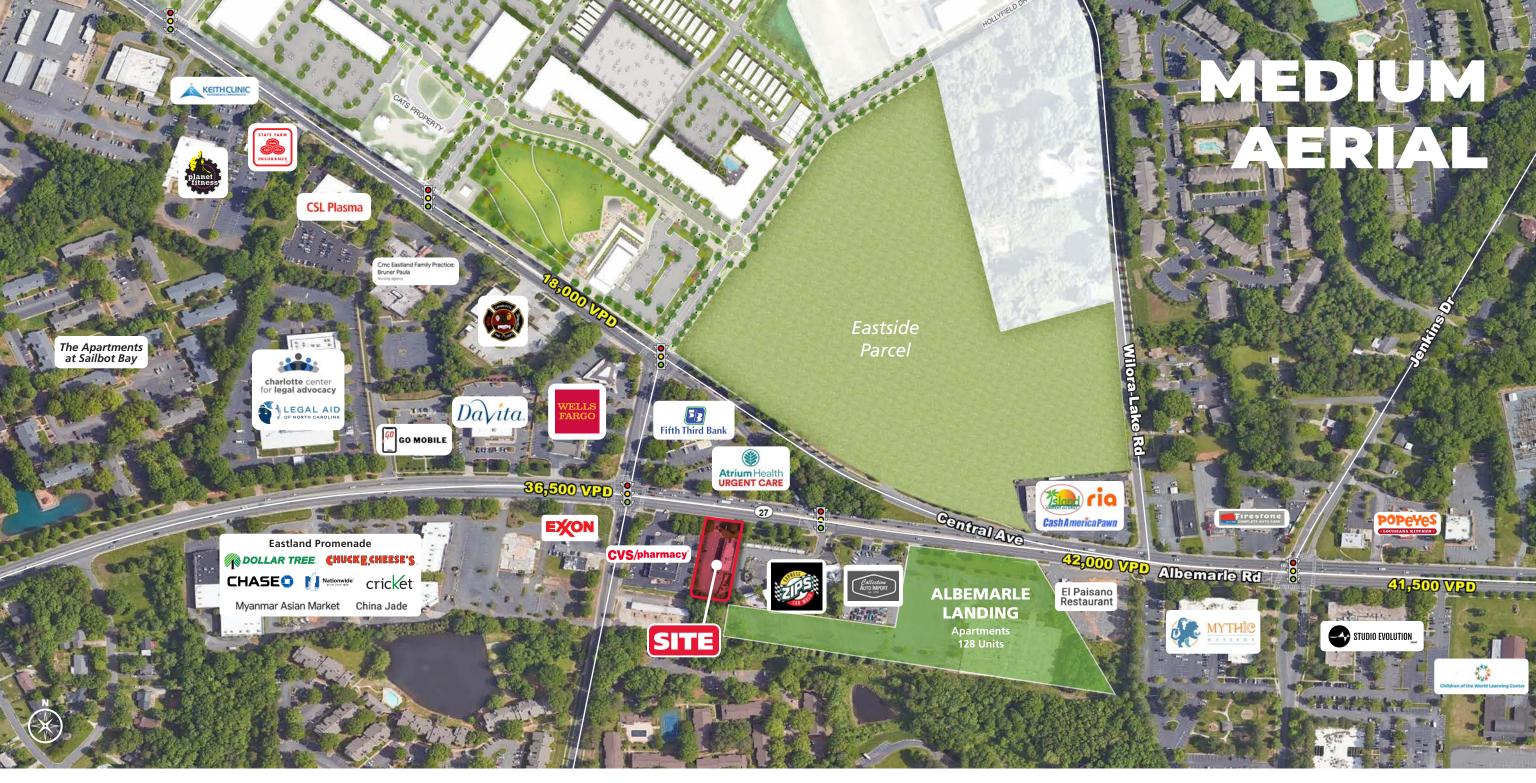

#### **PROPERTY HIGHLIGHTS**

- Located adjacent to CVS Pharmacy and bordering the new 128 unit multi-family development currently under construction, Albemarle Landing.
- Across from Eastland Yards 80 acre master planned development with plans for over 550 Single Family and multi-family residences along with 160k SF of office and retail space
- Convenient access to Highway 74
- Traffic Counts Albemarle Road: 36,500 AADT
- Egress easement to signalized intersection (Redman Rd & Albemarle Rd)