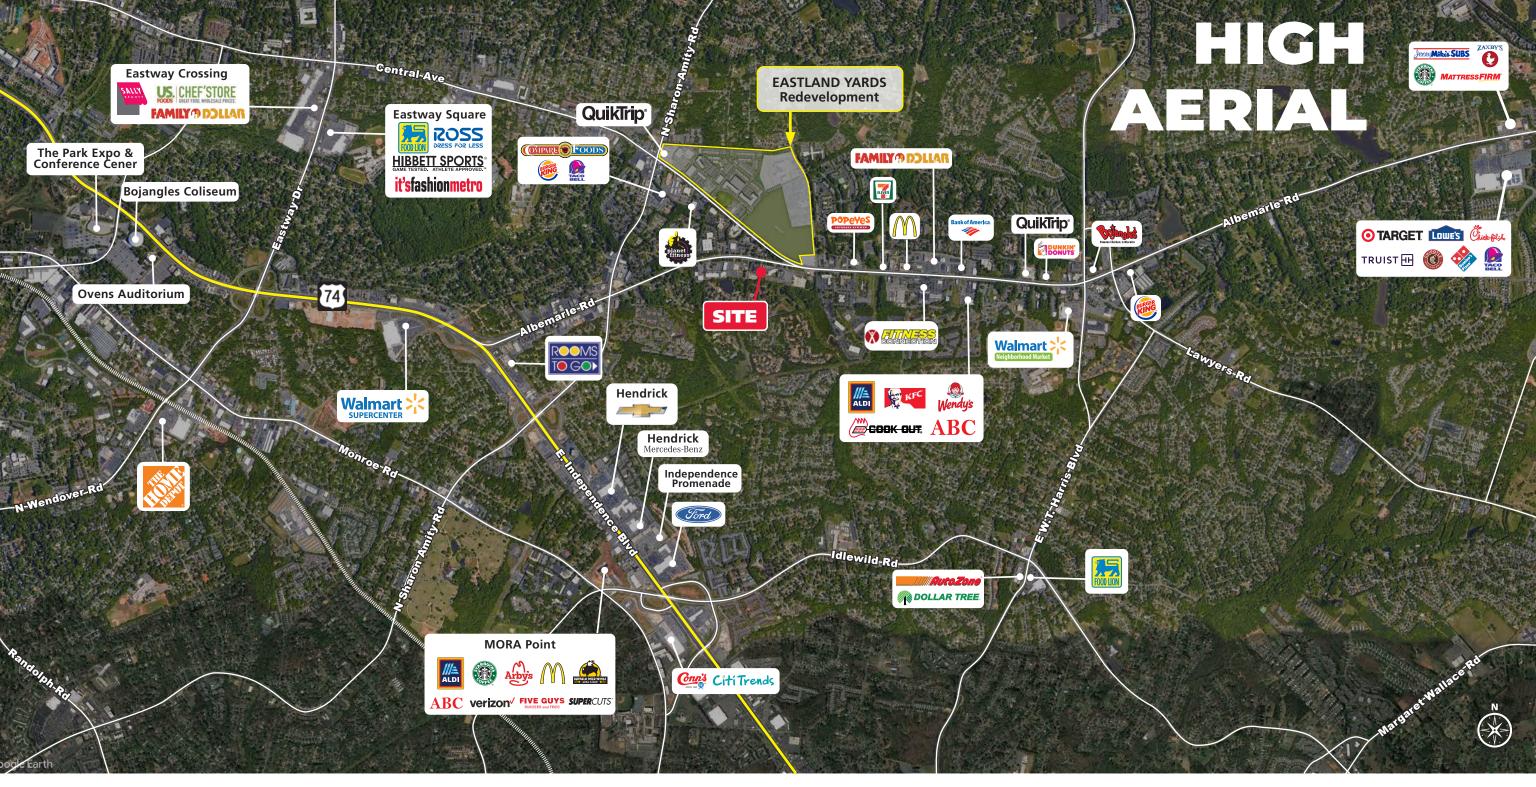

#### **PROPERTY HIGHLIGHTS**

- Located adjacent to CVS Pharmacy and bordering the new 128 unit multi-family development currently under construction, Albemarle Landing.
- Across from Eastland Yards 80 acre master planned development with plans for over 550 Single Family and multi-family residences along with 160k SF of office and retail space
- Convenient access to Highway 74
- Traffic Counts Albemarle Road: 36,500 AADT
- Egress easement to signalized intersection (Redman Rd & Albemarle Rd)