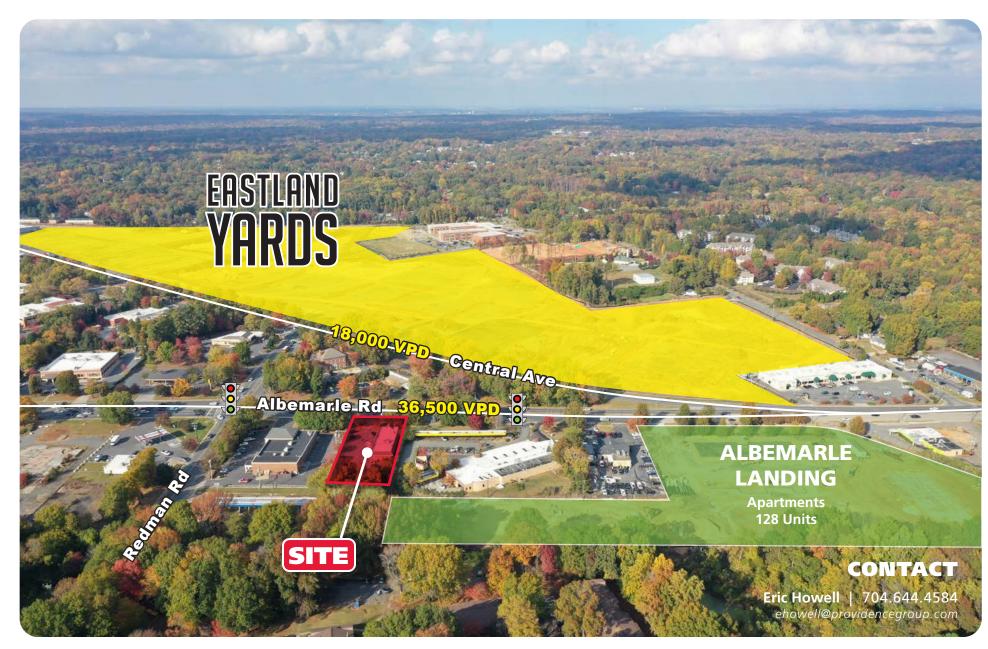

#### **PROPERTY HIGHLIGHTS**

- Located adjacent to CVS Pharmacy and bordering the new 128 unit multi-family development currently under construction, Albemarle Landing.
- Across from Eastland Yards 80 acre master planned development with plans for over 550 Single Family and multi-family residences along with 160k SF of office and retail space
- Convenient access to Highway 74
- Traffic Counts Albemarle Road: 36,500 AADT
- Egress easement to signalized intersection (Redman Rd & Albemarle Rd)