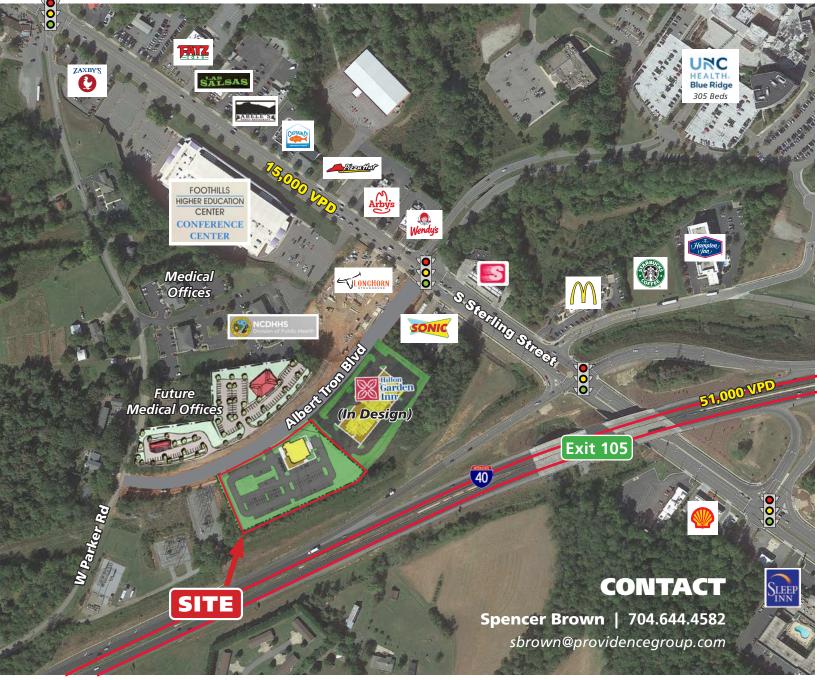

## **±2.8 ACRE RESTAURANT PAD AVAILABLE IN MORGANTON, NC**

ALSAS

ALBERT TRON BLVD | MORGANTON, NC 28655

**S Sterling Street** 

Hilton Garden Inn<sup>®</sup> (In Design)

SITE

Future Medical Offices

300 West Summit Ave | Suite 250 | Charlotte, North Carolina 28203 www.PROVIDENCEGROUP.com

# ± 2.8 ACRE RESTAURANT PAD AVAILABLE IN MORGANTON, NC

ALBERT TRON BLVD | MORGANTON, NC 28655

### **PROPERTY / LEASING INFORMATION**

- Parcel Size: +/- 2.8 acres
- Parcel Address: Albert Tron Blvd. Morganton, NC
- Available: Ground Lease or Build to Suit
- Asking Rate: Please call
- Uses: Restaurant (No Drive-thru), Retail, or Office
- Frontage on I-40
- .25 miles from Carolina Healthcare Blue Ridge (305 beds)
- Zoning: HID