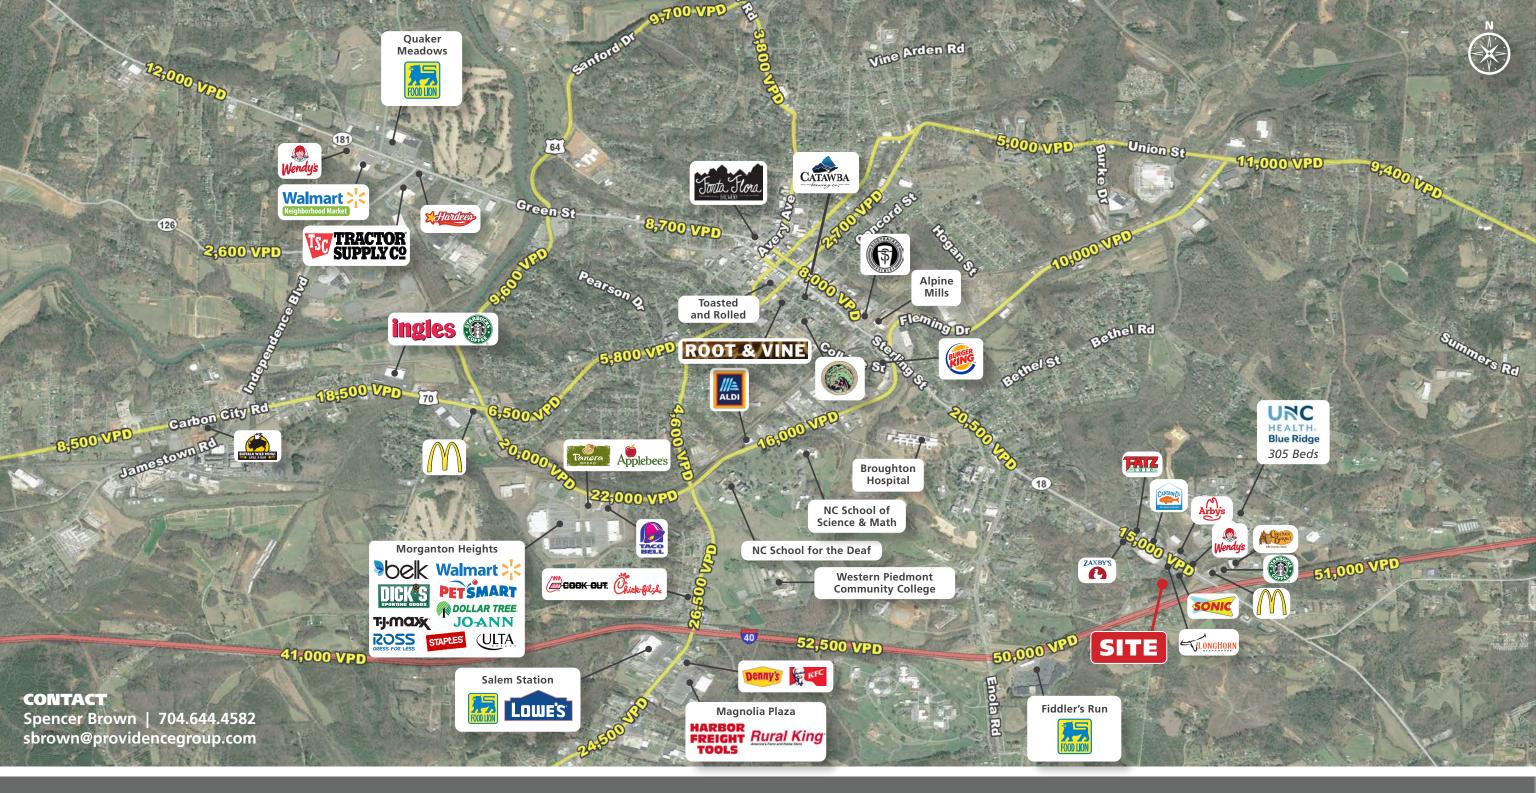

34,689   |
| AVERAGE HH INCOME       | \$52,476 | \$54,501 | \$57,777 |
| MEDIAN HH INCOME        | \$43,057 | \$45,931 | \$48,130 |
| BUSINESS ESTABLISHMENTS | 161      | 1,103    | 1,414    |
| DAYTIME EMPLOYMENT      | 3,111    | 13,906   | 17,585   |



© 2022 The Providence Group. All rights reserved. The information above has been obtained by sources deemed reliable. While we do not doubt its accuracy, we have not verified it and make no guarantee, warranty, or representation of it. It is your responsibility to independently confirm its accuracy and completeness. You and your advisors should conduct a careful, independent investigation of the property to determine to your satisfaction the suitability of the property for your needs.









## = View Corridor

and a

Tillia . Sta







300 West Summit Ave | Suite 250 | Charlotte, North Carolina 28203 www.PROVIDENCEGROUP.coм

#### MORGANTON NORTH CAROLINA