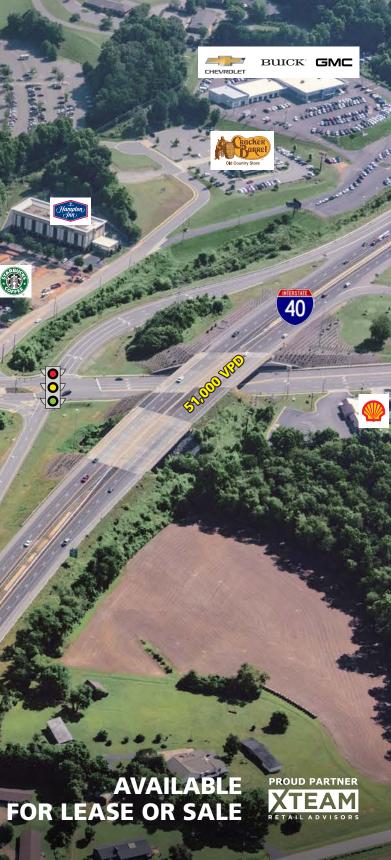

## **±2.8 ACRE RESTAURANT PAD AVAILABLE IN MORGANTON, NC**

ALSAS

ALBERT TRON BLVD | MORGANTON, NC 28655

**S Sterling Street** 

Hilton Garden Inn<sup>®</sup> (In Design)

SITE

Future Medical Offices

300 West Summit Ave | Suite 250 | Charlotte, North Carolina 28203 www.PROVIDENCEGROUP.com

# ± 2.8 ACRE RESTAURANT PAD AVAILABLE IN MORGANTON, NC

ALBERT TRON BLVD | MORGANTON, NC 28655

### **PROPERTY / LEASING INFORMATION**

- Parcel Size: +/- 2.8 acres
- Parcel Address: Albert Tron Blvd. Morganton, NC
- Available: Ground Lease or Build to Suit
- Asking Rate: Please call
- Uses: Restaurant (No Drive-thru), Retail, or Office
- Frontage on I-40
- .25 miles from Carolina Healthcare Blue Ridge (305 beds)
- Zoning: HID