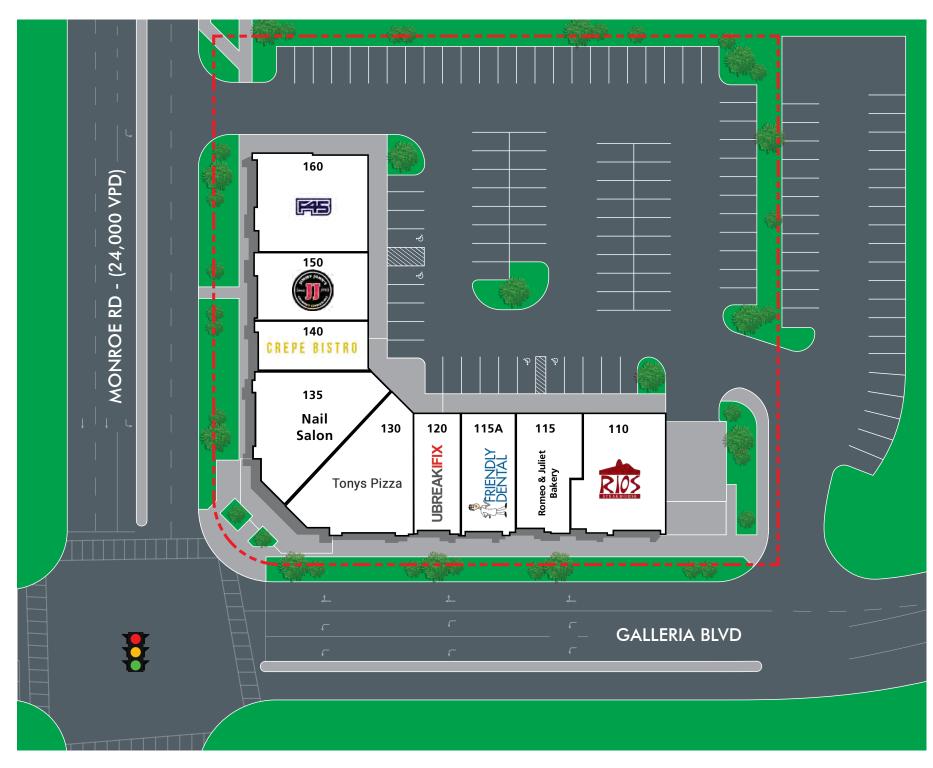

#### **LEASING INFORMATION**

- 18,555 SF multi-tenant building located at the southeast corner of Monroe Rd & Galleria Blvd
- 2,547 SF Inline space immediately available
- Traffic Counts: 24,000 VPD on Monroe Rd & 21,000 VPD on Sardis Rd N.
- Area retailers include:

#### CHARLOTTE NORTH CAROLINA

| SUITE | TENANT                    | SQUARE FEET |
|-------|---------------------------|-------------|
| 100   | Rios Brazilian Steakhouse | 2,624 SF    |
| 115   | Romeo & Juliet Bakery     | 1,617 SF    |
| 115A  | Friendly Dental Group     | 1,590 SF    |
| 120   | uBreakiFix                | 1,400 SF    |
| 130   | Tony's Pizza Galleria     | 2,739 SF    |
| 135   | Nail Salon                | 2,547 SF    |
| 140   | Crepe Bistro              | 1,375 SF    |
| 150   | Jimmy Johns               | 1,380 SF    |
| 160   | F45                       | 3,283 SF    |