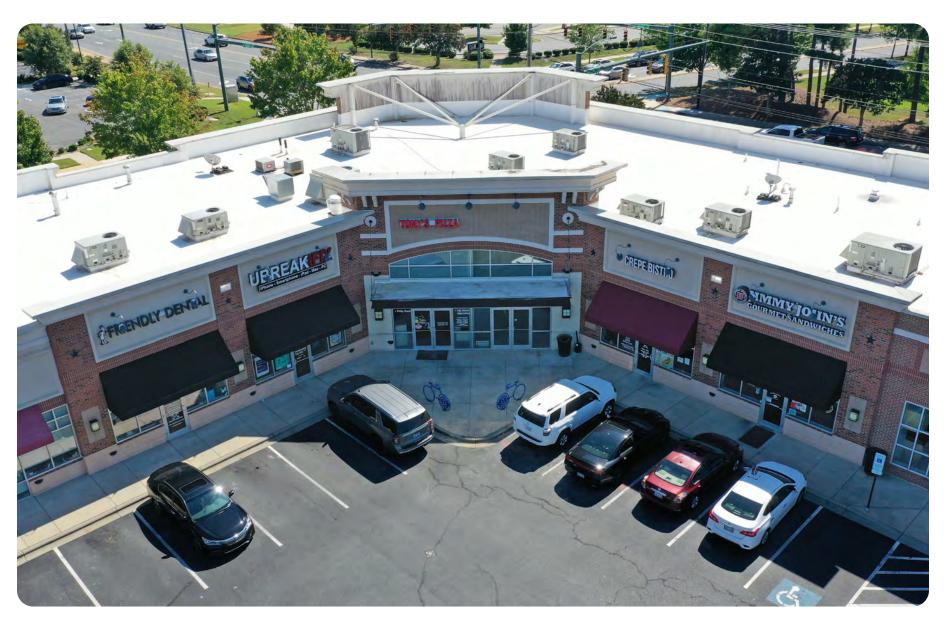

#### **LEASING INFORMATION**

- 18,555 SF multi-tenant building located at the southeast corner of Monroe Rd & Galleria Blvd
- 2,547 SF Inline space immediately available
- Traffic Counts: 24,000 VPD on Monroe Rd & 21,000 VPD on Sardis Rd N.
- Area retailers include:

#### CHARLOTTE NORTH CAROLINA

| SUITE | TENANT                    | SQUARE FEET |
|-------|---------------------------|-------------|
| 100   | Rios Brazilian Steakhouse | 2,624 SF    |
| 115   | Romeo & Juliet Bakery     | 1,617 SF    |
| 115A  | Friendly Dental Group     | 1,590 SF    |
| 120   | uBreakiFix                | 1,400 SF    |
| 130   | Tony's Pizza Galleria     | 2,739 SF    |
| 135   | Nail Salon                | 2,547 SF    |
| 140   | Crepe Bistro              | 1,375 SF    |
| 150   | Jimmy Johns               | 1,380 SF    |
| 160   | F45                       | 3,283 SF    |