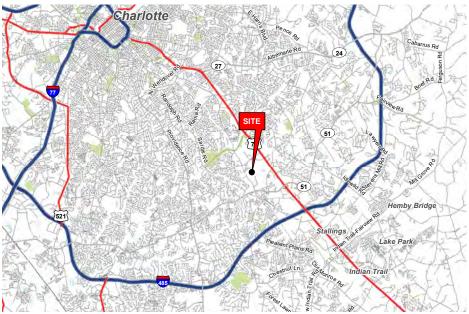

# PRIME RETAIL IN CHARLOTTE, NC GALLERIA COMMONS

1605 GALLERIA BLVD, CHARLOTTE, NC 28270

1000 UPD

Monroe Rd

300 West Summit Ave | Suite 250 | Charlotte, North Carolina 28203 www.PROVIDENCEGROUP.coм

0

Galleria Blud

### PROPERTY HIGHLIGHTS

• Located in Charlotte, NC near Charlotte's suburb of Matthews, NC. This center has excellent visibility and traffic counts being located along Monroe Rd with close proximity to Sardis Road North and Independence Blvd (US-74)