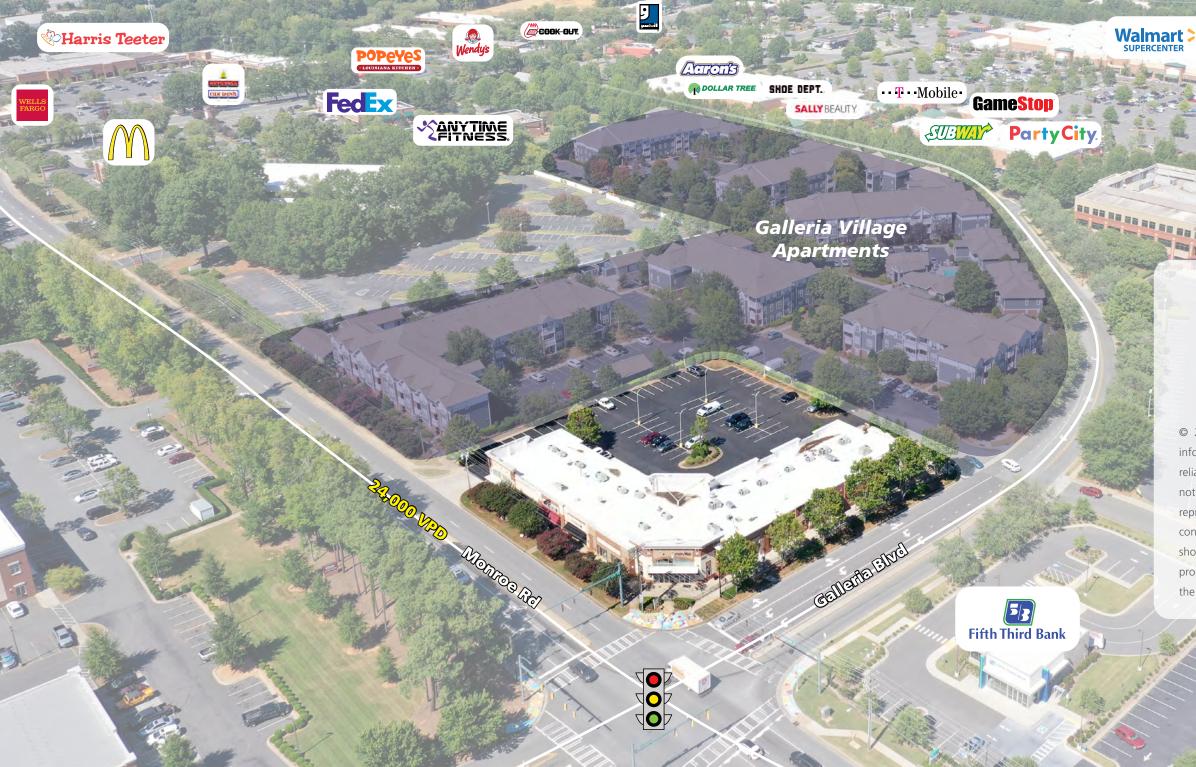

#### **LEASING INFORMATION**

- 18,555 SF multi-tenant building located at the southeast corner of Monroe Rd & Galleria Blvd
- 2,547 SF Inline space immediately available
- Traffic Counts: 24,000 VPD on Monroe Rd & 21,000 VPD on Sardis Rd N.
- Area retailers include:

 Walmart
 Contraction
 Contreaction
 Contraction