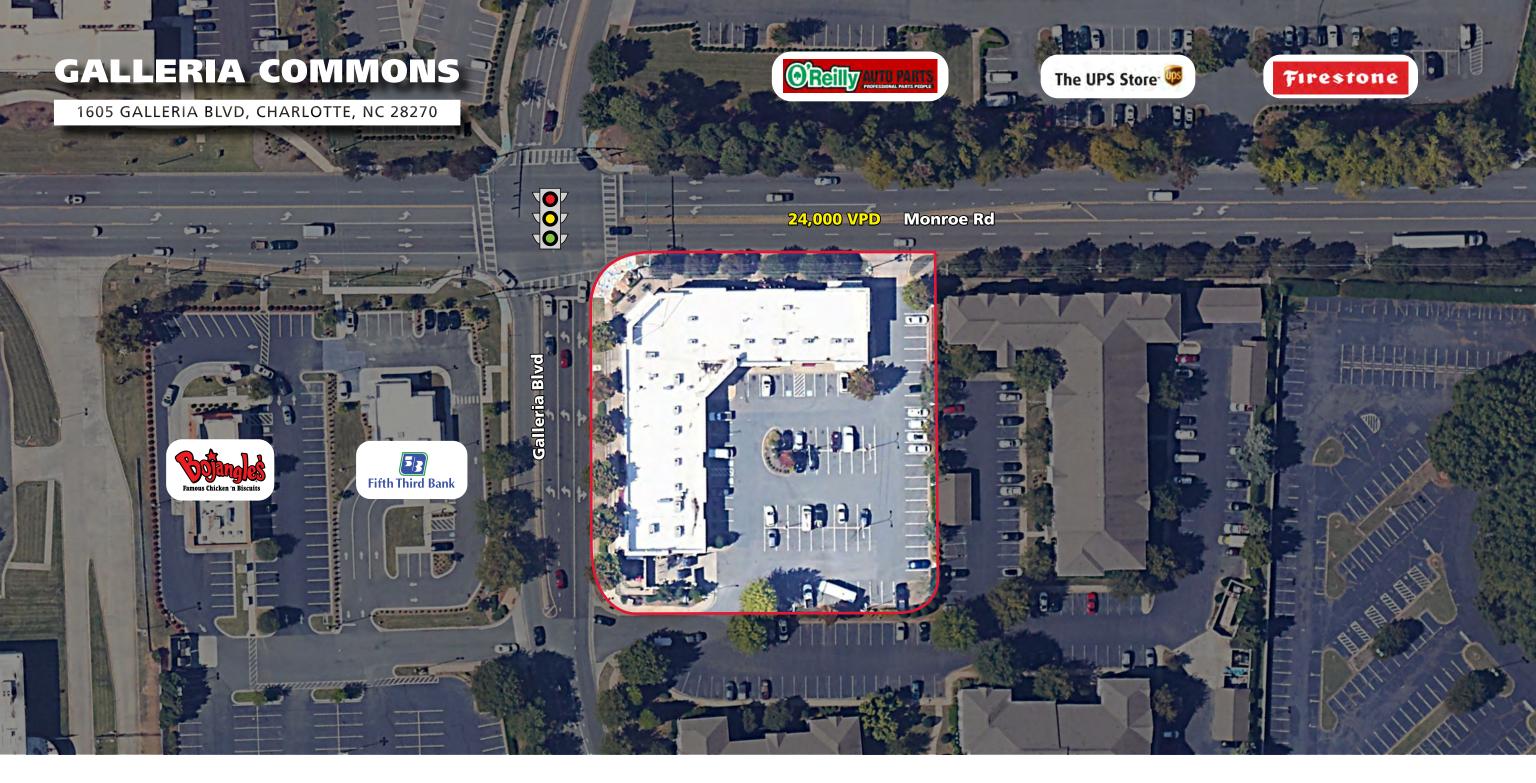

# PRIME RETAIL IN CHARLOTTE, NC GALLERIA COMMONS

1605 GALLERIA BLVD, CHARLOTTE, NC 28270

1000 UPD

Monroe Rd

300 West Summit Ave | Suite 250 | Charlotte, North Carolina 28203 www.PROVIDENCEGROUP.coм

0

Galleria Blud

### PROPERTY HIGHLIGHTS

• Located in Charlotte, NC near Charlotte's suburb of Matthews, NC. This center has excellent visibility and traffic counts being located along Monroe Rd with close proximity to Sardis Road North and Independence Blvd (US-74)

#### **LEASING INFORMATION**

- 18,555 SF multi-tenant building located at the southeast corner of Monroe Rd & Galleria Blvd
- 2,547 SF Inline space immediately available
- Traffic Counts: 24,000 VPD on Monroe Rd & 21,000 VPD on Sardis Rd N.
- Area retailers include: