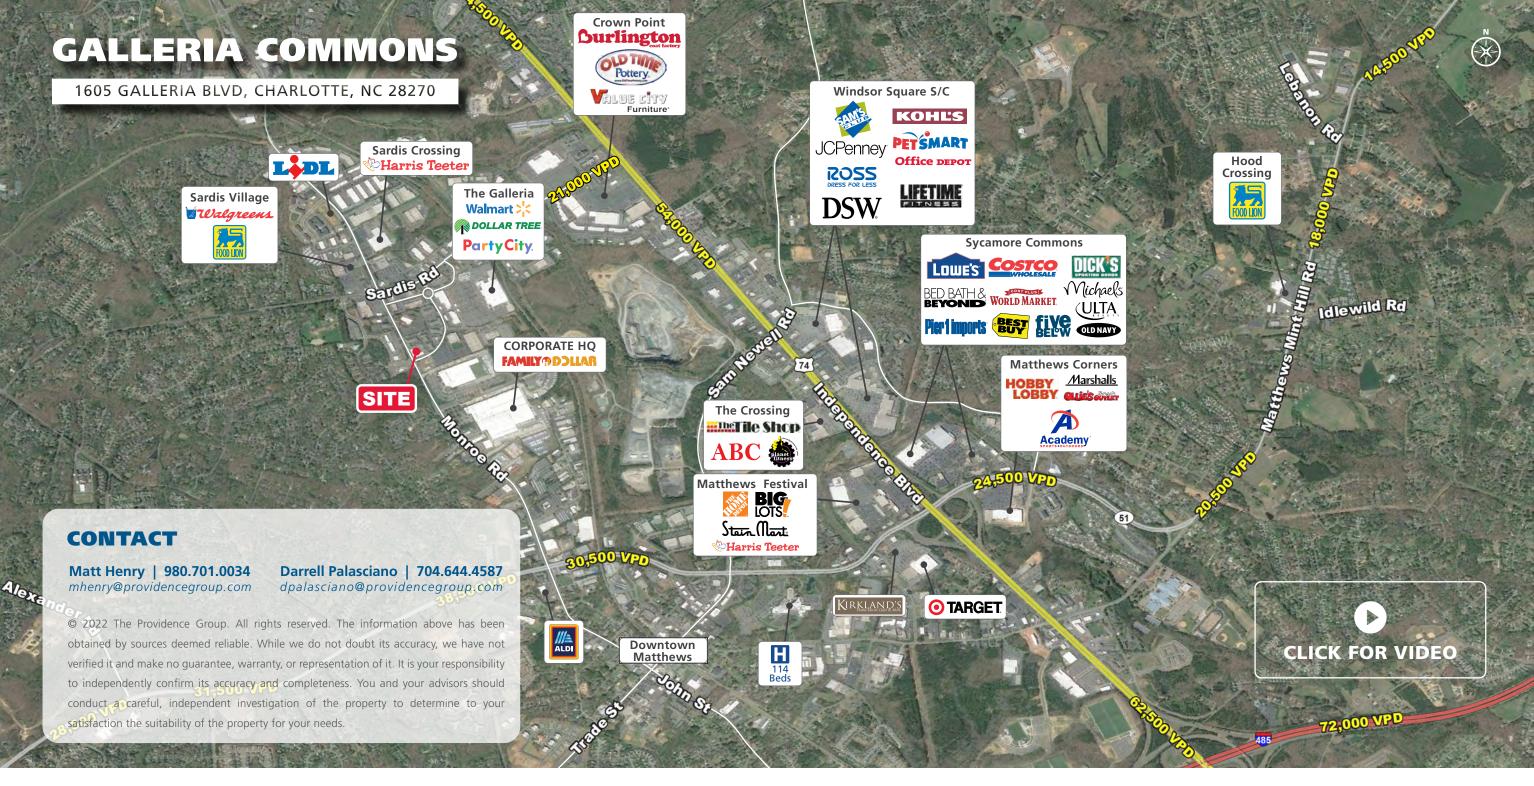

### PROPERTY HIGHLIGHTS

• Located in Charlotte, NC near Charlotte's suburb of Matthews, NC. This center has excellent visibility and traffic counts being located along Monroe Rd with close proximity to Sardis Road North and Independence Blvd (US-74)

#### **LEASING INFORMATION**

- 18,555 SF multi-tenant building located at the southeast corner of Monroe Rd & Galleria Blvd
- 2,547 SF Inline space immediately available
- Traffic Counts: 24,000 VPD on Monroe Rd & 21,000 VPD on Sardis Rd N.
- Area retailers include: