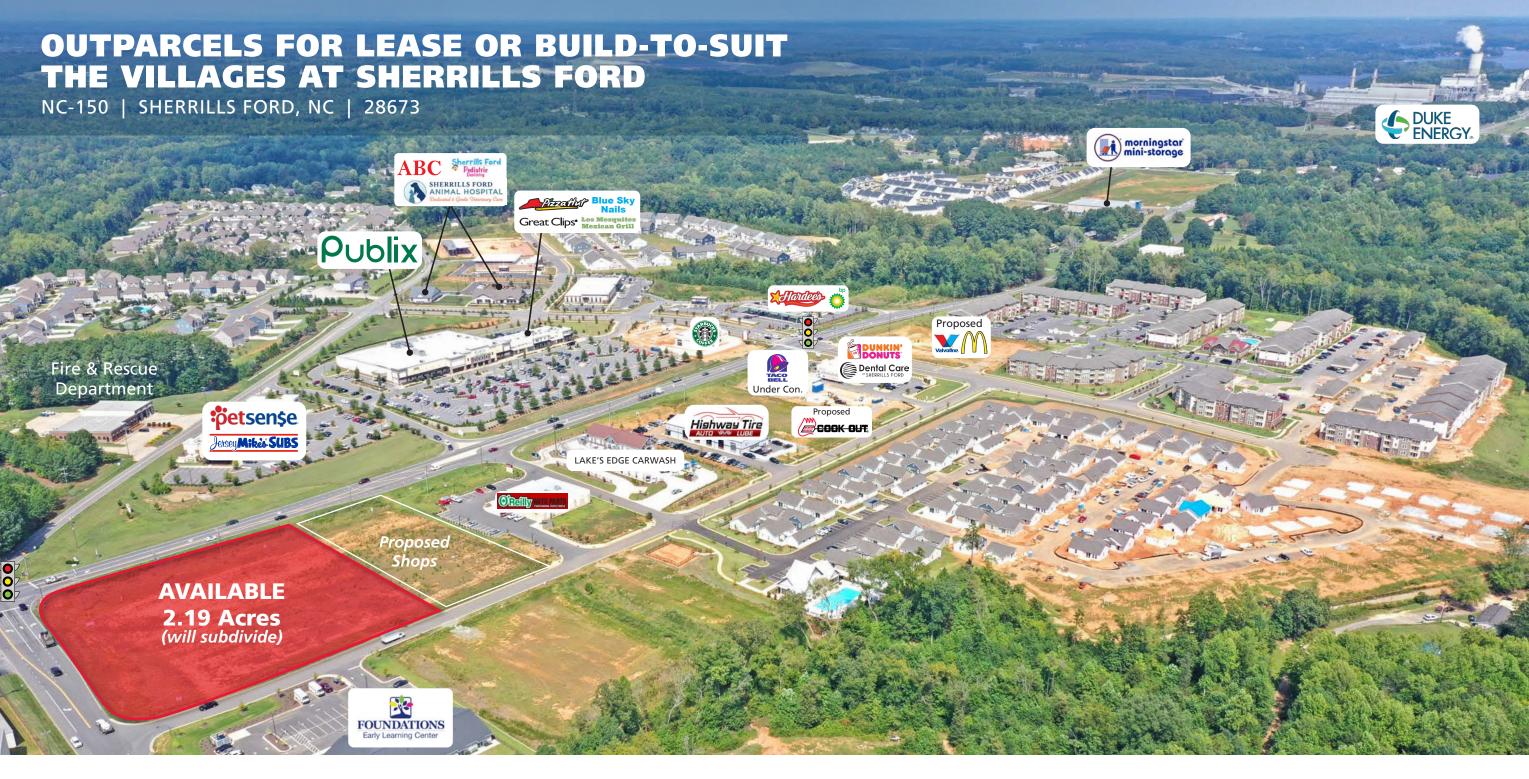

# OUTPARCELS FOR LEASE OR BUILD-TO-SUIT THE VILLAGES AT SHERRILLS FORD

NC-150 | SHERRILLS FORD, NC | 28673

#### **LOCATION OVERVIEW**

Signalized outparcel available for lease or build-to-suit on NC-150 at Slanting Bridge Road. The property is located at the primary intersection of The Village at Sherrills Ford across the street from a new Publix anchored shopping center. Located 30 miles north of Charlotte, Sherrills Ford is at the heart of the Lake Norman area. The lake market is characterized by its residential growth and upscale lakefront communities. Lake Norman is one of the most desirable areas in the Charlotte MSA.

#### **PROPERTY HIGHLIGHTS**

- Last signalized site available at The Village at Sherrills Ford
- More than 7,400 residential units and 1.1M square feet of commercial space approved in the sub-market
- 2.19 acre signalized outparcel available and can be subdivided
- Ground lease, Built-to-Suit and end caps space available
- Most uses can be accommodated

### **OUTPARCELS FOR LEASE OR BUILD-TO-SUIT** THE VILLAGES AT SHERRILLS FORD NC-150 | SHERRILLS FORD, NC | 28673 Proposed

the second

malu selar

9 9 9 9 9

Publix

Perantin Blue Sky

KHardees 👸

Great Clips\*

Sherrills Ford

-----

SHERRILLS FORD

Andre S

ABC

betsense Aikes SUBS

Hishway Tire LAKE'S EDGE CARWASH

DUNKIN'

Dental Care

Ser-Re

Proposed Соок онт TACO BELL

Under Con.

**Proposed Shops** 

## AVAILABLE **2.19 Acres** (will subdivide)

100