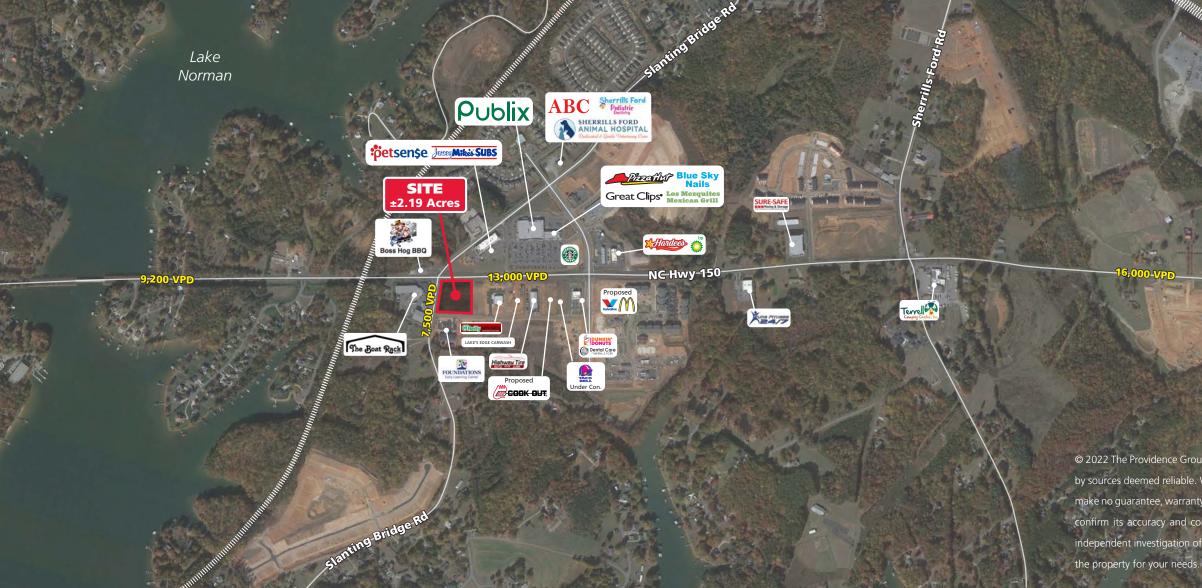

#### **LOCATION OVERVIEW**

Signalized outparcel available for lease or build-to-suit on NC-150 at Slanting Bridge Road. The property is located at the primary intersection of The Village at Sherrills Ford across the street from a new Publix anchored shopping center. Located 30 miles north of Charlotte, Sherrills Ford is at the heart of the Lake Norman area. The lake market is characterized by its residential growth and upscale lakefront communities. Lake Norman is one of the most desirable areas in the Charlotte MSA.

#### **PROPERTY HIGHLIGHTS**

- Last signalized site available at The Village at Sherrills Ford
- More than 7,400 residential units and 1.1M square feet of commercial space approved in the sub-market
- 2.19 acre signalized outparcel available and can be subdivided
- Ground lease, Built-to-Suit and end caps space available
- Most uses can be accommodated

## AVAILABLE **2.19 Acres** (will subdivide)

100