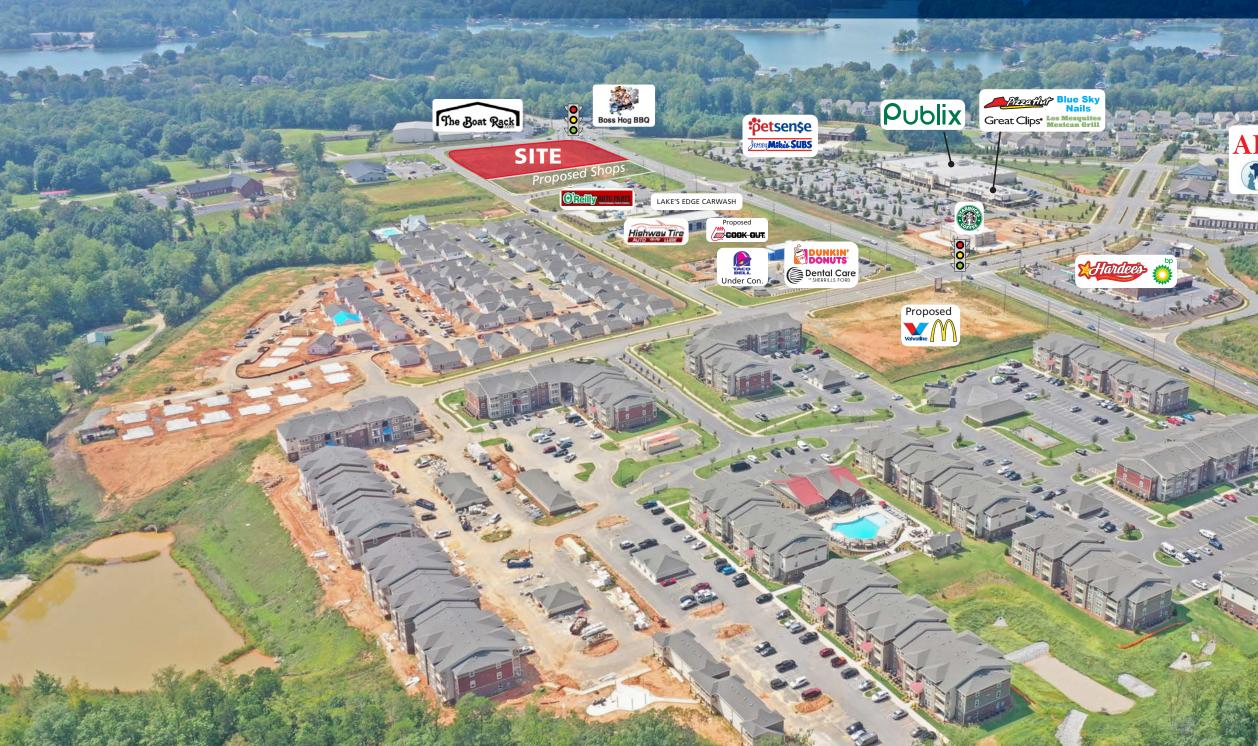

#### **LOCATION OVERVIEW**

Signalized outparcel available for lease or build-to-suit on NC-150 at Slanting Bridge Road. The property is located at the primary intersection of The Village at Sherrills Ford across the street from a new Publix anchored shopping center. Located 30 miles north of Charlotte, Sherrills Ford is at the heart of the Lake Norman area. The lake market is characterized by its residential growth and upscale lakefront communities. Lake Norman is one of the most desirable areas in the Charlotte MSA.

#### **PROPERTY HIGHLIGHTS**

- Last signalized site available at The Village at Sherrills Ford
- More than 7,400 residential units and 1.1M square feet of commercial space approved in the sub-market
- 2.19 acre signalized outparcel available and can be subdivided
- Ground lease, Built-to-Suit and end caps space available
- Most uses can be accommodated

### **OUTPARCELS FOR LEASE OR BUILD-TO-SUIT** THE VILLAGES AT SHERRILLS FORD NC-150 | SHERRILLS FORD, NC | 28673 Proposed

the second

malu selar

9 9 9 9 9

Publix

Perantin Blue Sky

KHardees 👸

Great Clips\*

Sherrills Ford

-----

SHERRILLS FORD

Andre S

ABC

betsense Aikes SUBS

Hishway Tire LAKE'S EDGE CARWASH

DUNKIN'

Dental Care

Ser-Re

Proposed Соок онт TACO BELL

Under Con.

**Proposed Shops** 

## AVAILABLE **2.19 Acres** (will subdivide)

100