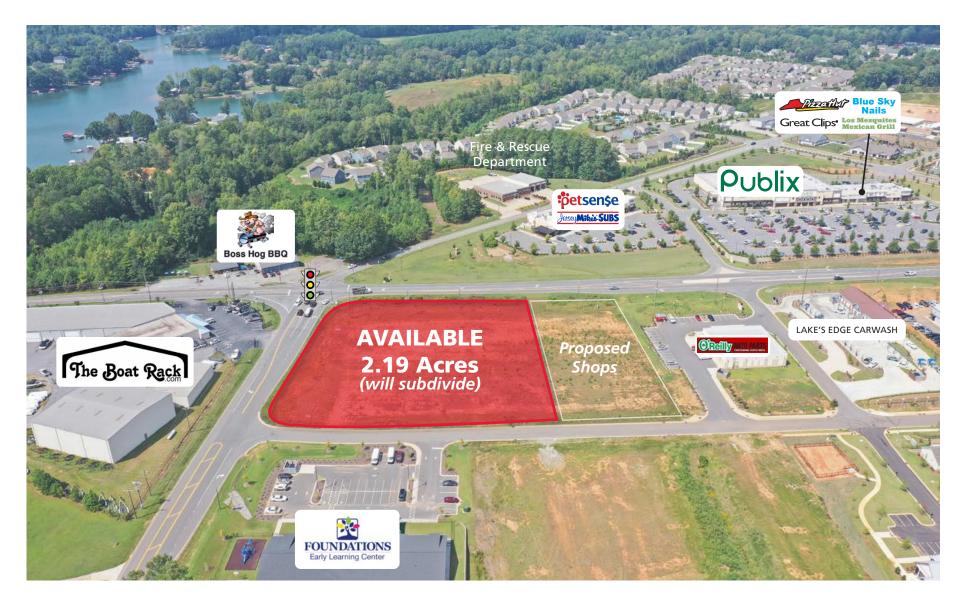

#### **LOCATION OVERVIEW**

Signalized outparcel available for lease or build-to-suit on NC-150 at Slanting Bridge Road. The property is located at the primary intersection of The Village at Sherrills Ford across the street from a new Publix anchored shopping center. Located 30 miles north of Charlotte, Sherrills Ford is at the heart of the Lake Norman area. The lake market is characterized by its residential growth and upscale lakefront communities. Lake Norman is one of the most desirable areas in the Charlotte MSA.

#### **PROPERTY HIGHLIGHTS**

- Last signalized site available at The Village at Sherrills Ford
- More than 7,400 residential units and 1.1M square feet of commercial space approved in the sub-market
- 2.19 acre signalized outparcel available and can be subdivided
- Ground lease, Built-to-Suit and end caps space available
- Most uses can be accommodated

## AVAILABLE **2.19 Acres** (will subdivide)

100