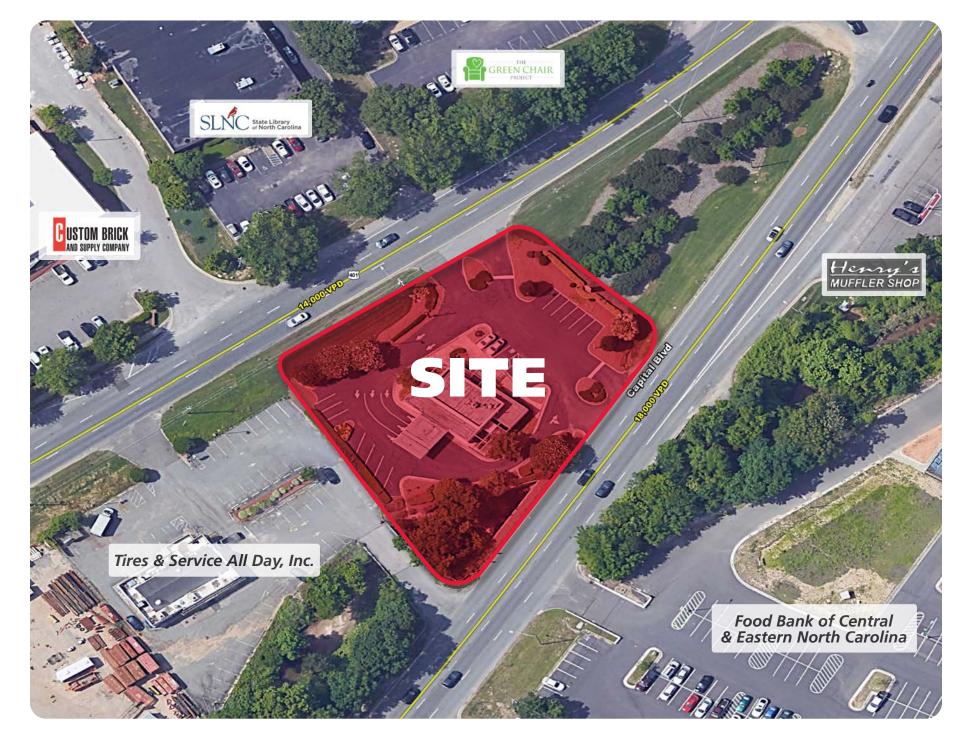

#### **LEASING INFORMATION**

- 2,600 SF former bank branch on 0.64 acres
- Easy access from Capital Blvd both North and Southbound
- High traffic volume (18,000 VPD on Capital Blvd / 14,000 VPD on US Hwy 401)
- Excellent visibility
- Less than one mile from I-440