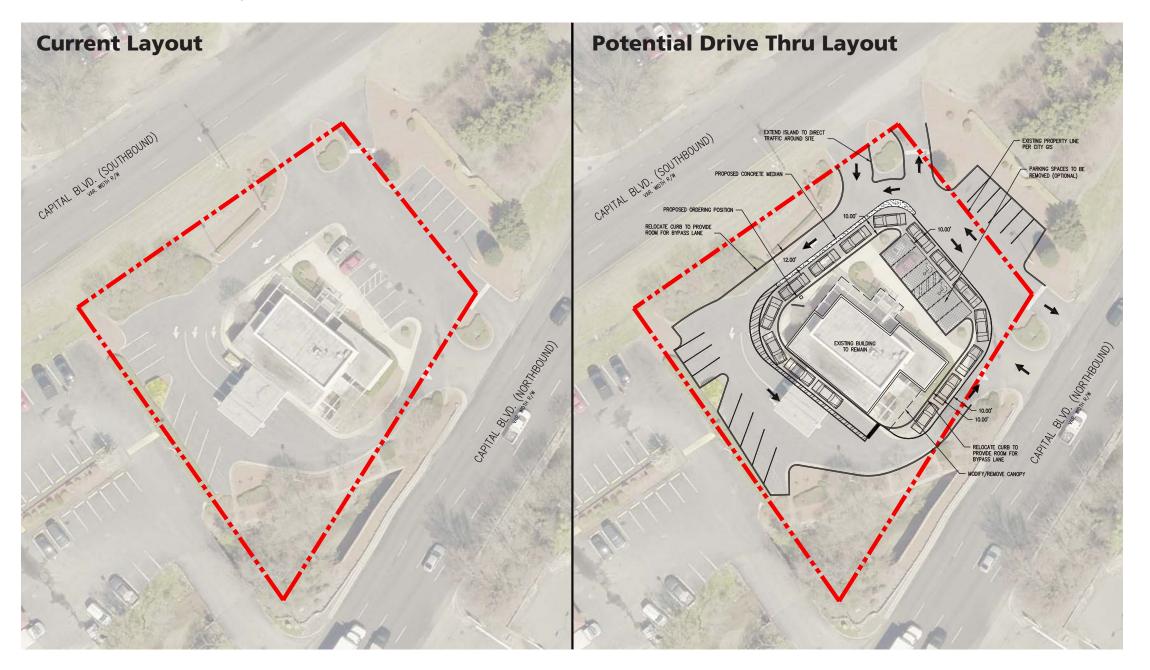

#### **LEASING INFORMATION**

- 2,600 SF former bank branch on 0.64 acres
- Easy access from Capital Blvd both North and Southbound
- High traffic volume (18,000 VPD on Capital Blvd / 14,000 VPD on US Hwy 401)
- Excellent visibility
- Less than one mile from I-440