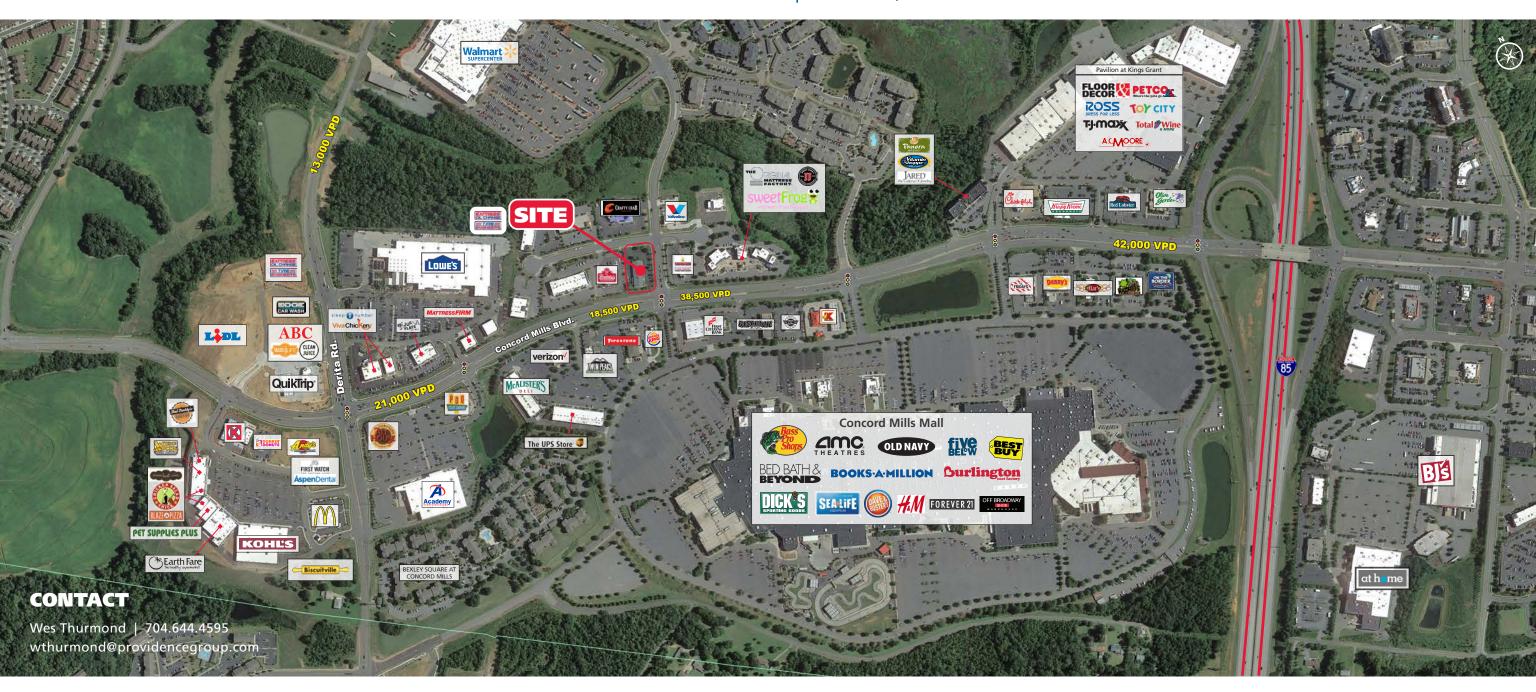

#### **LEASING INFORMATION**

0.92 acre parcel located at the signalized intersection of Concord Mills Blvd and Thunder Rd NW

7,825 SF former auto service building

Available for Lease

### **PROPERTY HIGHLIGHTS**

Excellent visibility and access to the site

Very high barrier to entry sub-market

High traffic volume (38,500 VPD at the intersection)

Located at the entrance to Concord Mills Mall, which is the most visited single tourist attraction in North Carolina