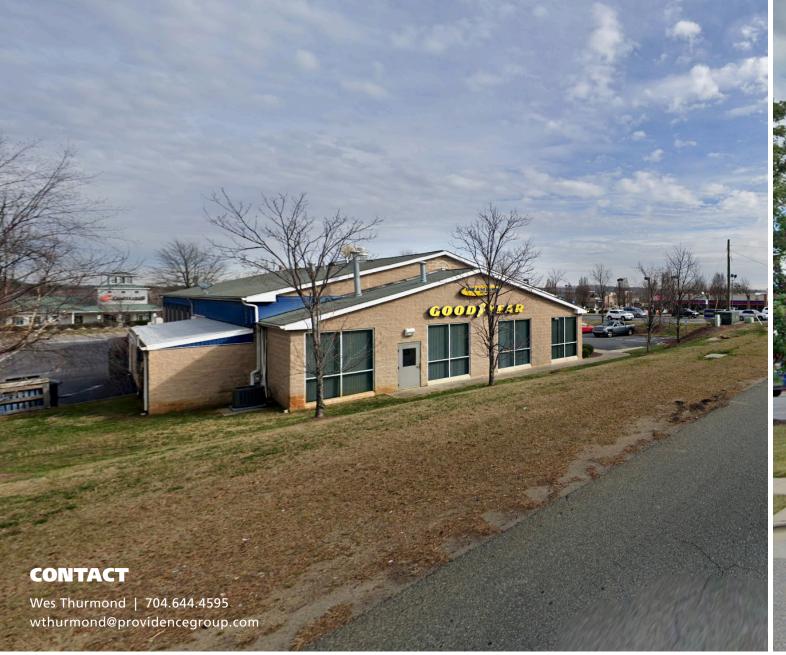

#### **LEASING INFORMATION**

0.92 acre parcel located at the signalized intersection of Concord Mills Blvd and Thunder Rd NW

7,825 SF former auto service building

Available for Lease

### **PROPERTY HIGHLIGHTS**

Excellent visibility and access to the site

Very high barrier to entry sub-market

High traffic volume (38,500 VPD at the intersection)

Located at the entrance to Concord Mills Mall, which is the most visited single tourist attraction in North Carolina