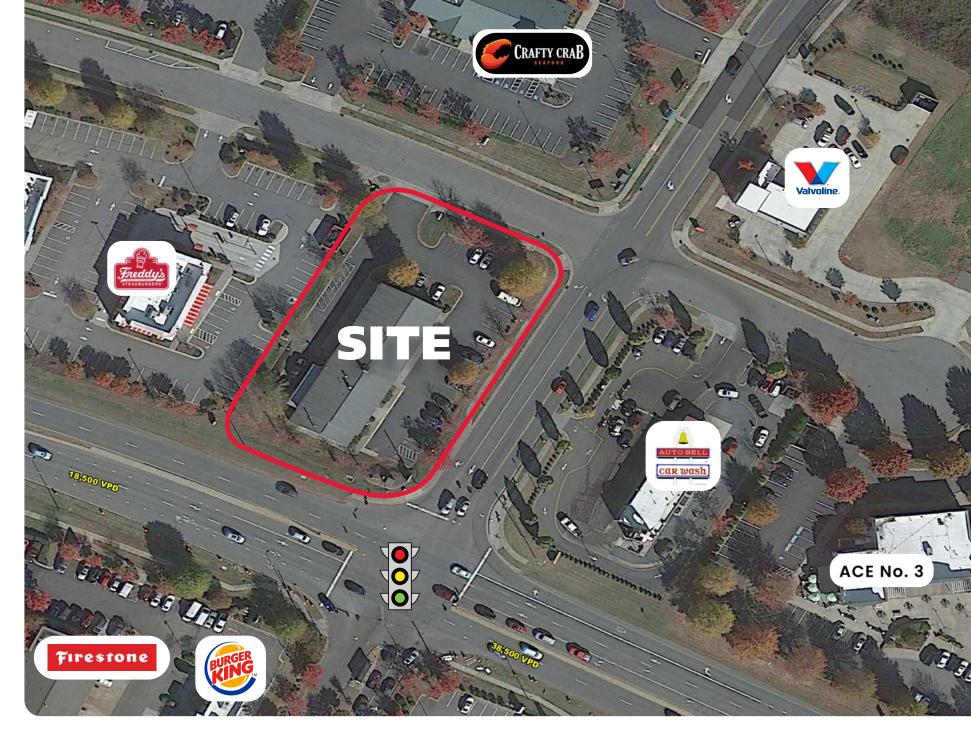

#### **LEASING INFORMATION**

0.92 acre parcel located at the signalized intersection of Concord Mills Blvd and Thunder Rd NW

7,825 SF former auto service building

Available for Lease

### **PROPERTY HIGHLIGHTS**

Excellent visibility and access to the site

Very high barrier to entry sub-market

High traffic volume (38,500 VPD at the intersection)

Located at the entrance to Concord Mills Mall, which is the most visited single tourist attraction in North Carolina