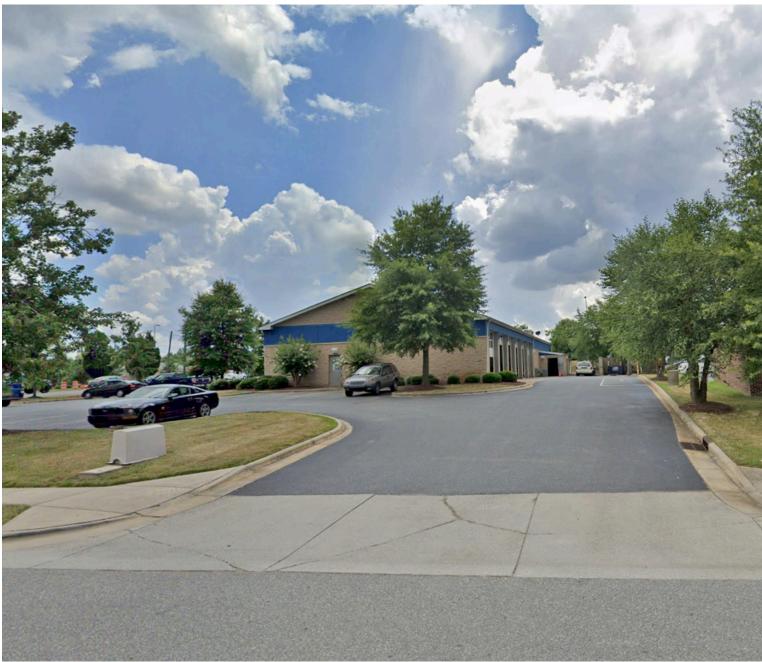

#### **LEASING INFORMATION**

0.92 acre parcel located at the signalized intersection of Concord Mills Blvd and Thunder Rd NW

7,825 SF former auto service building

Available for Lease

### **PROPERTY HIGHLIGHTS**

Excellent visibility and access to the site

Very high barrier to entry sub-market

High traffic volume (38,500 VPD at the intersection)

Located at the entrance to Concord Mills Mall, which is the most visited single tourist attraction in North Carolina