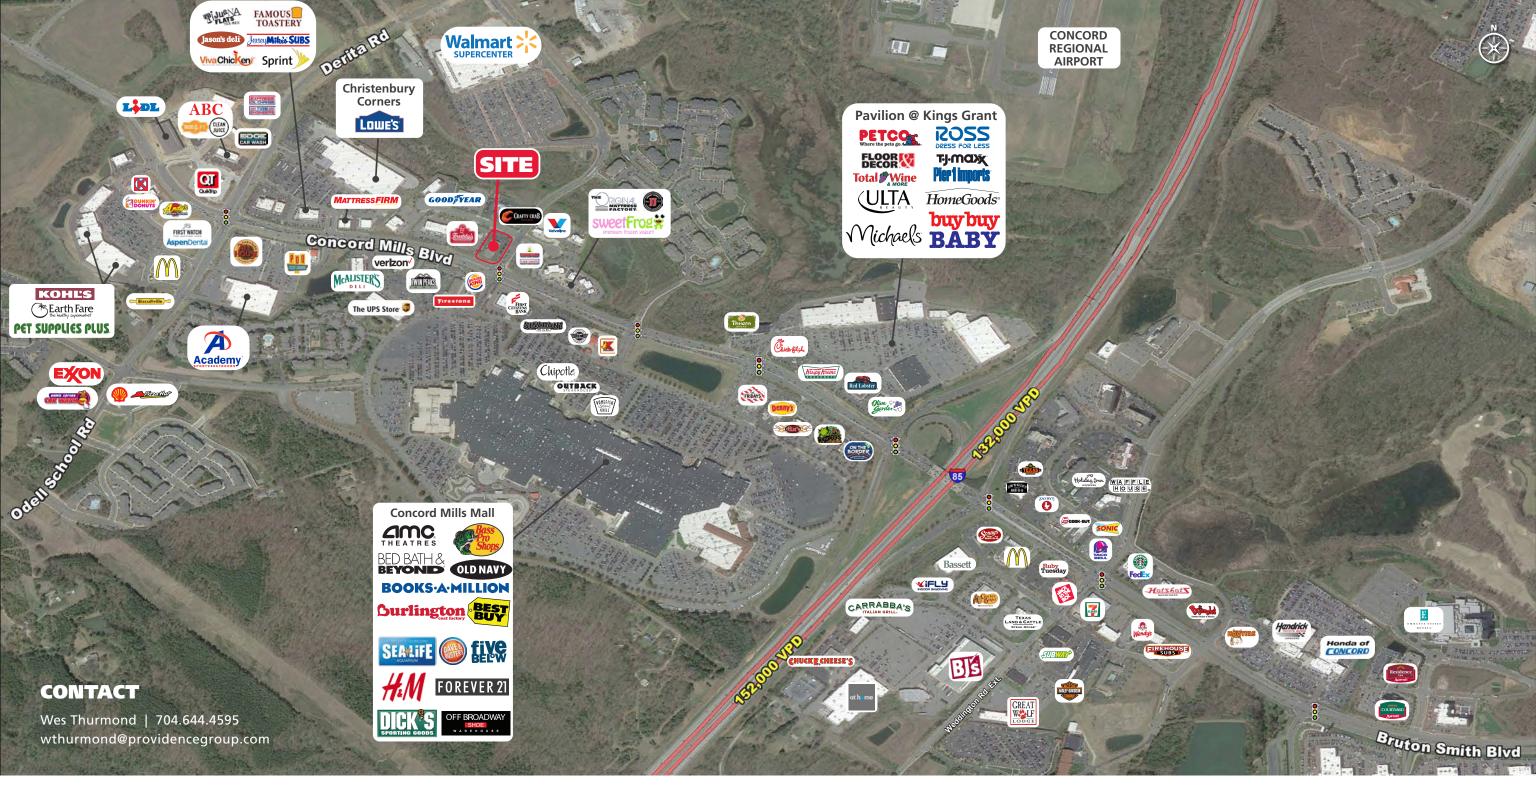

### **PROPERTY HIGHLIGHTS**

Excellent visibility and access to the site

Very high barrier to entry sub-market

High traffic volume (38,500 VPD at the intersection)

Located at the entrance to Concord Mills Mall, which is the most visited single tourist attraction in North Carolina

## CONTACT

Wes Thurmond | 704.644.4595 wthurmond@providencegroup.com

8590 CONCORD MILLS BLVD | CONCORD, NC 28027