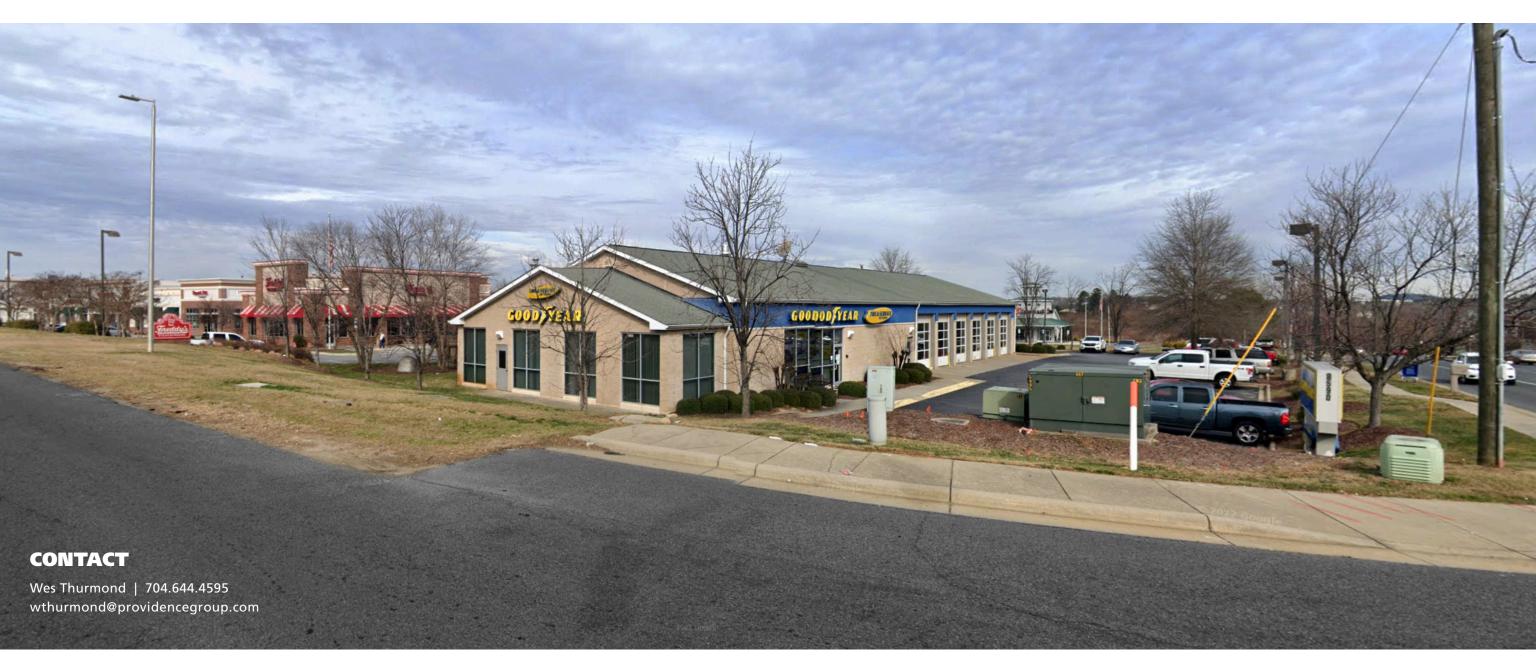

#### **LEASING INFORMATION**

0.92 acre parcel located at the signalized intersection of Concord Mills Blvd and Thunder Rd NW

7,825 SF former auto service building

Available for Lease

### **PROPERTY HIGHLIGHTS**

Excellent visibility and access to the site

Very high barrier to entry sub-market

High traffic volume (38,500 VPD at the intersection)

Located at the entrance to Concord Mills Mall, which is the most visited single tourist attraction in North Carolina