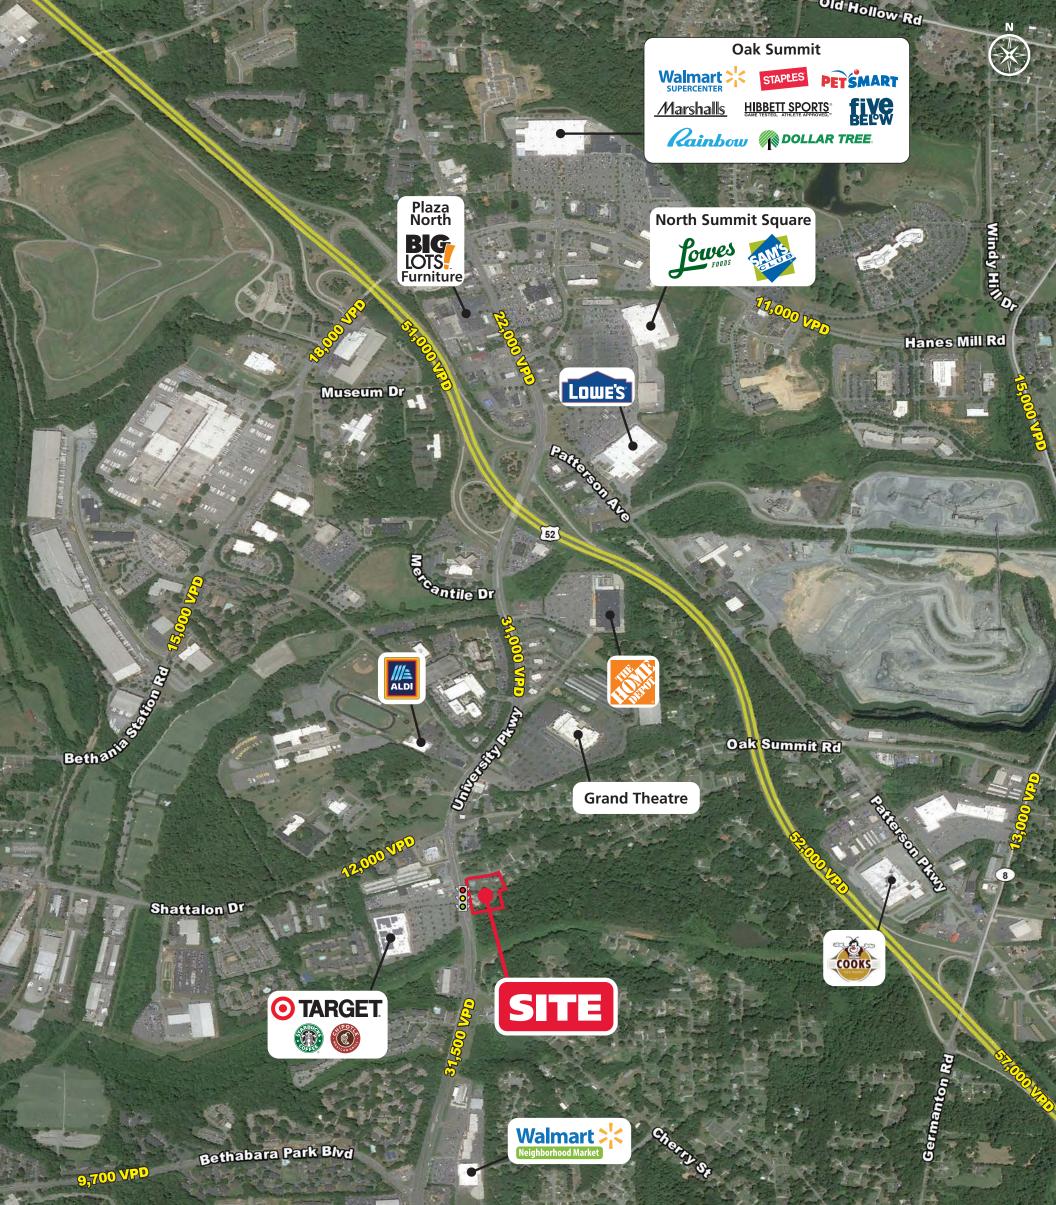

#### **LEASING INFORMATION**

High Profile 2.78 acre site on University Parkway Shared traffic signal shared with Target & Chipotle Available for ground lease or build to suit Free standing or multi tenant drive thru available

#### **PROPERTY HIGHLIGHTS**

Excellent visibility and access to the site

Very high barrier to entry sub-market

High traffic volume (31,500 VPD at the intersection)

| DEMOGRAPHICS (2021)     | 1 MILE   | 3 MILE   | 5 MILE   |
|-------------------------|----------|----------|----------|
| POPULATION              | 5,071    | 46,496   | 105,047  |
| AVERAGE HH INCOME       | \$43,536 | \$54,869 | \$79,433 |
| MEDIAN HH INCOME        | \$37,978 | \$42,576 | \$58,365 |
| BUSINESS ESTABLISHMENTS | 246      | 1,597    | 3,556    |
| DAYTIME EMPLOYMENT      | 5,537    | 22,663   | 43,634   |