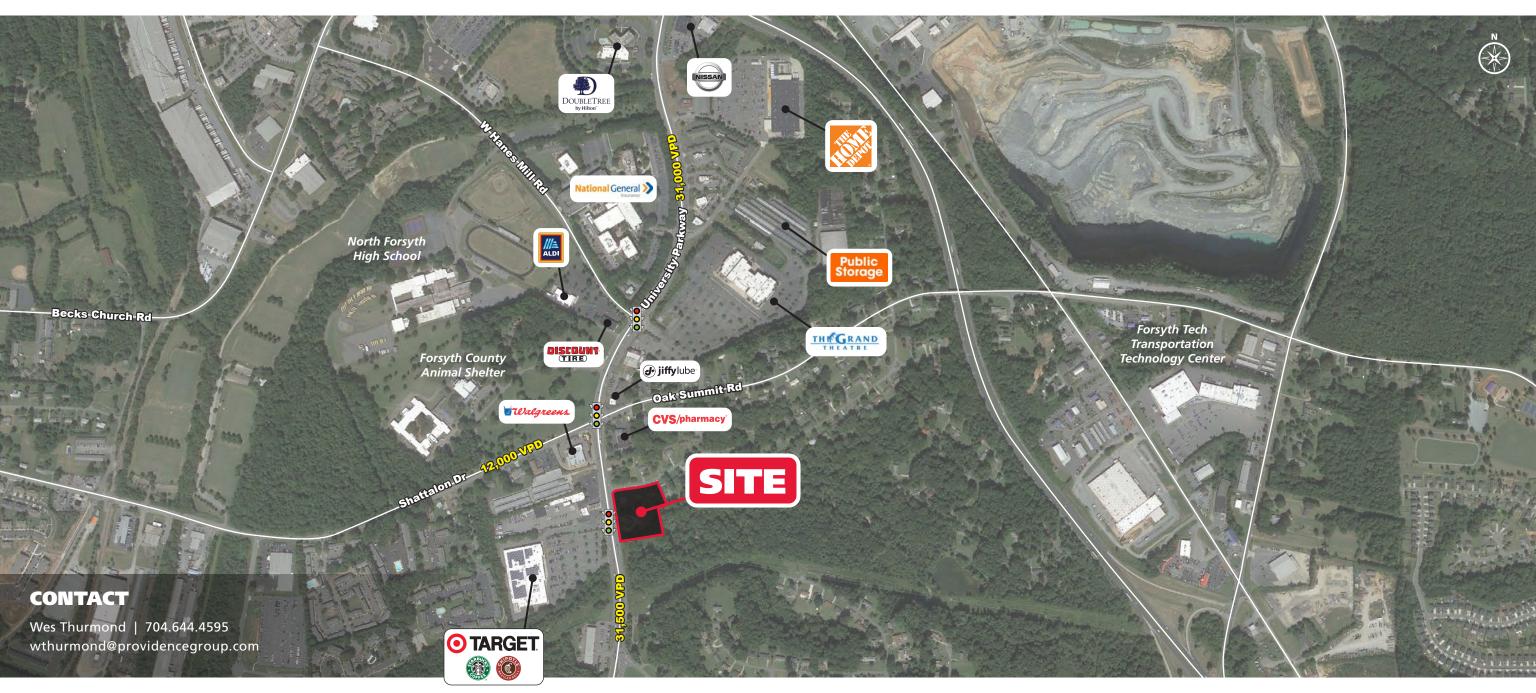

#### **LEASING INFORMATION**

High Profile 2.78 acre site on University Parkway Shared traffic signal shared with Target & Chipotle Available for ground lease or build to suit Free standing or multi tenant drive thru available

#### **PROPERTY HIGHLIGHTS**

Excellent visibility and access to the site

Very high barrier to entry sub-market

High traffic volume (31,500 VPD at the intersection)

| DEMOGRAPHICS (2021)     | 1 MILE   | 3 MILE   | 5 MILE   |
|-------------------------|----------|----------|----------|
| POPULATION              | 5,071    | 46,496   | 105,047  |
| AVERAGE HH INCOME       | \$43,536 | \$54,869 | \$79,433 |
| MEDIAN HH INCOME        | \$37,978 | \$42,576 | \$58,365 |
| BUSINESS ESTABLISHMENTS | 246      | 1,597    | 3,556    |
| DAYTIME EMPLOYMENT      | 5,537    | 22,663   | 43,634   |

### CONTACT

Wes Thurmond | 704.644.4595 wthurmond@providencegroup.com

© 2022 The Providence Group. All rights reserved. The information above has been obtained by sources deemed reliable. While we do not doubt its accuracy, we have not verified it and make no guarantee, warranty, or representation of it. It is your responsibility to independently confirm its accuracy and completeness. You and your advisors should conduct a careful, independent investigation of the property to determine to your satisfaction the suitability of the property for your needs.