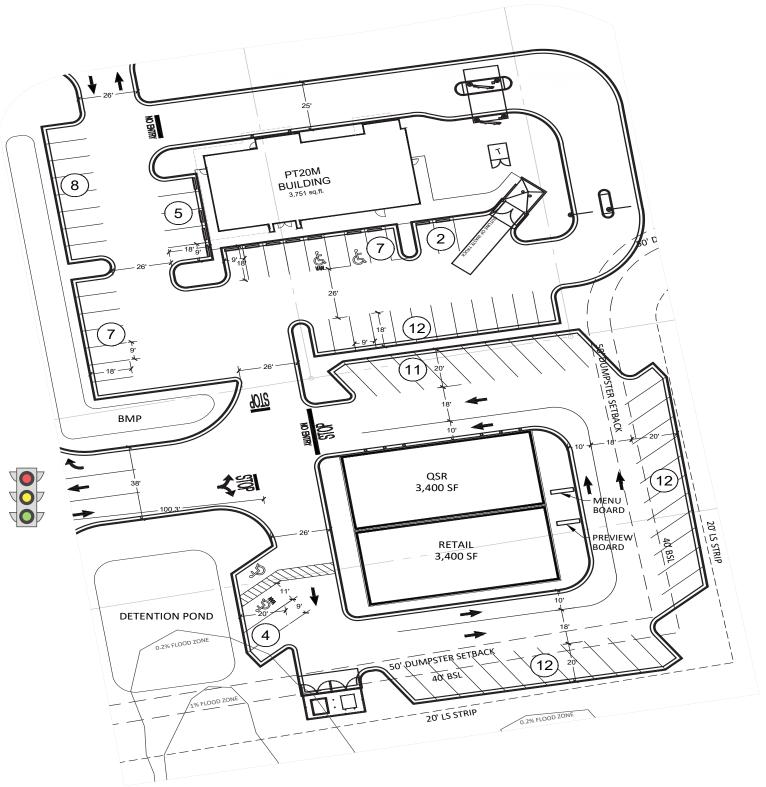

#### **LEASING INFORMATION**

High Profile 2.78 acre site on University Parkway Shared traffic signal shared with Target & Chipotle Available for ground lease or build to suit Free standing or multi tenant drive thru available