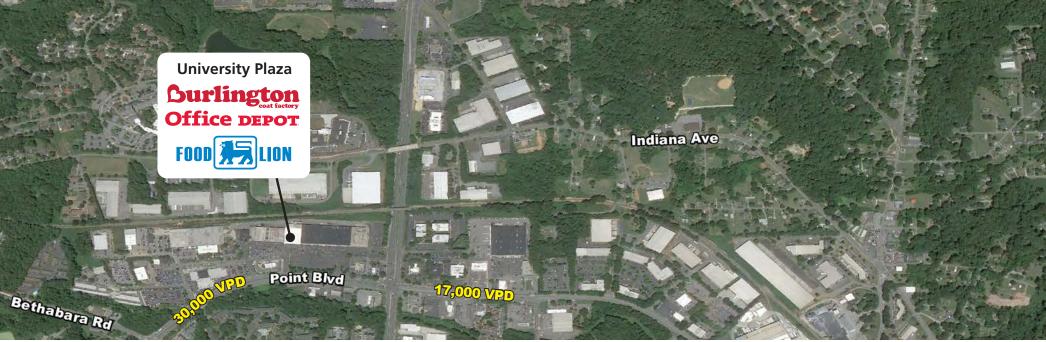

#### **LEASING INFORMATION**

High Profile 2.78 acre site on University Parkway Shared traffic signal shared with Target & Chipotle Available for ground lease or build to suit Free standing or multi tenant drive thru available

#### **PROPERTY HIGHLIGHTS**

Excellent visibility and access to the site

Very high barrier to entry sub-market

High traffic volume (31,500 VPD at the intersection)

| DEMOGRAPHICS (2021)     | 1 MILE   | 3 MILE   | 5 MILE   |
|-------------------------|----------|----------|----------|
| POPULATION              | 5,071    | 46,496   | 105,047  |
| AVERAGE HH INCOME       | \$43,536 | \$54,869 | \$79,433 |
| MEDIAN HH INCOME        | \$37,978 | \$42,576 | \$58,365 |
| BUSINESS ESTABLISHMENTS | 246      | 1,597    | 3,556    |
| DAYTIME EMPLOYMENT      | 5,537    | 22,663   | 43,634   |