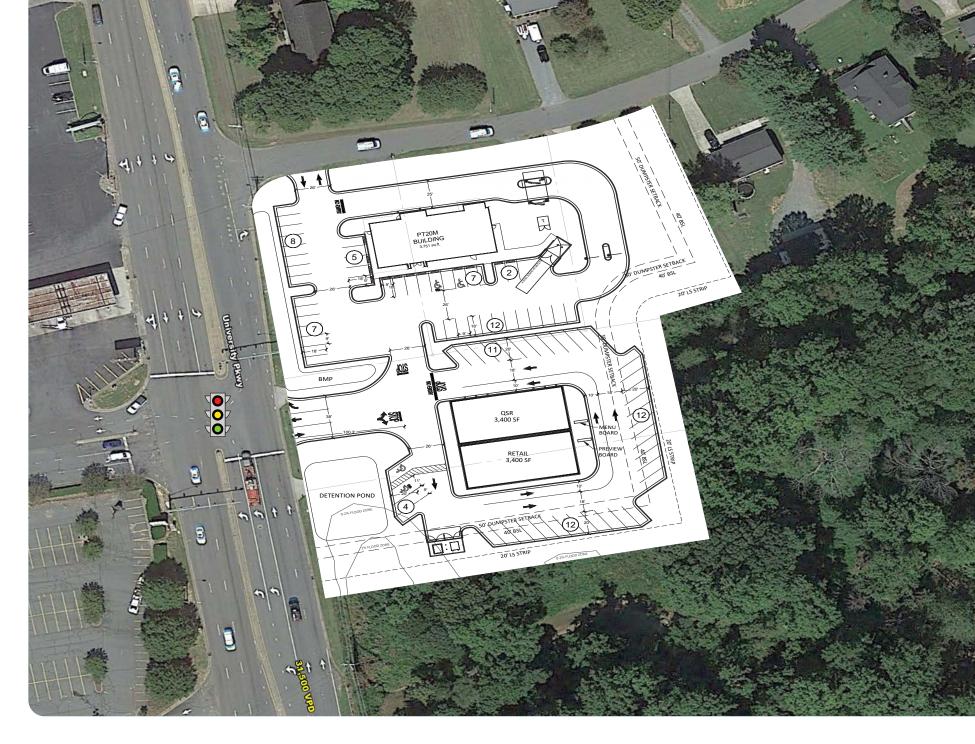

#### **LEASING INFORMATION**

High Profile 2.78 acre site on University Parkway Shared traffic signal shared with Target & Chipotle Available for ground lease or build to suit Free standing or multi tenant drive thru available