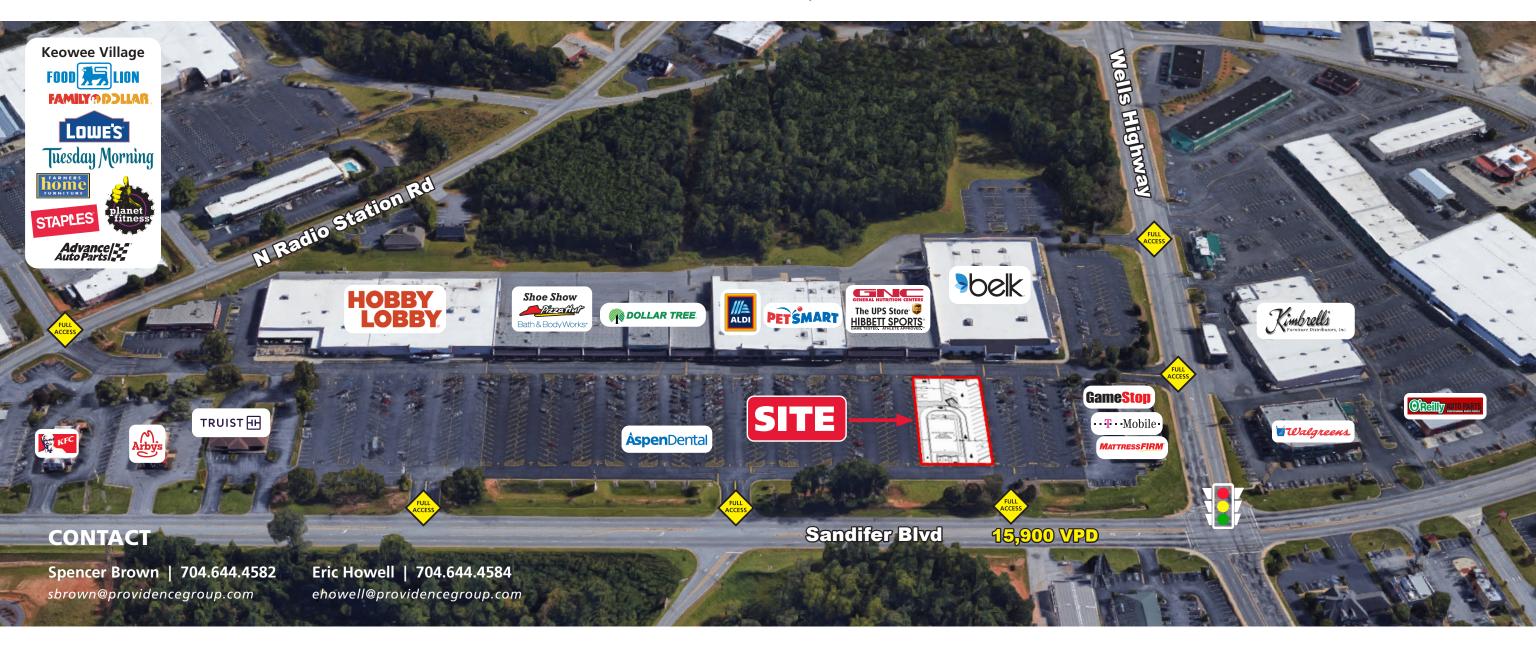

#### **PROPERTY DETAILS**

- Up to 3,500 SF available
- Drive-thru available

- BTS or Ground Lease only
- Call for pricing
- Site will cross park with Applewood Shopping Center

#### **PROPERTY HIGHLIGHTS**

- Outparcel to a 245,000 SF shopping center anchoreed by Belk, Hobby Lobby, Petsmart and Aldi
- Site is across the street from Prisma Health Oconee Memorial Hospital (169 beds)
- Full movement access from Sandifer Blvd (Hwy 123) with 15,900 VPD

## Spencer Brown | 704.644.4582

sbrown @providence group.com

#### Eric Howell | 704.644.4584

ehowell@providencegroup.com

300 West Summit Ave | Suite 250 | Charlotte, North Carolina 28203 www.PROVIDENCEGROUP.coм

SENECA

Shoe Show

1