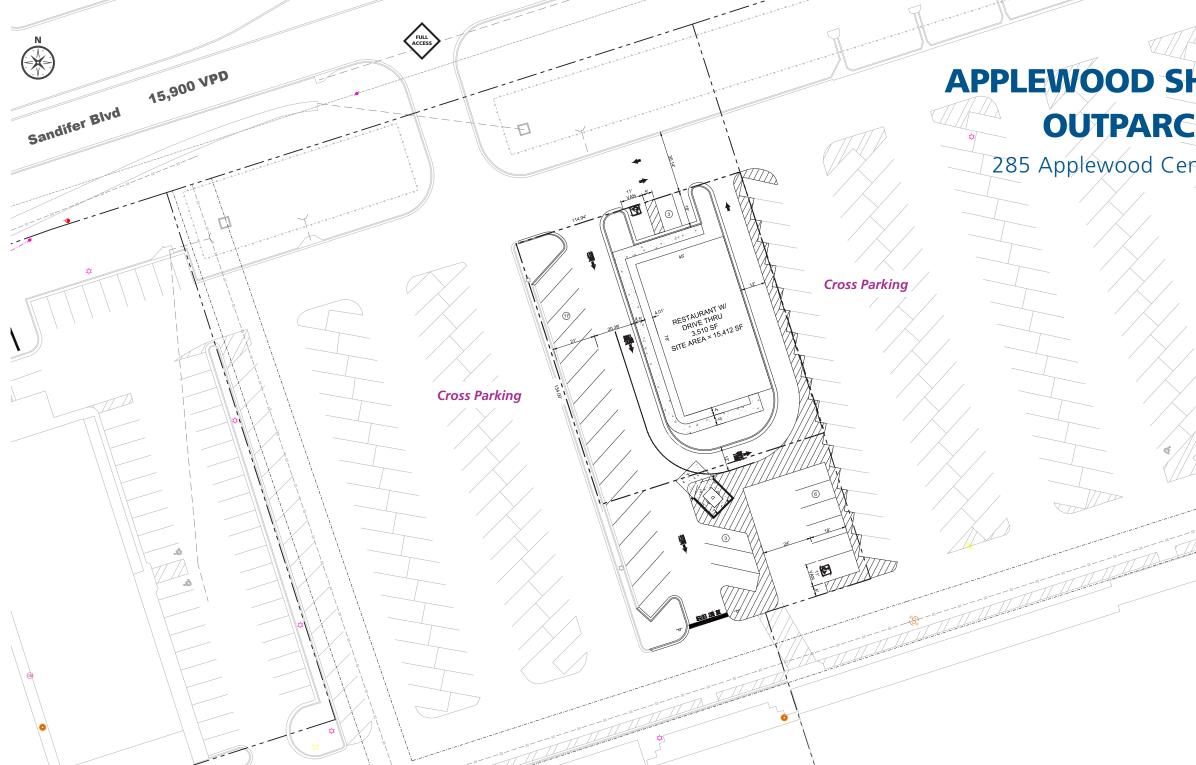

#### **PROPERTY DETAILS**

- Up to 3,500 SF available
- Drive-thru available

- BTS or Ground Lease only
- Call for pricing
- Site will cross park with Applewood Shopping Center

#### **PROPERTY HIGHLIGHTS**

- Outparcel to a 245,000 SF shopping center anchoreed by Belk, Hobby Lobby, Petsmart and Aldi
- Site is across the street from Prisma Health Oconee Memorial Hospital (169 beds)
- Full movement access from Sandifer Blvd (Hwy 123) with 15,900 VPD