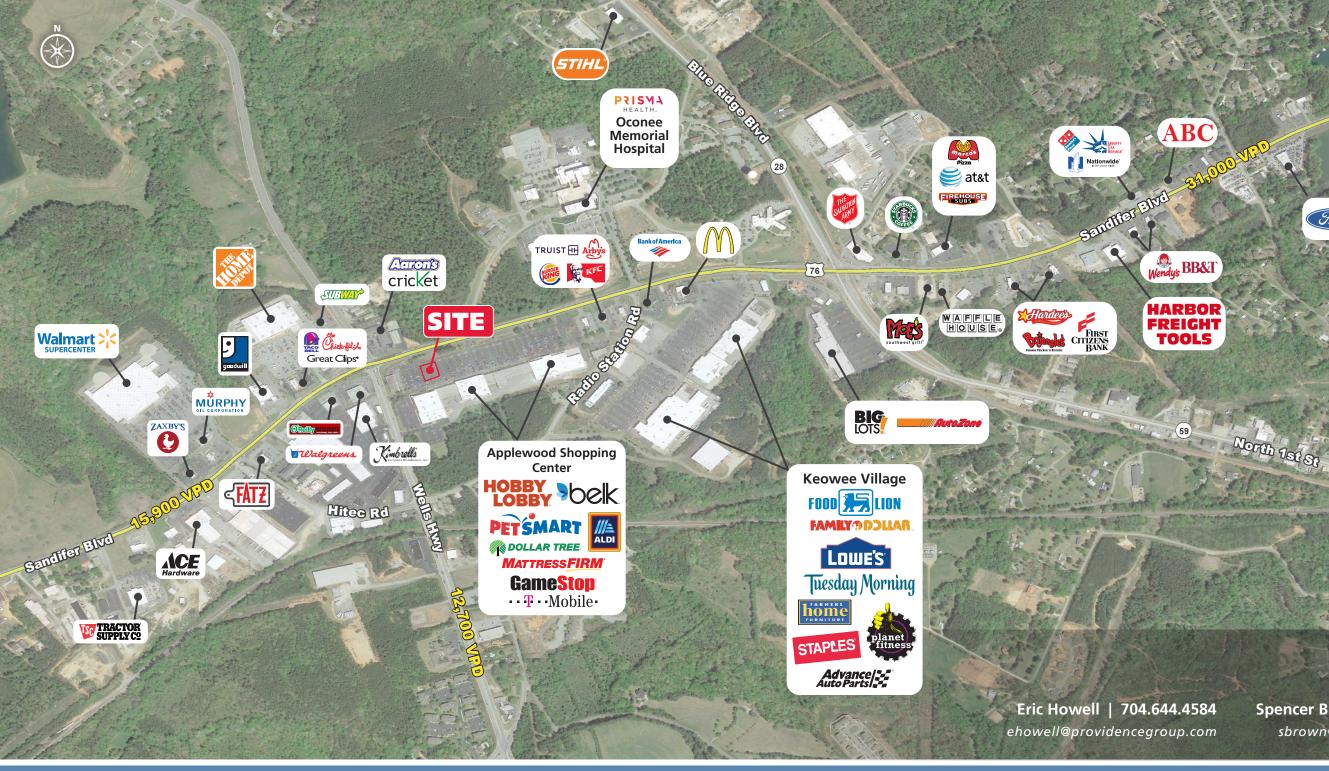

#### **PROPERTY HIGHLIGHTS**

- Outparcel to a 245,000 SF shopping center anchoreed by Belk, Hobby Lobby, Petsmart and Aldi
- Site is across the street from Prisma Health Oconee Memorial Hospital (169 beds)
- Full movement access from Sandifer Blvd (Hwy 123) with 15,900 VPD