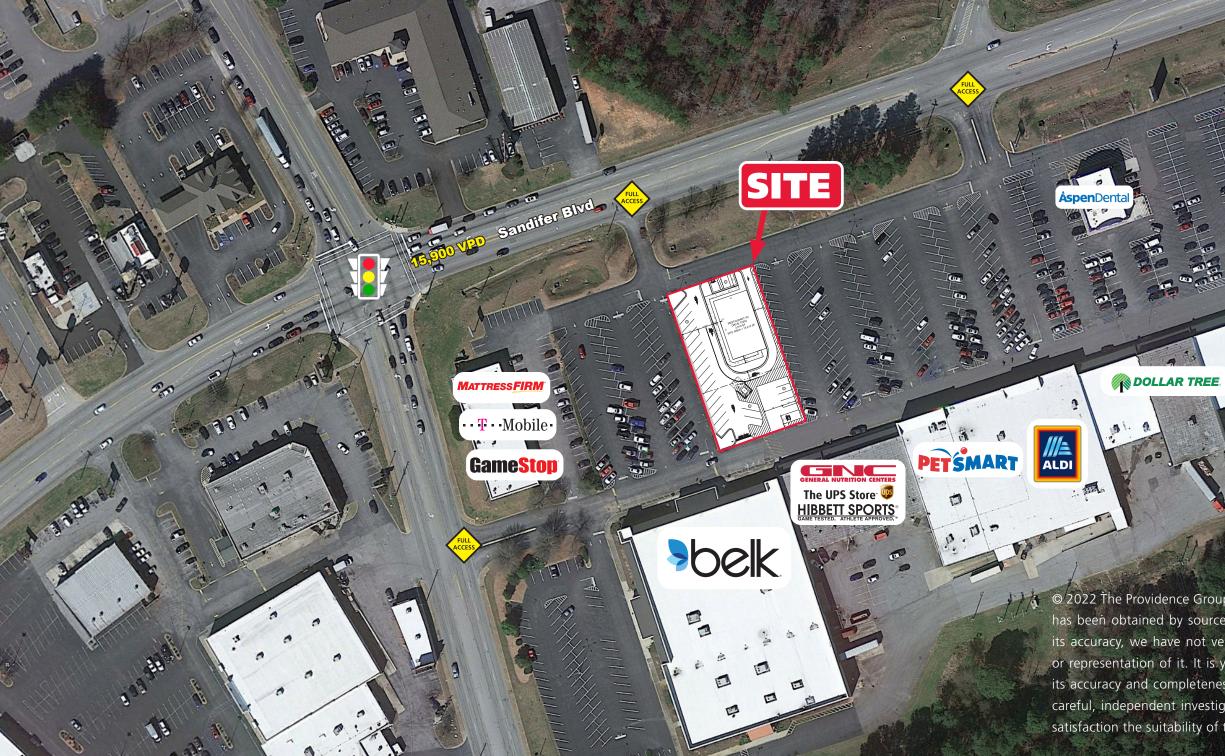

#### **PROPERTY DETAILS**

- Up to 3,500 SF available
- Drive-thru available

- BTS or Ground Lease only
- Call for pricing
- Site will cross park with Applewood Shopping Center

#### **PROPERTY HIGHLIGHTS**

- Outparcel to a 245,000 SF shopping center anchoreed by Belk, Hobby Lobby, Petsmart and Aldi
- Site is across the street from Prisma Health Oconee Memorial Hospital (169 beds)
- Full movement access from Sandifer Blvd (Hwy 123) with 15,900 VPD