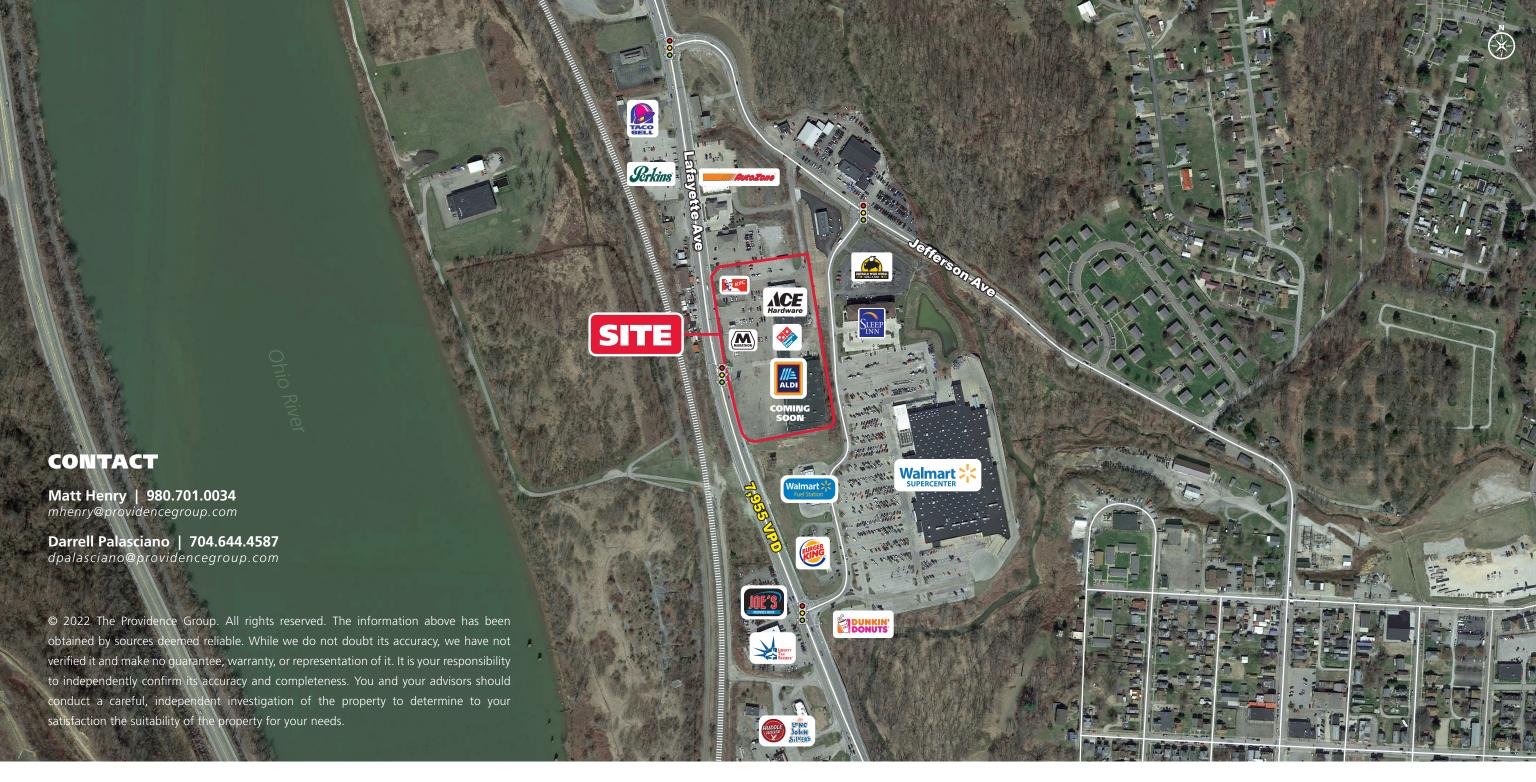

# **COMING SOON!**

CONTACT

Darrell Palasciano | 704.644.4587 dpalasciano@providencegroup.com mhenry@providencegroup.com

Matt Henry | 980.701.0034

## **MOUNDSVILLE CENTER**

### 200 LAFAYETTE AVE | MOUNDSVILLE, WV 26041

#### **LOCATION OVERVIEW**

- Aldi to open in December 2023
- Located along Energy Road, Moundsville's primary retail corridor.
- Less than 10 miles south of Wheeling at the heart of Marshall County's commercial node.
- Area retailers include Walmart Supercenter, Ace Hardware, Burke's, Big Lots, and Kroger.
- 1.63 acre outparcel available for ground lease