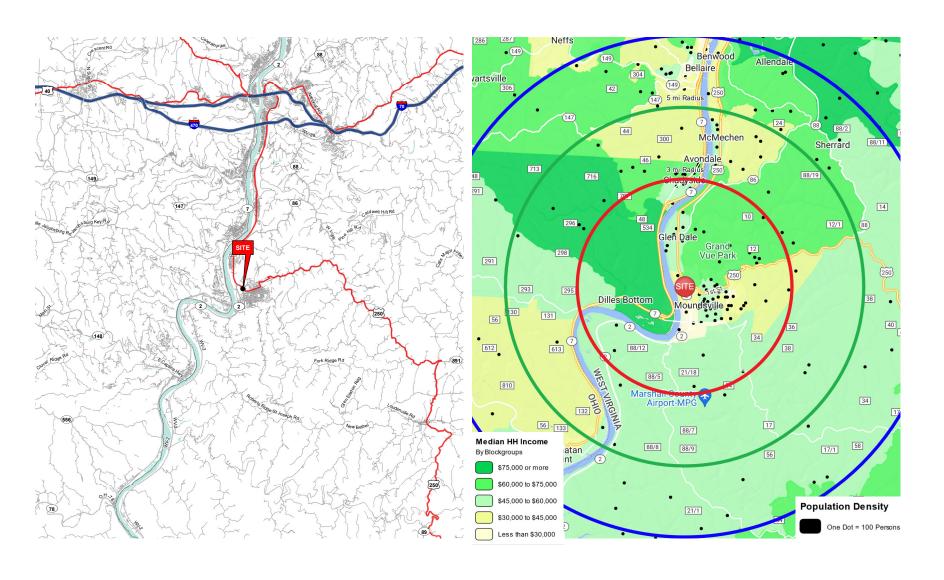

| <b>DEMOGRAPHICS (2022)</b> | 3 MILE   | 5 MILE   | 7 MILE   |
|----------------------------|----------|----------|----------|
| POPULATION                 | 16,902   | 25,289   | 36,891   |
| AVERAGE HH INCOME          | \$65,813 | \$66,752 | \$67,751 |
| MEDIAN HH INCOME           | \$50,376 | \$51,651 | \$50,753 |
| BUSINESS ESTABLISHMENTS    | 527      | 660      | 955      |
| DAYTIME EMPLOYMENT         | 5,507    | 6,397    | 9,467    |