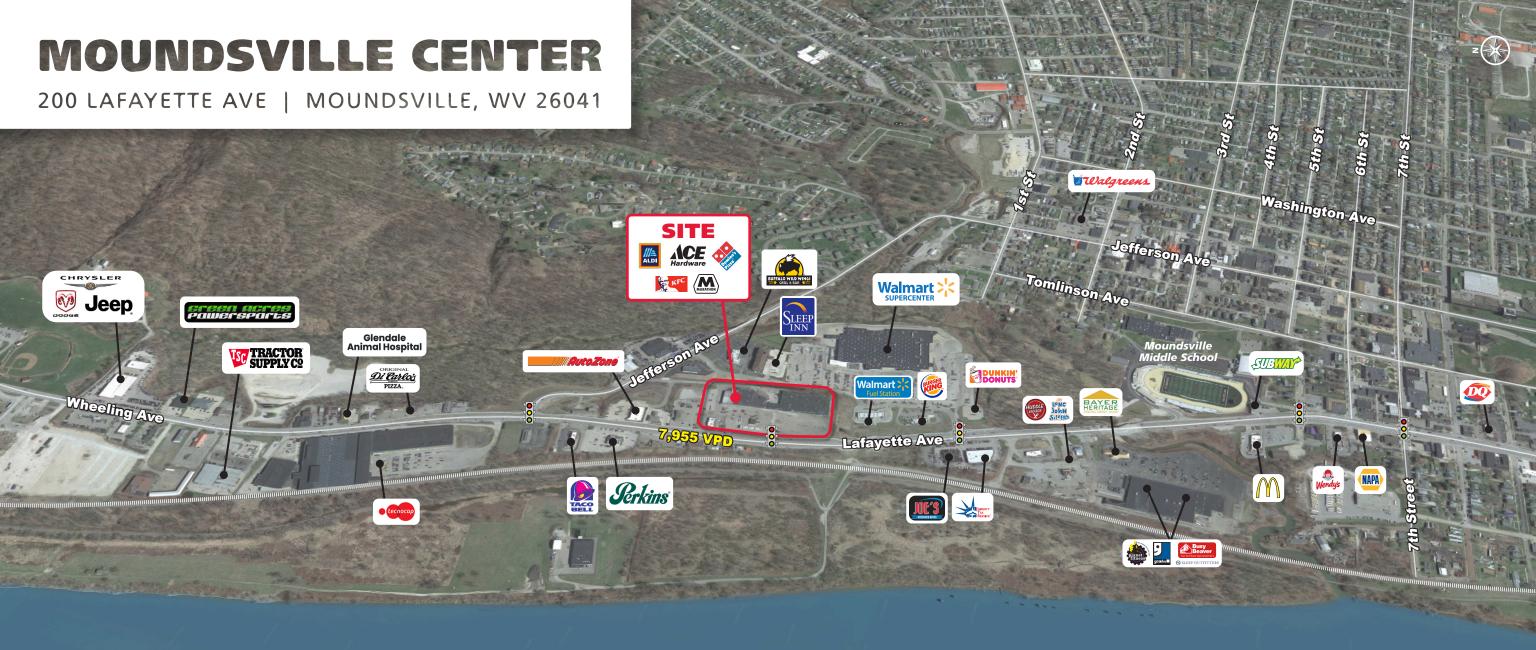

## **MOUNDSVILLE CENTER**

### 200 LAFAYETTE AVE | MOUNDSVILLE, WV 26041

#### **LOCATION OVERVIEW**

- Aldi to open in December 2023
- Located along Energy Road, Moundsville's primary retail corridor.
- Less than 10 miles south of Wheeling at the heart of Marshall County's commercial node.
- Area retailers include Walmart Supercenter, Ace Hardware, Burke's, Big Lots, and Kroger.
- 1.63 acre outparcel available for ground lease