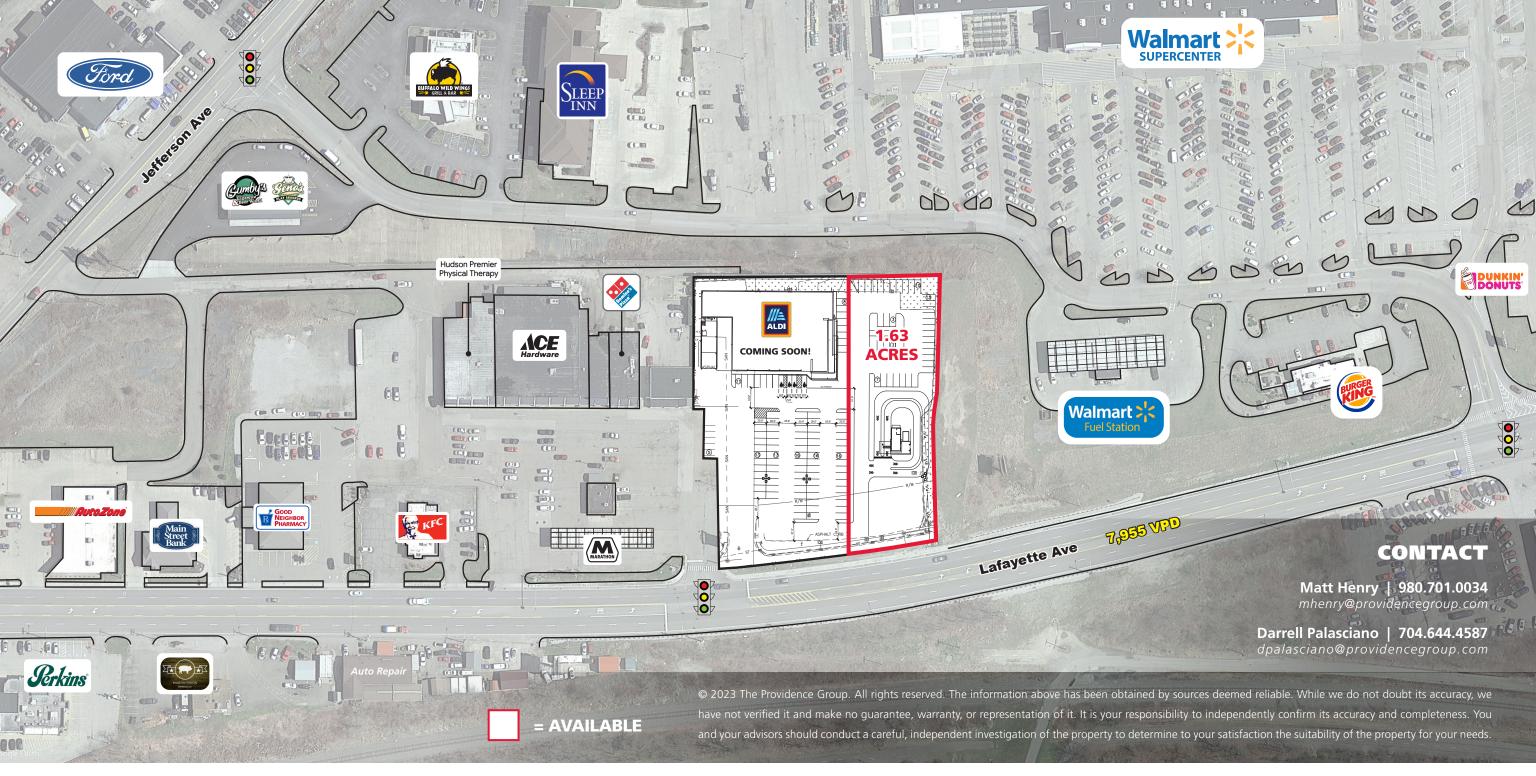

#### **LOCATION OVERVIEW**

- Aldi to open in December 2023
- Located along Energy Road, Moundsville's primary retail corridor.
- Less than 10 miles south of Wheeling at the heart of Marshall County's commercial node.
- Area retailers include Walmart Supercenter, Ace Hardware, Burke's, Big Lots, and Kroger.
- 1.63 acre outparcel available for ground lease

# **COMING SOON!**

CONTACT

Darrell Palasciano | 704.644.4587 dpalasciano@providencegroup.com mhenry@providencegroup.com

Matt Henry | 980.701.0034