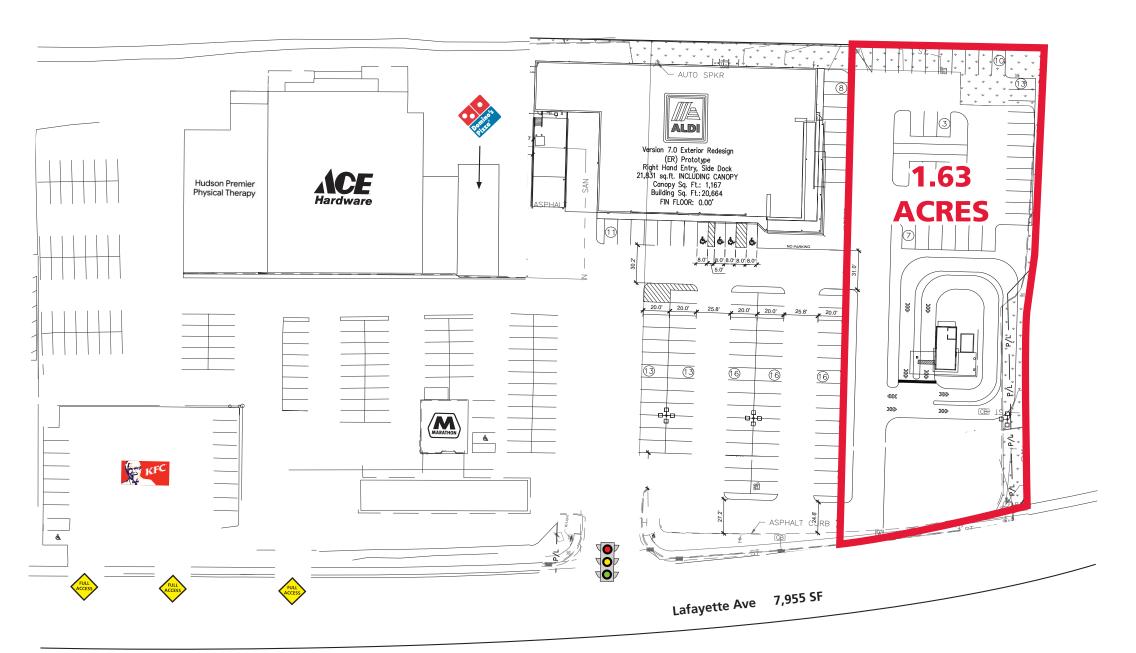

#### **LOCATION OVERVIEW**

- Aldi to open in December 2023
- Located along Energy Road, Moundsville's primary retail corridor.
- Less than 10 miles south of Wheeling at the heart of Marshall County's commercial node.
- Area retailers include Walmart Supercenter, Ace Hardware, Burke's, Big Lots, and Kroger.
- 1.63 acre outparcel available for ground lease