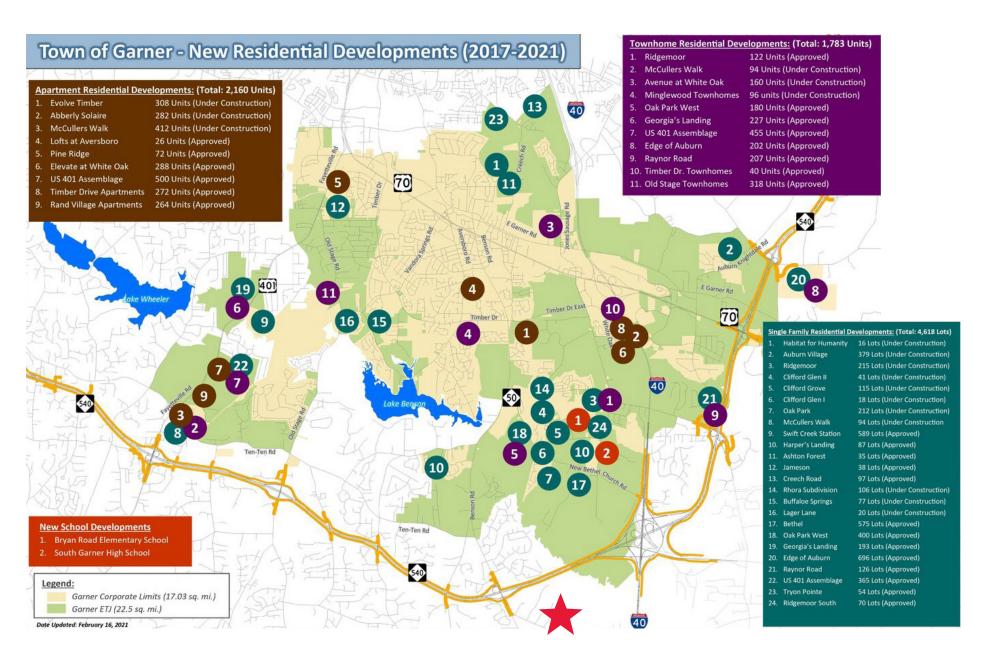

#### **PROPERTY HIGHLIGHTS**

Located in a region consistently ranked among America's best places to live, work, raise a family, and earn a quality education, Garner is a suburban community that offers something for everyone.

In addition to being known for its hometown character, historic downtown area, toprated schools and quiet neighborhoods, Garner also offers an excellent climate for new, relocating, or expanding businesses.

The town was named an All-America City in 2013 as a result of innovative, citizen-led projects that improve quality of life and expand educational and cultural opportunities for citizens of all ages.

Garner has become a major growth area in the Research Triangle region