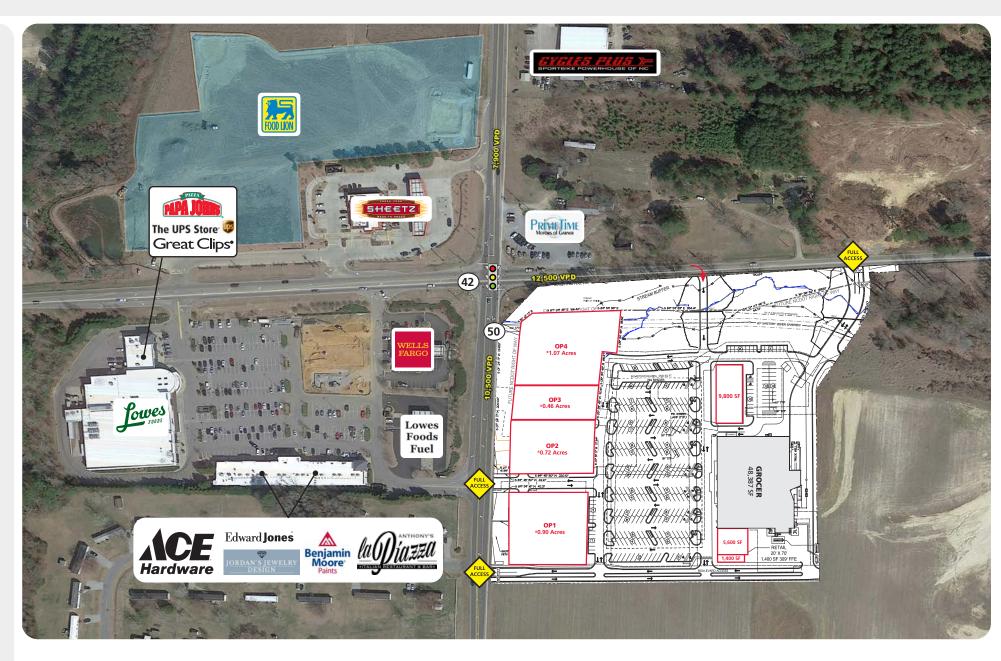

#### **2021 TRAFFIC COUNTS (NCDOT)**

12,500 VPD on NC Hwy 42 10,500 VPD on NC Hwy 50