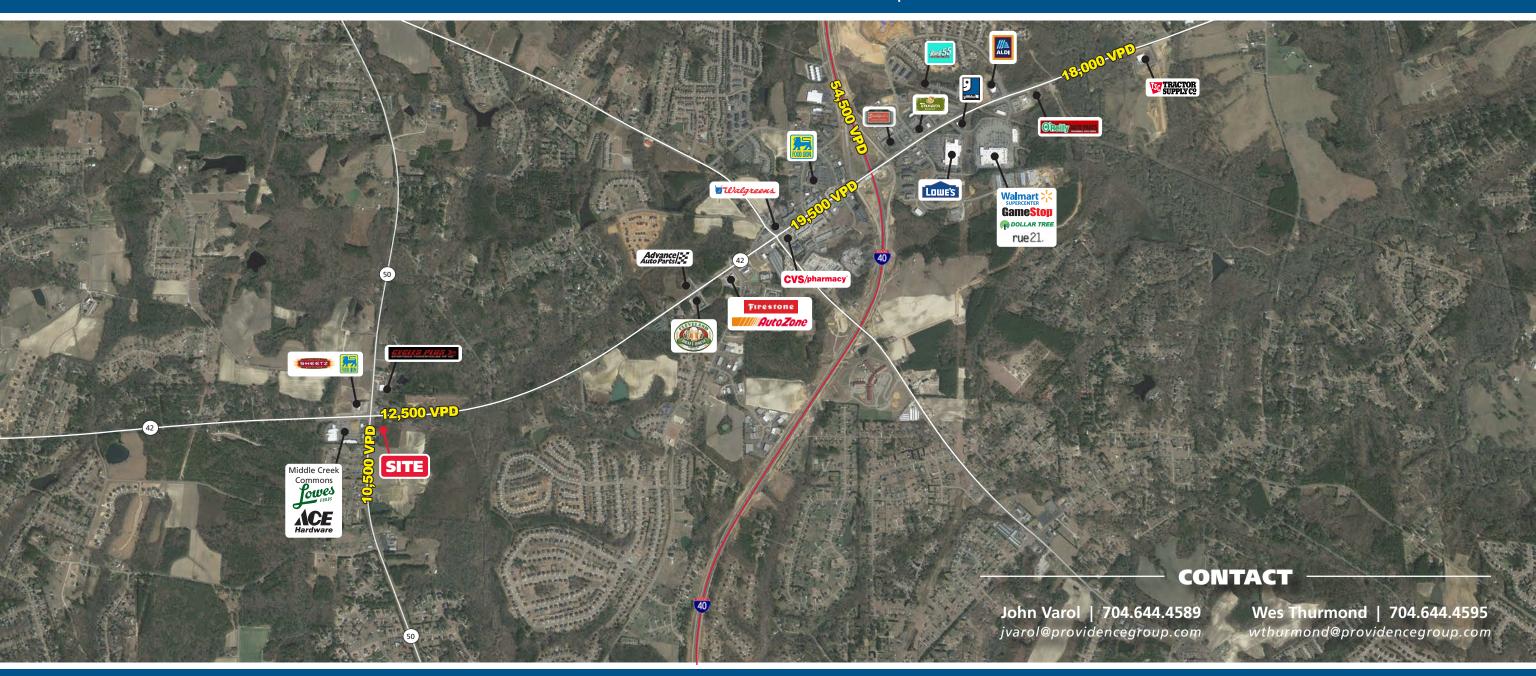

#### **2021 TRAFFIC COUNTS (NCDOT)**

12,500 VPD on NC Hwy 42 10,500 VPD on NC Hwy 50