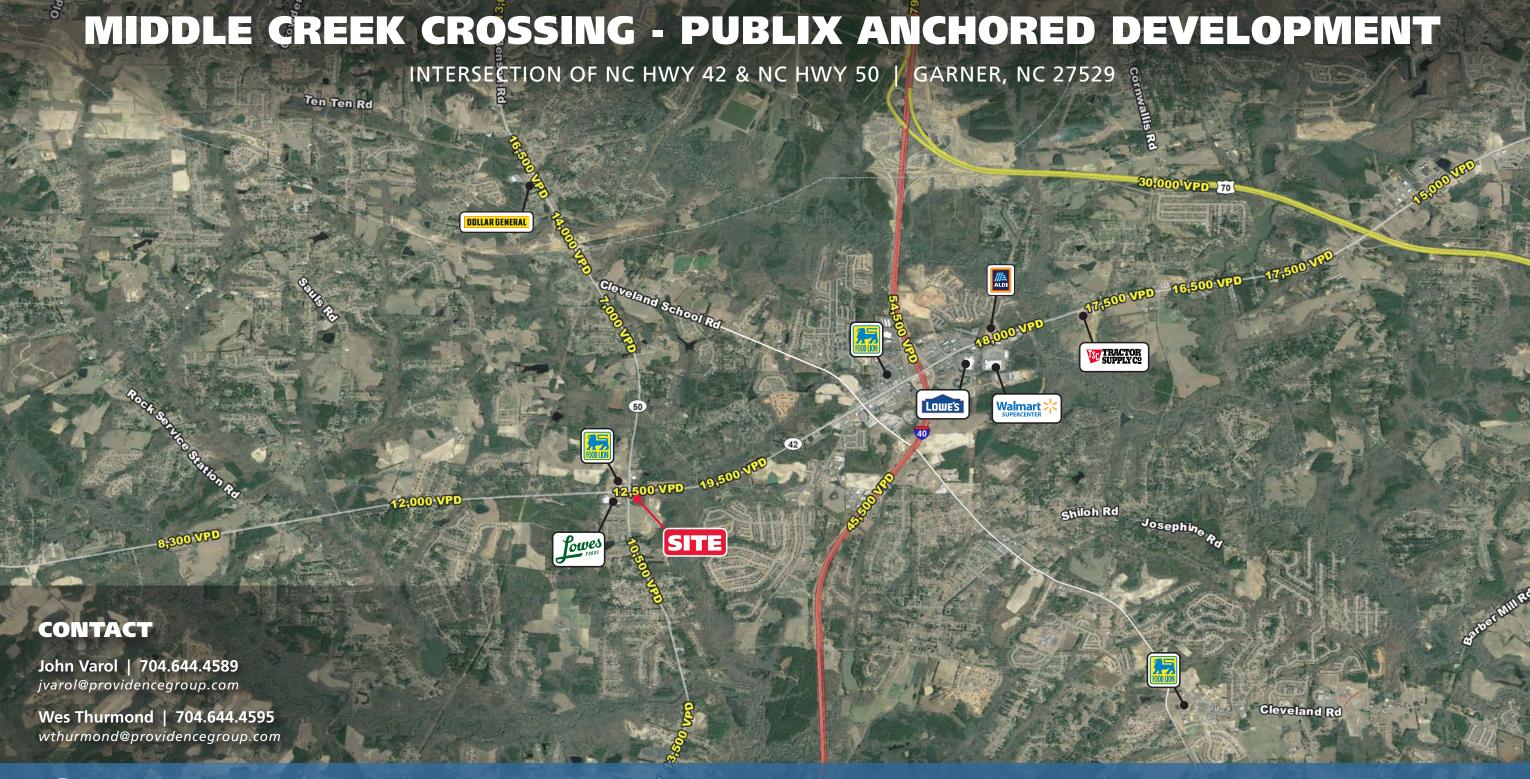

INTERSECTION OF NC HWY 42 & NC HWY 50 | GARNER, NC 27529

INTERSECTION OF NC HWY 42 & NC HWY 50 | GARNER, NC 27529

#### **2021 TRAFFIC COUNTS (NCDOT)**

12,500 VPD on NC Hwy 42 10,500 VPD on NC Hwy 50

#### **CONTACT**

John Varol | 704.644.4589 jvarol@providencegroup.com

Wes Thurmond | 704.644.4595 wthurmond@providencegroup.com

© 2023 The Providence Group. All rights reserved. The information above has been obtained by sources deemed reliable. While we do not doubt its accuracy, we have not verified it and make no guarantee, warranty, or representation of it. It is your responsibility to independently confirm its accuracy and completeness. You and your advisors should conduct a careful, independent investigation of the property to determine to your satisfaction the suitability of the property for your needs.