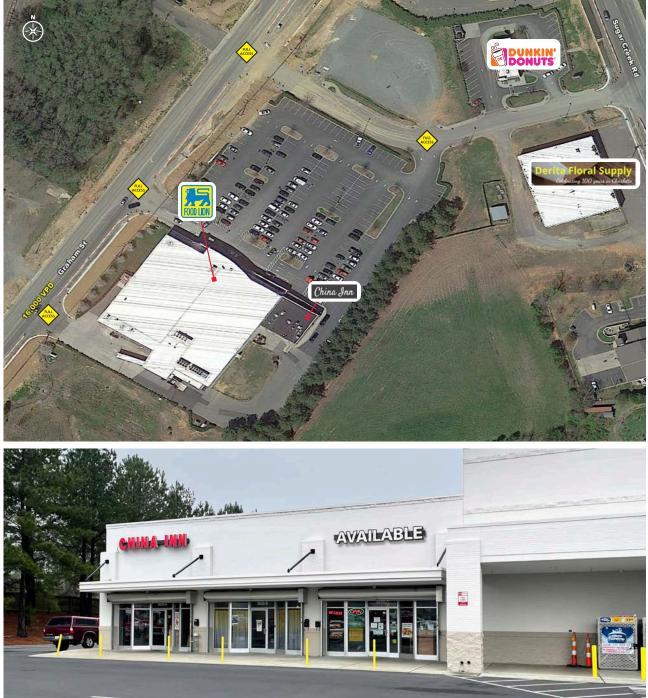

#### **PROPERTY HIGHLIGHTS**

Greenhouse Corners is located on the Southeast corner of N Graham Street and W Sugar Creek Road. The retailers in the immediate area include Food Lion, Dunkin Donuts, Walgreens and a new ArchWell Health. Greenhouse Corners sits within three miles from the University area with many area retailers including Ikea, Lowe's, Hobby Lobby, PetSmart, Target and Walmart. Major employers in the area include Atrium Health University City and the UPS Customer Center and just under three miles from Charlotte's newest Topgolf.