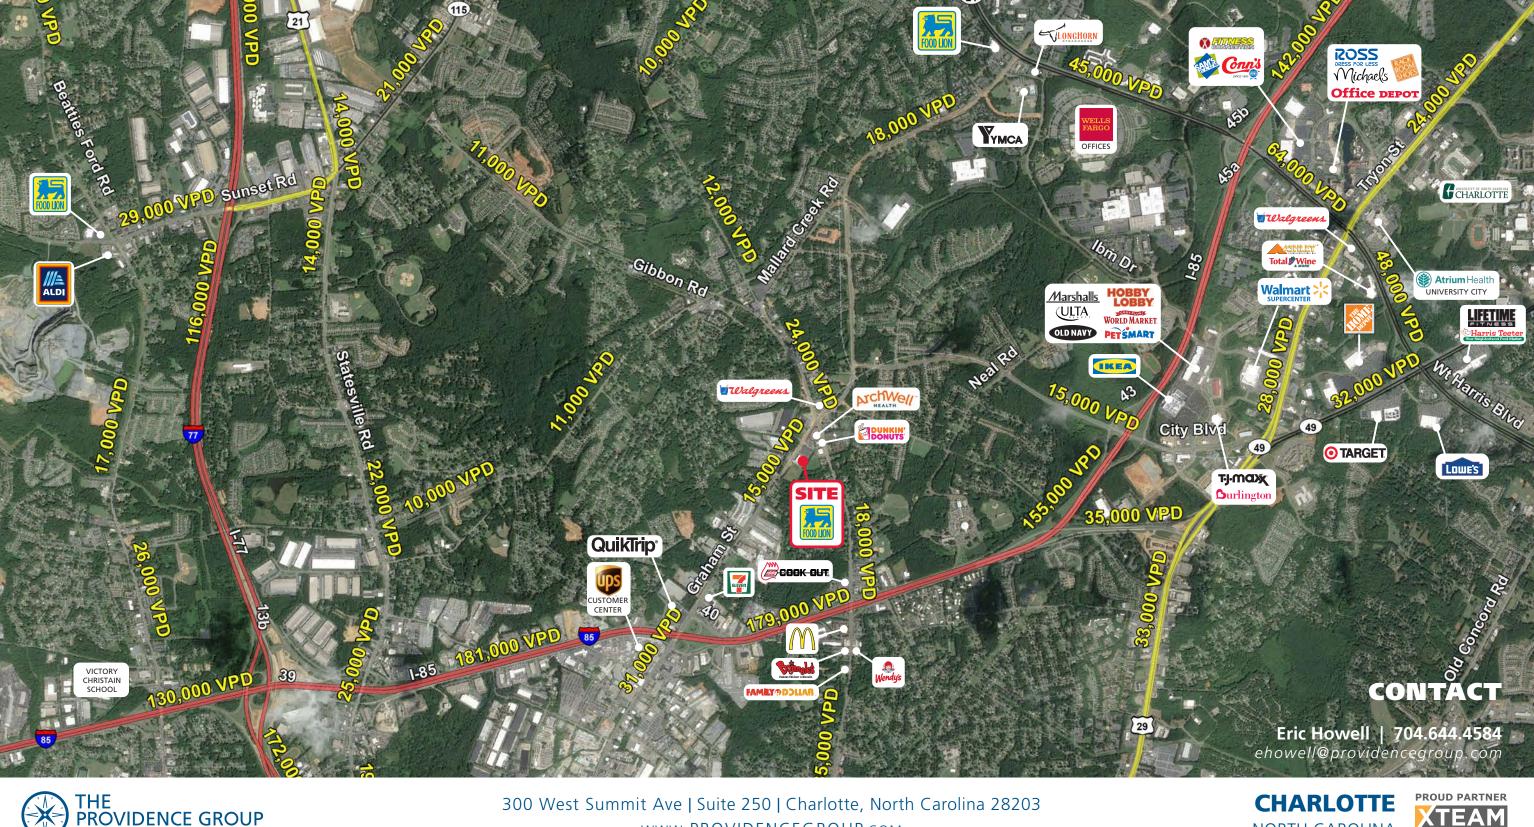

#### **PROPERTY HIGHLIGHTS**

Greenhouse Corners is located on the Southeast corner of N Graham Street and W Sugar Creek Road. The retailers in the immediate area include Food Lion, Dunkin Donuts, Walgreens and a new ArchWell Health. Greenhouse Corners sits within three miles from the University area with many area retailers including Ikea, Lowe's, Hobby Lobby, PetSmart, Target and Walmart. Major employers in the area include Atrium Health University City and the UPS Customer Center and just under three miles from Charlotte's newest Topgolf.