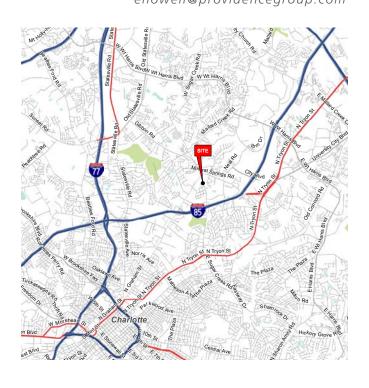

rners sits within three miles from the University area with many area retailers including Ikea, Lowe's, Hobby Lobby, PetSmart, Target and Walmart. Major employers in the area include Atrium Health University City and the UPS Customer Center and just under three miles from Charlotte's newest Topgolf.

| DEMOGRAPHICS (2021)     | 1 MILE   | 3 MILE   | 5 MILE   |
|-------------------------|----------|----------|----------|
| POPULATION              | 9,130    | 74,709   | 241,119  |
| AVERAGE HH INCOME       | \$67,710 | \$60,128 | \$72,101 |
| MEDIAN HH INCOME        | \$56,328 | \$52,637 | \$57,837 |
| BUSINESS ESTABLISHMENTS | 334      | 3,498    | 10,398   |
| DAYTIME EMPLOYMENT      | 3,261    | 37,480   | 111,598  |

#### Eric Howell | 704.644.4584 ehowell@providencegroup.com

CONTACT



















300 West Summit Ave | Suite 250 | Charlotte, North Carolina 28203 www.PROVIDENCEGROUP.com

NORTH CAROLINA