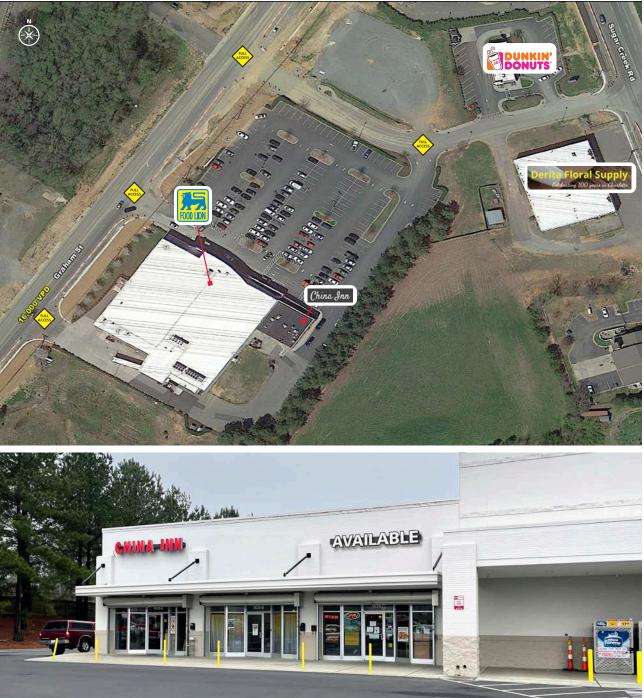

#### **PROPERTY HIGHLIGHTS**

Greenhouse Corners is located on the Southeast corner of N Graham Street and W Sugar Creek Road. The retailers in the immediate area include Food Lion, Dunkin Donuts, Walgreens and a new ArchWell Health. Greenhouse Corners sits within three miles from the University area with many area retailers including Ikea, Lowe's, Hobby Lobby, PetSmart, Target and Walmart. Major employers in the area include Atrium Health University City and the UPS Customer Center and just under three miles from Charlotte's newest Topgolf.