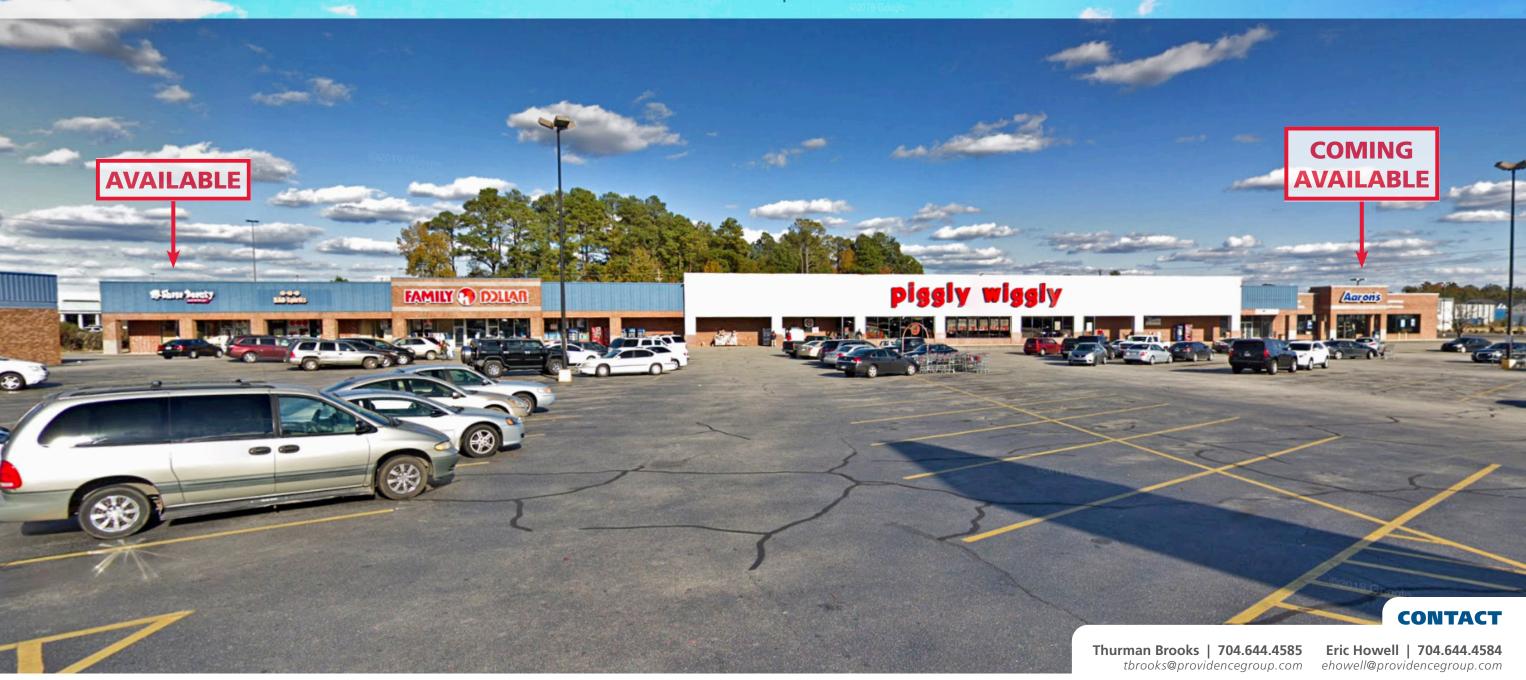

#### **PROPERTY INFORMATION**

Total GLA: 66,755 SF Lease Rate: Please Call

Available Space: 3,450 SF - (6,350 SF Coming Available)

TICAM Estimate: \$3.89 / SF

Zoning: GC

#### **PROPERTY HIGHLIGHTS**

- Highest grossing Piggly Wiggly in Sumter, SC
- Located on Sumter's primary retail corridor at a signalized intersection near Sumter Mall
- Excellent visibility from Broad Street with a dominant monument sign
- Sumter is home to Shaw Air Force Base which has more than 6,000 military members/civilian employees on the base and only 16 minutes from Sumter Square

#### **CONTACT**

Thurman Brooks | 704.644.4585 | Eric Howell | 704.644.4584 | tbrooks@providencegroup.com | ehowell@providencegroup.com

| <b>DEMOGRAPHICS (2021)</b> | 1 MILE   | 3 MILE   | 5 MILE   |
|----------------------------|----------|----------|----------|
| POPULATION                 | 4,811    | 32,666   | 59,911   |
| AVERAGE HH INCOME          | \$46,455 | \$65,129 | \$68,876 |
| MEDIAN HH INCOME           | \$45,873 | \$52,765 | \$53,249 |
| BUSINESS ESTABLISHMENTS    | 526      | 1,696    | 2,163    |
| DAYTIME EMPLOYMENT         | 5,573    | 22,845   | 28,697   |