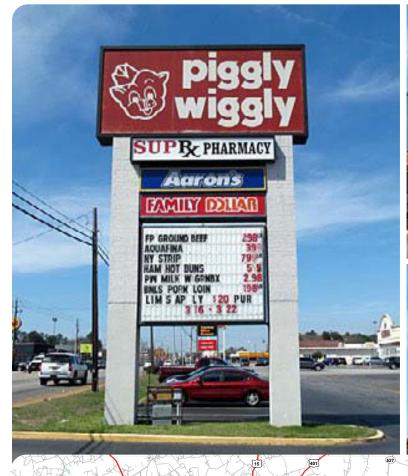

#### **PROPERTY HIGHLIGHTS**

- Highest grossing Piggly Wiggly in Sumter, SC
- Located on Sumter's primary retail corridor at a signalized intersection near Sumter Mall
- Excellent visibility from Broad Street with a dominant monument sign
- Sumter is home to Shaw Air Force Base which has more than 6,000 military members/civilian employees on the base and only 16 minutes from Sumter Square