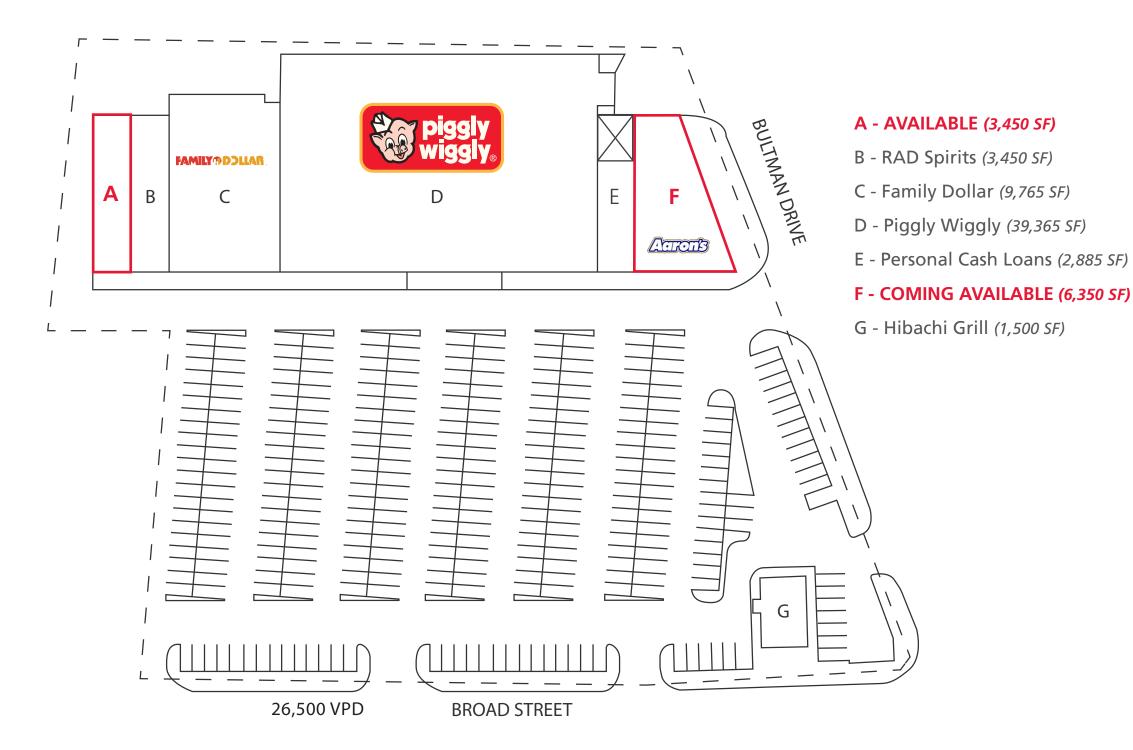

#### **PROPERTY INFORMATION**

Total GLA: 66,755 SF Lease Rate: Please Call

Available Space: 3,450 SF - (6,350 SF Coming Available)

TICAM Estimate: \$3.89 / SF

Zoning: GC

#### **PROPERTY HIGHLIGHTS**

- Highest grossing Piggly Wiggly in Sumter, SC
- Located on Sumter's primary retail corridor at a signalized intersection near Sumter Mall
- Excellent visibility from Broad Street with a dominant monument sign
- Sumter is home to Shaw Air Force Base which has more than 6,000 military members/civilian employees on the base and only 16 minutes from Sumter Square