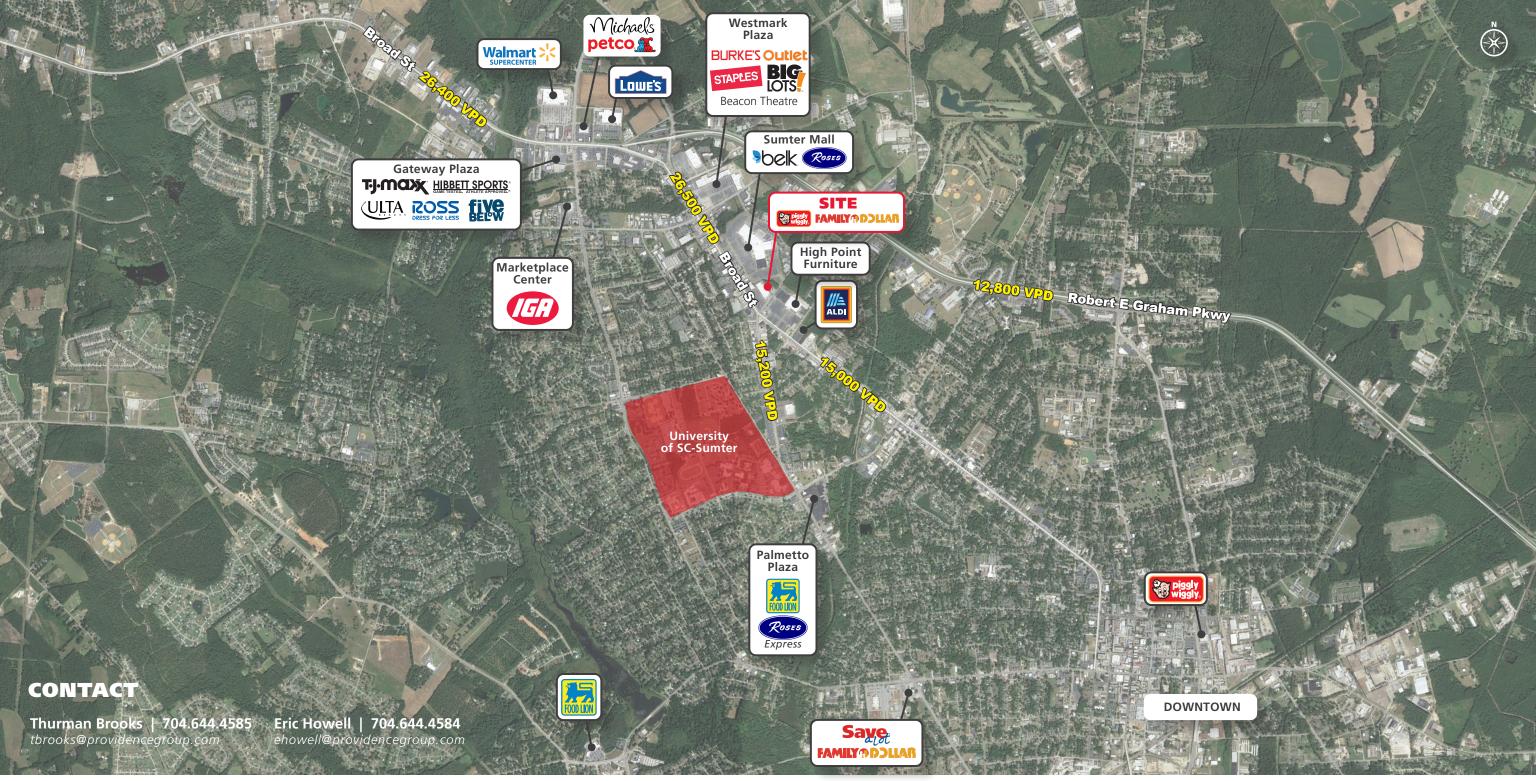

#### **PROPERTY HIGHLIGHTS**

- Highest grossing Piggly Wiggly in Sumter, SC
- Located on Sumter's primary retail corridor at a signalized intersection near Sumter Mall
- Excellent visibility from Broad Street with a dominant monument sign
- Sumter is home to Shaw Air Force Base which has more than 6,000 military members/civilian employees on the base and only 16 minutes from Sumter Square