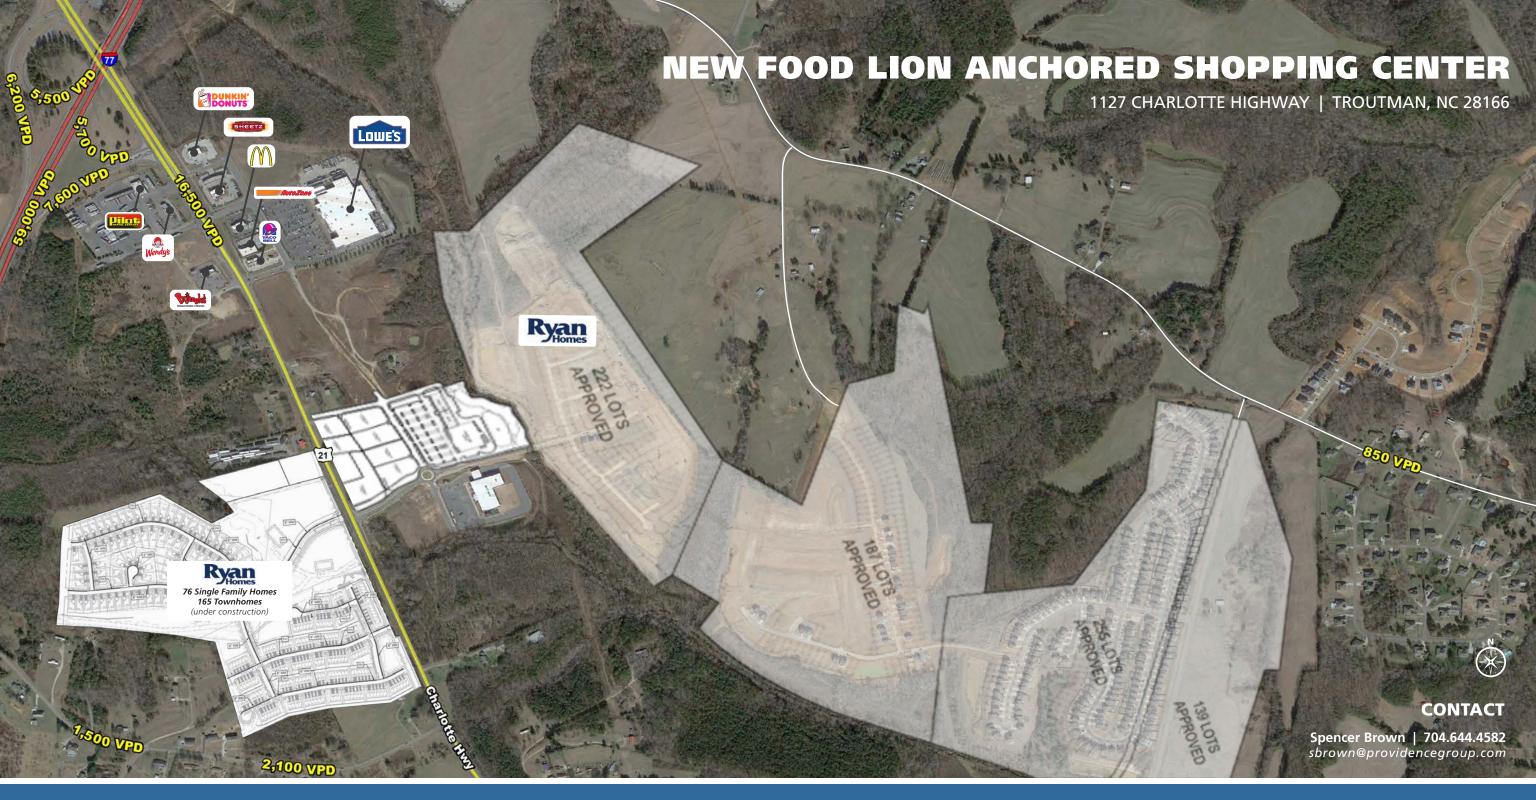

### **NEW FOOD LION ANCHORED SHOPPING CENTER**

1127 CHARLOTTE HIGHWAY | TROUTMAN, NC 28166

#### **PROPERTY HIGHLIGHTS**

- New 35,500 SF Food Lion to open in 2024
- Shop space delivering in 1st Qtr '24
- Signalized access at Crosstie Ln
- 800+ residential lots approved behind the center
- 1/2 mile from I-77

### **CONTACT**

**Spencer Brown | 704.644.4582** sbrown@providencegroup.com