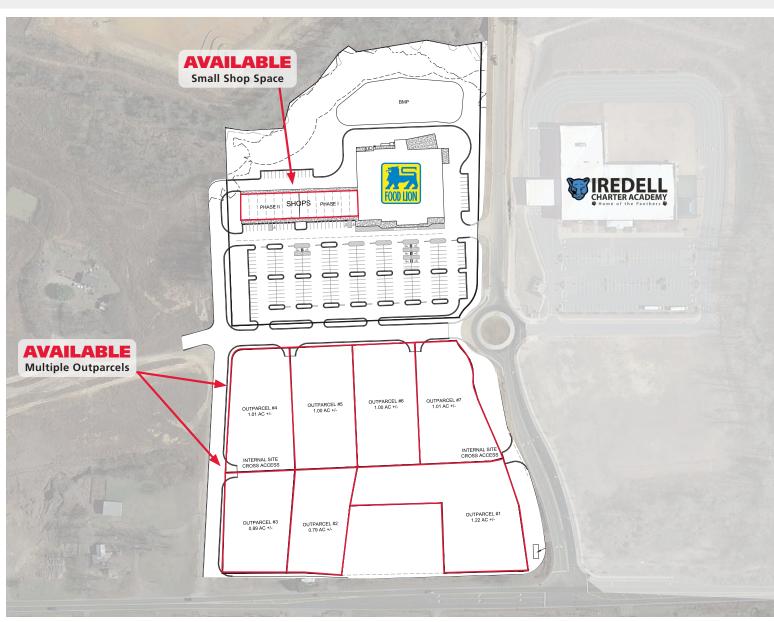

#### **PROPERTY / LEASING INFORMATION**

• 16,800 SF Shop Space

• Rates: Please call

• 7 Outparcels (.79 - 1.22 acres)

• Rates/Pricing: Please call

#### **PROPERTY HIGHLIGHTS**

- New 35,500 SF Food Lion to open in 2024
- Shop space delivering in 1st Qtr '24
- Signalized access at Crosstie Ln
- 800+ residential lots approved behind the center
- 1/2 mile from I-77