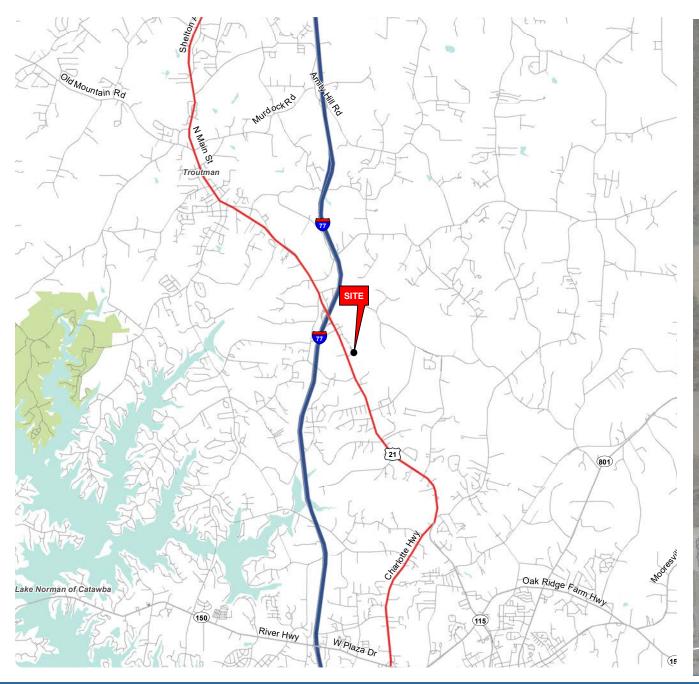

#### **PROPERTY HIGHLIGHTS**

- New 35,500 SF Food Lion to open in 2024
- Shop space delivering in 1st Qtr '24
- Signalized access at Crosstie Ln
- 800+ residential lots approved behind the center
- 1/2 mile from I-77