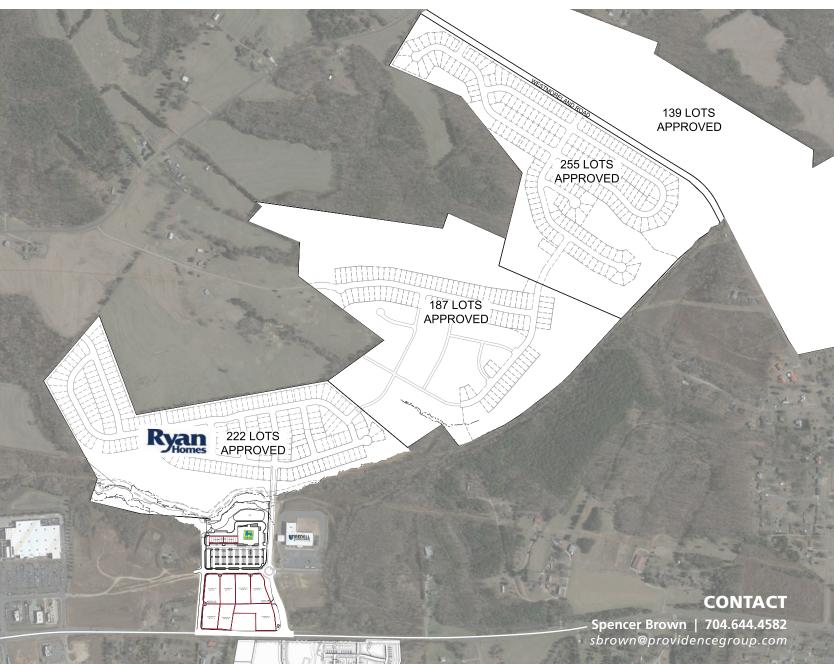

#### **PROPERTY HIGHLIGHTS**

- New 35,500 SF Food Lion to open in 2024
- Shop space delivering in 1st Qtr '24
- Signalized access at Crosstie Ln
- 800+ residential lots approved behind the center
- 1/2 mile from I-77

### **CONTACT**

**Spencer Brown | 704.644.4582** sbrown@providencegroup.com