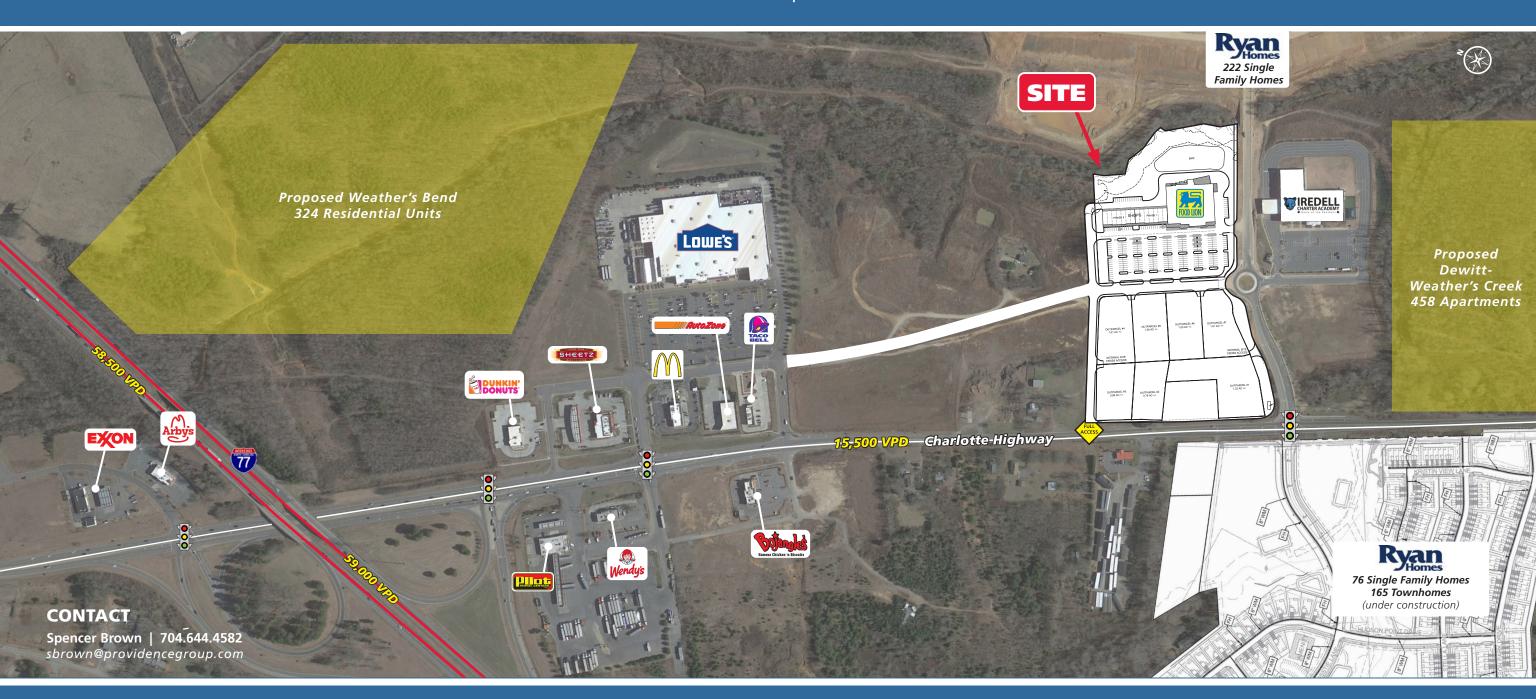

#### **PROPERTY HIGHLIGHTS**

- New 35,500 SF Food Lion to open in 2024
- Shop space delivering in 1st Qtr '24
- Signalized access at Crosstie Ln
- 800+ residential lots approved behind the center
- 1/2 mile from I-77

#### **NEARBY TENANTS**

| <b>DEMOGRAPHICS (2021)</b> | 1 MILE   | 3 MILE   | 5 MILE   |
|----------------------------|----------|----------|----------|
| POPULATION                 | 427      | 11,225   | 31,758   |
| AVERAGE HH INCOME          | \$58,968 | \$84,464 | \$90,988 |
| MEDIAN HH INCOME           | \$58,856 | \$75,352 | \$77,627 |
| BUSINESS ESTABLISHMENTS    | 35       | 235      | 1,468    |
| DAYTIME EMPLOYMENT         | 251      | 4,033    | 17,366   |