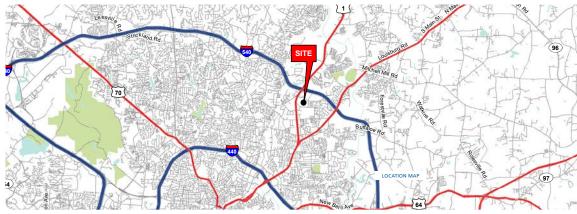

## **PROPERTY OVERVIEW**

High profile restaurant out-parcel on Capital Blvd in front of Triangle Town Center.

## **PROPERTY HIGHLIGHTS**

Available: 6,450 SF

Lease Rate: Please call

Former Macaroni Grill available for lease or purchase.

Highly visible Capital Blvd (U.S. 1) location just off of I-540 Located in front of the 1.2 million square foot Triangle Town Center Mall Area Retailers include: Macy's, Belk, Saks Fifth Ave, Sears, Dillards, Dicks, Target,