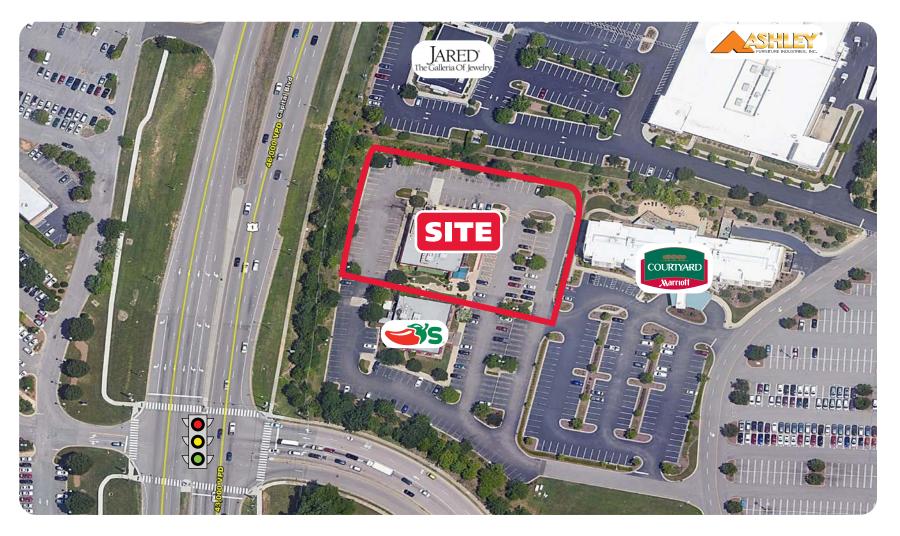

## **PROPERTY OVERVIEW**

High profile restaurant out-parcel on Capital Blvd in front of Triangle Town Center.

## **PROPERTY HIGHLIGHTS**

Available: 6,450 SF

Lease Rate: Please call

Former Macaroni Grill available for lease or purchase.

Highly visible Capital Blvd (U.S. 1) location just off of I-540 Located in front of the 1.2 million square foot Triangle Town Center Mall Area Retailers include: Macy's, Belk, Saks Fifth Ave, Sears, Dillards, Dicks, Target,

Hobby, Lobby, Best Buy, Marshalls, Burlington, Michaels, Ross, BJ's, Walmart, Bed Bath & Beyond, and Total Wine.

| <b>DEMOGRAPHICS (2022)</b> | 1 MILE   | 3 MILE   | 5 MILE   |
|----------------------------|----------|----------|----------|
| POPULATION                 | 6,675    | 90,122   | 201,663  |
| AVERAGE HH INCOME          | \$67,284 | \$83,416 | \$98,604 |
| MEDIAN HH INCOME           | \$56,280 | \$68,890 | \$81,360 |
| BUSINESS ESTABLISHMENTS    | 837      | 5,217    | 12,324   |
| DAYTIME EMPLOYMENT         | 9,841    | 48,043   | 112,729  |