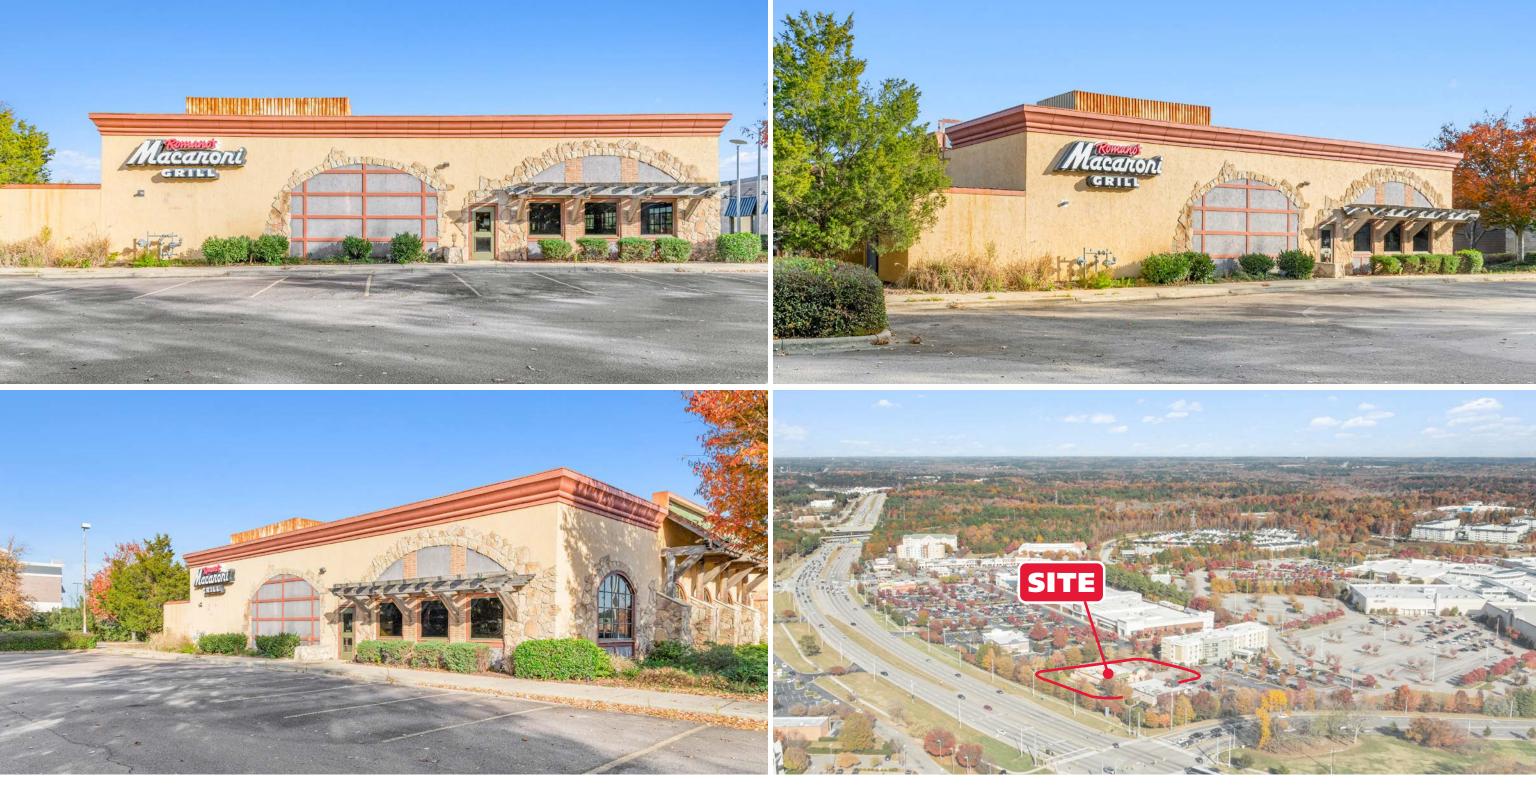

## **PROPERTY OVERVIEW**

High profile restaurant out-parcel on Capital Blvd in front of Triangle Town Center.

## **PROPERTY HIGHLIGHTS**

Available: 6,450 SF

Lease Rate: Please call

Former Macaroni Grill available for lease or purchase.

Highly visible Capital Blvd (U.S. 1) location just off of I-540 Located in front of the 1.2 million square foot Triangle Town Center Mall Area Retailers include: Macy's, Belk, Saks Fifth Ave, Sears, Dillards, Dicks, Target,

Hobby, Lobby, Best Buy, Marshalls, Burlington, Michaels, Ross, BJ's, Walmart, Bed Bath & Beyond, and Total Wine.

| <b>DEMOGRAPHICS (2022)</b> | 1 MILE   | 3 MILE   | 5 MILE   |
|----------------------------|----------|----------|----------|
| POPULATION                 | 6,675    | 90,122   | 201,663  |
| AVERAGE HH INCOME          | \$67,284 | \$83,416 | \$98,604 |
| MEDIAN HH INCOME           | \$56,280 | \$68,890 | \$81,360 |
| BUSINESS ESTABLISHMENTS    | 837      | 5,217    | 12,324   |
| DAYTIME EMPLOYMENT         | 9,841    | 48,043   | 112,729  |