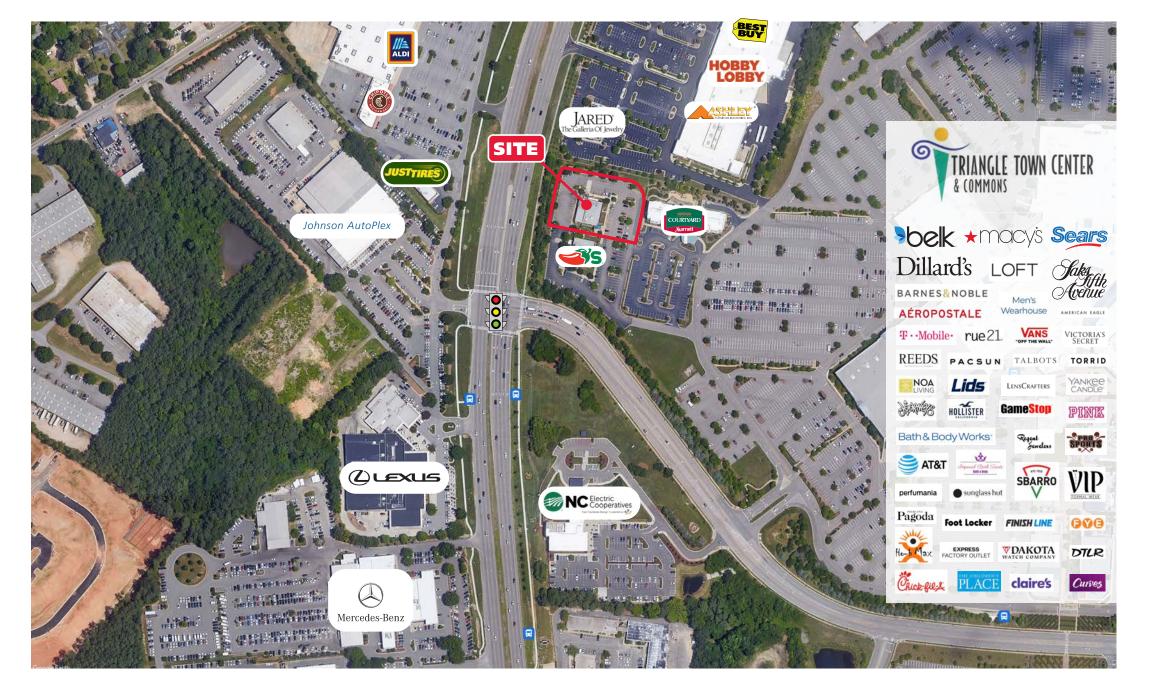

## **PROPERTY OVERVIEW**

High profile restaurant out-parcel on Capital Blvd in front of Triangle Town Center.

## **PROPERTY HIGHLIGHTS**

Available: 6,450 SF

Lease Rate: Please call

Former Macaroni Grill available for lease or purchase.

Highly visible Capital Blvd (U.S. 1) location just off of I-540 Located in front of the 1.2 million square foot Triangle Town Center Mall Area Retailers include: Macy's, Belk, Saks Fifth Ave, Sears, Dillards, Dicks, Target,

Hobby, Lobby, Best Buy, Marshalls, Burlington, Michaels, Ross, BJ's, Walmart, Bed Bath & Beyond, and Total Wine.

| <b>DEMOGRAPHICS (2022)</b> | 1 MILE   | 3 MILE   | 5 MILE   |
|----------------------------|----------|----------|----------|
| POPULATION                 | 6,675    | 90,122   | 201,663  |
| AVERAGE HH INCOME          | \$67,284 | \$83,416 | \$98,604 |
| MEDIAN HH INCOME           | \$56,280 | \$68,890 | \$81,360 |
| BUSINESS ESTABLISHMENTS    | 837      | 5,217    | 12,324   |
| DAYTIME EMPLOYMENT         | 9,841    | 48,043   | 112,729  |