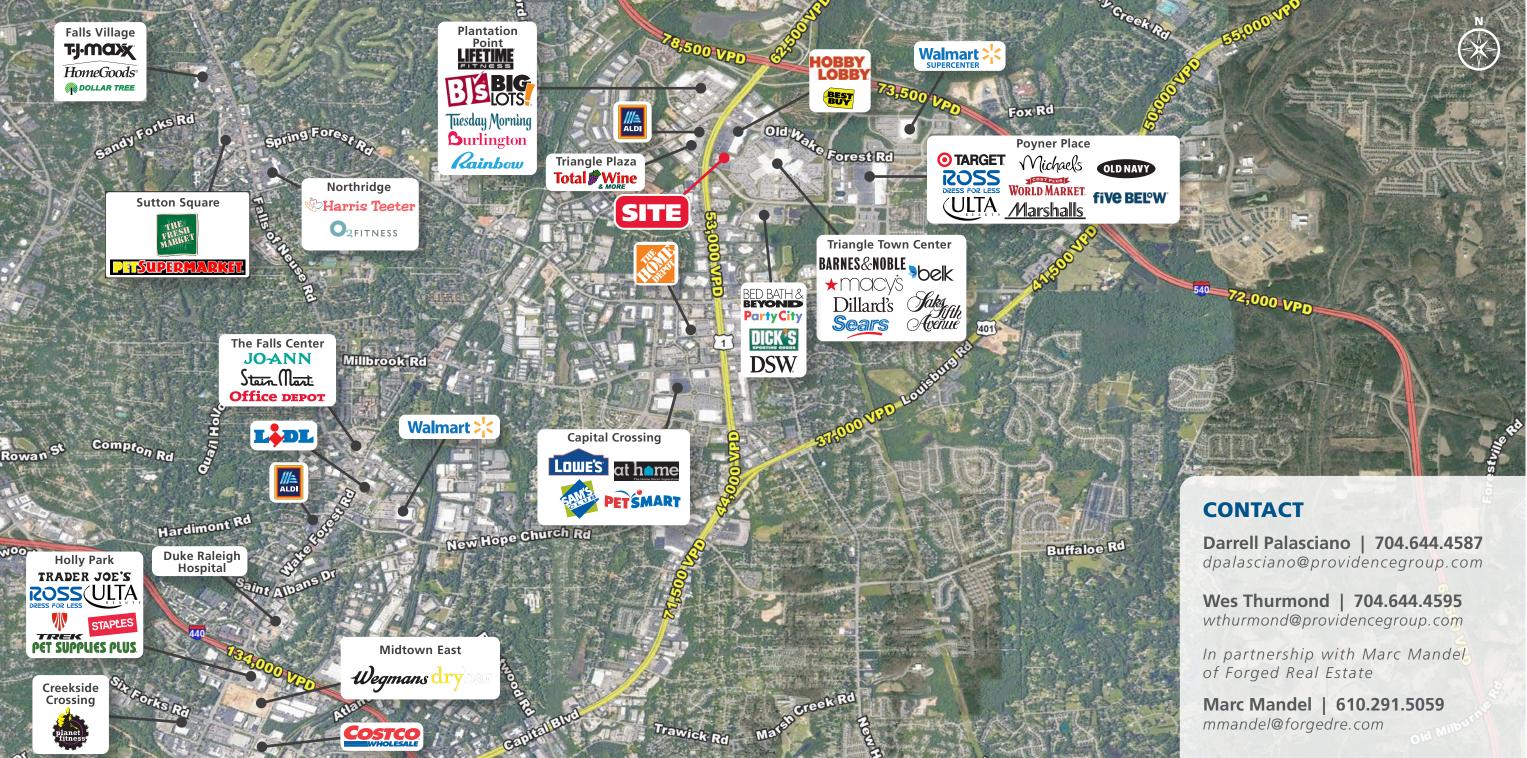

## **PROPERTY OVERVIEW**

High profile restaurant out-parcel on Capital Blvd in front of Triangle Town Center.

## **PROPERTY HIGHLIGHTS**

Available: 6,450 SF

Lease Rate: Please call

Former Macaroni Grill available for lease or purchase.

Highly visible Capital Blvd (U.S. 1) location just off of I-540 Located in front of the 1.2 million square foot Triangle Town Center Mall Area Retailers include: Macy's, Belk, Saks Fifth Ave, Sears, Dillards, Dicks, Target,

Hobby, Lobby, Best Buy, Marshalls, Burlington, Michaels, Ross, BJ's, Walmart, Bed Bath & Beyond, and Total Wine.

| <b>DEMOGRAPHICS (2022)</b> | 1 MILE   | 3 MILE   | 5 MILE   |
|----------------------------|----------|----------|----------|
| POPULATION                 | 6,675    | 90,122   | 201,663  |
| AVERAGE HH INCOME          | \$67,284 | \$83,416 | \$98,604 |
| MEDIAN HH INCOME           | \$56,280 | \$68,890 | \$81,360 |
| BUSINESS ESTABLISHMENTS    | 837      | 5,217    | 12,324   |
| DAYTIME EMPLOYMENT         | 9,841    | 48,043   | 112,729  |