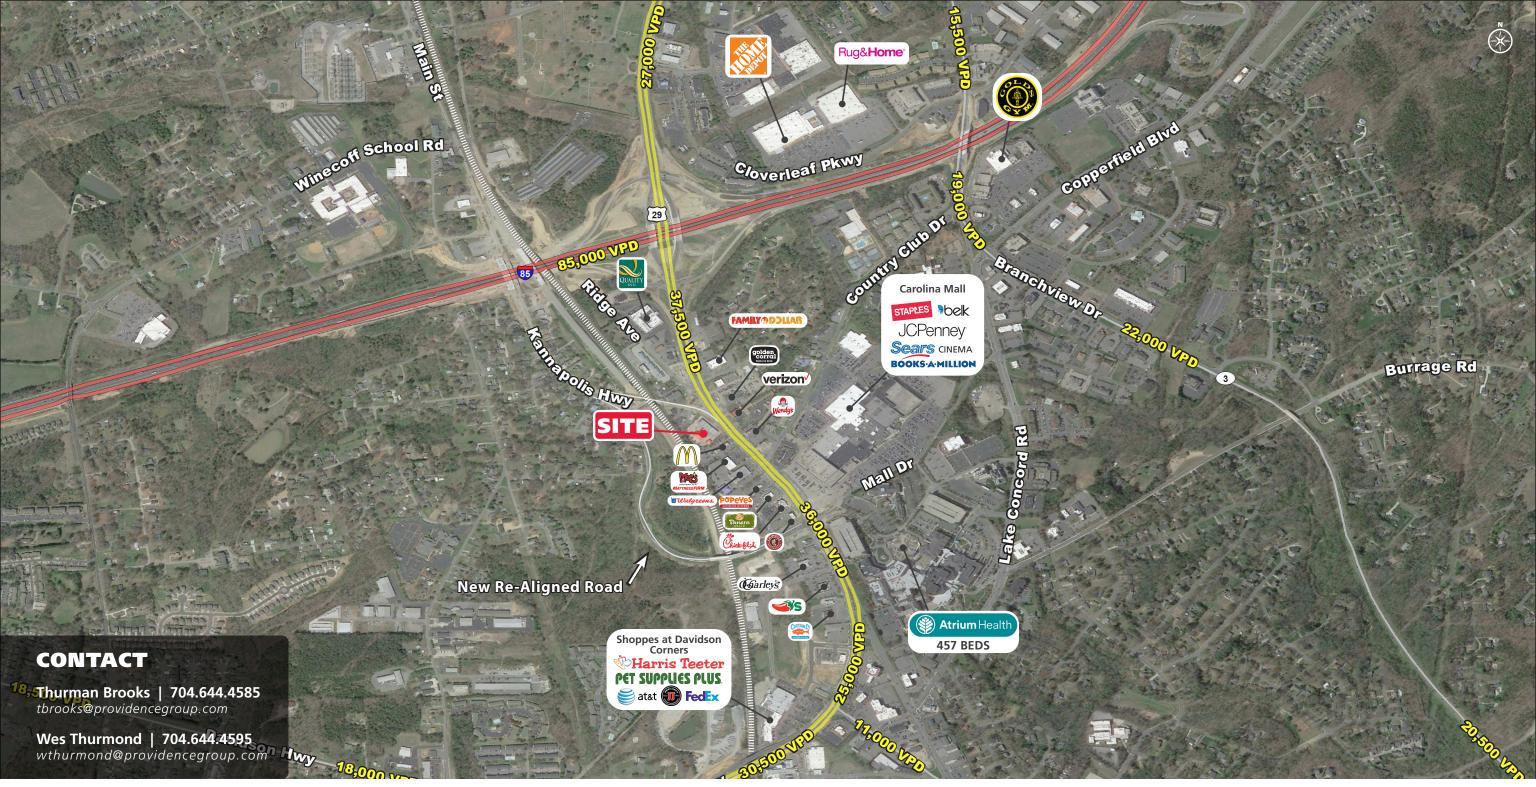

#### **PROPERTY HIGHLIGHTS**

Excellent visibility and frontage on Concord Parkway North

Almost 2 acres with close proximity to I-85

Near Carolina Mall and Atrium Health Cabaruss hospital

Excellent for fast food, retail, automotive, sit-down restaurant, gas

### CONTACT

**Thurman Brooks | 704.644.4585** tbrooks@providencegroup.com

Wes Thurmond | 704.644.4595 wthurmond@providencegroup.com

© 2021 The Providence Group. All rights reserved. The information above has been obtained by sources deemed reliable. While we do not doubt its accuracy, we have not verified it and make no guarantee, warranty, or representation of it. It is your responsibility to independently confirm its accuracy and completeness. You and your advisors should conduct a careful, independent investigation of the property to determine to your satisfaction the suitability of the property for your needs.