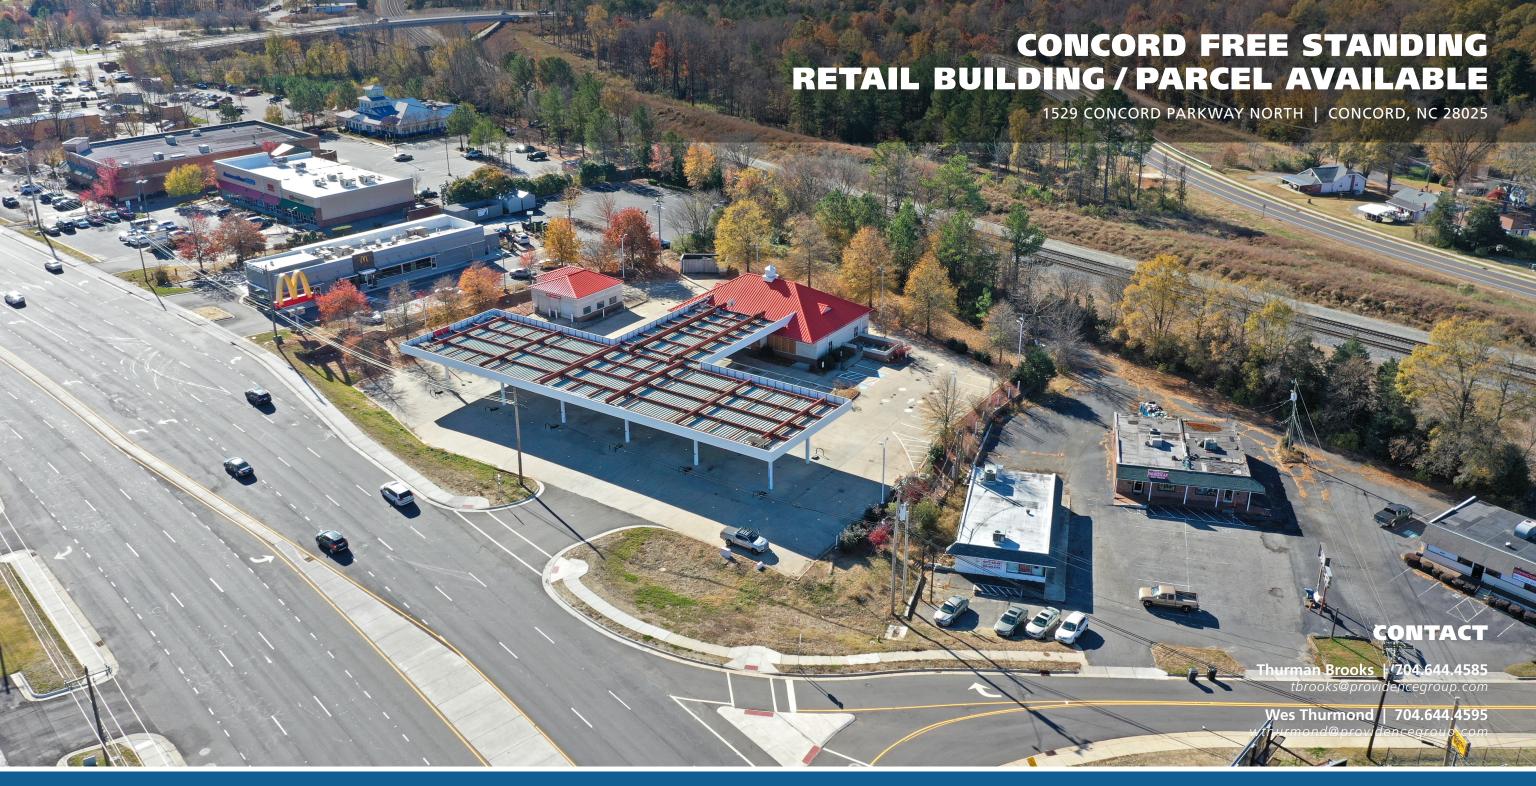

## CONCORD FREE STANDING RETAIL BUILDING / PARCEL AVAILABLE

1529 CONCORD PARKWAY NORTH | CONCORD, NC 28025

#### **LEASE / INFORMATION OVERVIEW**

LEASE RATE - PLEASE CALL

TAXES AND INSURANCE - PLEASE CALL

PARCEL SIZE - 1.94 AC.

BUILDING SIZE - 3,829 SF

**CAR WASH** - 1,279 SF

**CABARRUS CO. PIN - 56211900480000** 

CITY OF CONCORD ZONING - C-2

FRONTAGE - APPROX. 300' +/- CONCORD PARKWAY NORTH

#### **PROPERTY HIGHLIGHTS**

Excellent visibility and frontage on Concord Parkway North

Almost 2 acres with close proximity to I-85

Near Carolina Mall and Atrium Health Cabaruss hospital

Excellent for fast food, retail, automotive, sit-down restaurant, gas