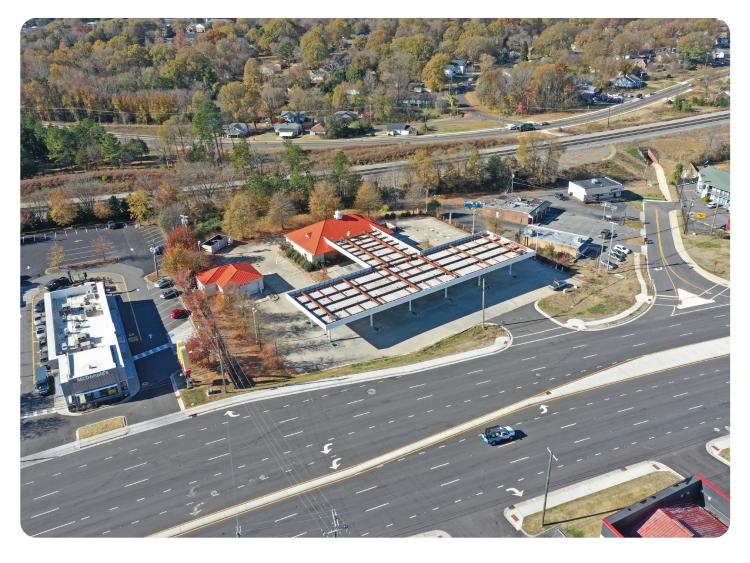

#### **LEASE / INFORMATION OVERVIEW**

LEASE RATE - PLEASE CALL

TAXES AND INSURANCE - PLEASE CALL

PARCEL SIZE - 1.94 AC.

BUILDING SIZE - 3,829 SF

**CAR WASH** - 1,279 SF

**CABARRUS CO. PIN - 56211900480000** 

CITY OF CONCORD ZONING - C-2

FRONTAGE - APPROX. 300' +/- CONCORD PARKWAY NORTH

#### **PROPERTY HIGHLIGHTS**

Excellent visibility and frontage on Concord Parkway North

Almost 2 acres with close proximity to I-85

Near Carolina Mall and Atrium Health Cabaruss hospital

Excellent for fast food, retail, automotive, sit-down restaurant, gas

Former convenience store

| <b>DEMOGRAPHICS (2021)</b> | 1 MILE   | 3 MILE   | 5 MILE   |
|----------------------------|----------|----------|----------|
| POPULATION                 | 4,445    | 43,181   | 95,452   |
| AVERAGE HH INCOME          | \$67,381 | \$67,510 | \$72,418 |
| MEDIAN HH INCOME           | \$56,401 | \$56,572 | \$60,629 |
| BUSINESS ESTABLISHMENTS    | 713      | 2,427    | 4,151    |
| DAYTIME EMPLOYMENT         | 8,178    | 24,086   | 41,384   |