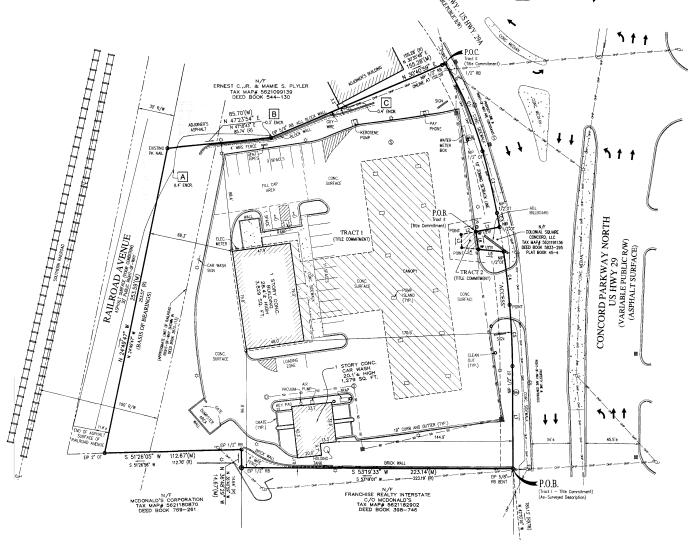

#### **LEASE / INFORMATION OVERVIEW**

LEASE RATE - PLEASE CALL

TAXES AND INSURANCE - PLEASE CALL

PARCEL SIZE - 1.94 AC.

BUILDING SIZE - 3,829 SF

**CAR WASH** - 1,279 SF

**CABARRUS CO. PIN - 56211900480000** 

CITY OF CONCORD ZONING - C-2

FRONTAGE - APPROX. 300' +/- CONCORD PARKWAY NORTH