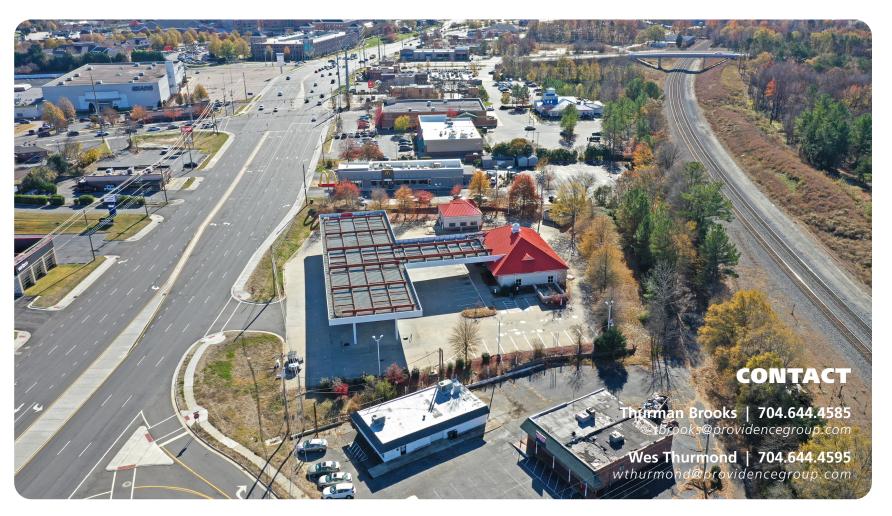

# CONCORD FREE STANDING RETAIL BUILDING / PARCEL AVAILABLE

1529 CONCORD PARKWAY NORTH | CONCORD, NC 28025

#### **PROPERTY HIGHLIGHTS**

Excellent visibility and frontage on Concord Parkway North

Almost 2 acres with close proximity to I-85

Near Carolina Mall and Atrium Health Cabaruss hospital

Excellent for fast food, retail, automotive, sit-down restaurant, gas