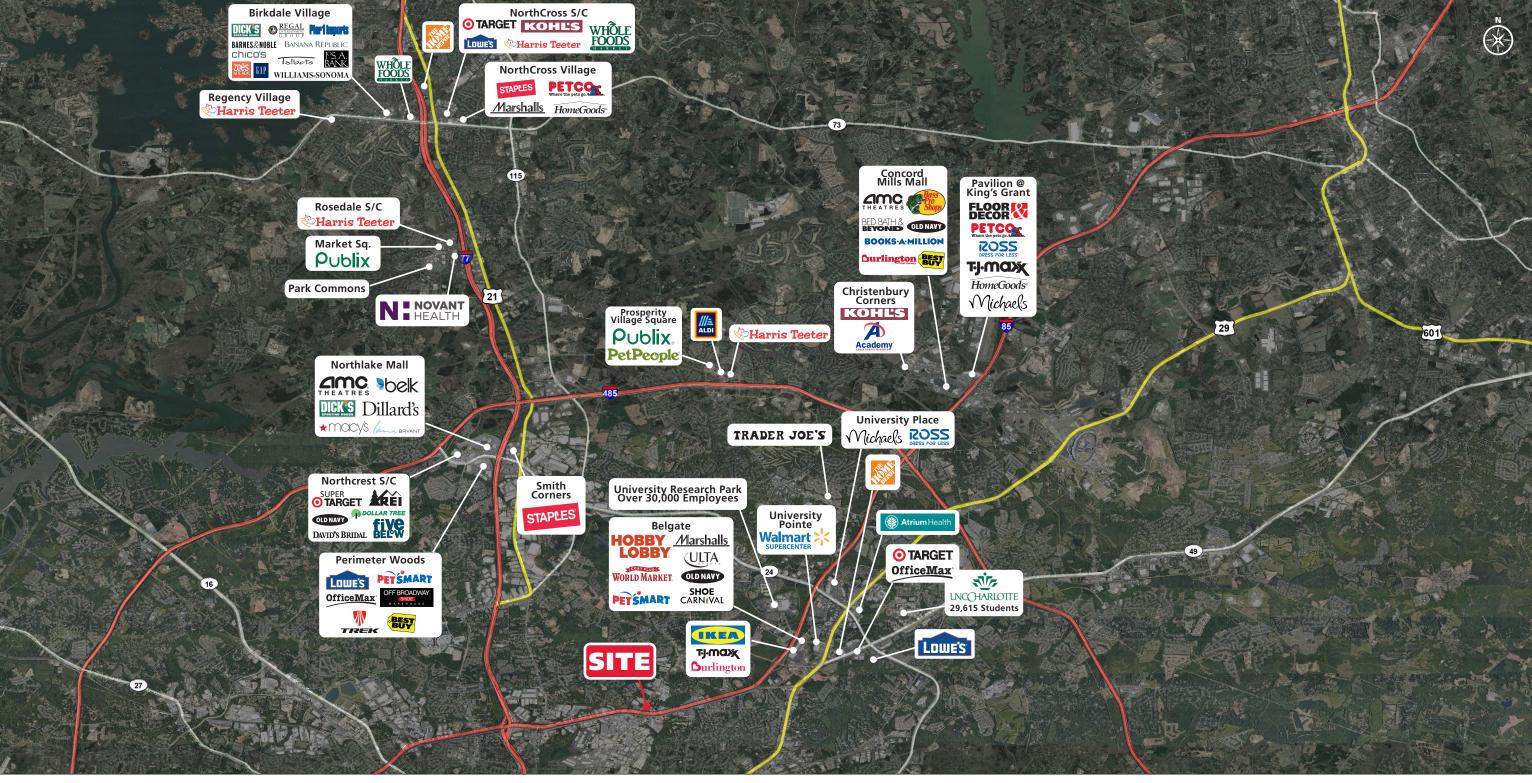

# **PROPERTY HIGHLIGHTS**

Visibilty from I-85 at N. Graham Street - Exit 40

Access off N. Graham Street and Equipment Drive

Incredibly high traffic count on I-85

Excellent for fast food, retail, automotive, sit-down restaurant, automotive and gas