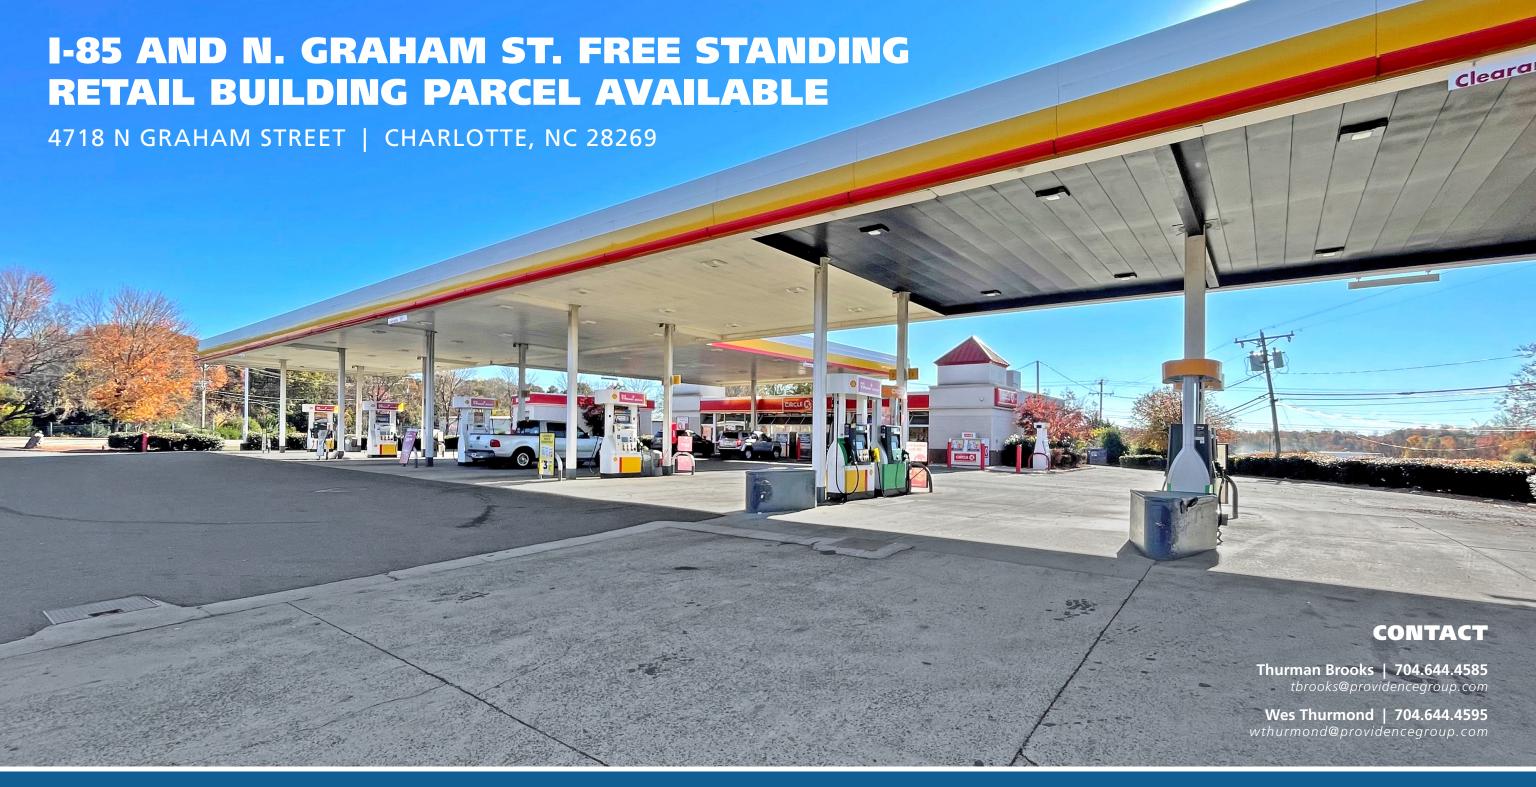

# I-85 AND N. GRAHAM ST. FREE STANDING RETAIL BUILDING PARCEL AVAILABLE

4718 N GRAHAM STREET | CHARLOTTE, NC 28269

# **PROPERTY HIGHLIGHTS**

Visibilty from I-85 at N. Graham Street - Exit 40

Access off N. Graham Street and Equipment Drive

Incredibly high traffic count on I-85

Excellent for fast food, retail, automotive, sit-down restaurant, automotive and gas

Former convenience store

| <b>DEMOGRAPHICS (2021)</b> | 1 MILE   | 3 MILE   | 5 MILE   |
|----------------------------|----------|----------|----------|
| POPULATION                 | 4,664    | 81,612   | 247,501  |
| AVERAGE HH INCOME          | \$65,251 | \$57,629 | \$75,549 |
| MEDIAN HH INCOME           | \$48,509 | \$48,911 | \$57,919 |
| BUSINESS ESTABLISHMENTS    | 356      | 3,192    | 13,422   |
| DAYTIME EMPLOYMENT         | 4,782    | 30,074   | 165,737  |