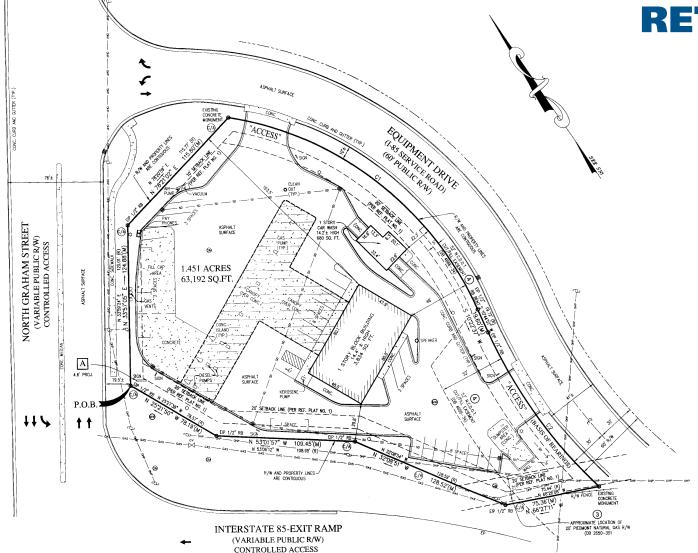

### **LEASE / INFORMATION OVERVIEW**

LEASE RATE - PLEASE CALL

TAXES AND INSURANCE - PLEASE CALL

PARCEL SIZE - 1.45 AC.

**BUILDING SIZE** - 3,834 SF

CAR WASH - 680 SF

MECKLENBURG CO. PIN - 04506401

CITY OF CHARLOTTE ZONING - 1-2

FRONTAGE - APPROX. 370' +/- N GRAHAM ST