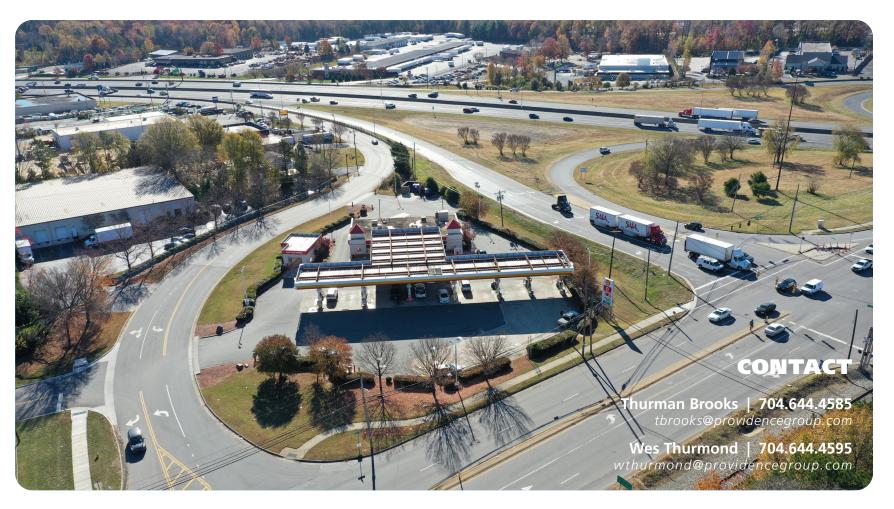

FRONTAGE - APPROX. 370' +/- N GRAHAM ST

# **PROPERTY HIGHLIGHTS**

Visibilty from I-85 at N. Graham Street - Exit 40

Access off N. Graham Street and Equipment Drive

Incredibly high traffic count on I-85

Excellent for fast food, retail, automotive, sit-down restaurant, automotive and gas

Former convenience store

| <b>DEMOGRAPHICS (2021)</b> | 1 MILE   | 3 MILE   | 5 MILE   |
|----------------------------|----------|----------|----------|
| POPULATION                 | 4,664    | 81,612   | 247,501  |
| AVERAGE HH INCOME          | \$65,251 | \$57,629 | \$75,549 |
| MEDIAN HH INCOME           | \$48,509 | \$48,911 | \$57,919 |
| BUSINESS ESTABLISHMENTS    | 356      | 3,192    | 13,422   |
| DAYTIME EMPLOYMENT         | 4,782    | 30,074   | 165,737  |