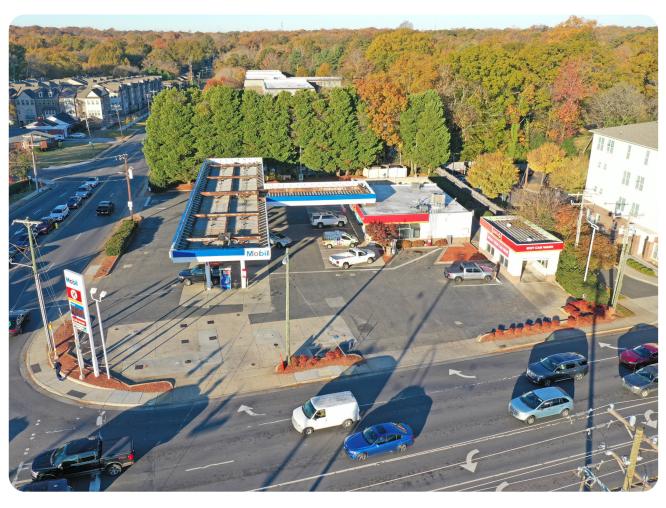

### **LEASE / INFORMATION OVERVIEW**

LEASE RATE - PLEASE CALL

TAXES AND INSURANCE - PLEASE CALL

PARCEL SIZE - 0.92 AC.

**BUILDING SIZE** - 2,646 SF

MECKLENBURG CO. PIN - 14920619

CITY OF CHARLOTTE ZONING - B-1 CD

FRONTAGE - APPROX. 260' +/- E WOODLAWN RD

### **PROPERTY HIGHLIGHTS**

Rare free-standing opportunity at Park Road/Woodlawn intersection

Coveted Charlotte corner with incredible traffic counts

Access on Park Road and E. Woodlawn Road

Across the street from iconic Park Road Shopping Center

Park Road has 385,000 sf of dining and retail with 54,000 VPD

Former convenience store

| <b>DEMOGRAPHICS (2021)</b> | 1 MILE    | 3 MILE    | 5 MILE    |
|----------------------------|-----------|-----------|-----------|
| POPULATION                 | 14,597    | 105,221   | 266,049   |
| AVERAGE HH INCOME          | \$123,108 | \$137,830 | \$119,002 |
| MEDIAN HH INCOME           | \$87,525  | \$97,362  | \$85,026  |
| BUSINESS ESTABLISHMENTS    | 912       | 9,113     | 18,786    |
| DAYTIME EMPLOYMENT         | 9,085     | 110,464   | 241,114   |