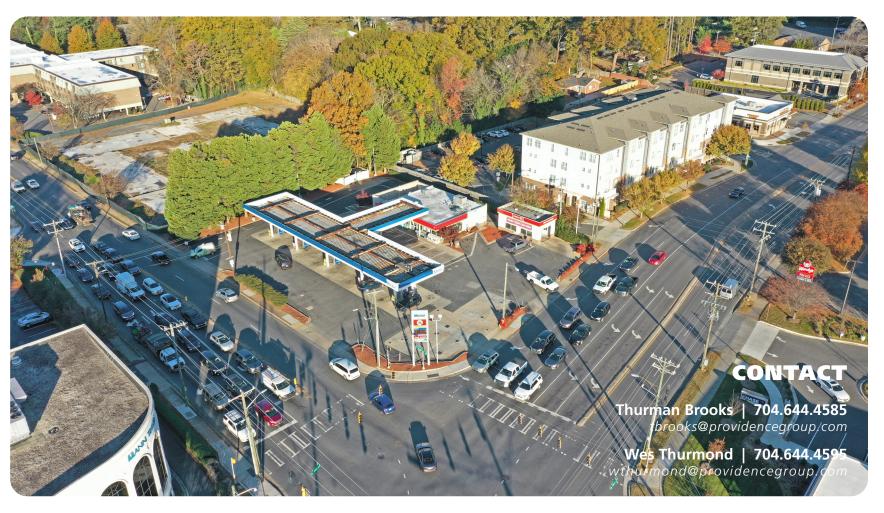

### **PROPERTY HIGHLIGHTS**

Rare free-standing opportunity at Park Road/Woodlawn intersection

Coveted Charlotte corner with incredible traffic counts

Access on Park Road and E. Woodlawn Road

Across the street from iconic Park Road Shopping Center

Park Road has 385,000 sf of dining and retail with 54,000 VPD

Former convenience store

| <b>DEMOGRAPHICS (2021)</b> | 1 MILE    | 3 MILE    | 5 MILE    |
|----------------------------|-----------|-----------|-----------|
| POPULATION                 | 14,597    | 105,221   | 266,049   |
| AVERAGE HH INCOME          | \$123,108 | \$137,830 | \$119,002 |
| MEDIAN HH INCOME           | \$87,525  | \$97,362  | \$85,026  |
| BUSINESS ESTABLISHMENTS    | 912       | 9,113     | 18,786    |
| DAYTIME EMPLOYMENT         | 9,085     | 110,464   | 241,114   |