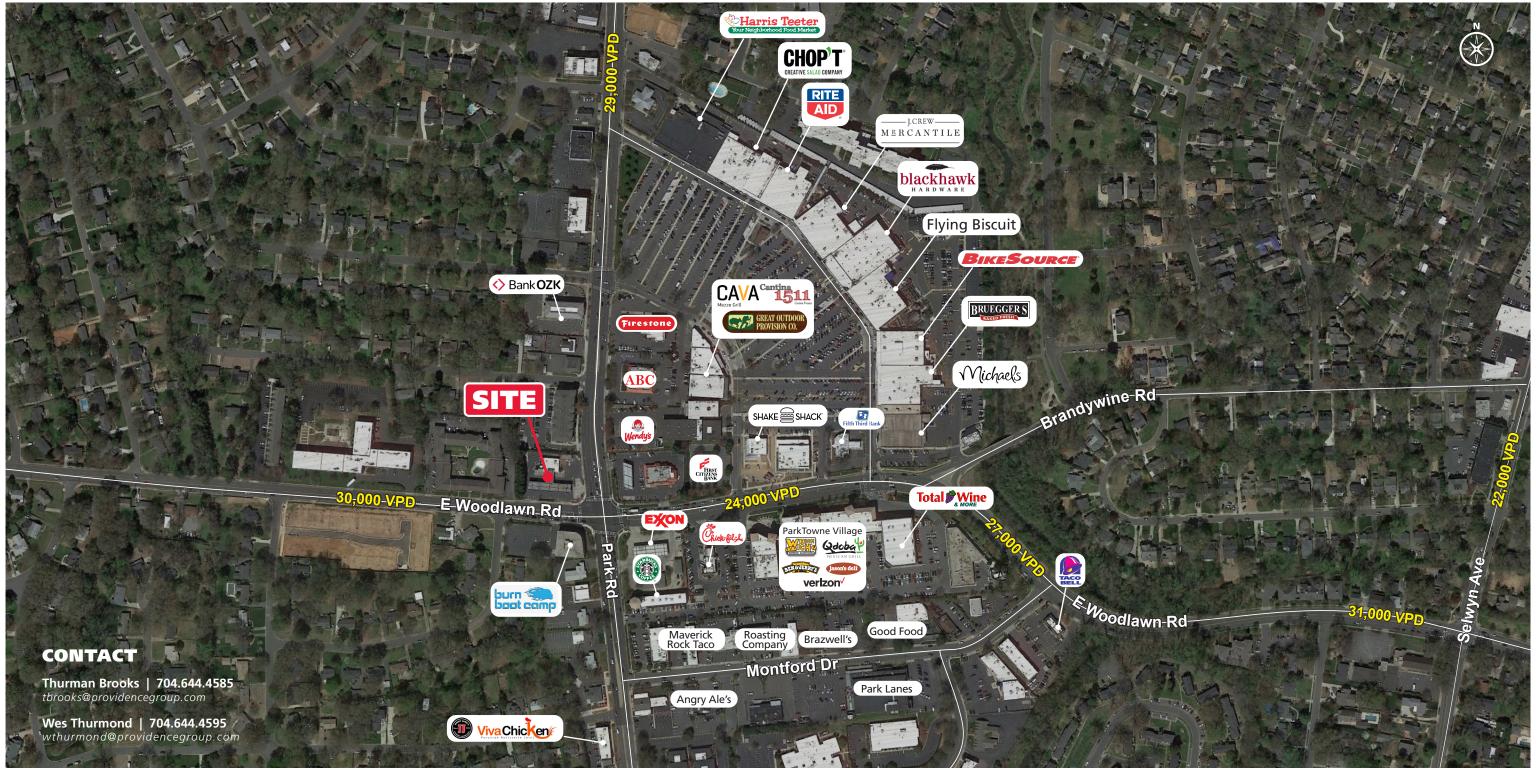

### **PROPERTY HIGHLIGHTS**

Rare free-standing opportunity at Park Road/Woodlawn intersection

Coveted Charlotte corner with incredible traffic counts

Access on Park Road and E. Woodlawn Road

Across the street from iconic Park Road Shopping Center

Park Road has 385,000 sf of dining and retail with 54,000 VPD

Former convenience store

| <b>DEMOGRAPHICS (2021)</b> | 1 MILE    | 3 MILE    | 5 MILE    |
|----------------------------|-----------|-----------|-----------|
| POPULATION                 | 14,597    | 105,221   | 266,049   |
| AVERAGE HH INCOME          | \$123,108 | \$137,830 | \$119,002 |
| MEDIAN HH INCOME           | \$87,525  | \$97,362  | \$85,026  |
| BUSINESS ESTABLISHMENTS    | 912       | 9,113     | 18,786    |
| DAYTIME EMPLOYMENT         | 9,085     | 110,464   | 241,114   |

### **CONTACT**

Thurman Brooks | 704.644.4585 tbrooks@providencegroup.com

Wes Thurmond | 704.644.4595 wthurmond@providencegroup.com © 2021 The Providence Group. All rights reserved. The information above has been obtained by sources deemed reliable. While we do not doubt its accuracy, we have not verified it and make no guarantee, warranty, or representation of it. It is your responsibility to independently confirm its accuracy and completeness. You and your advisors should conduct a careful, independent investigation of the property to determine to your satisfaction the suitability of the property for your needs.