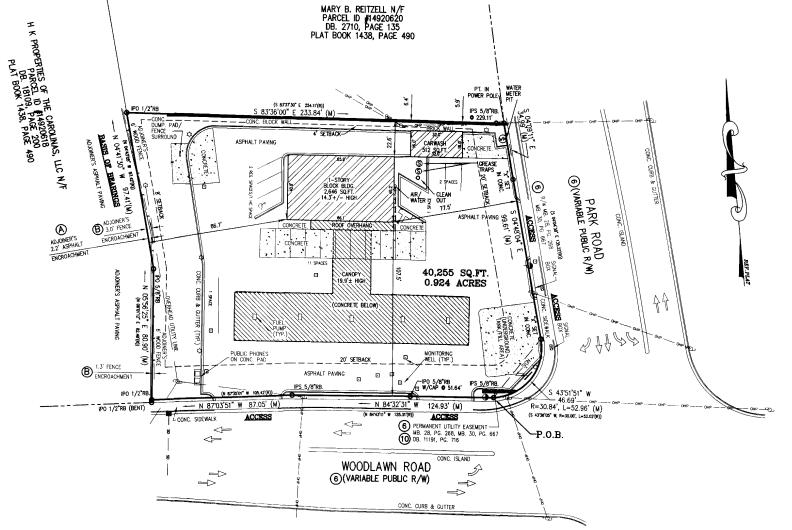

### **LEASE / INFORMATION OVERVIEW**

LEASE RATE - PLEASE CALL

TAXES AND INSURANCE - PLEASE CALL

PARCEL SIZE - 0.92 AC.

**BUILDING SIZE** - 2,646 SF

MECKLENBURG CO. PIN - 14920619

CITY OF CHARLOTTE ZONING - B-1 CD

FRONTAGE - APPROX. 260' +/- E WOODLAWN RD