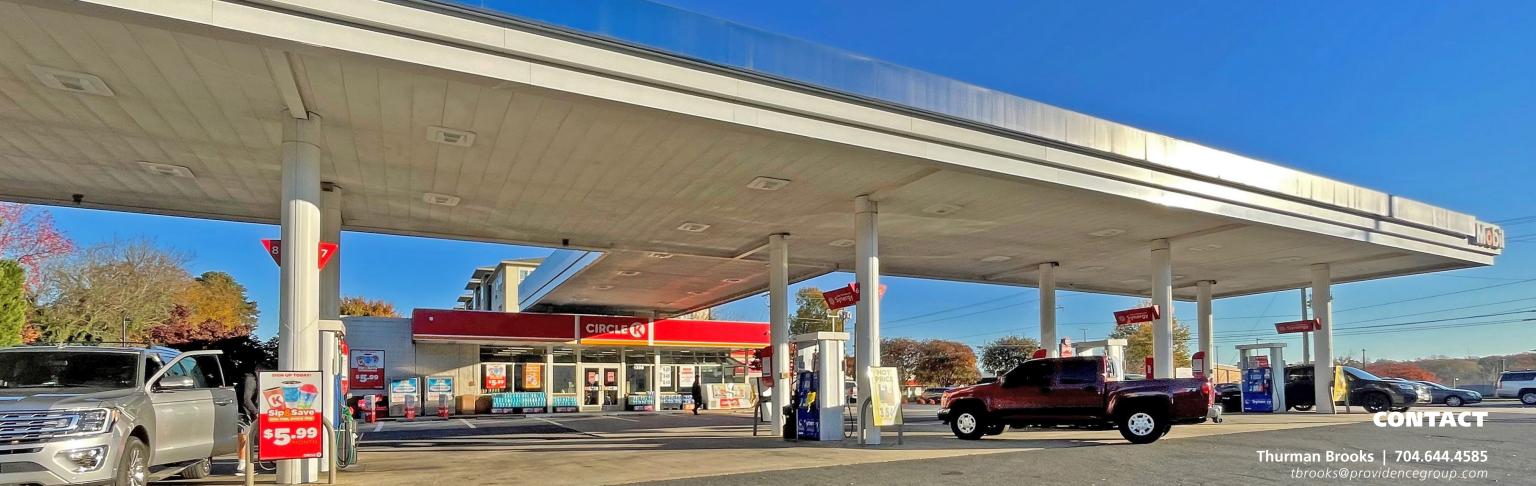

### RARE PARK ROAD SIGNALIZED CORNER FREE STANDING RETAIL BUILDING / PARCEL AVAILABLE

4336 PARK ROAD | CHARLOTTE, NC 28209

### **PROPERTY HIGHLIGHTS**

Rare free-standing opportunity at Park Road/Woodlawn intersection

Coveted Charlotte corner with incredible traffic counts

Access on Park Road and E. Woodlawn Road

Across the street from iconic Park Road Shopping Center

Park Road has 385,000 sf of dining and retail with 54,000 VPD

Former convenience store

| <b>DEMOGRAPHICS (2021)</b> | 1 MILE    | 3 MILE    | 5 MILE    |
|----------------------------|-----------|-----------|-----------|
| POPULATION                 | 14,597    | 105,221   | 266,049   |
| AVERAGE HH INCOME          | \$123,108 | \$137,830 | \$119,002 |
| MEDIAN HH INCOME           | \$87,525  | \$97,362  | \$85,026  |
| BUSINESS ESTABLISHMENTS    | 912       | 9,113     | 18,786    |
| DAYTIME EMPLOYMENT         | 9,085     | 110,464   | 241,114   |