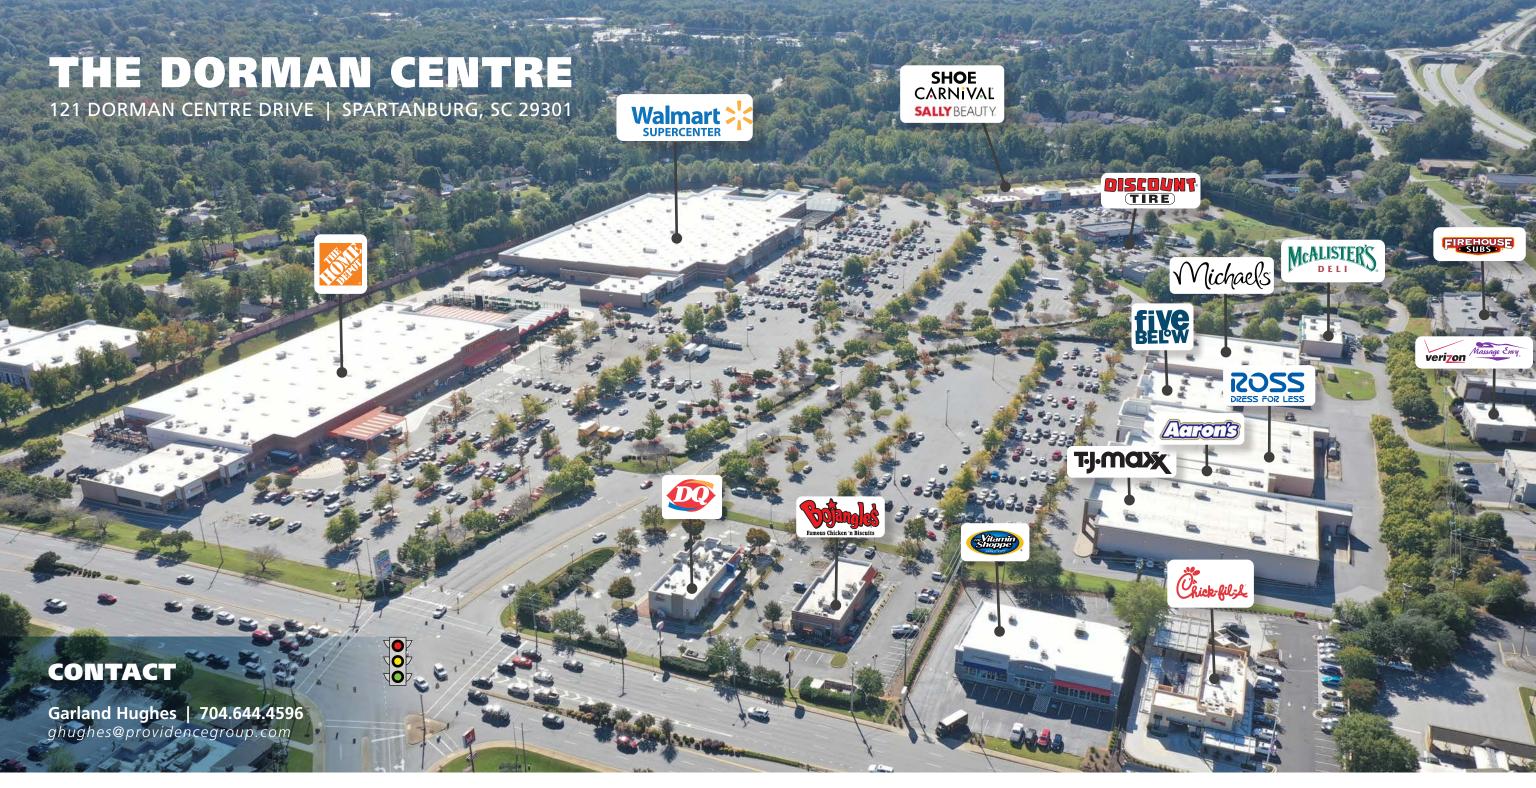

## THE DORMAN CENTRE

121 DORMAN CENTRE DRIVE | SPARTANBURG, SC 29301

#### **LOCATION OVERVIEW**

This 550,500 square foot power center located in the heart of Spartanburg's WO Ezell retail corridor is the largest and most dominant shopping center in the region.

#### **PROPERTY HIGHLIGHTS**

- Anchored by Walmart Supercenter, The Home Depot, Michaels, Ross Dress for Less and TJ Maxx.
- Excellent visibility and signalized access point from both WO Ezell and Blackstock road.
- Major area retailers include: Target, Walmart Supercenter, Sam;s Club, Costco, Kohl's, Belk, JC Penny, Sears, Dillards, Regal Cinemas, Dick's Sporting Goods, Academy Sports, Lowe's Home Improvement, Ashley Furniture, Old Navy, Burlington Coat Factory, Hobby Lobby and JoAnn Fabrics.
- Traffic Counts: WO Ezell Blvd 29,400 VPD; I-26 52,600 VPD; Blackstock Rd - 20,600 VPD