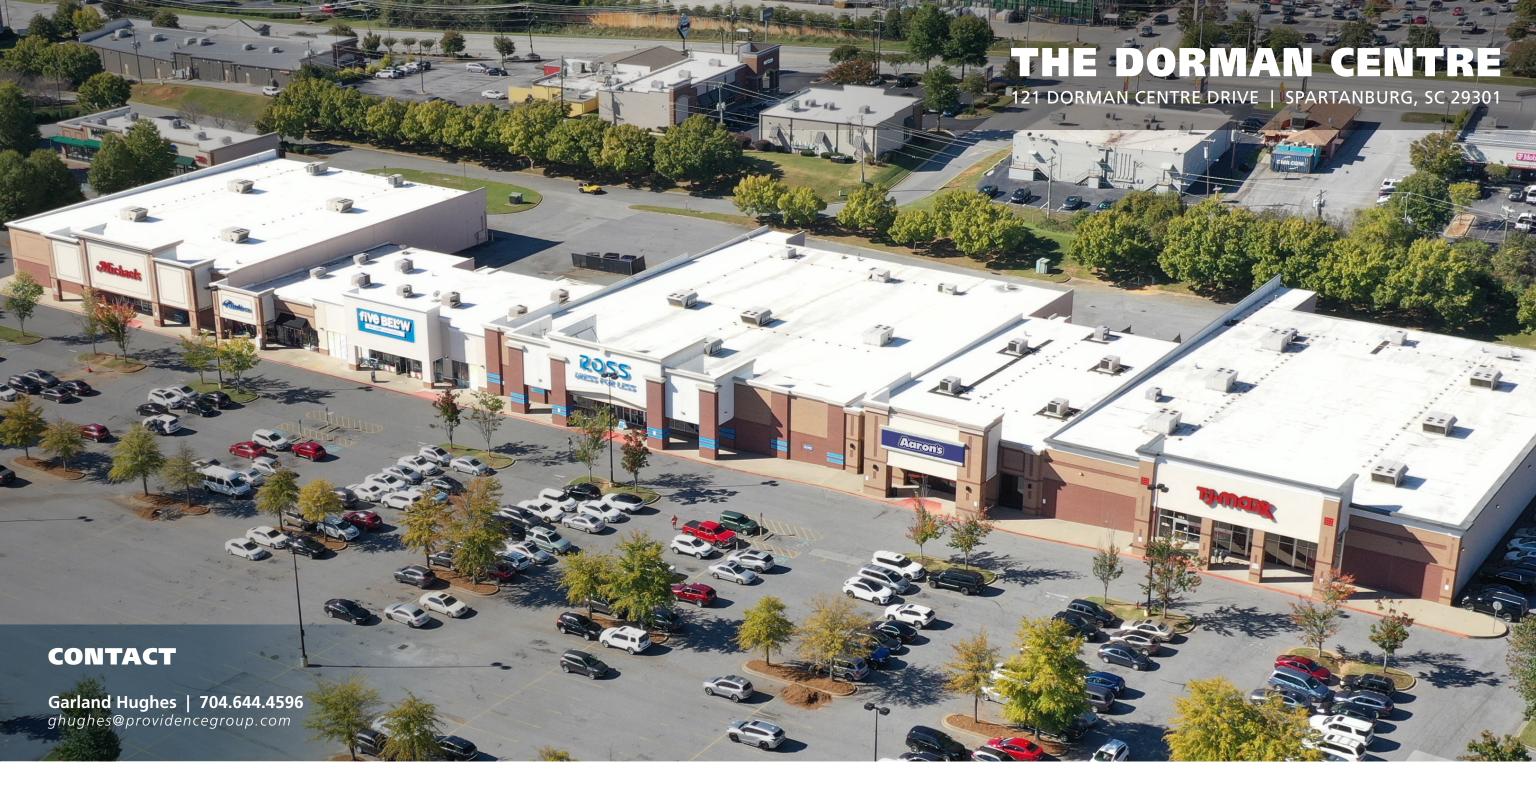

## THE DORMAN CENTRE

121 DORMAN CENTRE DRIVE | SPARTANBURG, SC 29301

#### **PROPERTY HIGHLIGHTS**

- Anchored by Walmart Supercenter, The Home Depot, Michaels, Ross Dress for Less and TJ Maxx.
- Excellent visibility and signalized access point from both WO Ezell and Blackstock road.
- Major area retailers include: Target, Walmart Supercenter, Sam;s Club, Costco, Kohl's, Belk, JC Penny, Sears, Dillards, Regal Cinemas, Dick's Sporting Goods, Academy Sports, Lowe's Home Improvement, Ashley Furniture, Old Navy, Burlington Coat Factory, Hobby Lobby and JoAnn Fabrics.
- Traffic Counts: WO Ezell Blvd 29,400 VPD; I-26 52,600 VPD; Blackstock Rd - 20,600 VPD

## THE DORMAN CENTRE

121 DORMAN CENTRE DRIVE | SPARTANBURG, SC 29301

| Suite | Tenant                  | <b>Square Footage</b> |
|-------|-------------------------|-----------------------|
| 1-1   | Walmart                 | 219,622 SF            |
| 1-2   | TJ Maxx                 | 25,205 SF             |
| 1-3   | Aarons                  | 10,845 SF             |
| 1-4   | Ross Dress for Less     | 30,146 SF             |
| 1-5/6 | Five Below              | 8,500 SF              |
| 1-8   | Rainbow                 | 5,000 SF              |
| 1-10  | Michaels                | 23,758 SF             |
| 1-11A | Available               | 1,000 SF              |
| 1-11B | Dorman Discount Tobacco | 1,000 SF              |
| 1-12  | McAlister's Deli        | 4,000 SF              |
| 1-13  | Juicy Crab Restaurant   | 6,000 SF              |
| 1-14  | Available               | 2,500 SF              |
| 1-15  | Moe's Southwest Grill   | 3,000 SF              |
| 1-16  | Dental Works            | 5,000 SF              |
| 1-17  | Gamestop                | 3,500 SF              |
| 1-18  | Dorman Nails & Spa      | 2,000 SF              |
| 2-1   | Available               | 3,200 SF              |
|       |                         |                       |