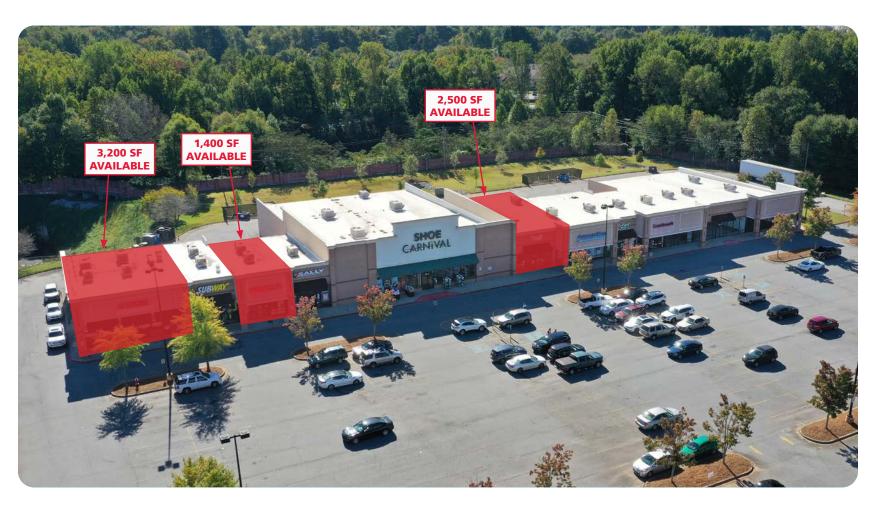

## THE DORMAN CENTRE

121 DORMAN CENTRE DRIVE | SPARTANBURG, SC 29301

| Suite | Tenant                  | <b>Square Footage</b> |
|-------|-------------------------|-----------------------|
| 1-1   | Walmart                 | 219,622 SF            |
| 1-2   | TJ Maxx                 | 25,205 SF             |
| 1-3   | Aarons                  | 10,845 SF             |
| 1-4   | Ross Dress for Less     | 30,146 SF             |
| 1-5/6 | Five Below              | 8,500 SF              |
| 1-8   | Rainbow                 | 5,000 SF              |
| 1-10  | Michaels                | 23,758 SF             |
| 1-11A | Available               | 1,000 SF              |
| 1-11B | Dorman Discount Tobacco | 1,000 SF              |
| 1-12  | McAlister's Deli        | 4,000 SF              |
| 1-13  | Juicy Crab Restaurant   | 6,000 SF              |
| 1-14  | Available               | 2,500 SF              |
| 1-15  | Moe's Southwest Grill   | 3,000 SF              |
| 1-16  | Dental Works            | 5,000 SF              |
| 1-17  | Gamestop                | 3,500 SF              |
| 1-18  | Dorman Nails & Spa      | 2,000 SF              |
| 2-1   | Available               | 3,200 SF              |
|       |                         |                       |

Subway

**Available** 

**Available** 

**Shoe Carnival** 

**Cricket Wirelss** 

BioLife Plasma

Sally Beauty Supply

America's Best Eyeglasses

1,600 SF

1,400 SF

1,400 SF

12,000 SF

2,500 SF

3,000 SF

1,600 SF

10,500 SF