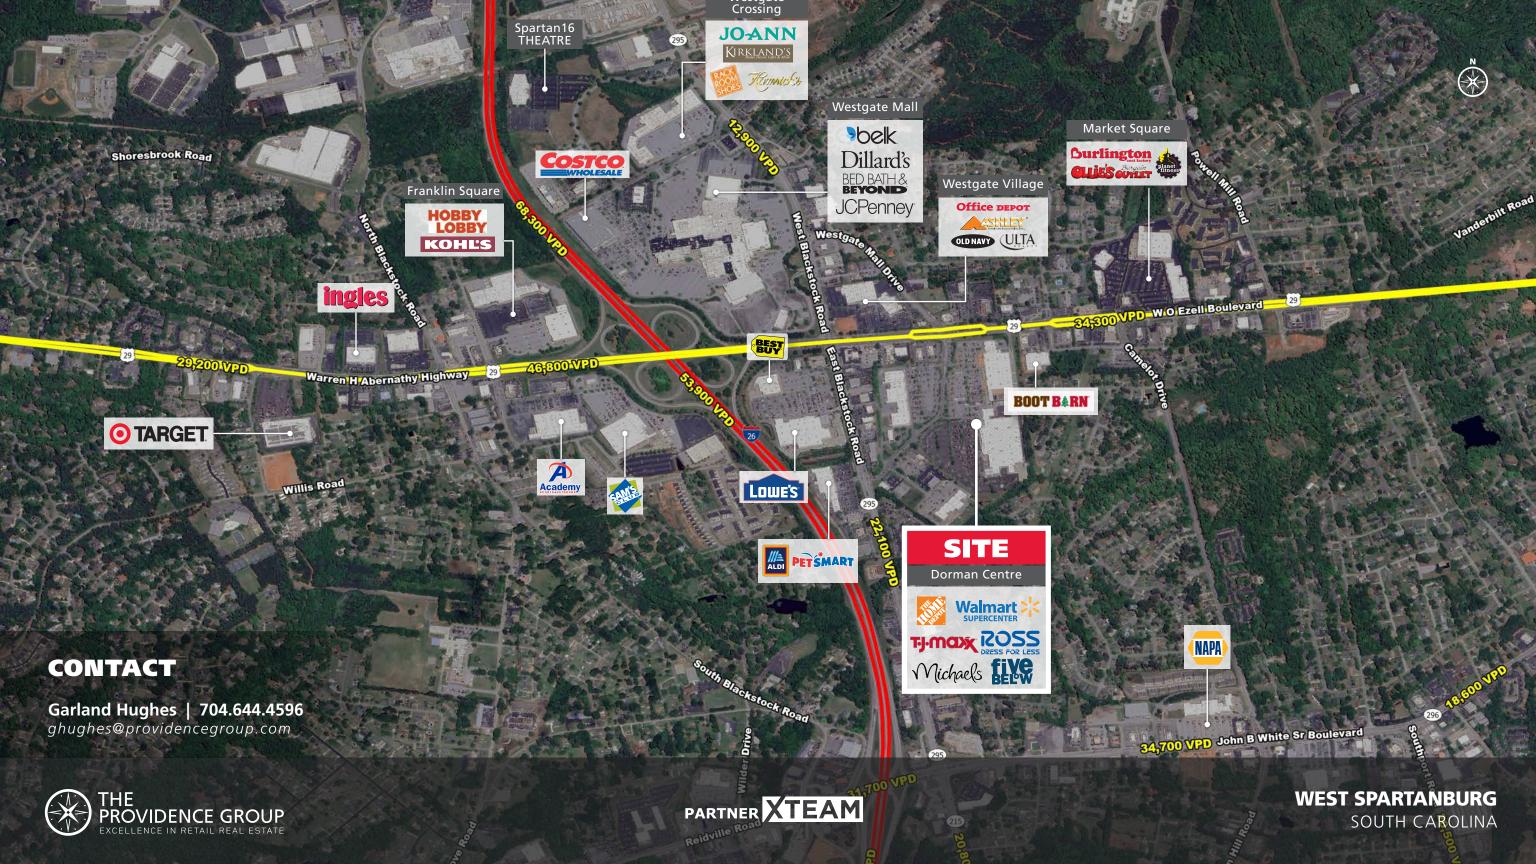

## THE DORMAN CENTRE

121 DORMAN CENTRE DRIVE | SPARTANBURG, SC 29301

#### **PROPERTY HIGHLIGHTS**

- Anchored by Walmart Supercenter, The Home Depot, Michaels, Ross Dress for Less and TJ Maxx.
- Excellent visibility and signalized access point from both WO Ezell and Blackstock road.
- Major area retailers include: Target, Walmart Supercenter, Sam;s Club, Costco, Kohl's, Belk, JC Penny, Sears, Dillards, Regal Cinemas, Dick's Sporting Goods, Academy Sports, Lowe's Home Improvement, Ashley Furniture, Old Navy, Burlington Coat Factory, Hobby Lobby and JoAnn Fabrics.
- Traffic Counts: WO Ezell Blvd 29,400 VPD; I-26 52,600 VPD; Blackstock Rd - 20,600 VPD