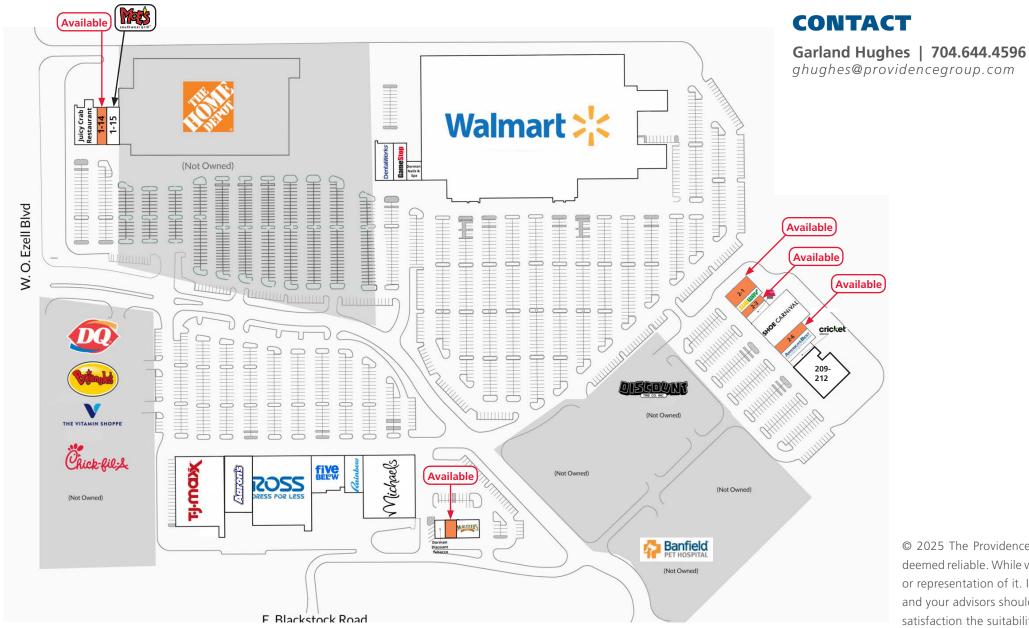

## THE DORMAN CENTRE

121 DORMAN CENTRE DRIVE | SPARTANBURG, SC 29301

| Suite | Tenant                  | <b>Square Footage</b> |
|-------|-------------------------|-----------------------|
| 1-1   | Walmart                 | 219,622 SF            |
| 1-2   | TJ Maxx                 | 25,205 SF             |
| 1-3   | Aarons                  | 10,845 SF             |
| 1-4   | Ross Dress for Less     | 30,146 SF             |
| 1-5/6 | Five Below              | 8,500 SF              |
| 1-8   | Rainbow                 | 5,000 SF              |
| 1-10  | Michaels                | 23,758 SF             |
| 1-11A | Available               | 1,000 SF              |
| 1-11B | Dorman Discount Tobacco | 1,000 SF              |
| 1-12  | McAlister's Deli        | 4,000 SF              |
| 1-13  | Juicy Crab Restaurant   | 6,000 SF              |
| 1-14  | Available               | 2,500 SF              |
| 1-15  | Moe's Southwest Grill   | 3,000 SF              |
| 1-16  | Dental Works            | 5,000 SF              |
| 1-17  | Gamestop                | 3,500 SF              |
| 1-18  | Dorman Nails & Spa      | 2,000 SF              |
| 2-1   | Available               | 3,200 SF              |
|       |                         |                       |

Subway

**Available** 

**Available** 

**Shoe Carnival** 

**Cricket Wirelss** 

BioLife Plasma

Sally Beauty Supply

America's Best Eyeglasses

1,600 SF

1,400 SF

1,400 SF

12,000 SF

2,500 SF

3,000 SF

1,600 SF

10,500 SF