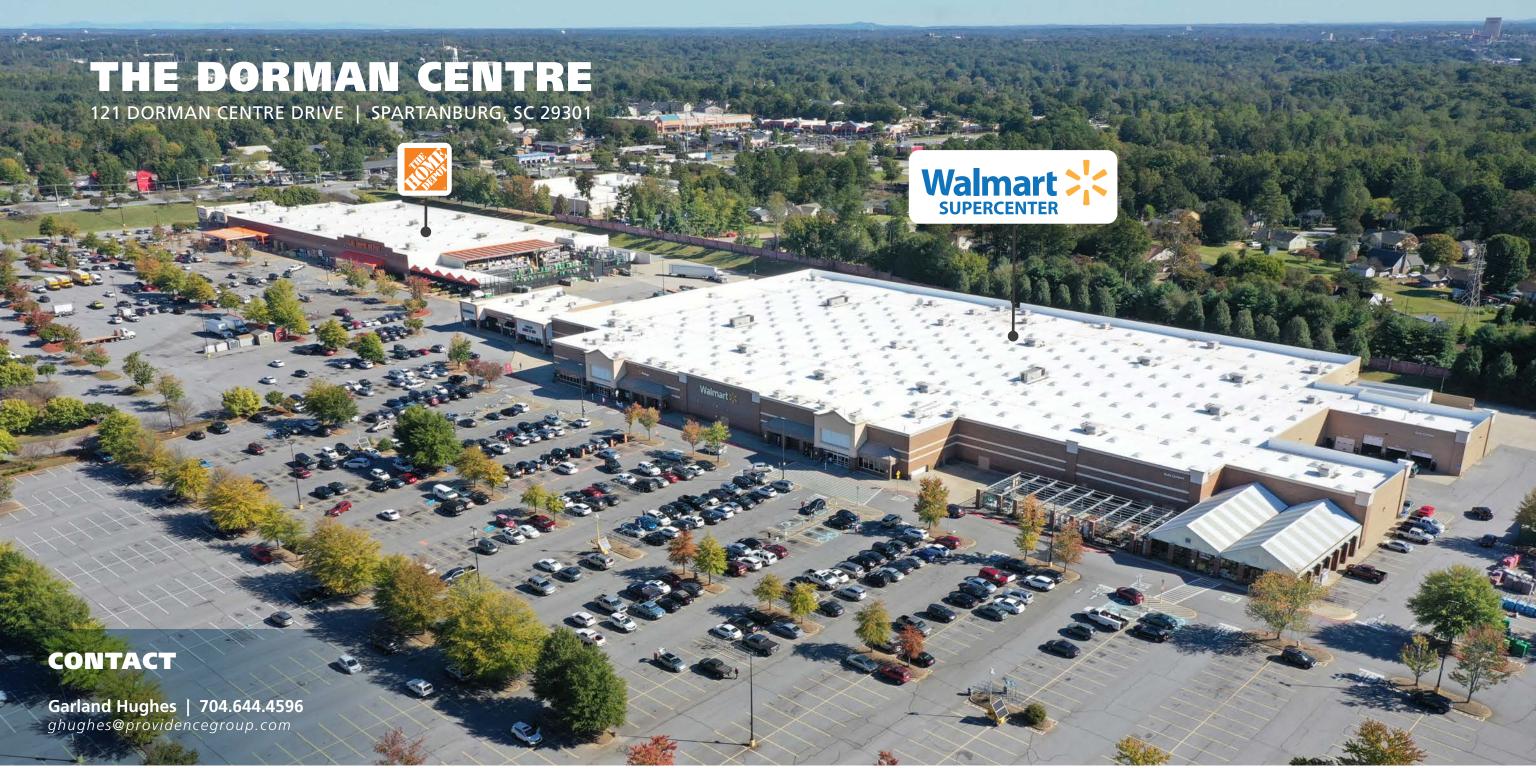

## THE DORMAN CENTRE

121 DORMAN CENTRE DRIVE | SPARTANBURG, SC 29301

#### **LOCATION OVERVIEW**

This 550,500 square foot power center located in the heart of Spartanburg's WO Ezell retail corridor is the largest and most dominant shopping center in the region.

#### **PROPERTY HIGHLIGHTS**

- Anchored by Walmart Supercenter, The Home Depot, Michaels, Ross Dress for Less and TJ Maxx.
- Excellent visibility and signalized access point from both WO Ezell and Blackstock road.
- Major area retailers include: Target, Walmart Supercenter, Sam;s Club, Costco, Kohl's, Belk, JC Penny, Sears, Dillards, Regal Cinemas, Dick's Sporting Goods, Academy Sports, Lowe's Home Improvement, Ashley Furniture, Old Navy, Burlington Coat Factory, Hobby Lobby and JoAnn Fabrics.
- Traffic Counts: WO Ezell Blvd 29,400 VPD; I-26 52,600 VPD; Blackstock Rd - 20,600 VPD