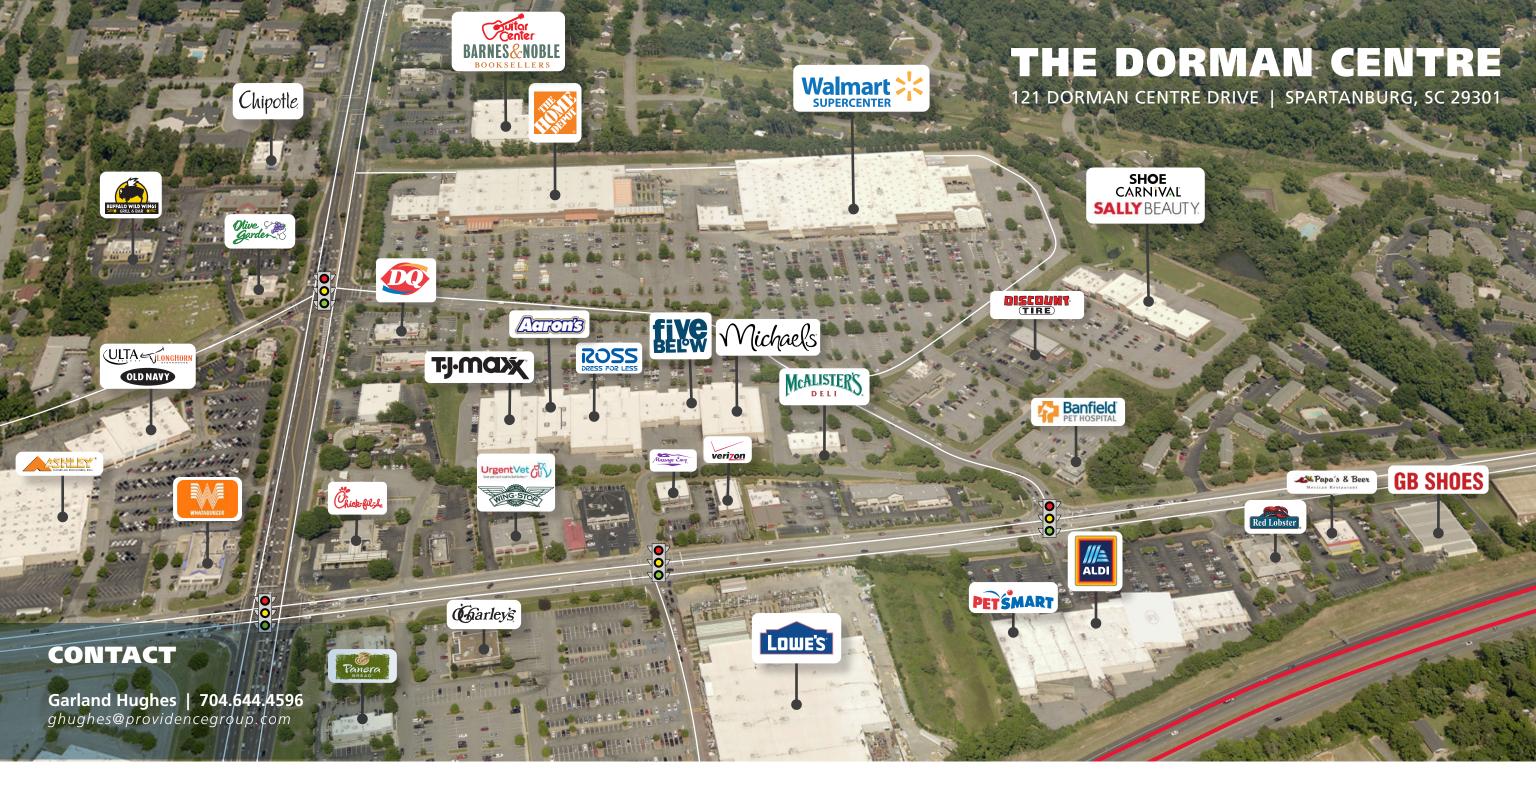

## THE DORMAN CENTRE

121 DORMAN CENTRE DRIVE | SPARTANBURG, SC 29301

#### **PROPERTY HIGHLIGHTS**

- Anchored by Walmart Supercenter, The Home Depot, Michaels, Ross Dress for Less and TJ Maxx.
- Excellent visibility and signalized access point from both WO Ezell and Blackstock road.
- Major area retailers include: Target, Walmart Supercenter, Sam;s Club, Costco, Kohl's, Belk, JC Penny, Sears, Dillards, Regal Cinemas, Dick's Sporting Goods, Academy Sports, Lowe's Home Improvement, Ashley Furniture, Old Navy, Burlington Coat Factory, Hobby Lobby and JoAnn Fabrics.
- Traffic Counts: WO Ezell Blvd 29,400 VPD; I-26 52,600 VPD; Blackstock Rd - 20,600 VPD

## THE DORMAN CENTRE

121 DORMAN CENTRE DRIVE | SPARTANBURG, SC 29301

| Suite | Tenant                  | <b>Square Footage</b> |
|-------|-------------------------|-----------------------|
| 1-1   | Walmart                 | 219,622 SF            |
| 1-2   | TJ Maxx                 | 25,205 SF             |
| 1-3   | Aarons                  | 10,845 SF             |
| 1-4   | Ross Dress for Less     | 30,146 SF             |
| 1-5/6 | Five Below              | 8,500 SF              |
| 1-8   | Rainbow                 | 5,000 SF              |
| 1-10  | Michaels                | 23,758 SF             |
| 1-11A | Available               | 1,000 SF              |
| 1-11B | Dorman Discount Tobacco | 1,000 SF              |
| 1-12  | McAlister's Deli        | 4,000 SF              |
| 1-13  | Juicy Crab Restaurant   | 6,000 SF              |
| 1-14  | Available               | 2,500 SF              |
| 1-15  | Moe's Southwest Grill   | 3,000 SF              |
| 1-16  | Dental Works            | 5,000 SF              |
| 1-17  | Gamestop                | 3,500 SF              |
| 1-18  | Dorman Nails & Spa      | 2,000 SF              |
| 2-1   | Available               | 3,200 SF              |
|       |                         |                       |