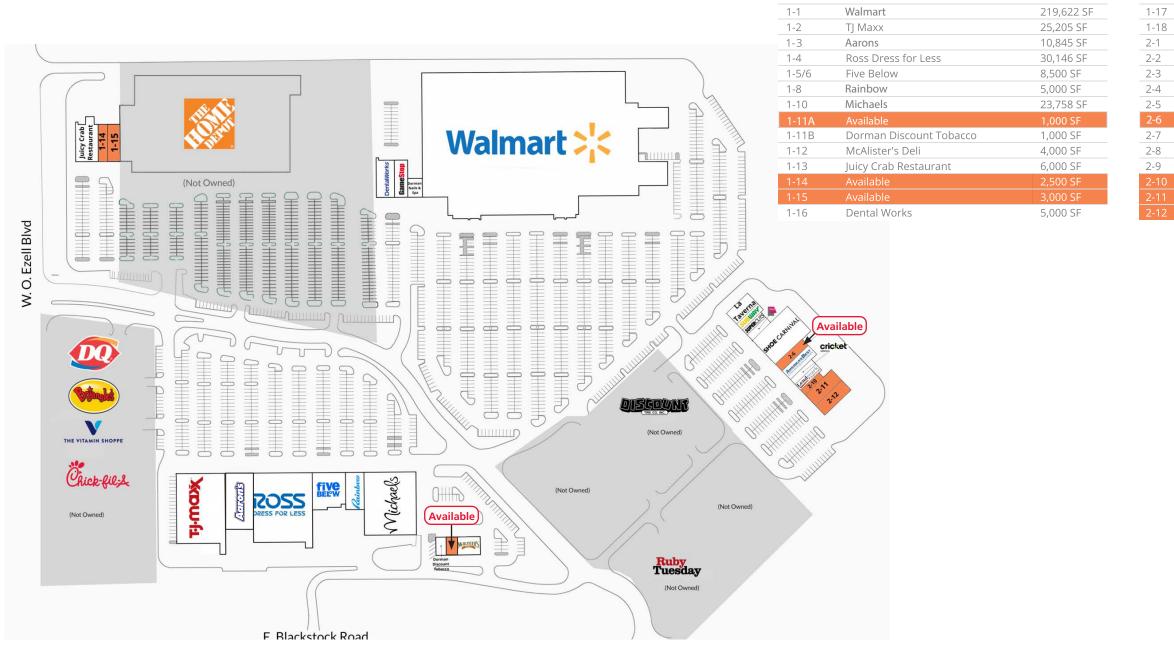

### 121 DORMAN CENTRE DRIVE | SPARTANBURG, SC 29301

300 West Summit Ave | Suite 250 | Charlotte, North Carolina 28203 www.PROVIDENCEGROUP.coм

TENANT NAME

SPACE SIZE

SUITE

| SUITE | TENANT NAME                          | SPACE SIZE |
|-------|--------------------------------------|------------|
| 1-17  | GameStop                             | 3,500 SF   |
| 1-18  | Dorman Nails & Spa                   | 2,000 SF   |
| 2-1   | La Taverna                           | 3,200 SF   |
| 2-2   | Subway                               | 1,600 SF   |
| 2-3   | Supercuts                            | 1,400 SF   |
| 2-4   | Sally Beauty Supply                  | 1,400 SF   |
| 2-5   | Shoe Carnival                        | 12,000 SF  |
| 2-6   | Available                            | 2,500 SF   |
| 2-7   | America's Best Contacts & Eyeglasses | 3,000 SF   |
| 2-8   | Cricket Wireless                     | 1,600 SF   |
| 2-9   | Lendmark Financial Services          | 1,600 SF   |
| 2-10  | Available                            | 1,400 SF   |
| 2-11  | Available                            | 4,000 SF   |
| 2-12  | Available                            | 3,500 SF   |