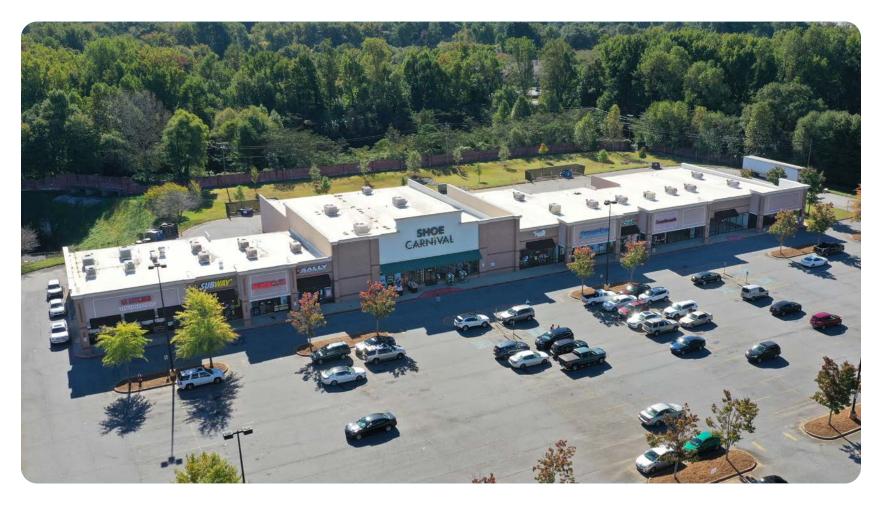

### **PROPERTY HIGHLIGHTS**

- Anchored by Walmart Supercenter, The Home Depot, Michaels, Ross Dress for Less and TJ Maxx.
- Excellent visibility and signalized access point from both WO Ezell and Blackstock road.
- Major area retailers include: Target, Walmart Supercenter, Sam;s Club, Costco, Kohl's, Belk, JC Penny, Sears, Dillards, Regal Cinemas, Dick's Sporting Goods, Academy Sports, Lowe's Home Improvement, Ashley Furniture, Old Navy, Burlington Coat Factory, Hobby Lobby and JoAnn Fabrics.
- Traffic Counts: WO Ezell Blvd 29,400 AADT; I-26 52,600 VPD; Blackstock Rd - 20,600 VDP

### 121 DORMAN CENTRE DRIVE | SPARTANBURG, SC 29301

300 West Summit Ave | Suite 250 | Charlotte, North Carolina 28203 www.PROVIDENCEGROUP.coм

TENANT NAME

SPACE SIZE

SUITE

| SUITE | TENANT NAME                          | SPACE SIZE |
|-------|--------------------------------------|------------|
| 1-17  | GameStop                             | 3,500 SF   |
| 1-18  | Dorman Nails & Spa                   | 2,000 SF   |
| 2-1   | La Taverna                           | 3,200 SF   |
| 2-2   | Subway                               | 1,600 SF   |
| 2-3   | Supercuts                            | 1,400 SF   |
| 2-4   | Sally Beauty Supply                  | 1,400 SF   |
| 2-5   | Shoe Carnival                        | 12,000 SF  |
| 2-6   | Available                            | 2,500 SF   |
| 2-7   | America's Best Contacts & Eyeglasses | 3,000 SF   |
| 2-8   | Cricket Wireless                     | 1,600 SF   |
| 2-9   | Lendmark Financial Services          | 1,600 SF   |
| 2-10  | Available                            | 1,400 SF   |
| 2-11  | Available                            | 4,000 SF   |
| 2-12  | Available                            | 3,500 SF   |