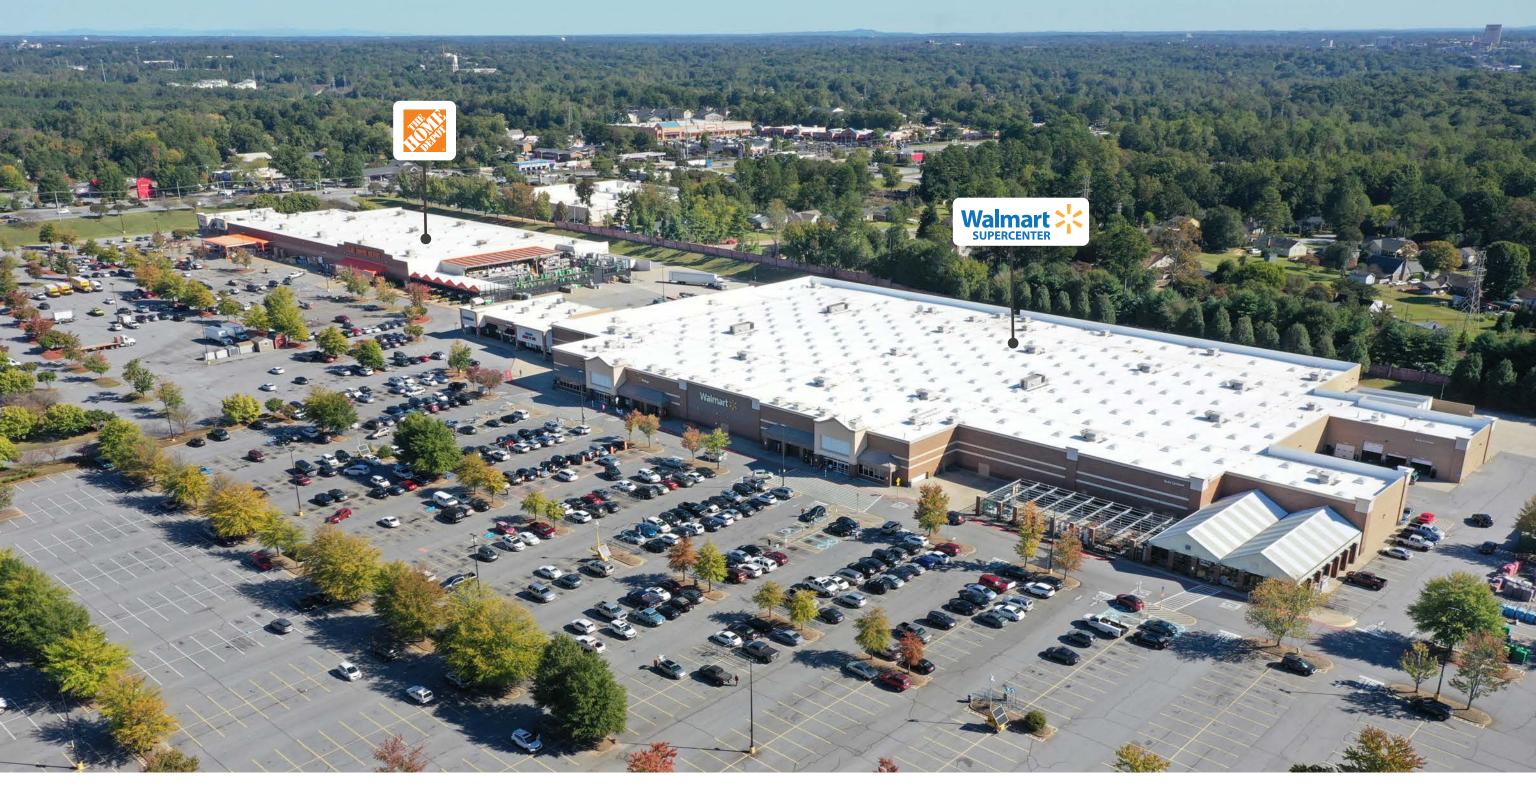

### **LOCATION OVERVIEW**

388,276 SF community center located in the heart of Spartanburg's WO Ezell retail corridor.

### **PROPERTY HIGHLIGHTS**

- Anchored by Walmart Supercenter, The Home Depot, Michaels, Ross Dress for Less and TJ Maxx.
- Excellent visibility and signalized access point from both WO Ezell and Blackstock road.
- Major area retailers include: Target, Walmart Supercenter, Sam;s Club, Costco, Kohl's, Belk, JC Penny, Sears, Dillards, Regal Cinemas, Dick's Sporting Goods, Academy Sports, Lowe's Home Improvement, Ashley Furniture, Old Navy, Burlington Coat Factory, Hobby Lobby and JoAnn Fabrics.
- Traffic Counts: WO Ezell Blvd 29,400 AADT; I-26 52,600 VPD; Blackstock Rd - 20,600 VDP