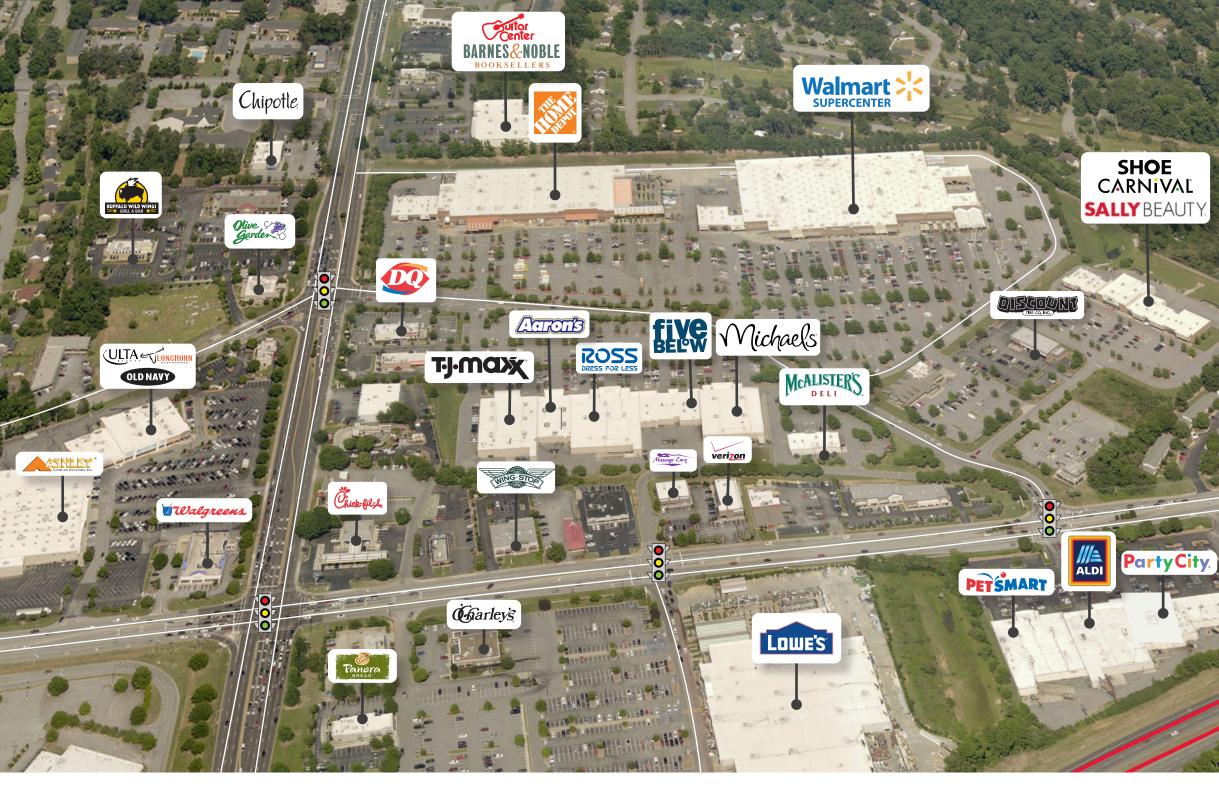

### **PROPERTY HIGHLIGHTS**

- Anchored by Walmart Supercenter, The Home Depot, Michaels, Ross Dress for Less and TJ Maxx.
- Excellent visibility and signalized access point from both WO Ezell and Blackstock road.
- Major area retailers include: Target, Walmart Supercenter, Sam;s Club, Costco, Kohl's, Belk, JC Penny, Sears, Dillards, Regal Cinemas, Dick's Sporting Goods, Academy Sports, Lowe's Home Improvement, Ashley Furniture, Old Navy, Burlington Coat Factory, Hobby Lobby and JoAnn Fabrics.
- Traffic Counts: WO Ezell Blvd 29,400 AADT; I-26 52,600 VPD; Blackstock Rd - 20,600 VDP