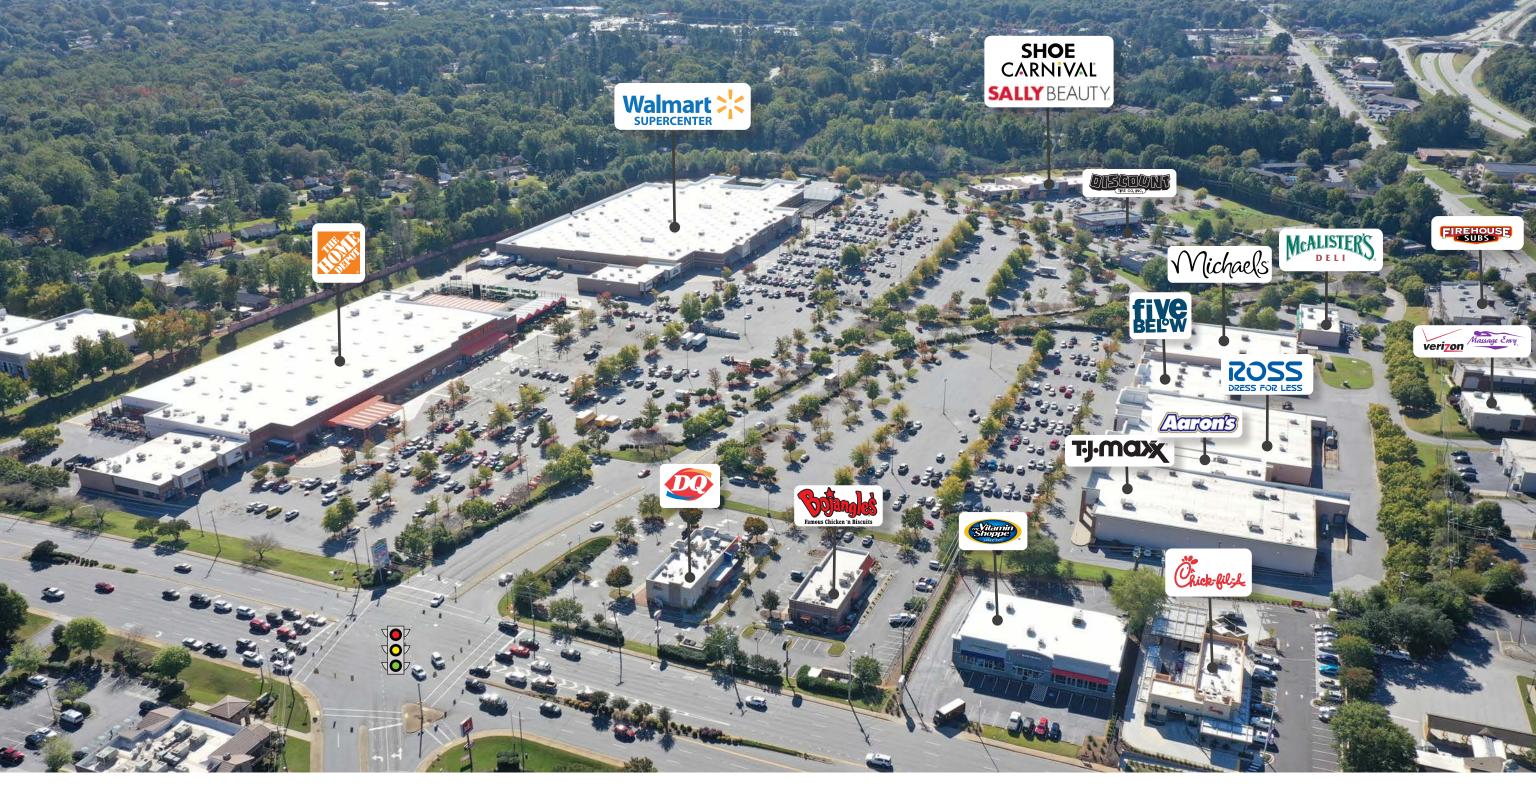

### **PROPERTY HIGHLIGHTS**

- Anchored by Walmart Supercenter, The Home Depot, Michaels, Ross Dress for Less and TJ Maxx.
- Excellent visibility and signalized access point from both WO Ezell and Blackstock road.
- Major area retailers include: Target, Walmart Supercenter, Sam;s Club, Costco, Kohl's, Belk, JC Penny, Sears, Dillards, Regal Cinemas, Dick's Sporting Goods, Academy Sports, Lowe's Home Improvement, Ashley Furniture, Old Navy, Burlington Coat Factory, Hobby Lobby and JoAnn Fabrics.
- Traffic Counts: WO Ezell Blvd 29,400 AADT; I-26 52,600 VPD; Blackstock Rd - 20,600 VDP