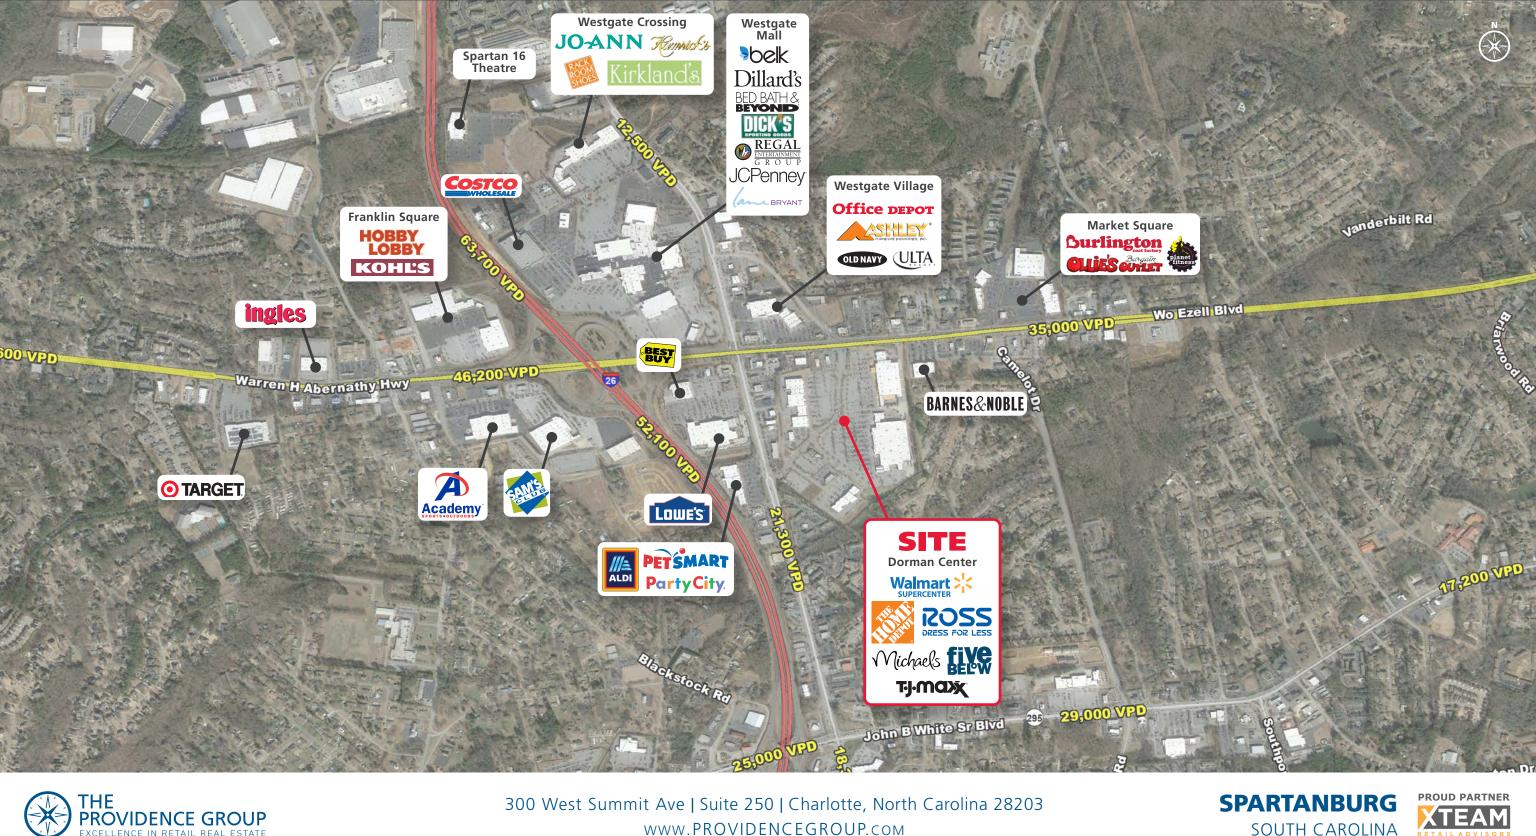

### **LOCATION OVERVIEW**

388,276 SF community center located in the heart of Spartanburg's WO Ezell retail corridor.

### **PROPERTY HIGHLIGHTS**

- Anchored by Walmart Supercenter, The Home Depot, Michaels, Ross Dress for Less and TJ Maxx.
- Excellent visibility and signalized access point from both WO Ezell and Blackstock road.
- Major area retailers include: Target, Walmart Supercenter, Sam;s Club, Costco, Kohl's, Belk, JC Penny, Sears, Dillards, Regal Cinemas, Dick's Sporting Goods, Academy Sports, Lowe's Home Improvement, Ashley Furniture, Old Navy, Burlington Coat Factory, Hobby Lobby and JoAnn Fabrics.
- Traffic Counts: WO Ezell Blvd 29,400 AADT; I-26 52,600 VPD; Blackstock Rd - 20,600 VDP