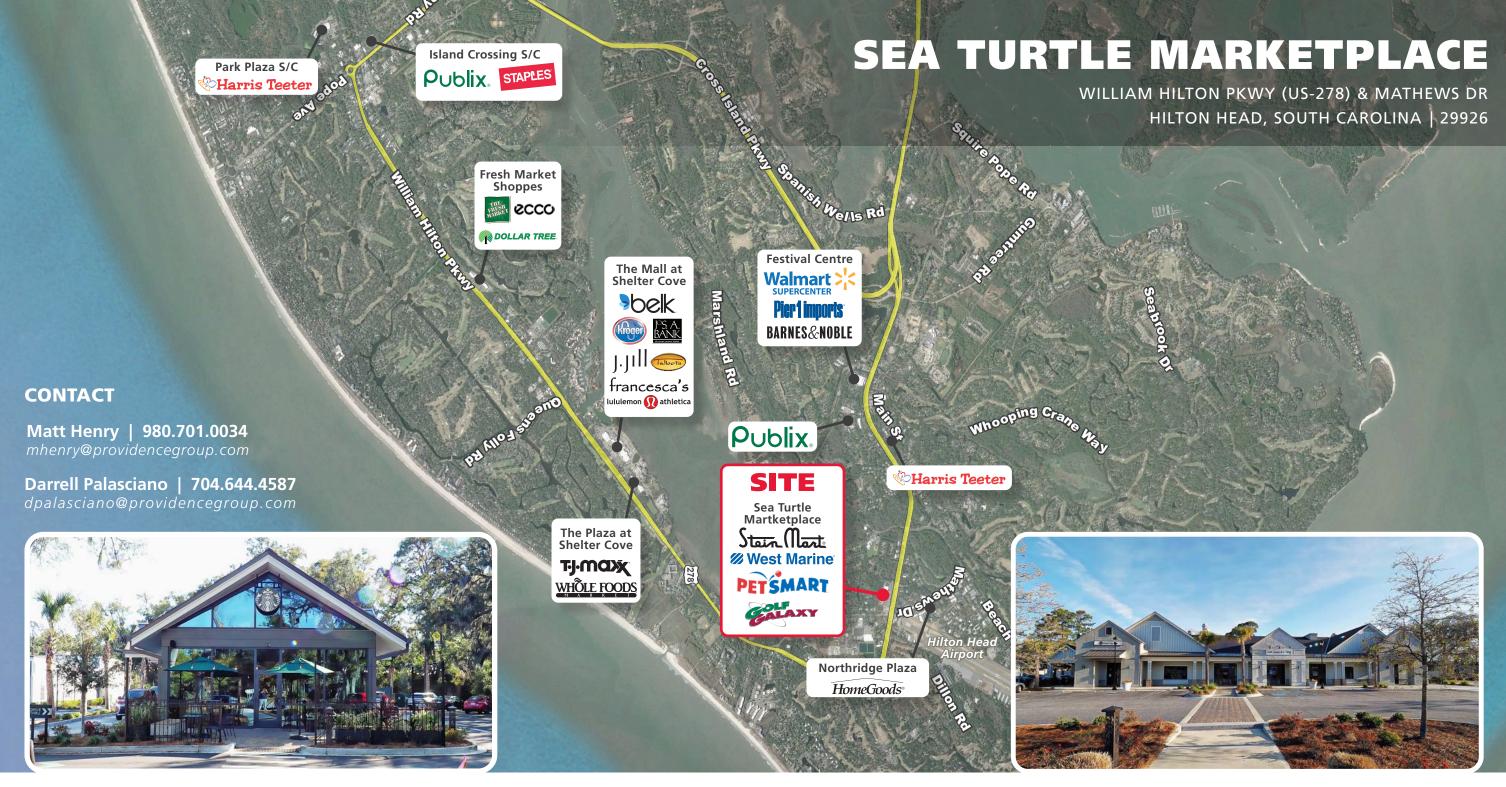

#### **PROPERTY HIGHLIGHTS**

Excellent visibility and access along Hilton Heads retail corridor on William Hilton Parkway. ( 34,500 VPD)

Outparcel, anchor, and small shop space available.

Area retailers include: Publix, Whole Foods, Kroger, Walmart Supercenter, Belk, T.J. Maxx, and HomeGoods.

## CONTACT

Darrell Palasciano | 704.644.4587 | Matt Henry | 980.701.0034 | mhenry@providencegroup.com

| <b>DEMOGRAPHICS (2022)</b> | 1 MILE    | 3 MILE    | 5 MILE    |
|----------------------------|-----------|-----------|-----------|
| POPULATION                 | 4,093     | 21,486    | 30,799    |
| AVERAGE HH INCOME          | \$109,319 | \$140,952 | \$156,554 |
| BUSINESS ESTABLISHMENTS    | 602       | 1,345     | 1,826     |
| DAYTIME EMPLOYMENT         | 5,165     | 11,572    | 15,697    |