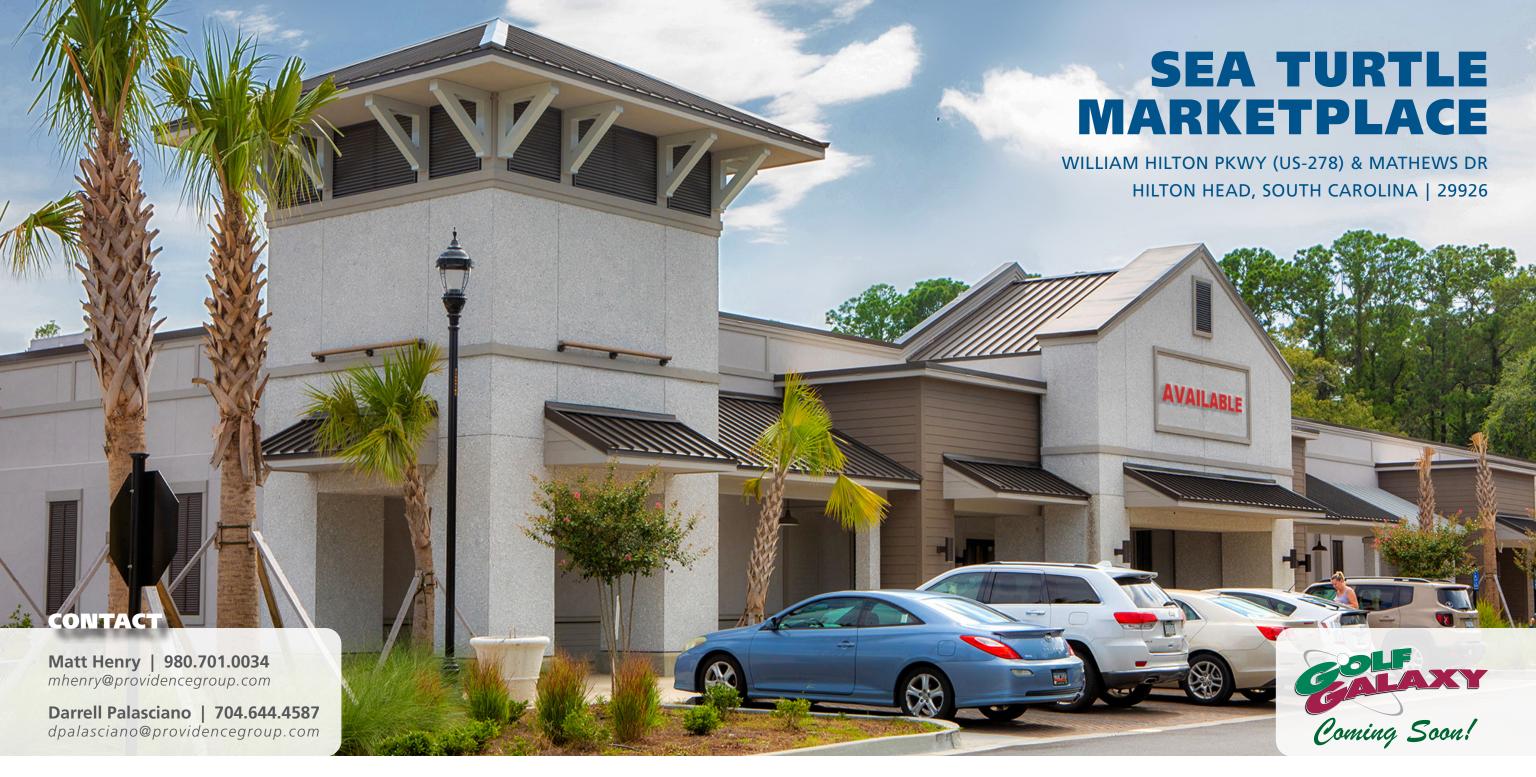

# **SEA TURTLE MARKETPLACE**

WILLIAM HILTON PKWY (US-278) & MATHEWS DR HILTON HEAD, SOUTH CAROLINA | 29926

#### **LEASE / INFORMATION OVERVIEW**

Newly redeveloped ~100K sf community center located in the heart of Hilton Head Island's retail corridor

#### **PROPERTY HIGHLIGHTS**

Excellent visibility and access along Hilton Heads retail corridor on William Hilton Parkway. ( 34,500 VPD)

Outparcel, anchor, and small shop space available.

Area retailers include: Publix, Whole Foods, Kroger, Walmart Supercenter, Belk, T.J. Maxx, and HomeGoods.