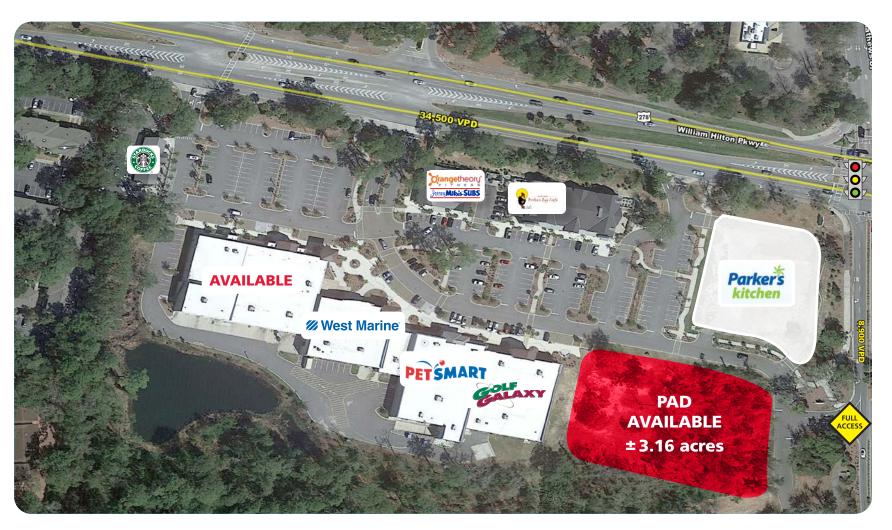

#### **PROPERTY HIGHLIGHTS**

Excellent visibility and access along Hilton Heads retail corridor on William Hilton Parkway. ( 34,500 VPD)

Outparcel, anchor, and small shop space available.

Area retailers include: Publix, Whole Foods, Kroger, Walmart Supercenter, Belk, T.J. Maxx, and HomeGoods.

Signalized access at William Hilton Parkway

Center GLA: 99,652 SF

## **CONTACT**

Darrell Palasciano | 704.644.4587 Madpalasciano@providencegroup.com mit

Matt Henry | 980.701.0034 mhenry@providencegroup.com

| Unit      | Tenant                   | Square Feet |
|-----------|--------------------------|-------------|
| 600       | Starbucks                | 2,687 SF    |
| 101       | AVAILABLE                | 29,530 SF   |
| 103       | West Marine              | 13,233 SF   |
| 105       | AVAILABLE                | 3,207 SF    |
| 107       | Petsmart                 | 17,955 SF   |
| 109       | Golf Galaxy              | 18,160 SF   |
| 301       | Gusto Ristorante         | 3,085 SF    |
| 302       | Tai Chi Massage Spa      | 1,400 SF    |
| 303       | Island Nail Spa          | 1,470 SF    |
| 304       | Blaze Beauty Studio      | 1,400 SF    |
| 305       | AVAILABLE                | 2,595 SF    |
| 201       | Jersey Mike's            | 1,275 SF    |
| 202 - 204 | Orange Theory<br>Fitness | 3,645 SF    |
| OP-1      | Parker's Kitchen         | Outparcel   |
| OP-2      | AVAILABLE                | ± 3.16 AC   |