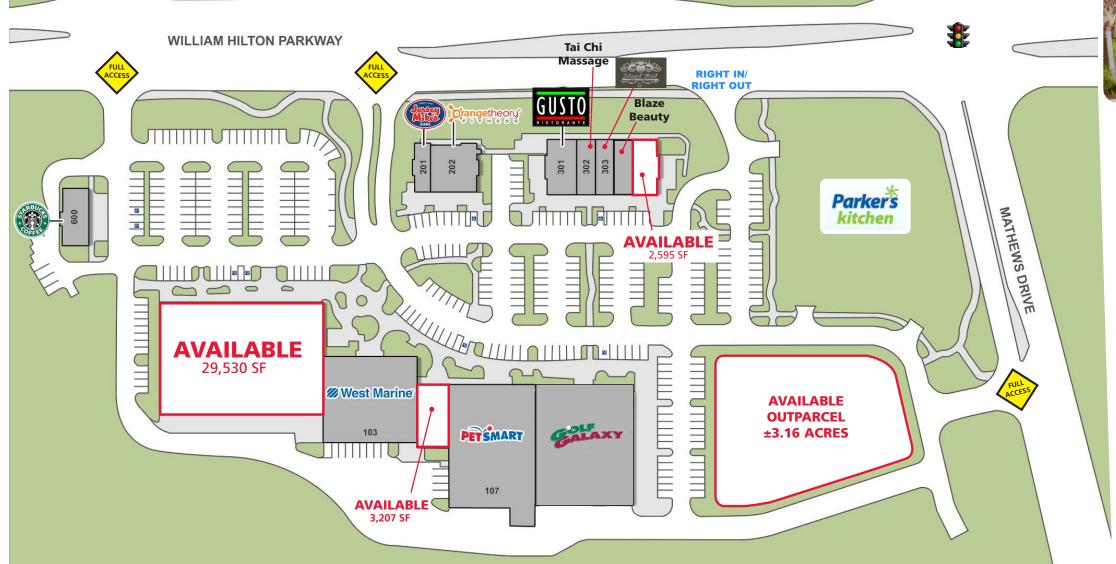

## **CONTACT**

Darrell Palasciano | 704.644.4587 Madpalasciano@providencegroup.com mit

Matt Henry | 980.701.0034 mhenry@providencegroup.com

| Unit      | Tenant                   | Square Feet |
|-----------|--------------------------|-------------|
| 600       | Starbucks                | 2,687 SF    |
| 101       | AVAILABLE                | 29,530 SF   |
| 103       | West Marine              | 13,233 SF   |
| 105       | AVAILABLE                | 3,207 SF    |
| 107       | Petsmart                 | 17,955 SF   |
| 109       | Golf Galaxy              | 18,160 SF   |
| 301       | Gusto Ristorante         | 3,085 SF    |
| 302       | Tai Chi Massage Spa      | 1,400 SF    |
| 303       | Island Nail Spa          | 1,470 SF    |
| 304       | Blaze Beauty Studio      | 1,400 SF    |
| 305       | AVAILABLE                | 2,595 SF    |
| 201       | Jersey Mike's            | 1,275 SF    |
| 202 - 204 | Orange Theory<br>Fitness | 3,645 SF    |
| OP-1      | Parker's Kitchen         | Outparcel   |
| OP-2      | AVAILABLE                | ± 3.16 AC   |