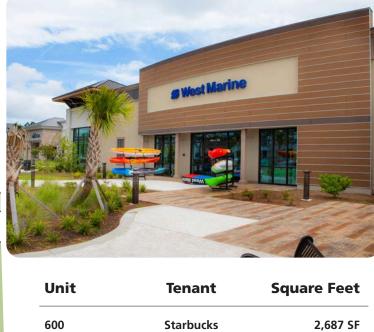

## **CONTACT**

Darrell Palasciano | 704.644.4587 Madpalasciano@providencegroup.com mit

Matt Henry | 980.701.0034 mhenry@providencegroup.com

| Unit      | Tenant                   | Square Feet |
|-----------|--------------------------|-------------|
| 600       | Starbucks                | 2,687 SF    |
| 101       | AVAILABLE                | 29,530 SF   |
| 103       | West Marine              | 13,233 SF   |
| 105       | AVAILABLE                | 3,207 SF    |
| 107       | Petsmart                 | 17,955 SF   |
| 109       | Golf Galaxy              | 18,160 SF   |
| 301       | Gusto Ristorante         | 3,085 SF    |
| 302       | Tai Chi Massage Spa      | 1,400 SF    |
| 303       | Island Nail Spa          | 1,470 SF    |
| 304       | Blaze Beauty Studio      | 1,400 SF    |
| 305       | AVAILABLE                | 2,595 SF    |
| 201       | Jersey Mike's            | 1,275 SF    |
| 202 - 204 | Orange Theory<br>Fitness | 3,645 SF    |
| OP-1      | Parker's Kitchen         | Outparcel   |
| OP-2      | AVAILABLE                | ± 3.16 AC   |