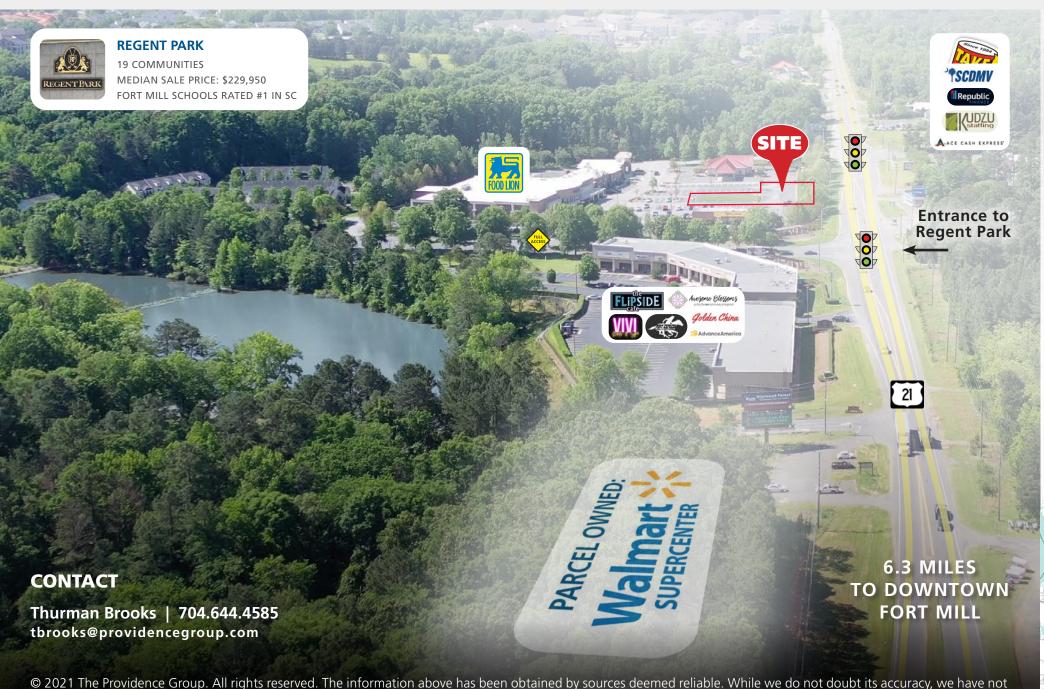

#### PROPERTY DESCRIPTION

- Grocery Anchored Outparcel
- High income levels and strong daytime population
- Shared cross parking
- Located off I-77 at Hwy 21 and Regent Parkway (Ext. 90)

| <b>DEMOGRAPHICS (2020)</b> | 1 MILE    | 3 MILE    | 5 MILE   |
|----------------------------|-----------|-----------|----------|
| Population                 | 4,721     | 38,615    | 151,774  |
| Average HH Income          | \$104,233 | \$101,235 | \$96,205 |
| Median HH Income           | \$63,160  | \$77,826  | \$77,794 |
| Business Establishments    | 274       | 1,928     | 7,769    |
| Daytime Employment         | 5,068     | 29,849    | 101,597  |

1046 REGENT PARKWAY FORT MILL, SC 29715

19 COMMUNITIES MEDIAN SALE PRICE: \$229,950

Walmart >'< Owned Parcel

FOOD LION