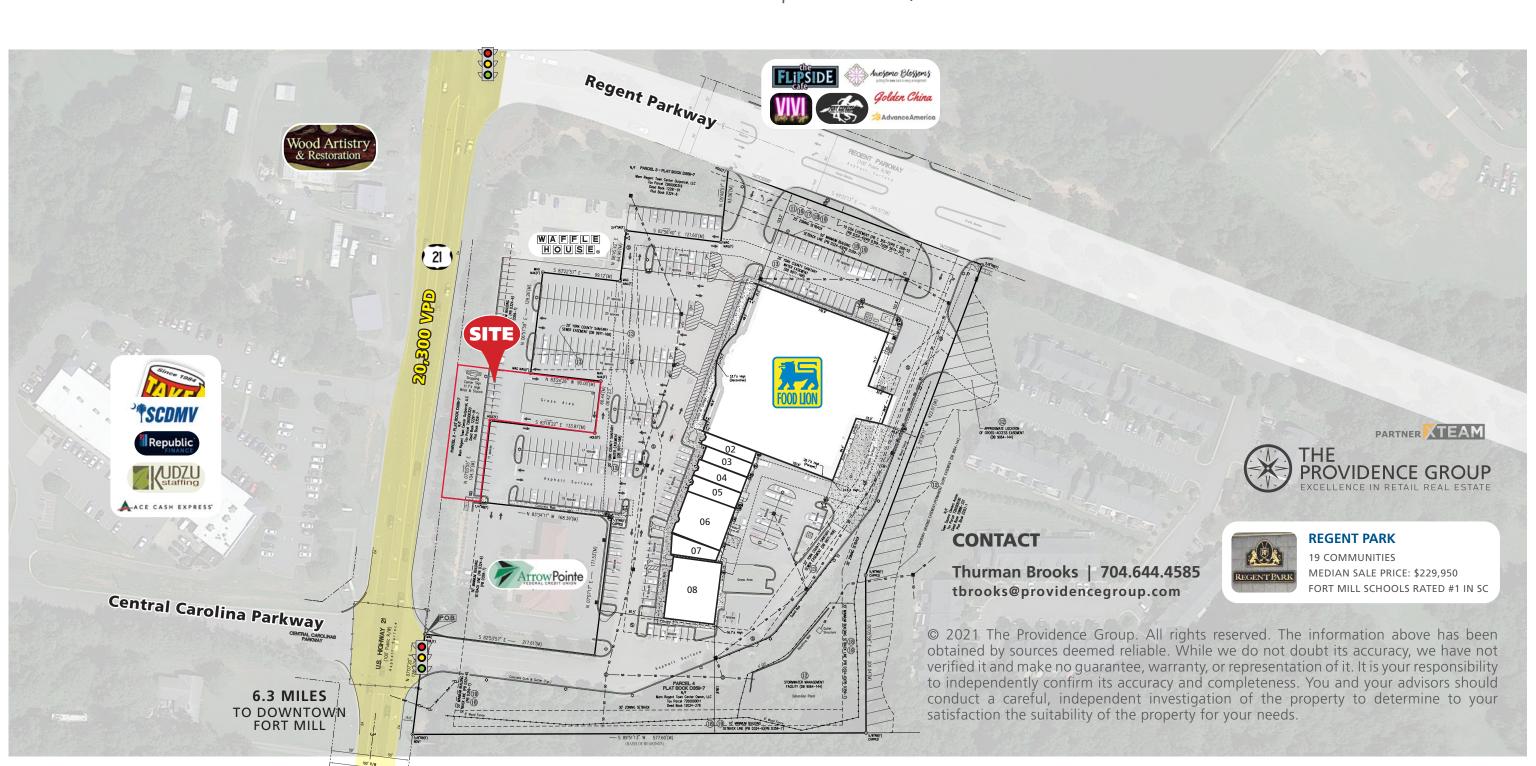

#### PROPERTY INFORMATION

+/- 0.40 Acre Outparcel **Build to Suit Opportunity** Shopping Center is 52,926 SF

#### PROPERTY DESCRIPTION

- Grocery Anchored Outparcel
- High income levels and strong daytime population
- Shared cross parking
- Located off I-77 at Hwy 21 and Regent Parkway (Ext. 90)

| <b>DEMOGRAPHICS (2020)</b> | 1 MILE    | 3 MILE    | 5 MILE   |
|----------------------------|-----------|-----------|----------|
| Population                 | 4,721     | 38,615    | 151,774  |
| Average HH Income          | \$104,233 | \$101,235 | \$96,205 |
| Median HH Income           | \$63,160  | \$77,826  | \$77,794 |
| Business Establishments    | 274       | 1,928     | 7,769    |
| Daytime Employment         | 5,068     | 29,849    | 101,597  |

### CONTACT

704.644.4585 Thurman Brooks | tbrooks@providencegroup.com

\*SCDMV

Republic

UDZU staffing

© 2021 The Providence Group. All rights reserved. The information above has been obtained by sources deemed reliable. While we do not doubt its accuracy, we have not verified it and make no guarantee, warranty, or representation of it. It is your responsibility to independently confirm its accuracy and completeness. You and your advisors should conduct a careful, independent investigation of the property to determine to your satisfaction the suitability of the property for your needs.