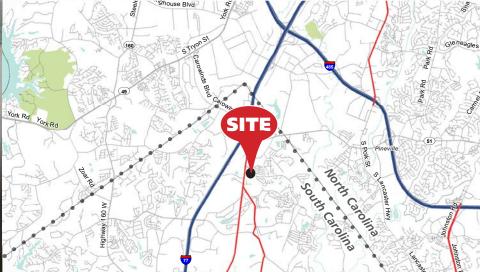

#### PROPERTY DESCRIPTION

- Grocery Anchored Outparcel
- High income levels and strong daytime population
- Shared cross parking
- Located off I-77 at Hwy 21 and Regent Parkway (Ext. 90)

| <b>DEMOGRAPHICS (2020)</b> | 1 MILE    | 3 MILE    | 5 MILE   |
|----------------------------|-----------|-----------|----------|
| Population                 | 4,721     | 38,615    | 151,774  |
| Average HH Income          | \$104,233 | \$101,235 | \$96,205 |
| Median HH Income           | \$63,160  | \$77,826  | \$77,794 |
| Business Establishments    | 274       | 1,928     | 7,769    |
| Daytime Employment         | 5,068     | 29,849    | 101,597  |