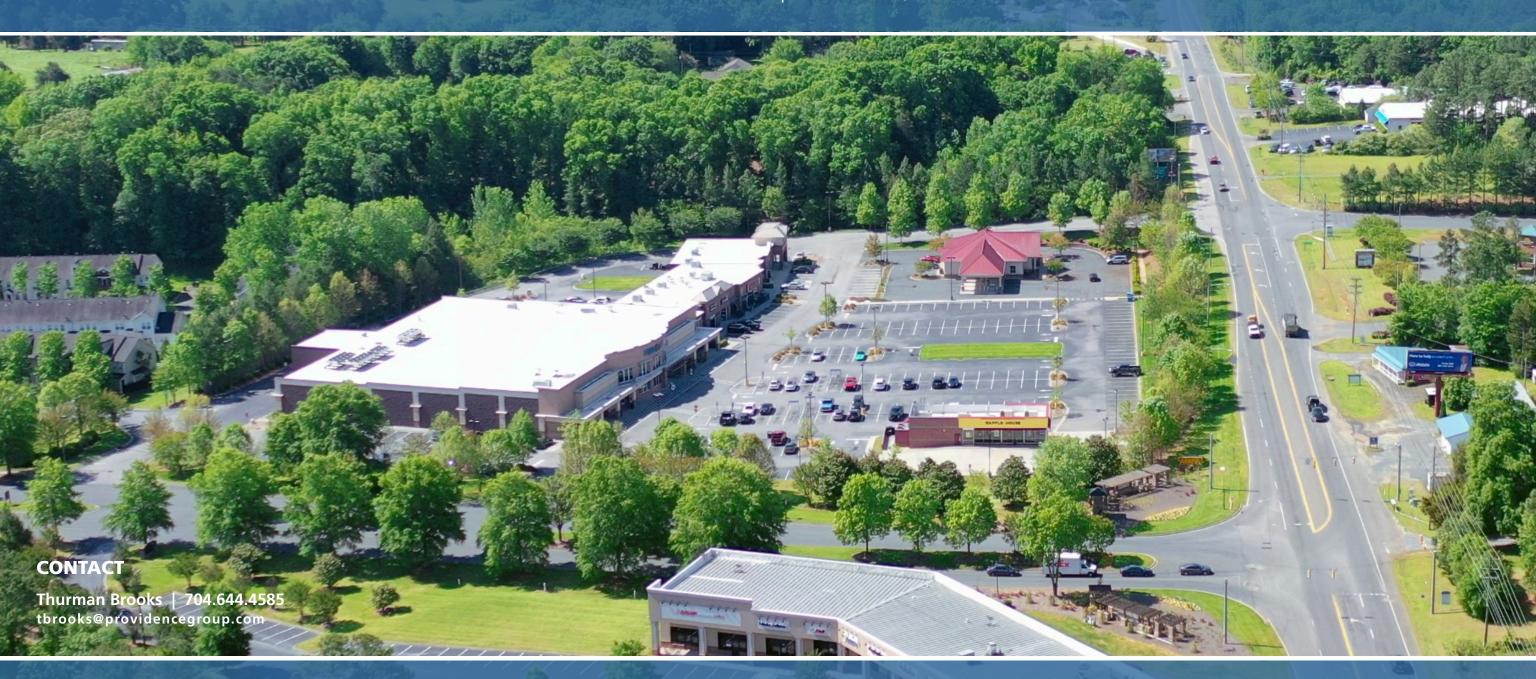

#### PROPERTY INFORMATION

+/- 0.40 Acre Outparcel **Build to Suit Opportunity** Shopping Center is 52,926 SF

#### PROPERTY DESCRIPTION

- Grocery Anchored Outparcel
- High income levels and strong daytime population
- Shared cross parking
- Located off I-77 at Hwy 21 and Regent Parkway (Ext. 90)

| <b>DEMOGRAPHICS (2020)</b> | 1 MILE    | 3 MILE    | 5 MILE   |
|----------------------------|-----------|-----------|----------|
| Population                 | 4,721     | 38,615    | 151,774  |
| Average HH Income          | \$104,233 | \$101,235 | \$96,205 |
| Median HH Income           | \$63,160  | \$77,826  | \$77,794 |
| Business Establishments    | 274       | 1,928     | 7,769    |
| Daytime Employment         | 5,068     | 29,849    | 101,597  |