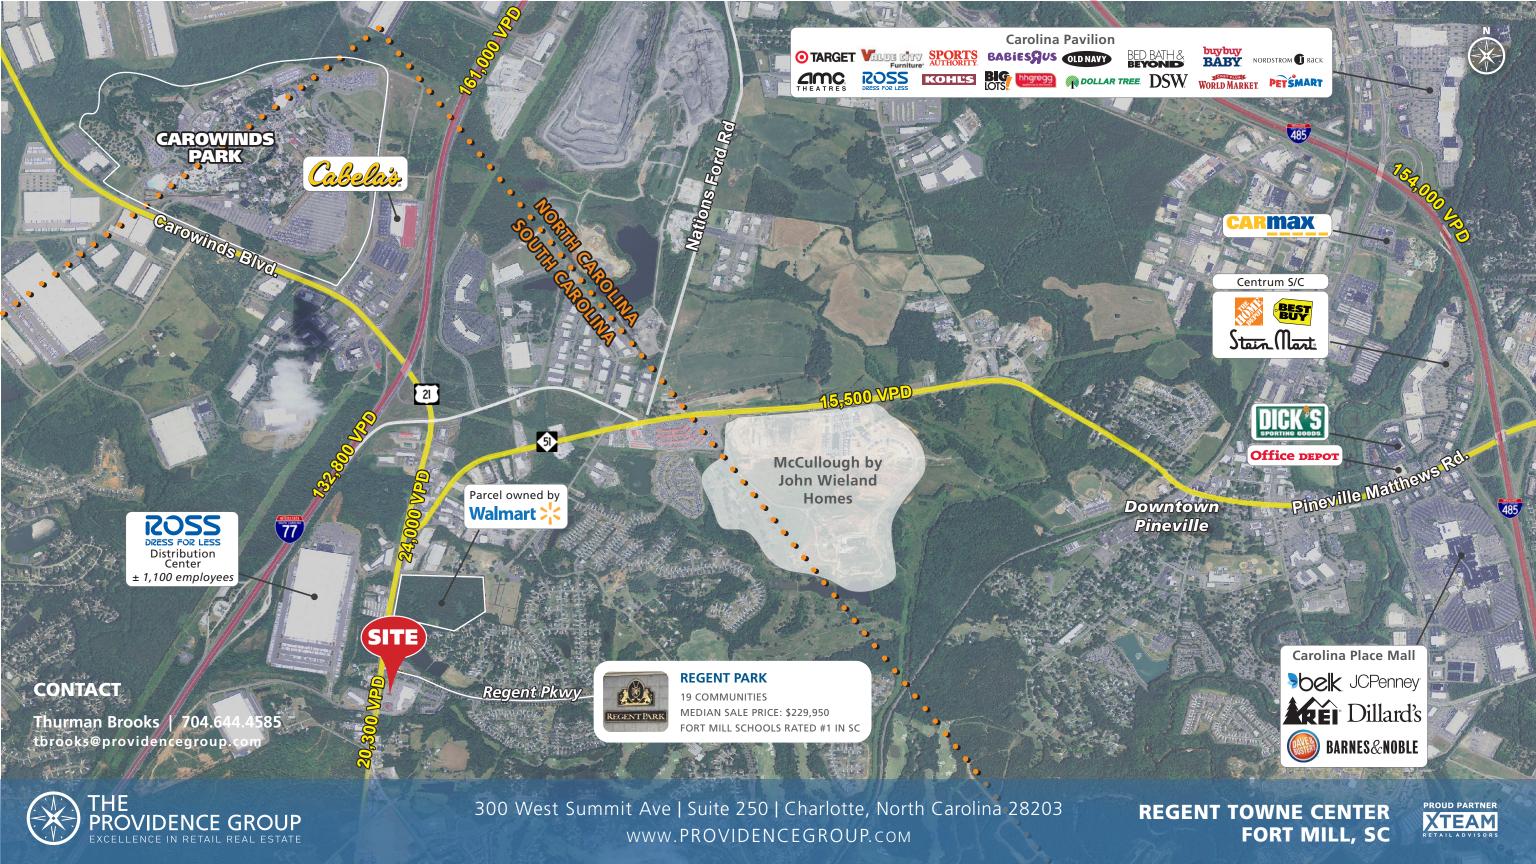

1046 REGENT PARKWAY | FORT MILL, SC 29715

1046 REGENT PARKWAY | FORT MILL, SC 29715

verified it and make no guarantee, warranty, or representation of it. It is your responsibility to independently confirm its accuracy and completeness. You and your advisors should conduct a careful, independent investigation of the property to determine to your satisfaction the suitability of the property for your needs.

#### PROPERTY INFORMATION

+/- 0.40 Acre Outparcel **Build to Suit Opportunity** Shopping Center is 52,926 SF

#### PROPERTY DESCRIPTION

- Grocery Anchored Outparcel
- High income levels and strong daytime population
- Shared cross parking
- Located off I-77 at Hwy 21 and Regent Parkway (Ext. 90)

| <b>DEMOGRAPHICS (2020)</b> | 1 MILE    | 3 MILE    | 5 MILE   |
|----------------------------|-----------|-----------|----------|
| Population                 | 4,721     | 38,615    | 151,774  |
| Average HH Income          | \$104,233 | \$101,235 | \$96,205 |
| Median HH Income           | \$63,160  | \$77,826  | \$77,794 |
| Business Establishments    | 274       | 1,928     | 7,769    |
| Daytime Employment         | 5,068     | 29,849    | 101,597  |

1046 REGENT PARKWAY FORT MILL, SC 29715

19 COMMUNITIES MEDIAN SALE PRICE: \$229,950

Walmart >'< Owned Parcel

FOOD LION

### CONTACT

704.644.4585 Thurman Brooks | tbrooks@providencegroup.com

\*SCDMV

Republic

UDZU staffing

© 2021 The Providence Group. All rights reserved. The information above has been obtained by sources deemed reliable. While we do not doubt its accuracy, we have not verified it and make no guarantee, warranty, or representation of it. It is your responsibility to independently confirm its accuracy and completeness. You and your advisors should conduct a careful, independent investigation of the property to determine to your satisfaction the suitability of the property for your needs.