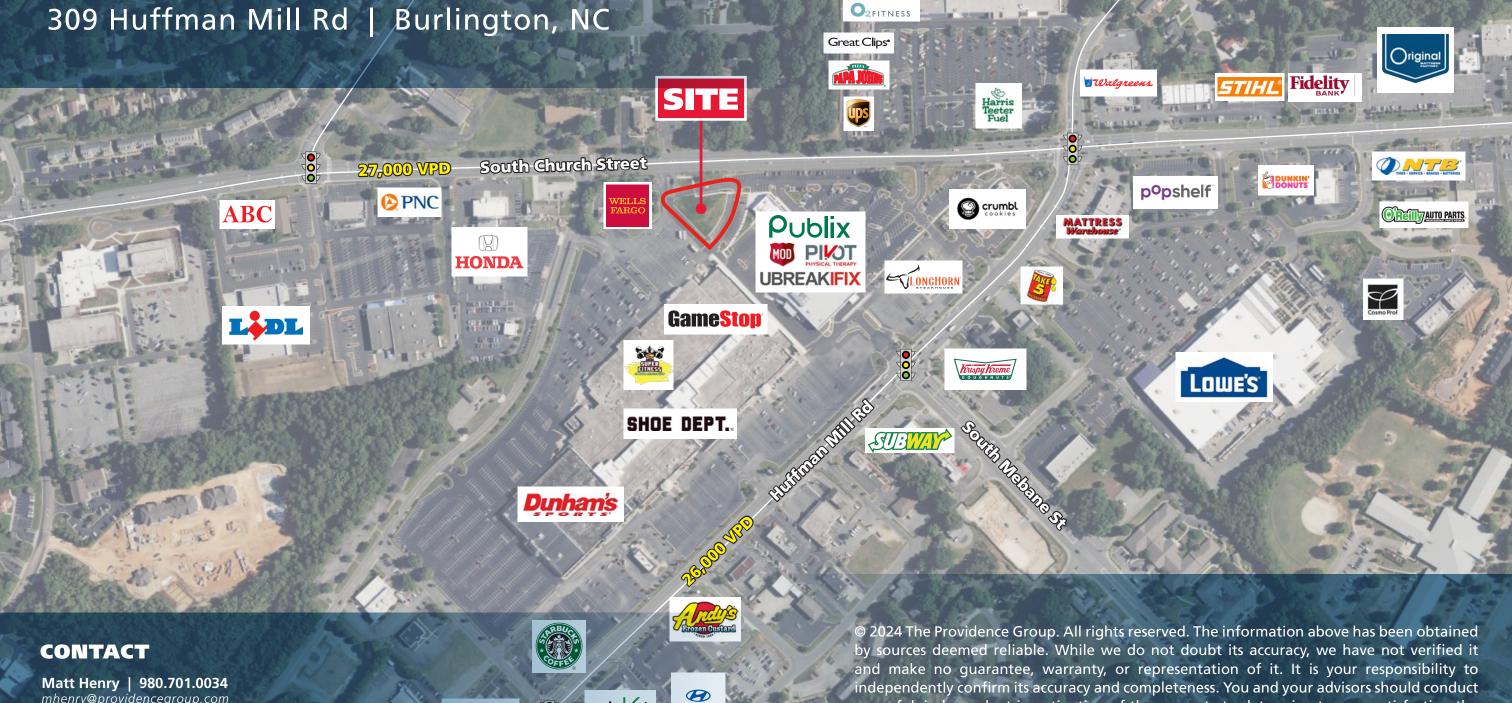

## 309 Huffman Mill Rd | Burlington, NC

### **PROPERTY / LEASING INFO**

Fully improved pad in front of the new Publix anchored shopping center under construction at the heart of Burlington's Huffman Mill retail corridor.

#### **PROPERTY HIGHLIGHTS**

- Retail or medical pad site available for sale
- "Curb-in" condition with shared parking
- Final pad site in front of the 100% leased Publix achored shopping center
- Burlington's first Publix anchored community center opened in 2021
- Restaurant and automotive restricted
- Area retailers include: Harris Teeter, Lowe's Home Improvement, Walmart, BJ's Wahouse, Hobby Lobby, Dick's Sporting Goods, Kohl's, JCPenney, Belk, Tractor Supply Co., Academy Sports, Burlington, Dunham Sports, Pet Supermarket, and Food Lion.
- Traffic Counts: S Church Street: 27,000 VPD Huffman Mill Road: 26,000 VPD
- Asking Price: \$1,100,000