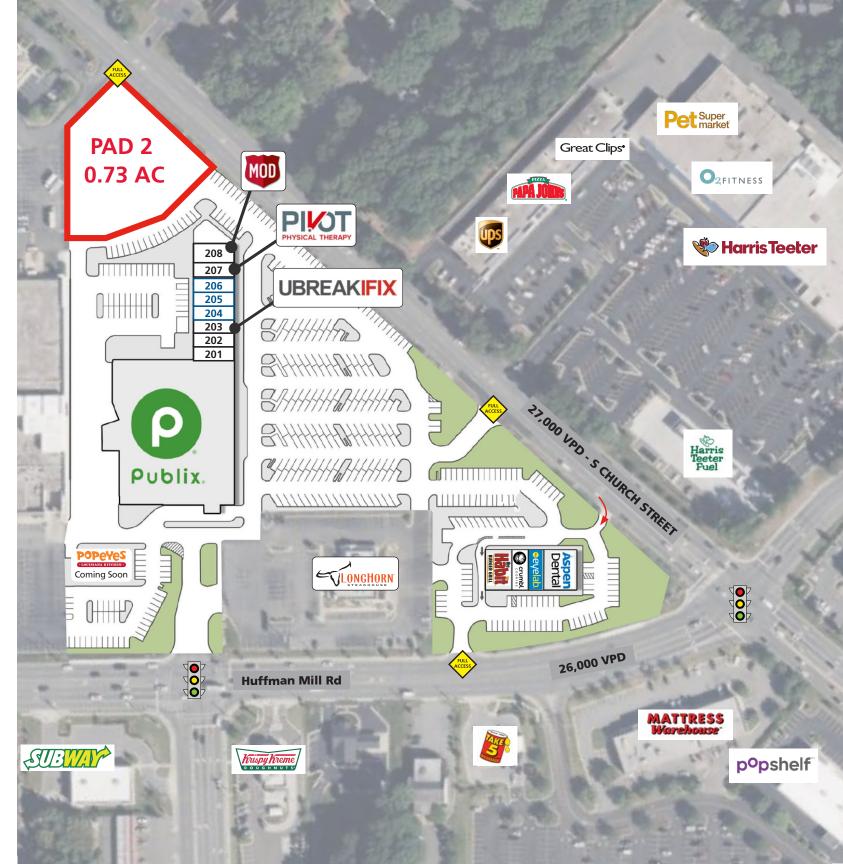

### **PROPERTY / LEASING INFO**

Fully improved pad in front of the new Publix anchored shopping center under construction at the heart of Burlington's Huffman Mill retail corridor.

#### **PROPERTY HIGHLIGHTS**

- Retail or medical pad site available for sale
- "Curb-in" condition with shared parking
- Final pad site in front of the 100% leased Publix achored shopping center
- Burlington's first Publix anchored community center opened in 2021
- Restaurant and automotive restricted
- Area retailers include: Harris Teeter, Lowe's Home Improvement, Walmart, BJ's Wahouse, Hobby Lobby, Dick's Sporting Goods, Kohl's, JCPenney, Belk, Tractor Supply Co., Academy Sports, Burlington, Dunham Sports, Pet Supermarket, and Food Lion.
- Traffic Counts: S Church Street: 27,000 VPD Huffman Mill Road: 26,000 VPD
- Asking Price: \$1,100,000