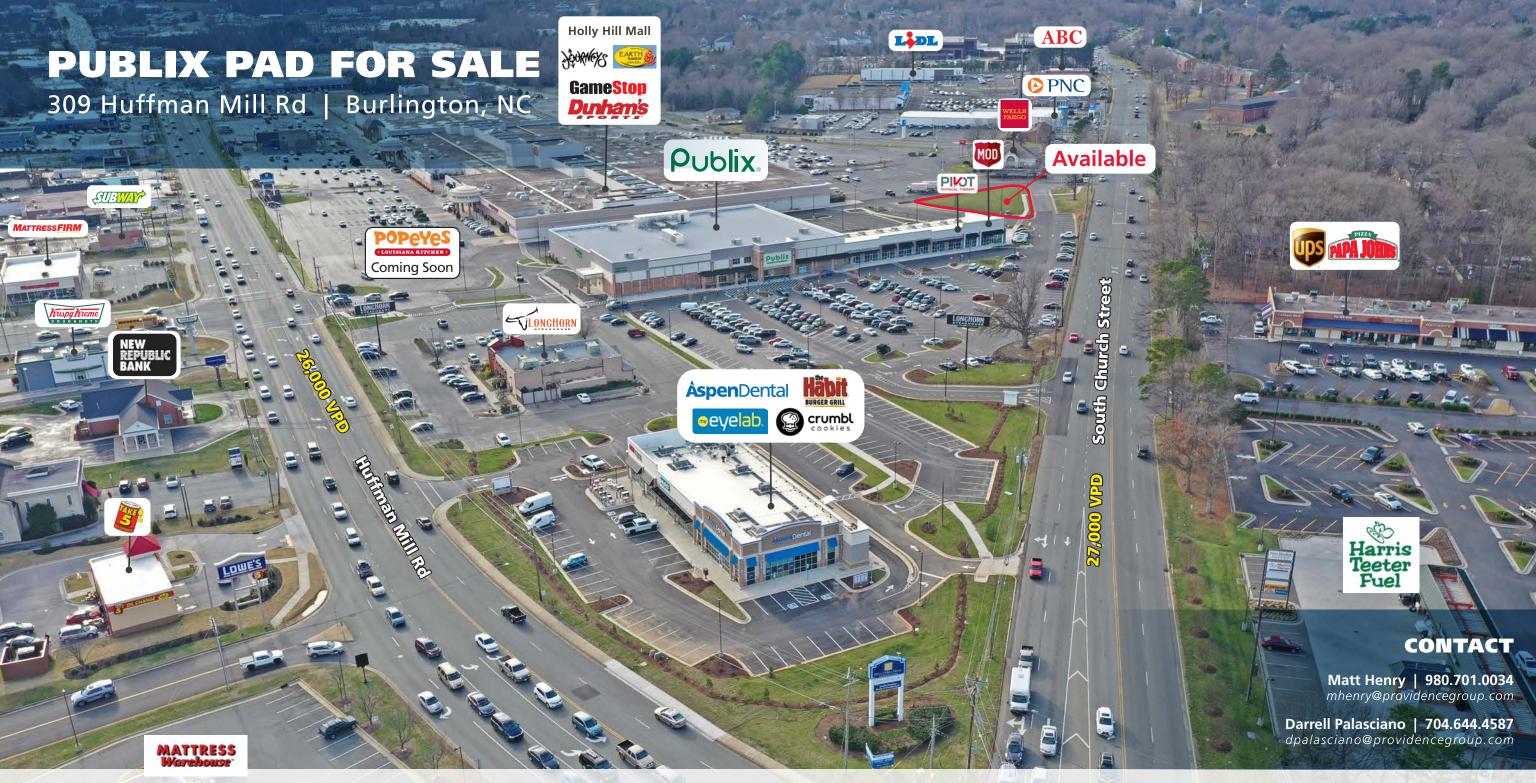

## **PUBLIX PAD FOR SALE**

## 309 Huffman Mill Rd | Burlington, NC

### **PROPERTY / LEASING INFO**

Fully improved pad in front of the new Publix anchored shopping center under construction at the heart of Burlington's Huffman Mill retail corridor.

#### **PROPERTY HIGHLIGHTS**

- Retail or medical pad site available for sale
- "Curb-in" condition with shared parking
- Final pad site in front of the 100% leased Publix achored shopping center
- Burlington's first Publix anchored community center opened in 2021
- Restaurant and automotive restricted
- Area retailers include: Harris Teeter, Lowe's Home Improvement, Walmart, BJ's Wahouse, Hobby Lobby, Dick's Sporting Goods, Kohl's, JCPenney, Belk, Tractor Supply Co., Academy Sports, Burlington, Dunham Sports, Pet Supermarket, and Food Lion.
- Traffic Counts: S Church Street: 27,000 VPD Huffman Mill Road: 26,000 VPD
- Asking Price: \$1,100,000