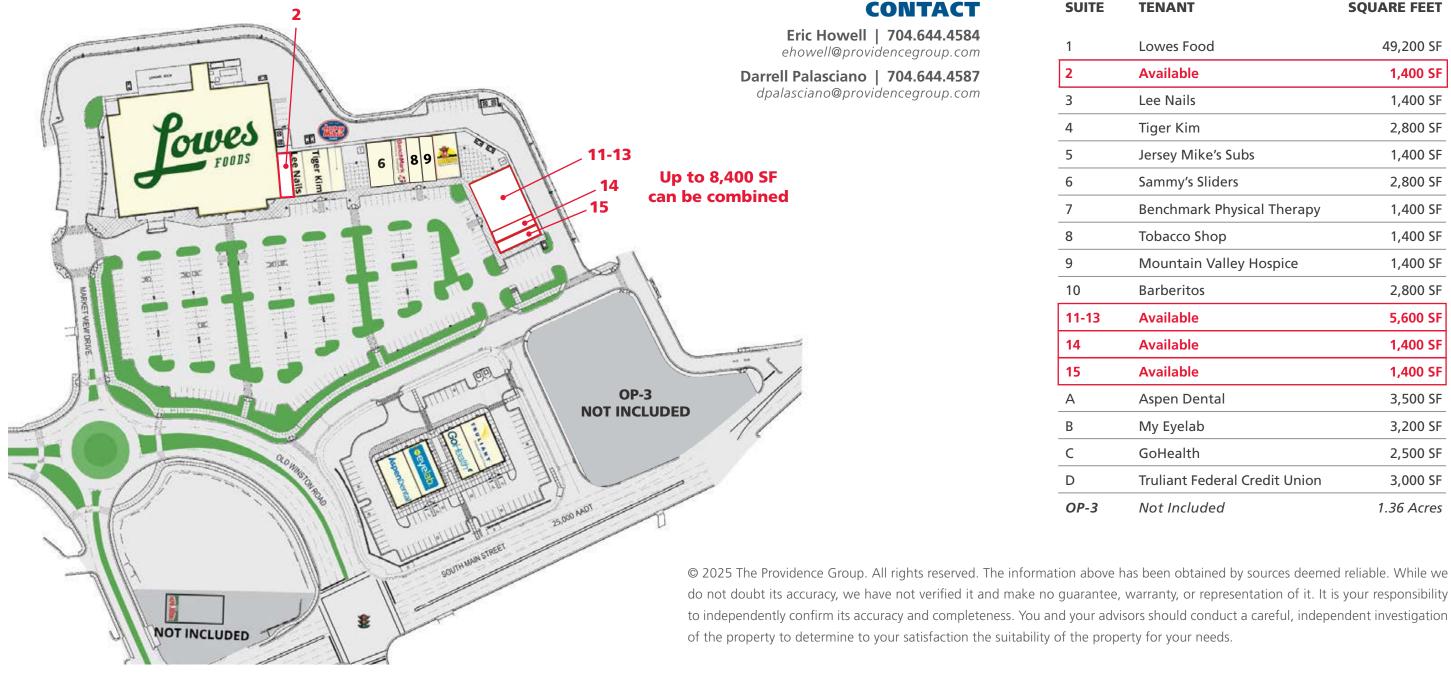

### CONTACT

5,600 SF

1,400 SF

1,400 SF

Eric Howell | 704.644.4584 ehowell@providencegroup.com

### **TENANT**

| wes Food                   | 49,200 SF  |
|----------------------------|------------|
| ailable                    | 1,400 SF   |
| e Nails                    | 1,400 SF   |
| er Kim                     | 2,800 SF   |
| sey Mike's Subs            | 1,400 SF   |
| mmy's Sliders              | 2,800 SF   |
| nchmark Physical Therapy   | 1,400 SF   |
| pacco Shop                 | 1,400 SF   |
| ountain Valley Hospice     | 1,400 SF   |
| rberitos                   | 2,800 SF   |
| ailable                    | 5,600 SF   |
| ailable                    | 1,400 SF   |
| ailable                    | 1,400 SF   |
| oen Dental                 | 3,500 SF   |
| y Eyelab                   | 3,200 SF   |
| Health                     | 2,500 SF   |
| liant Federal Credit Union | 3,000 SF   |
| t Included                 | 1.36 Acres |
|                            |            |