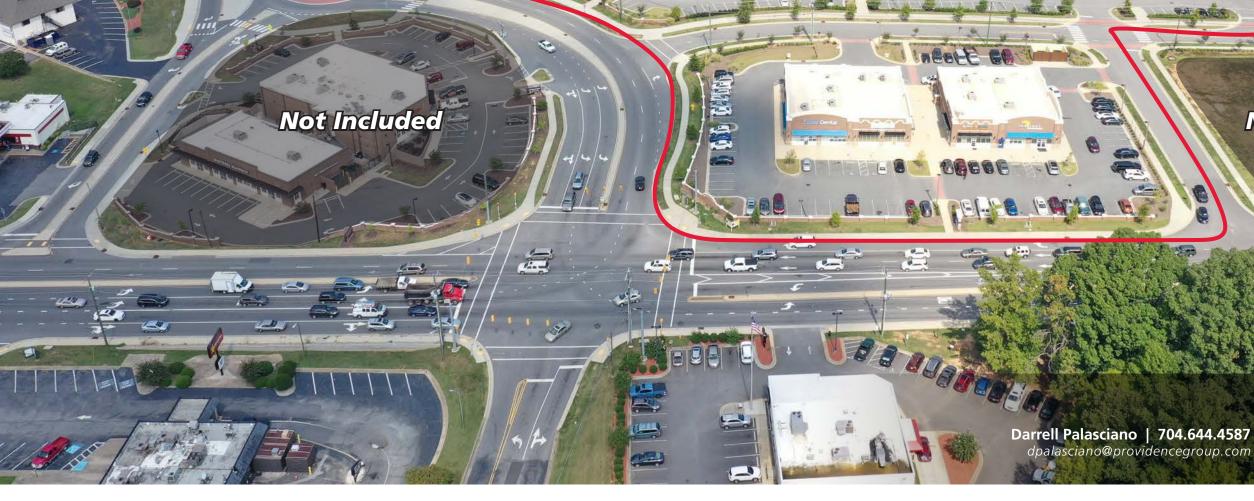

### **TENANT**

| wes Food                   | 49,200 SF  |
|----------------------------|------------|
| ailable                    | 1,400 SF   |
| e Nails                    | 1,400 SF   |
| er Kim                     | 2,800 SF   |
| sey Mike's Subs            | 1,400 SF   |
| mmy's Sliders              | 2,800 SF   |
| nchmark Physical Therapy   | 1,400 SF   |
| pacco Shop                 | 1,400 SF   |
| ountain Valley Hospice     | 1,400 SF   |
| rberitos                   | 2,800 SF   |
| ailable                    | 5,600 SF   |
| ailable                    | 1,400 SF   |
| ailable                    | 1,400 SF   |
| oen Dental                 | 3,500 SF   |
| y Eyelab                   | 3,200 SF   |
| Health                     | 2,500 SF   |
| liant Federal Credit Union | 3,000 SF   |
| t Included                 | 1.36 Acres |
|                            |            |