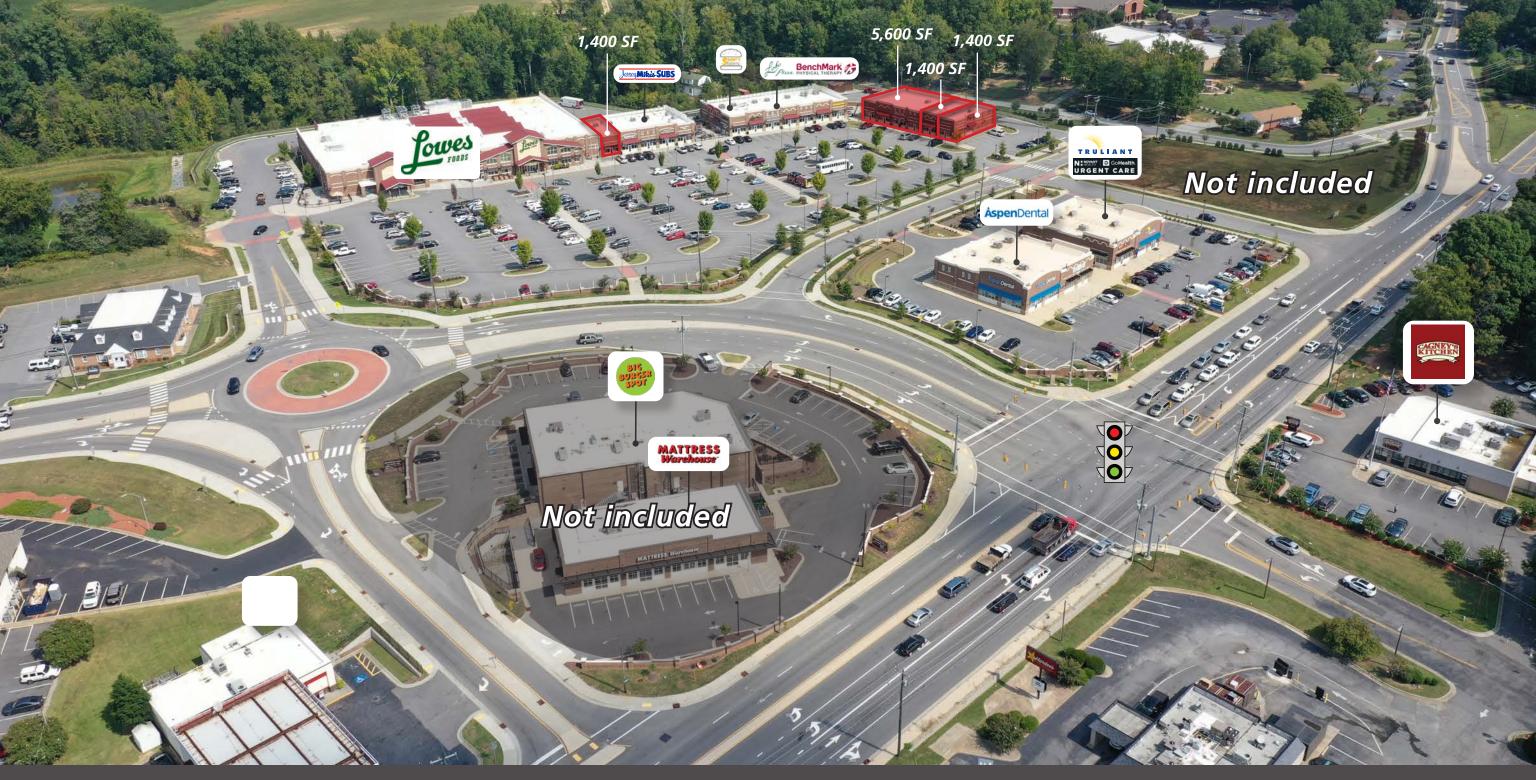

# MAIN STREET MARKET

240 MARKET VIEW DR | KERNERSVILLE, NC | 27284

1,400 SF

300 West Summit Ave | Suite 250 | Charlotte, North Carolina 28203 www.PROVIDENCEGROUP.com

### CONTACT

5,600 SF

1,400 SF

1,400 SF

Eric Howell | 704.644.4584 ehowell@providencegroup.com

### **TENANT**

| wes Food                   | 49,200 SF  |
|----------------------------|------------|
| ailable                    | 1,400 SF   |
| e Nails                    | 1,400 SF   |
| er Kim                     | 2,800 SF   |
| sey Mike's Subs            | 1,400 SF   |
| mmy's Sliders              | 2,800 SF   |
| nchmark Physical Therapy   | 1,400 SF   |
| pacco Shop                 | 1,400 SF   |
| ountain Valley Hospice     | 1,400 SF   |
| rberitos                   | 2,800 SF   |
| ailable                    | 5,600 SF   |
| ailable                    | 1,400 SF   |
| ailable                    | 1,400 SF   |
| oen Dental                 | 3,500 SF   |
| y Eyelab                   | 3,200 SF   |
| Health                     | 2,500 SF   |
| liant Federal Credit Union | 3,000 SF   |
| t Included                 | 1.36 Acres |
|                            |            |