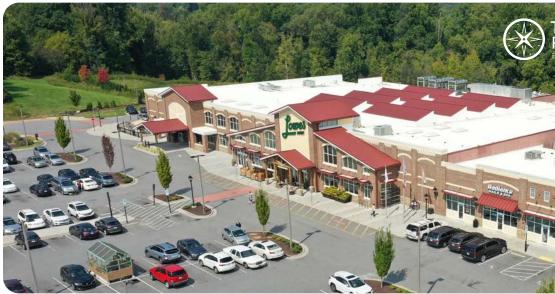

### **LOCATION OVERVIEW**

77,800 square foot Lowes Foods anchored shopping center strategically located along Kernersville's primary retail corridor between I-40 Business and downtown