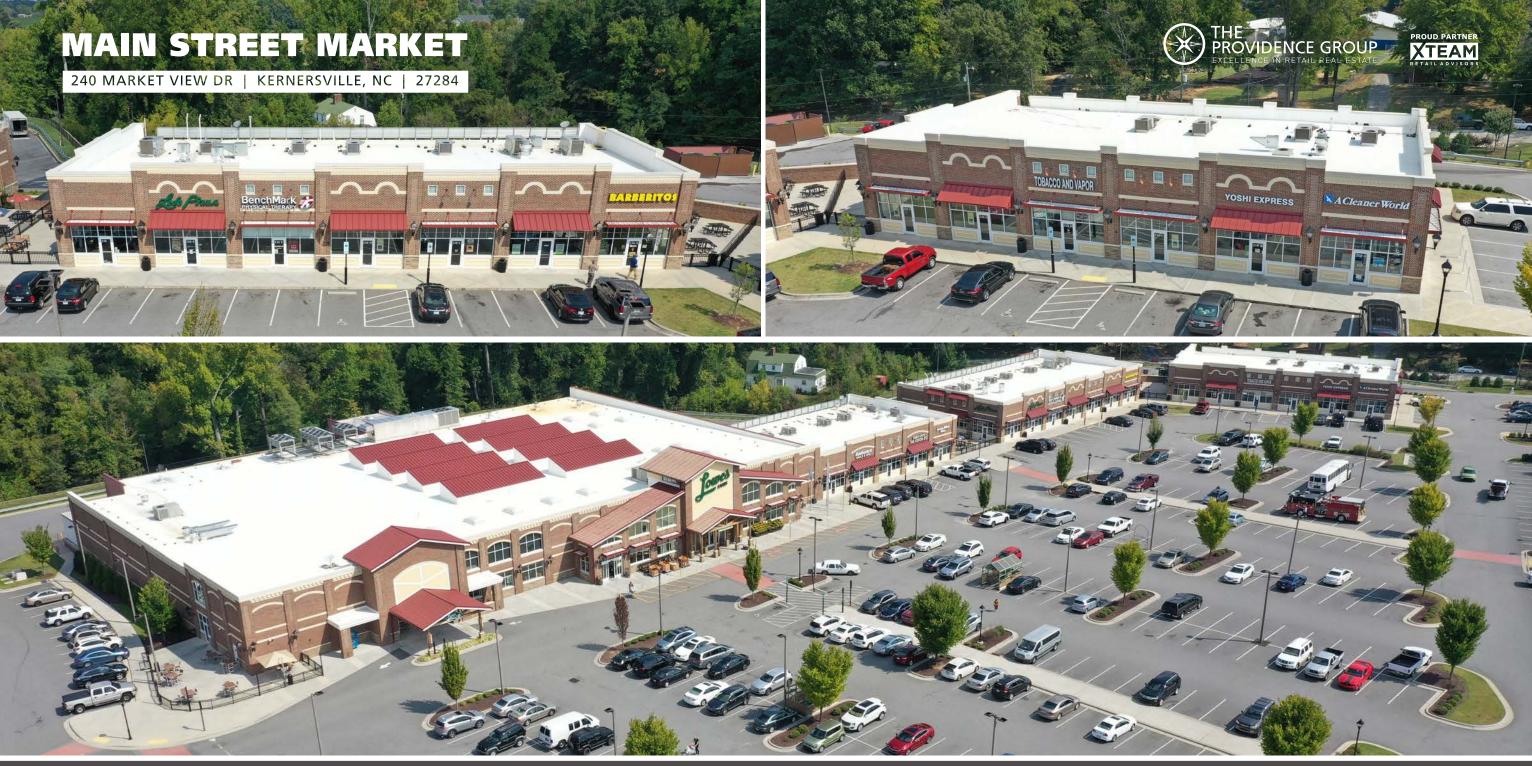

# **MAIN STREET MARKET** 240 MARKET VIEW DR | KERNERSVILLE, NC 27284

### **LOCATION OVERVIEW**

77,800 square foot Lowes Foods anchored shopping center strategically located along Kernersville's primary retail corridor between I-40 Business and downtown

# **PROPERTY HIGHLIGHTS**

- Highly desirable first class retail trade area with very low vacancy
- Wide view corridors with nearly 1,000 feet of frontage along South Main Street
- Major retailers in the market include Target, Kohl's, Lowe's Home Improvement, Walmart Supercenter, Harris Teeter, Petco, Food Lion, and CVS
- Traffic Counts: South Main St 26,000 AADT; Old Winston Rd 15,000 AADT