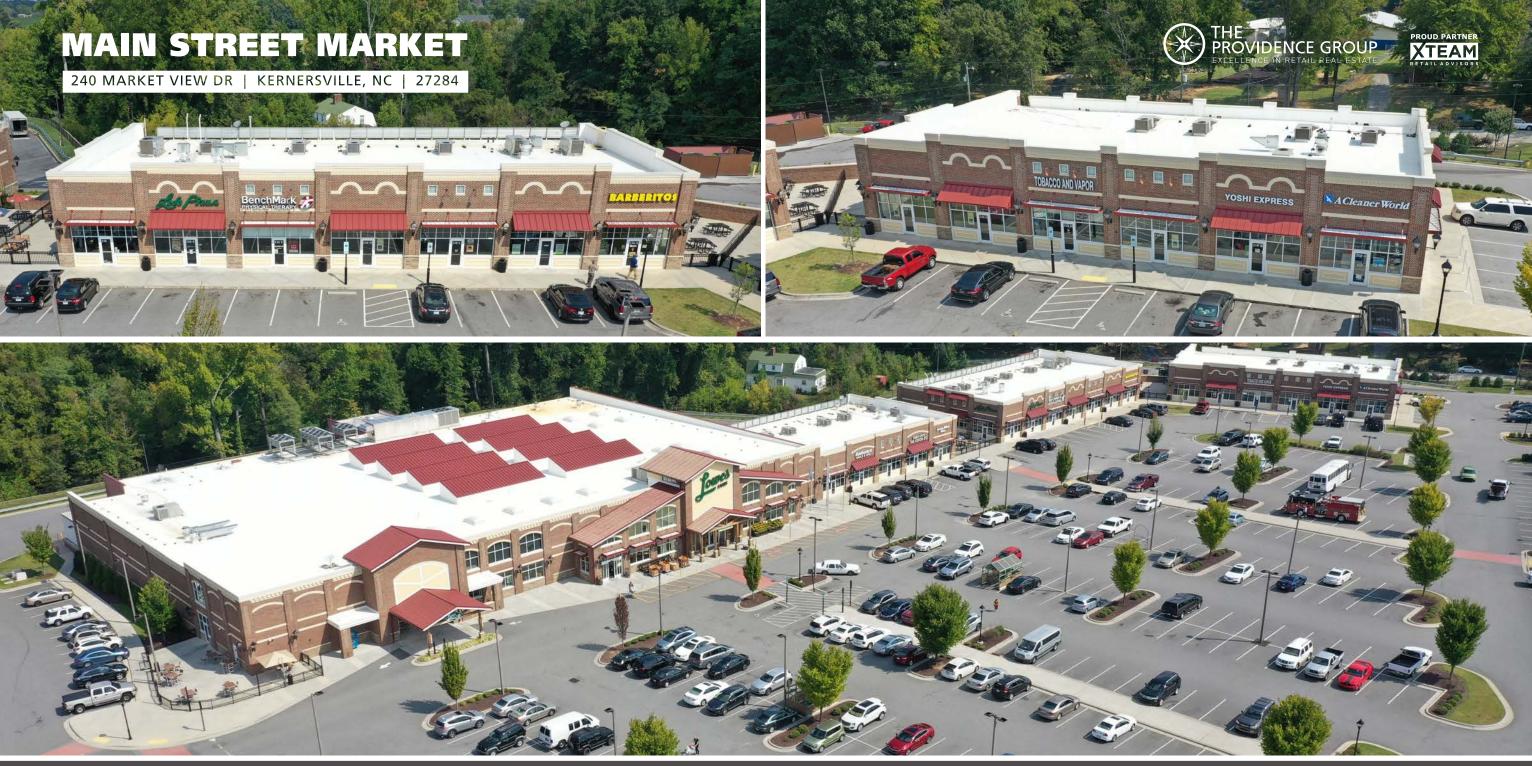

# **MAIN STREET MARKET** 240 MARKET VIEW DR | KERNERSVILLE, NC 27284

### **LOCATION OVERVIEW**

77,800 square foot Lowes Foods anchored shopping center strategically located along Kernersville's primary retail corridor between I-40 Business and downtown

### **TENANT**

| wes Food                   | 49,200 SF  |
|----------------------------|------------|
| ailable                    | 1,400 SF   |
| e Nails                    | 1,400 SF   |
| er Kim                     | 2,800 SF   |
| sey Mike's Subs            | 1,400 SF   |
| mmy's Sliders              | 2,800 SF   |
| nchmark Physical Therapy   | 1,400 SF   |
| pacco Shop                 | 1,400 SF   |
| ountain Valley Hospice     | 1,400 SF   |
| rberitos                   | 2,800 SF   |
| ailable                    | 5,600 SF   |
| shi Express                | 1,400 SF   |
| ailable                    | 1,400 SF   |
| oen Dental                 | 3,500 SF   |
| y Eyelab                   | 3,200 SF   |
| Health                     | 2,500 SF   |
| liant Federal Credit Union | 3,000 SF   |
| t Included                 | 1.36 Acres |
|                            |            |