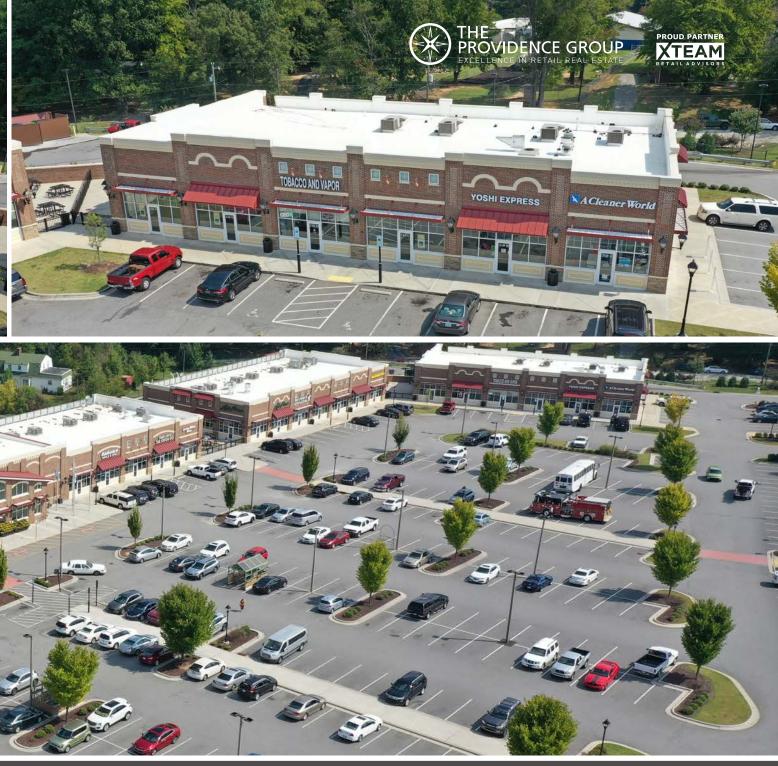

# **MAIN STREET MARKET** 240 MARKET VIEW DR | KERNERSVILLE, NC 27284

### **LOCATION OVERVIEW**

77,800 square foot Lowes Foods anchored shopping center strategically located along Kernersville's primary retail corridor between I-40 Business and downtown

# **PROPERTY HIGHLIGHTS**

- Highly desirable first class retail trade area with very low vacancy
- Wide view corridors with nearly 1,000 feet of frontage along South Main Street
- Major retailers in the market include Target, Kohl's, Lowe's Home Improvement, Walmart Supercenter, Harris Teeter, Petco, Food Lion, and CVS
- Traffic Counts: South Main St 26,000 AADT; Old Winston Rd 15,000 AADT