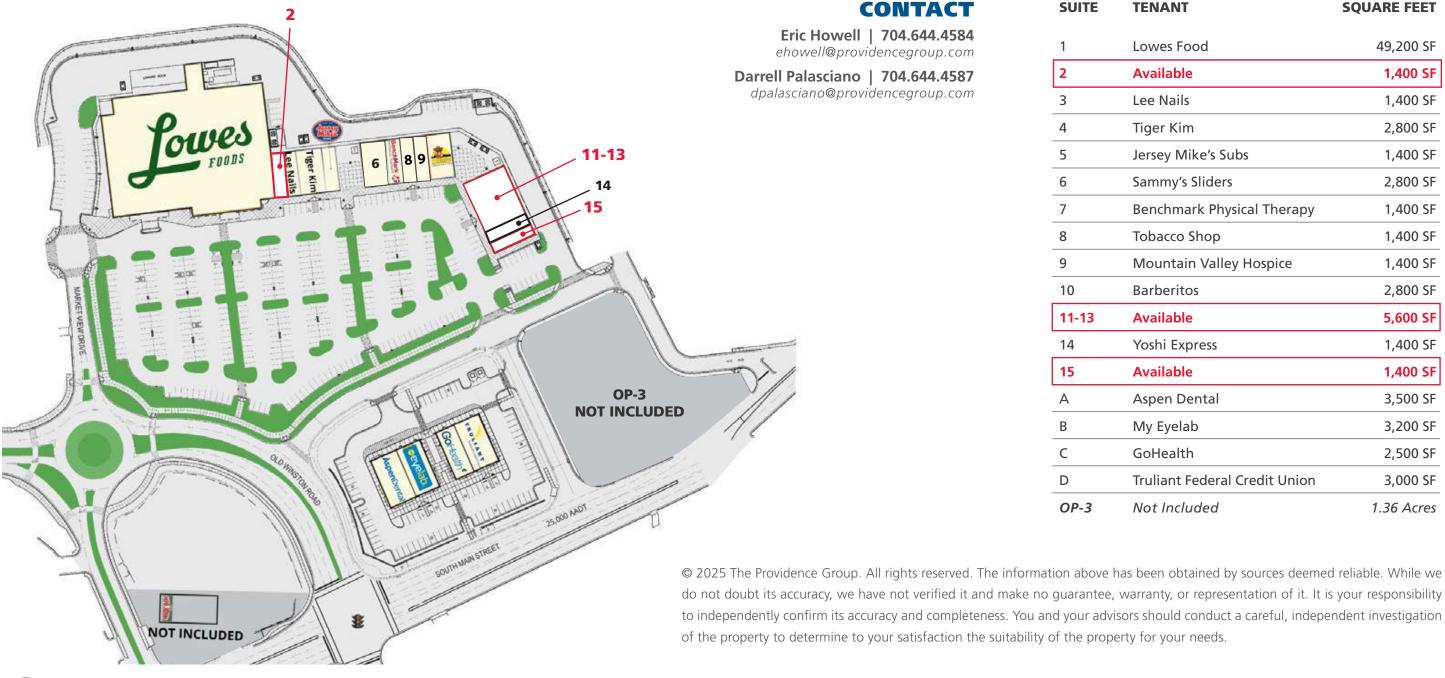

### CONTACT

Eric Howell | 704.644.4584 ehowell@providencegroup.com

### **TENANT**

| wes Food                   | 49,200 SF  |
|----------------------------|------------|
| ailable                    | 1,400 SF   |
| e Nails                    | 1,400 SF   |
| er Kim                     | 2,800 SF   |
| sey Mike's Subs            | 1,400 SF   |
| mmy's Sliders              | 2,800 SF   |
| nchmark Physical Therapy   | 1,400 SF   |
| pacco Shop                 | 1,400 SF   |
| ountain Valley Hospice     | 1,400 SF   |
| rberitos                   | 2,800 SF   |
| ailable                    | 5,600 SF   |
| shi Express                | 1,400 SF   |
| ailable                    | 1,400 SF   |
| oen Dental                 | 3,500 SF   |
| y Eyelab                   | 3,200 SF   |
| Health                     | 2,500 SF   |
| liant Federal Credit Union | 3,000 SF   |
| t Included                 | 1.36 Acres |
|                            |            |