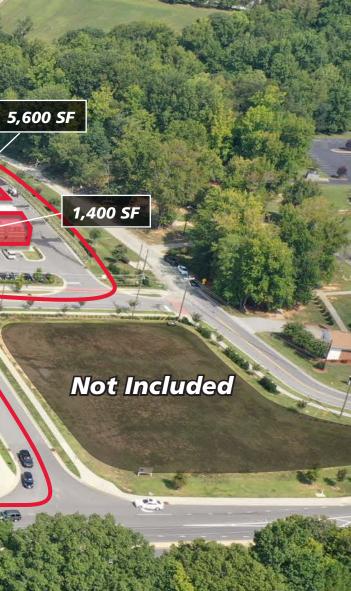

### **TENANT**

| wes Food                   | 49,200 SF  |
|----------------------------|------------|
| ailable                    | 1,400 SF   |
| e Nails                    | 1,400 SF   |
| er Kim                     | 2,800 SF   |
| sey Mike's Subs            | 1,400 SF   |
| mmy's Sliders              | 2,800 SF   |
| nchmark Physical Therapy   | 1,400 SF   |
| pacco Shop                 | 1,400 SF   |
| ountain Valley Hospice     | 1,400 SF   |
| rberitos                   | 2,800 SF   |
| ailable                    | 5,600 SF   |
| shi Express                | 1,400 SF   |
| ailable                    | 1,400 SF   |
| oen Dental                 | 3,500 SF   |
| y Eyelab                   | 3,200 SF   |
| Health                     | 2,500 SF   |
| liant Federal Credit Union | 3,000 SF   |
| t Included                 | 1.36 Acres |
|                            |            |