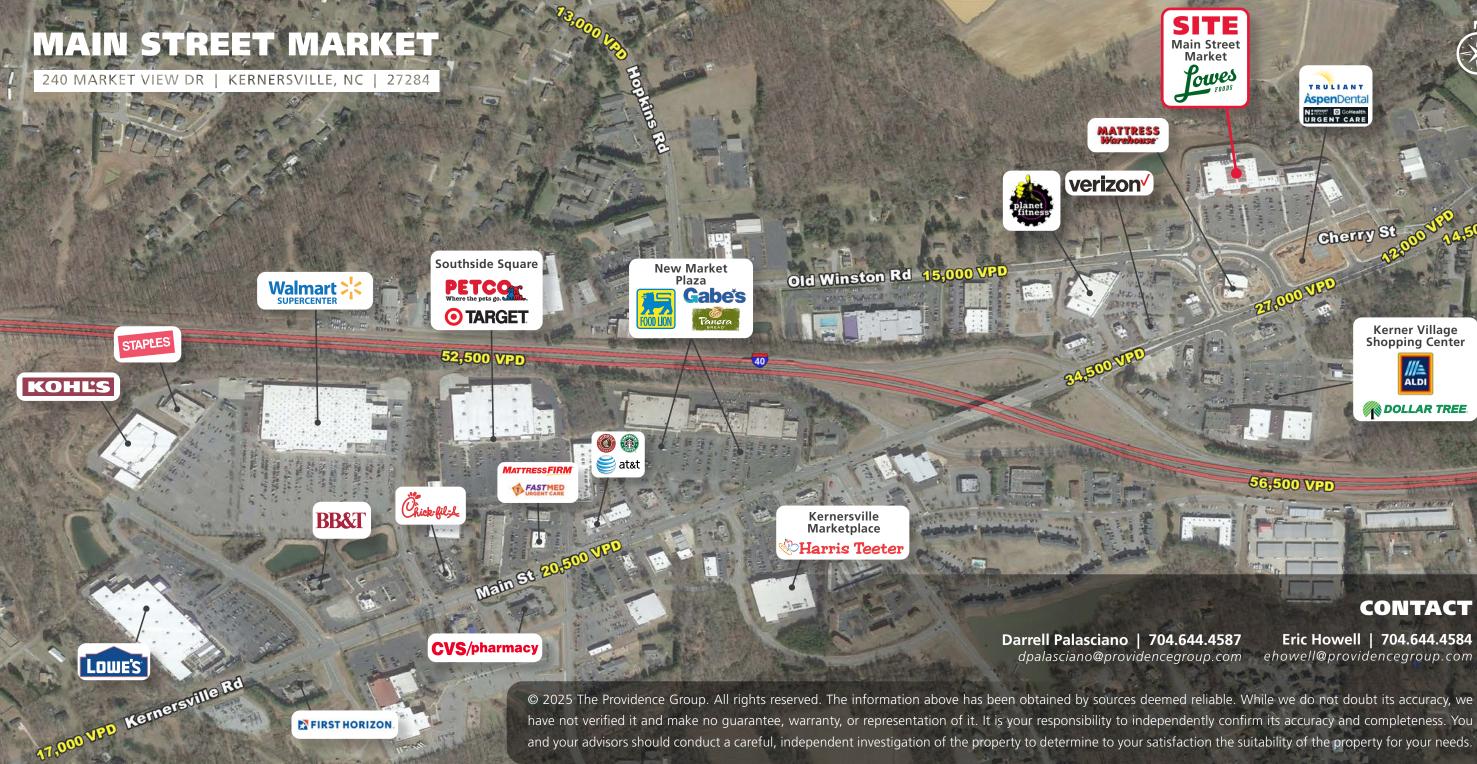

### **LOCATION OVERVIEW**

77,800 square foot Lowes Foods anchored shopping center strategically located along Kernersville's primary retail corridor between I-40 Business and downtown

# **PROPERTY HIGHLIGHTS**

- Highly desirable first class retail trade area with very low vacancy
- Wide view corridors with nearly 1,000 feet of frontage along South Main Street
- Major retailers in the market include Target, Kohl's, Lowe's Home Improvement, Walmart Supercenter, Harris Teeter, Petco, Food Lion, and CVS
- Traffic Counts: South Main St 26,000 AADT; Old Winston Rd 15,000 AADT

# CONTACT

Eric Howell | 704.644.4584 ehowell@providencegroup.com

**Darrell Palasciano | 704.644.4587** *dpalasciano@providencegroup.com* 

| <b>DEMOGRAPHICS (2024)</b> | 1 MILE   | 3 MILE    | 5 MILE    |
|----------------------------|----------|-----------|-----------|
| POPULATION                 | 7,390    | 35,347    | 66,764    |
| AVERAGE HH INCOME          | \$93,691 | \$100,857 | \$105,876 |
| DAYTIME EMPLOYMENT         | \$69,291 | \$78,168  | \$81,652  |