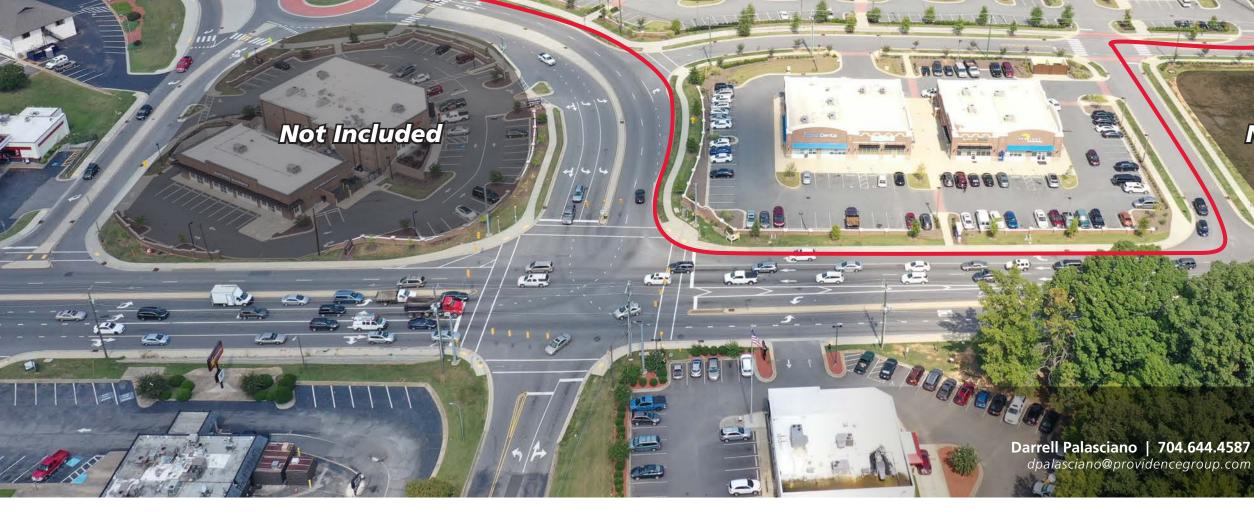

### **TENANT**

| wes Food                   | 49,200 SF  |
|----------------------------|------------|
| ailable                    | 1,400 SF   |
| e Nails                    | 1,400 SF   |
| er Kim                     | 2,800 SF   |
| sey Mike's Subs            | 1,400 SF   |
| mmy's Sliders              | 2,800 SF   |
| nchmark Physical Therapy   | 1,400 SF   |
| pacco Shop                 | 1,400 SF   |
| ountain Valley Hospice     | 1,400 SF   |
| rberitos                   | 2,800 SF   |
| ailable                    | 5,600 SF   |
| shi Express                | 1,400 SF   |
| ailable                    | 1,400 SF   |
| oen Dental                 | 3,500 SF   |
| y Eyelab                   | 3,200 SF   |
| Health                     | 2,500 SF   |
| liant Federal Credit Union | 3,000 SF   |
| t Included                 | 1.36 Acres |
|                            |            |