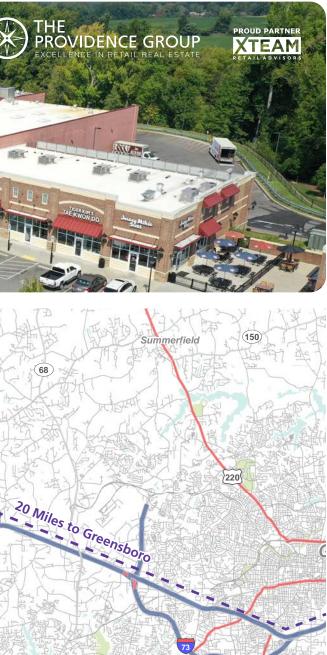

### **LOCATION OVERVIEW**

77,800 square foot Lowes Foods anchored shopping center strategically located along Kernersville's primary retail corridor between I-40 Business and downtown

# **PROPERTY HIGHLIGHTS**

- Highly desirable first class retail trade area with very low vacancy
- Wide view corridors with nearly 1,000 feet of frontage along South Main Street
- Major retailers in the market include Target, Kohl's, Lowe's Home Improvement, Walmart Supercenter, Harris Teeter, Petco, Food Lion, and CVS
- Traffic Counts: South Main St 26,000 AADT; Old Winston Rd 15,000 AADT