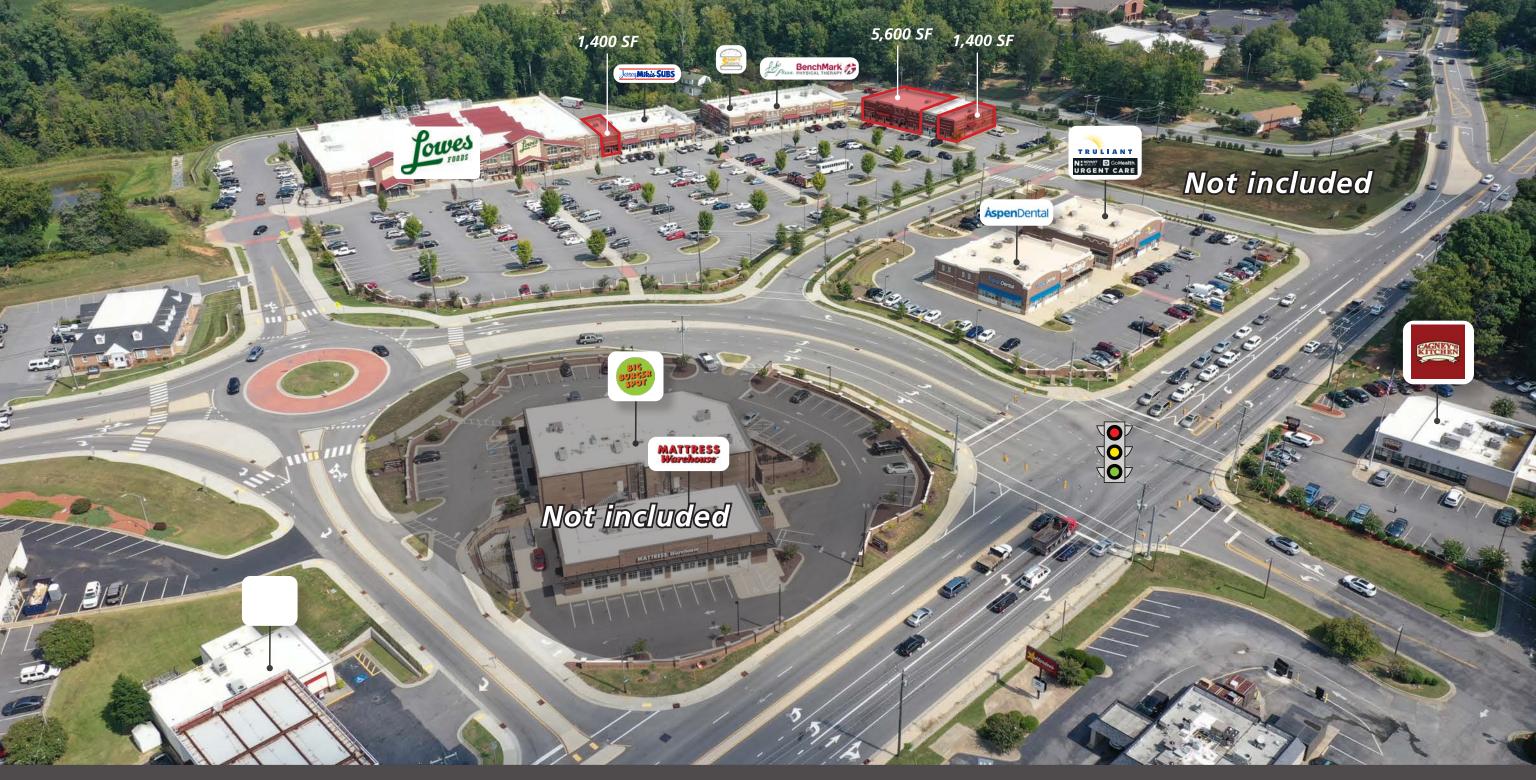

### **TENANT**

| wes Food                   | 49,200 SF  |
|----------------------------|------------|
| ailable                    | 1,400 SF   |
| e Nails                    | 1,400 SF   |
| er Kim                     | 2,800 SF   |
| sey Mike's Subs            | 1,400 SF   |
| mmy's Sliders              | 2,800 SF   |
| nchmark Physical Therapy   | 1,400 SF   |
| pacco Shop                 | 1,400 SF   |
| ountain Valley Hospice     | 1,400 SF   |
| rberitos                   | 2,800 SF   |
| ailable                    | 5,600 SF   |
| shi Express                | 1,400 SF   |
| ailable                    | 1,400 SF   |
| oen Dental                 | 3,500 SF   |
| y Eyelab                   | 3,200 SF   |
| Health                     | 2,500 SF   |
| liant Federal Credit Union | 3,000 SF   |
| t Included                 | 1.36 Acres |
|                            |            |

# Kerner Village Shopping Center