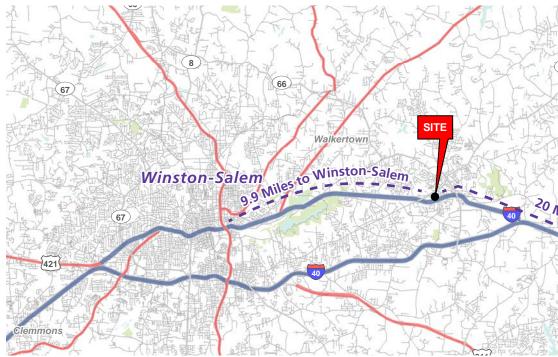

### **LOCATION OVERVIEW**

77,800 square foot Lowes Foods anchored shopping center strategically located along Kernersville's primary retail corridor between I-40 Business and downtown